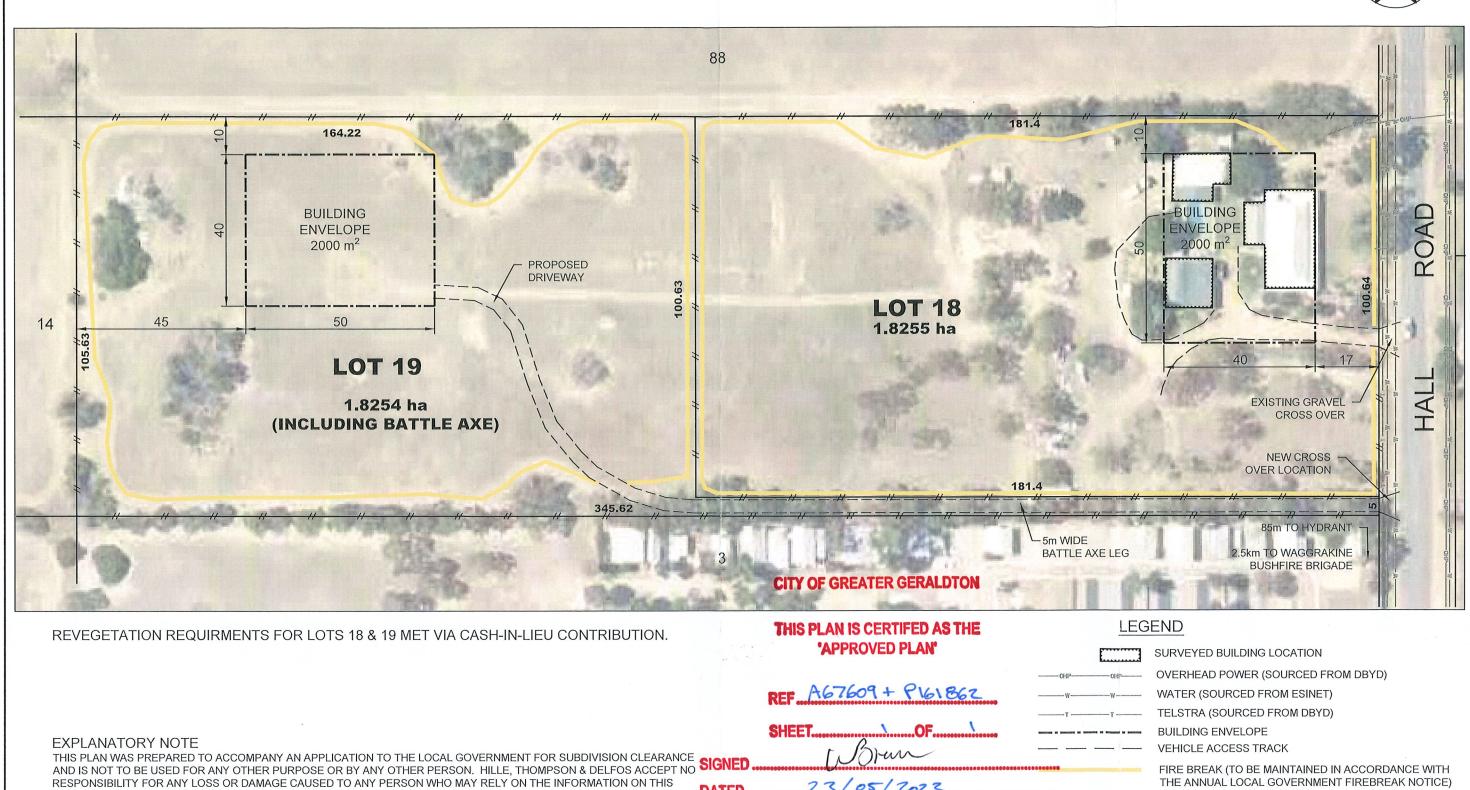

LOTS 18 & 19 on DP424022 DETAILED AREA PLAN

HALL ROAD, WAGGRAKINE - CITY OF GREATER GERALDTON

SCALE 1: 1000
ALL DISTANCES IN METRES 43521MS1-1-0