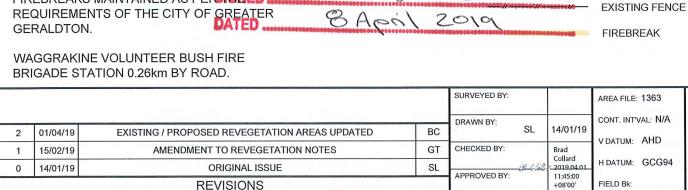

FLAMMABLE MATERIAL TO BE SLASHED AND FIREBREAKS MAINTAINED AS PERSIGNED REQUIREMENTS OF THE CITY OF GREATER

54

UNSURVEYED BUILDINGS EXISTING REVEGETATION AREA LOT 301 - 37m2

56

(306)

UNSURVEYED EXISTING VEGETATION PROPOSED REVEGETATION AREA LOT 301 - 737m<sup>2</sup>