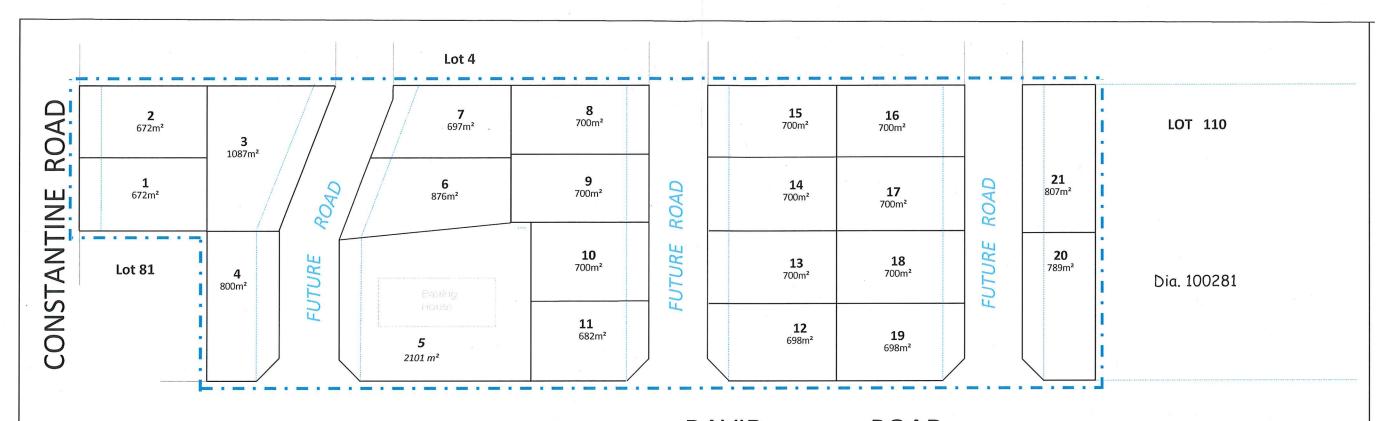

#### **AIM**

The purpose of the Local Development Plan is to show the ultimate lot configuration and design of the land in accordance with the Waggrakine Residential Estate Structure Plan

#### **PROVISIONS**

- 1. City of Geraldton Local Planning Scheme No. 1 and the Waggrakine Residential Estate Structure Plan
- 2. No Development is permitted within the future road reserve areas as shown

## **DAVID CITY OF GREATER GERALDTON**

THIS PLAN IS CERTIFED AS THE 'APPROVED PLAN'

SIGNED 7/1/2019

DATED

**ROAD** 

Local Development Plan

Lot 30 David Rd (corner Constantine Rd) Waggrakine

Location: Vic 2963 David Rd and Constantine Rd Waggrakine

**OWNER** 

Mrs R Karczub

**LEDGEND** 

Local Development Plan

6 m Primary Street Setback

Date Nov 2018 Rev 2 Date 11/12/2018 LDP - RK 2018-1 Scale 1:1000 (A3)