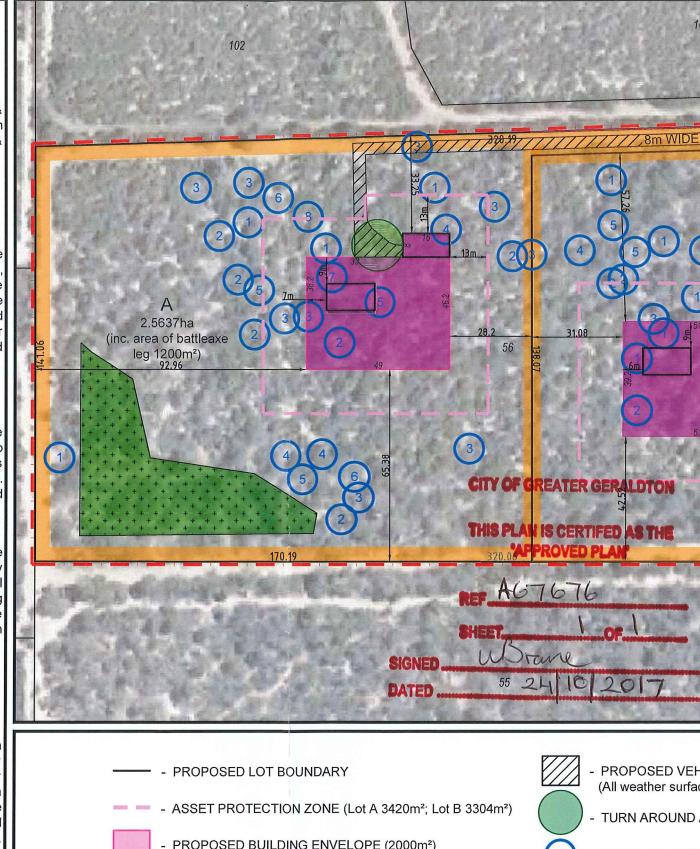

### **DETAILED AREA PLAN** LOT 56 ON DIAGRAM 2 SUTCLIFFE ROAD WAG **CITY OF GREATER GE**

#### Introduction

This Detailed Area Plan Vegetation Survey of L Stewardship, August 207 Logistics, August 2017).

Lot 56 subject to separate DAP prepared for both pr

## Objective

The purpose of the DAP vegetation retention, r re-vegetation in cleared matters to be addresse Waggrakine Rural-Resid Area Plan, are in addition Geraldton Town Planni management of the prope

### **Design Elements**

# 1.0 Building Envelop

The proposed building removal of vegetation additional development indicated on this DAP, Vehicular access for pro with firebreaks where eve

# 2.0 Re-vegetation G

Refer to Accompanying Road Waggrakine, Ger outcomes. In addition to be required to implement area. The required outc revegetation program as the recommendations of

#### 3.0 Clearing and Stock

Clearing of vegetation ou approval of the relevant a

## 4.0 Bush Fire Managen

Firebreaks will be mainta Asset Protection Zone issued bush fire reduction hazard reduction and fire the lots are serviced with hydrants located within the lots. Vehicle access to assessment for proposed

### Implementation

The DAP will be endorse for determining any future

| 9598<br>GGRAKINE<br>RALDTON                                                                                                                                                                                                                                                                                                                                                           |                                                                                                                   | 102                                                                                                                                                                                                                                                                                                                                                                                                                                                                                                                                                                                                                                                                                                                                                                                                                                                                                                                                                                                                                                                                                                                                                                                                                   |
|---------------------------------------------------------------------------------------------------------------------------------------------------------------------------------------------------------------------------------------------------------------------------------------------------------------------------------------------------------------------------------------|-------------------------------------------------------------------------------------------------------------------|-----------------------------------------------------------------------------------------------------------------------------------------------------------------------------------------------------------------------------------------------------------------------------------------------------------------------------------------------------------------------------------------------------------------------------------------------------------------------------------------------------------------------------------------------------------------------------------------------------------------------------------------------------------------------------------------------------------------------------------------------------------------------------------------------------------------------------------------------------------------------------------------------------------------------------------------------------------------------------------------------------------------------------------------------------------------------------------------------------------------------------------------------------------------------------------------------------------------------|
| n (DAP) should be read in conjunction v<br>ot 56 Sutcliffe Road, Waggrakine, Gera<br>17) and Bushfire Hazard Assessment (WA                                                                                                                                                                                                                                                           | aldton (Earth                                                                                                     | 7/// 8m WIDE ACCESS LEG 7////////////////////////////////////                                                                                                                                                                                                                                                                                                                                                                                                                                                                                                                                                                                                                                                                                                                                                                                                                                                                                                                                                                                                                                                                                                                                                         |
| e subdivision application through WAPC.<br>roposed lots.                                                                                                                                                                                                                                                                                                                              |                                                                                                                   |                                                                                                                                                                                                                                                                                                                                                                                                                                                                                                                                                                                                                                                                                                                                                                                                                                                                                                                                                                                                                                                                                                                                                                                                                       |
| is to identify measures and actions which<br>egeneration, rehabilitation of degraded<br>areas and implement effective fire managed<br>in the DAP are detailed in section<br>dential Structure Plan. The provisions of<br>on to the provisions contained in the City<br>ing Scheme No. 1 which relate to tho<br>osed lots.                                                             | vegetation,<br>gement. The<br>5.0 of the<br>the Detailed<br>y of Greater                                          | A<br>2.5637ha<br>(inc. area of battleaxe<br>leg 1200m <sup>2</sup> )<br>92.96<br>+++++++<br>+++++<br>++++++<br>10<br>B<br>C<br>C<br>C<br>C<br>C<br>C<br>C<br>C<br>C<br>C<br>C<br>C<br>C<br>C<br>C<br>C<br>C<br>C                                                                                                                                                                                                                                                                                                                                                                                                                                                                                                                                                                                                                                                                                                                                                                                                                                                                                                                                                                                                      |
| bes and / or Building Exclusion Areas<br>envelopes are sited and located so to r<br>that is considered to be worthy of pres<br>will be supported outside the building<br>without the further approval of the loc<br>posed lots is also defined on the DAP to b<br>er possible.<br>uidelines                                                                                           | ervation. No<br>g envelopes<br>cal authority.                                                                     | (1) + + + + + + + + + + + + + + + + + + +                                                                                                                                                                                                                                                                                                                                                                                                                                                                                                                                                                                                                                                                                                                                                                                                                                                                                                                                                                                                                                                                                                                                                                             |
| Report Flora & Vegetation Survey of Lot<br>raldton for details of implementation of<br>the recommendations in the report, the pri-<br>t re-vegetation equivalent to 1% of the tota<br>some will be addressed by the proponent<br>per the areas identified on the DAP in accor-<br>the vegetation survey.<br><b>ing</b><br>Itside the defined building envelopes will re-<br>agencies. | <sup>i</sup> biodiversity<br>roponent will<br>I landholding<br>t via on site<br>ordance with                      | 170.19<br>320.0% PROVED PLAN<br>149.87<br>REF_AGT676<br>SHEETOF<br>SIGNEDSTORM<br>DATEDS5 24 10 2017                                                                                                                                                                                                                                                                                                                                                                                                                                                                                                                                                                                                                                                                                                                                                                                                                                                                                                                                                                                                                                                                                                                  |
| ined on all lot boundaries as indicated on th<br>around both building envelopes. The loc<br>in (annual notice) details the minimum requ<br>e protection in rural residential zoned areas<br>ith reticulated water at the frontage of I<br>he required distance to the frontage of bo<br>meet legislative requirements. See se<br>I building envelopes.                                | cal authority<br>uirements for<br>s. In addition<br>lots with fire<br>oth proposed<br>eparate BAL<br>rm the basis | <ul> <li>PROPOSED LOT BOUNDARY</li> <li>ASSET PROTECTION ZONE (Lot A 3420m<sup>2</sup>; Lot B 3304m<sup>2</sup>)</li> <li>PROPOSED BUILDING ENVELOPE (2000m<sup>2</sup>)</li> <li>FIREBREAKS (to local authority requirements)</li> <li>FIREBREAKS (to local authority requirements)</li> <li>AREAS FOR REVEGETATION (Minimum 1% 466.65m<sup>2</sup>- Actual 4927m<sup>2</sup>)</li> </ul>                                                                                                                                                                                                                                                                                                                                                                                                                                                                                                                                                                                                                                                                                                                                                                                                                            |
| 8 Anzac Terrace Geraldton WA 6530                                                                                                                                                                                                                                                                                                                                                     |                                                                                                                   | ED AREA PLAN CLIENT: AG ALLEN                                                                                                                                                                                                                                                                                                                                                                                                                                                                                                                                                                                                                                                                                                                                                                                                                                                                                                                                                                                                                                                                                                                                                                                         |
| PO BOX 1597 Geraldton WA 6531<br>Email : info@landwest.net.au<br>Phone : (08) 9965 0550                                                                                                                                                                                                                                                                                               | SUTCI<br>WAGO                                                                                                     | ON DIAGRAM 29598       CERTIFICATE OF TITLE(S):       DATE LAST MODIFIED:       Date:       < |
|                                                                                                                                                                                                                                                                                                                                                                                       | conument accepts no res                                                                                           |                                                                                                                                                                                                                                                                                                                                                                                                                                                                                                                                                                                                                                                                                                                                                                                                                                                                                                                                                                                                                                                                                                                                                                                                                       |