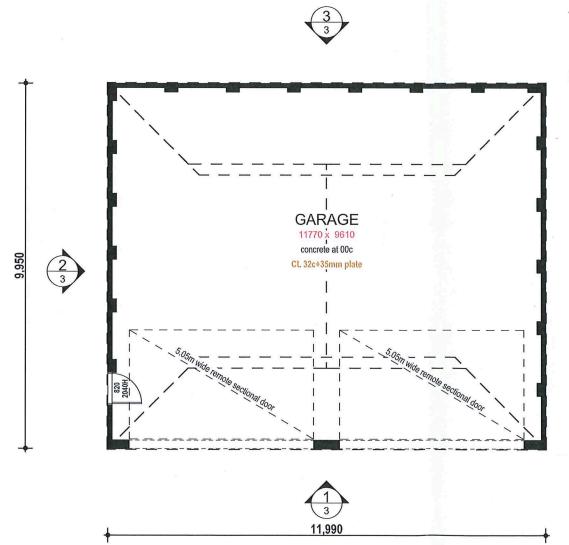

ROOF A: 120.18 m<sup>2</sup> P: 44.04 m

4

FLOOR PLAN SCALE 1:100

| SK5 ADD REQUIRED PLANNING NOTES &<br>LANDSCAPING TO PLANS 16/8/2   SK4 AMEND SITE PLAN 6/7/2                          |
|-----------------------------------------------------------------------------------------------------------------------|
| SK4 AMEND SITE PLAN 6/7/2                                                                                             |
|                                                                                                                       |
| SK3 AMEND ROOF PITCH 5/7/2                                                                                            |
| SK2 ADD SITE PLAN 2/7/2                                                                                               |
| SK1 SKETCH PLAN SK1 1/7/2                                                                                             |
| Rev Description Date                                                                                                  |
| PROPOSED OUTBUIDLING<br>AT LOT 1 STREET NO 34<br>HAMPSHIRE DRIVE, CAPE<br>BURNEY, GERALDTON.                          |
| <sup>Client</sup><br>R. & R. JENKIN                                                                                   |
| Drawing title<br>FLOOR PLAN                                                                                           |
| 1                                                                                                                     |
| HOMES<br>150 CHAPMAN ROAD, GERALDTON, WA 6530                                                                         |
| HOMES                                                                                                                 |
| HOMES<br>150 CHAPMAN ROAD, GERALDTON, WA 6530<br>P.O BOX 2963 GERALDTON WA 6530                                       |
| HOMES<br>150 CHAPMAN ROAD, GERALDTON, WA 6530<br>P.O BOX 2963 GERALDTON WA 6530<br>(08) 9935 9444<br>Job number Scale |