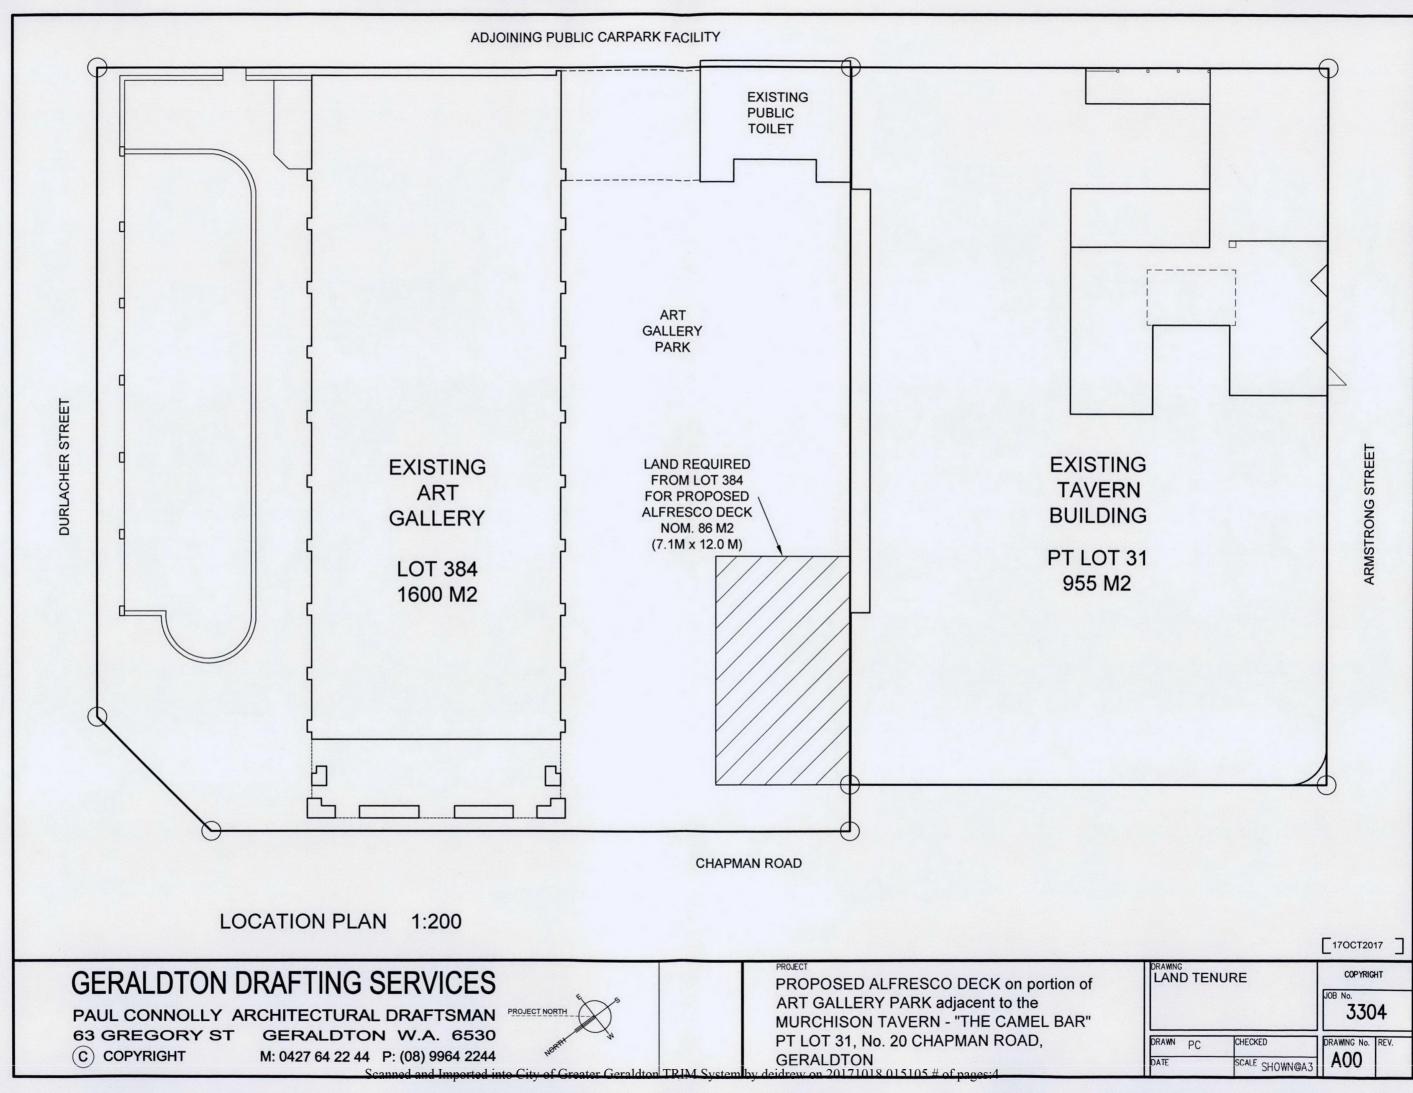

## RE: Proposed alfresco deck in Art Gallery Park for the Murchison Tavern

Dear Brian,

As per our previous meeting and phone conversation, please find attached copies of three A3 drawings outlining the concept proposal to construct an alfresco deck, on a portion of the Art Gallery Park in Chapman Road, for Council consideration.

We envisage that an area of land of approximately 86 square metres would suffice. The long term aim would be to have it as part of the licensed premises of the adjoining tavern, the owners of these premises being the proponents.

AREA OF LAND FOR THE PROPOSED ALFRESCO FACILITY SUBJECT TO A MUTUALLY AGREEABLE LEASE ARRANGEMENT WITH THE CITY COUNCIL. NOTIONAL LAND AREA IS 86 M2.

Г170СТ2017 7