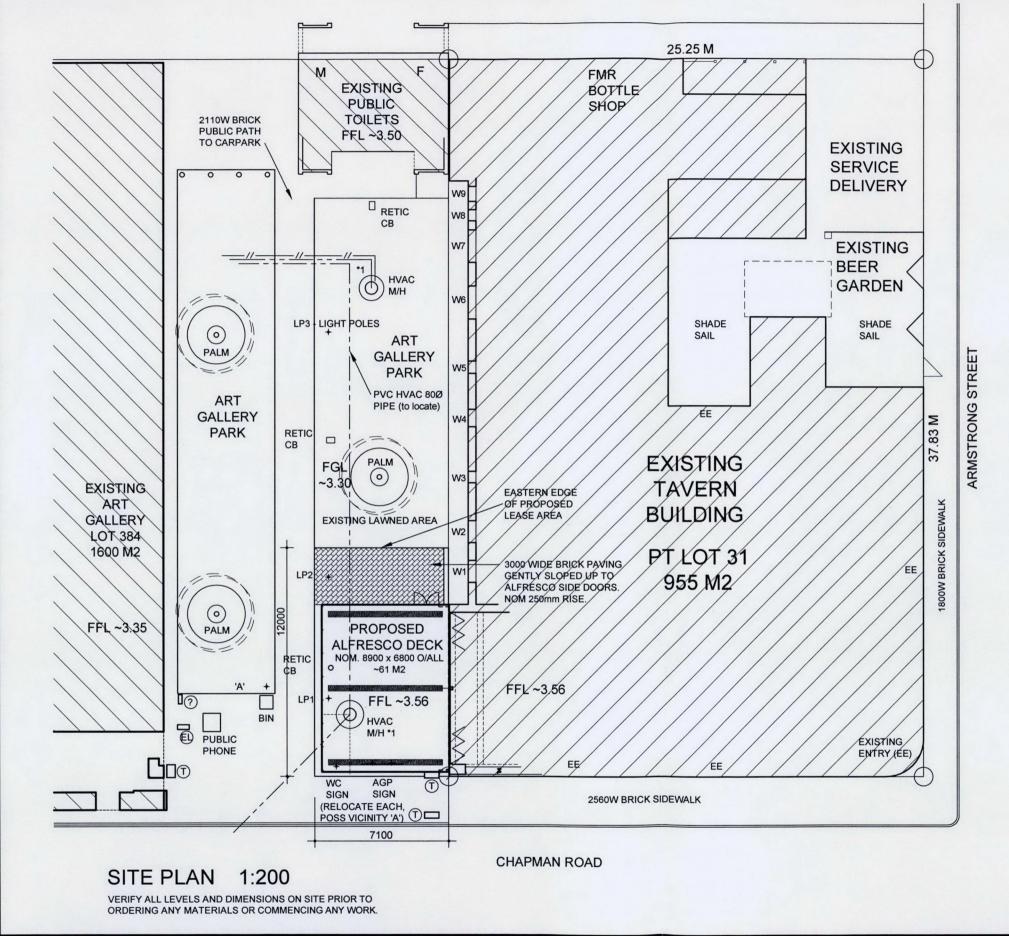

We envisage that an area of land of approximately 86 square metres would suffice. The long term aim would be to have it as part of the licensed premises of the adjoining tavern, the owners of these premises being the proponents.

HVAC MANHOLE LID \*1 TO BE ACCESSIBLE -LOCATE CENTRALLY WITHIN A FLOOR FRAME BAY. (HVAC IS THE EXISTING HEATING-VENTILATION-AIR CONDITIONING SYSTEM FOR THE ART GALLERY).

EXISTING PARK WATERING RETICULATION SYSTEM TO BE ALTERED TO SUIT NEW WORKS IN LIAISON WITH CITY STAFF.

AREA OF LAND FOR THE PROPOSED ALFRESCO FACILITY SUBJECT TO A MUTUALLY AGREEABLE LEASE ARRANGEMENT WITH THE CITY COUNCIL. NOTIONAL LAND AREA IS 86 M2.

Г170СТ2017 7