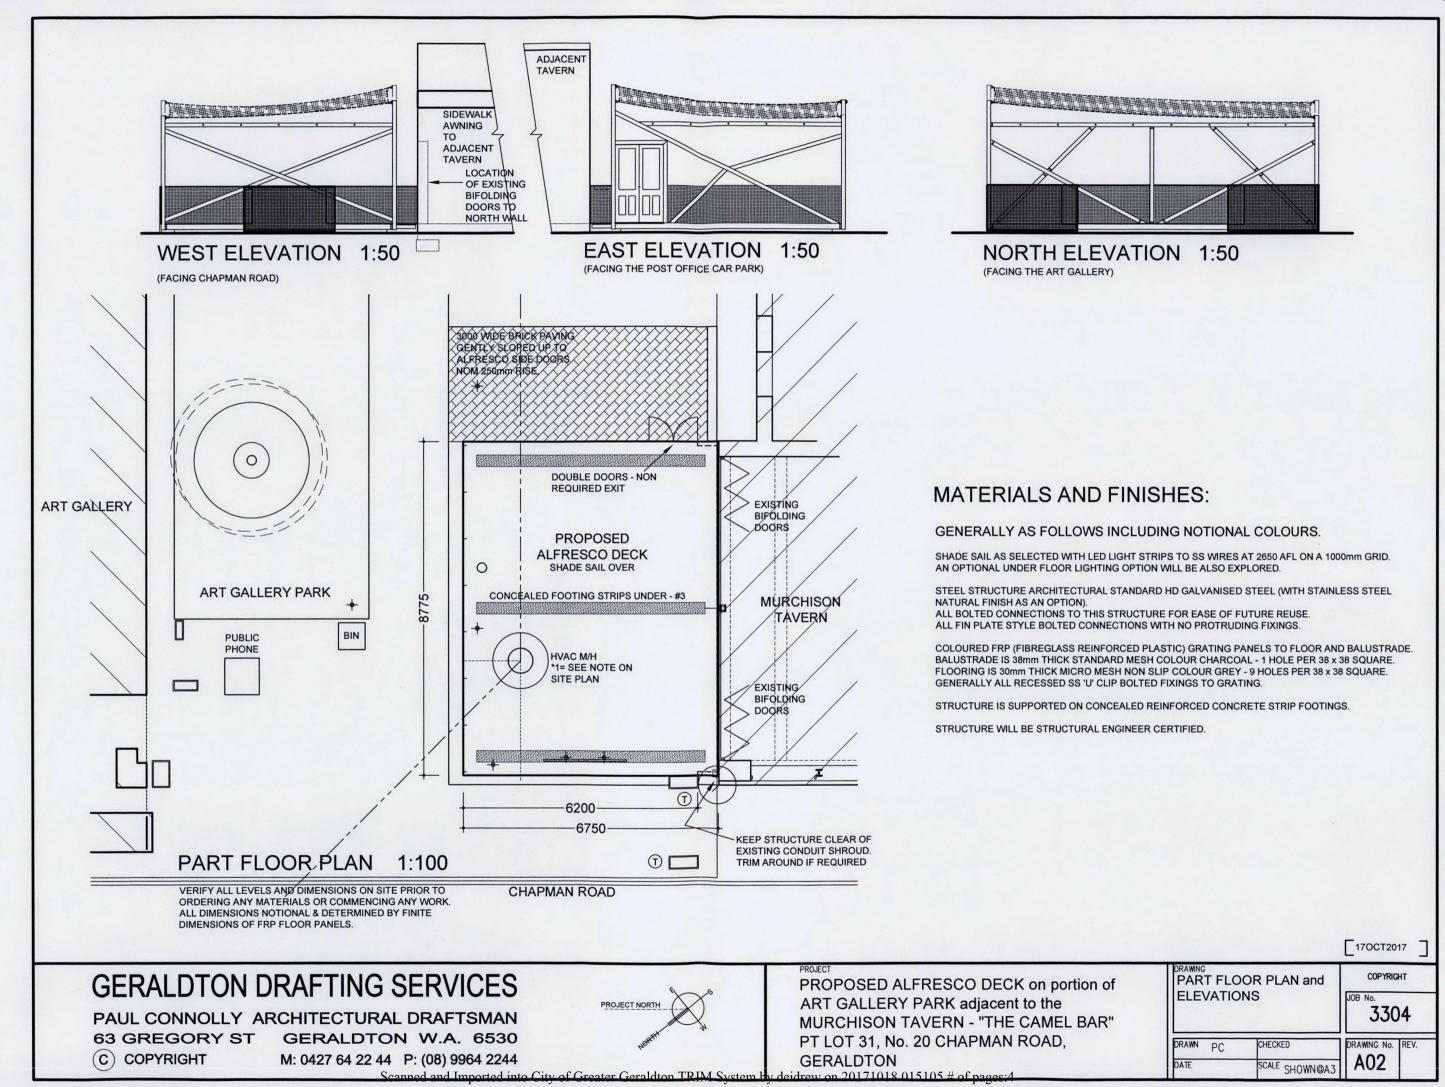

The alfresco will be an open air steel framed structure with shade sail protection from the sun.

Please address any queries to me at my office.

Yours in anticipation.

Paul Connolly 17OCT2017

NOTE:

LP1 = EXISTING LIGHTPOLE 1 - RELOCATE TO VICINTIY 'A' AND RECOMMISSION. (MAY NEED TO RENEW AFTER CLOSE INSPECTION).