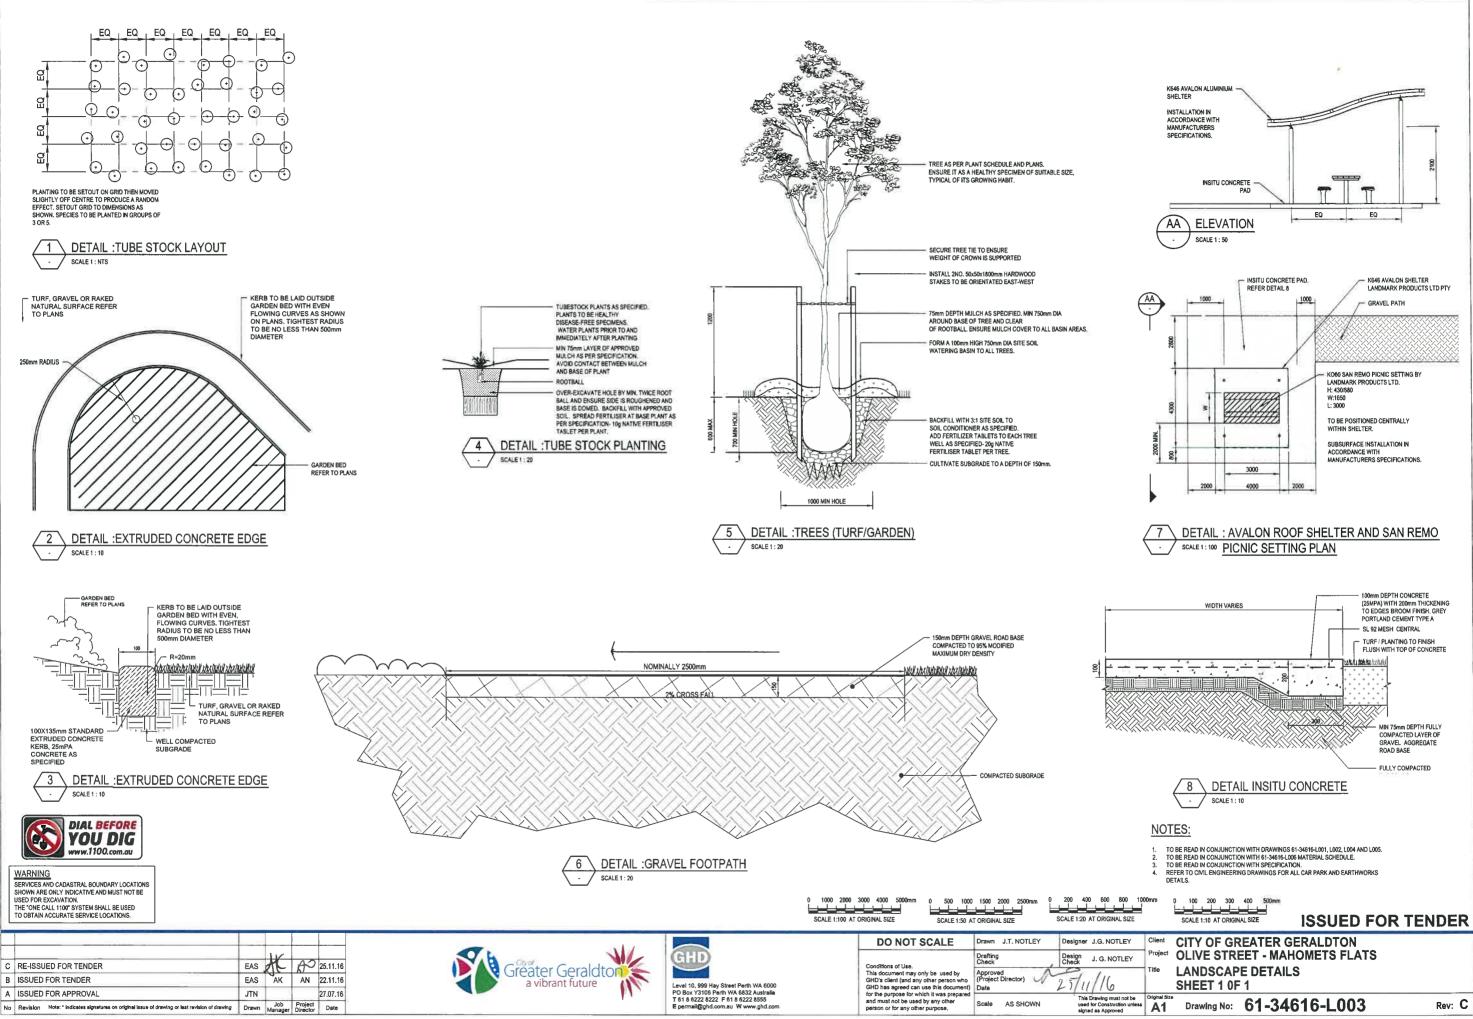

|                                      |                                                                                                                                          |                            | MATERIAL & FU                                                                                  | KINITUKE SCHEL                                                                                     | DOLL                                                                           |                                                                                                                        |                                                                                                                                                 |                 |
|--------------------------------------|------------------------------------------------------------------------------------------------------------------------------------------|----------------------------|------------------------------------------------------------------------------------------------|----------------------------------------------------------------------------------------------------|--------------------------------------------------------------------------------|------------------------------------------------------------------------------------------------------------------------|-------------------------------------------------------------------------------------------------------------------------------------------------|-----------------|
| ITEM                                 | DESCRIPTION                                                                                                                              | DRAWING REFERENCE          | MATERIAL                                                                                       | FINISH                                                                                             | SIZE                                                                           | LAYING/ INSTALLATION                                                                                                   | ADDITIONAL NOTES                                                                                                                                | QUANTITY        |
|                                      |                                                                                                                                          |                            | SURF                                                                                           | ACE FINISHES                                                                                       |                                                                                |                                                                                                                        |                                                                                                                                                 |                 |
| CONCRETE EDGE                        | EXTRUDED CONCRETE EDGE FOR PLANTING BEDS                                                                                                 | 61-34616-L001 & L002       | INSITU CONC; GREY PORTLAND CEMENT TYPE A                                                       |                                                                                                    | 100X135mm                                                                      | ALONG ALL GRASS/ PLANTING INTERFACES                                                                                   |                                                                                                                                                 | AS PER DRAWINGS |
| INSITU CONCRETE                      | INSITU CONCRETE TO SHELTER AND PICNIC TABLE                                                                                              | 61-34616-L003              | INSITU CONC. GREY PORTLAND CEMENT TYPE A                                                       | BROOMED FINISH                                                                                     | 100mm DEEP                                                                     | REFER TO DETAIL                                                                                                        |                                                                                                                                                 | AS PER DRAWINGS |
| GRAVEL FOOTPATH                      | COMPACTED CRUSHED AGGREGATE<br>FOOTPATH TO PUBLIC OPEN SPACE                                                                             | 61-34616-L001. L002 & L003 | 7-20MM CLEAN CRUSHED AGGREGATE ROAD<br>BASE                                                    | COMPACTED TO 95%<br>MMDD                                                                           | 150mm DEPTH; 7-20MM<br>AGGREGATE                                               | REFER TO DETAIL                                                                                                        |                                                                                                                                                 | AS PER DRAWINGS |
| GRAVEL STRIP                         | COMPACTED, CRUSHED AGGREGATE STRIP ALONG SEWER CORRIDOR                                                                                  | 61-34616-L001 & L002       | 7-20MM CLEAN, CRUSHED AGGREGATE ROAD<br>BASE                                                   | COMPACTED TO 95%<br>MMDD                                                                           | 300mm DEPTH: 7-20MM<br>AGGREGATE                                               |                                                                                                                        |                                                                                                                                                 | AS PER DRAWINGS |
| MULCH                                | LOCALLY SOURCED BARKWOOD CHIP MULCH<br>TO TREE PITS AND ALL TUBE STOCK PLANTING<br>AREAS                                                 | 61-34616-L001 & L002       | CLEAN WEED FREE PASTEURISED MATERIAL                                                           | COMPACTED TO 95%<br>MMDD                                                                           | 75mm DEPTH                                                                     | REFER TO DRAWINGS                                                                                                      | COMPOSTS, SOIL CONDITIONERS AND MULCHES<br>TO BE IN ACCORDANCE WITH AS4454 AND AS<br>3743                                                       | AS PER DRAWINGS |
|                                      | ~                                                                                                                                        |                            | FURNITU                                                                                        | JRE & FIXTURES                                                                                     |                                                                                | 1000                                                                                                                   |                                                                                                                                                 |                 |
| SHELTER                              | PRODUCT: LANDMARK PRODUCTS LTD PTY<br>K646 AVALON SHELTER                                                                                | 61-34616-L001. L002 & L003 | COLORBOND ROOF HOT- DIPPED GALVANISED<br>POSTS: POWDER COATED ALUMINIUM RAFTERS<br>AND PURLINS | ROOF FRAME : COLOUR-<br>DEEP OCEAN (SATIN<br>FINISH); ROOF: COLOUR-<br>SURFMIST                    | 4 0X4 3M                                                                       | IN-GROUND POST FIXING, REFER TO<br>MANUFACTURER'S INSTRUCTIONS AND DETAILS                                             | SUPPLIER: LANDMARK PRODUCTS LTD PTY-<br>1300 768 230: CYCLONE RATING- W41 WIND<br>CODE                                                          | 3No.            |
| PICNIC TABLE SETTING                 | PRODUCT LANDMARK PRODUCTS LTD PTY<br>K060 SAN REMO PICNIC TABLE SETTING                                                                  | 61-34616-L001. L002 & L003 | POWDER COATED ALUMINIUM POSTS<br>ANODISED ALUMINIUM BOARDS                                     | POST: COLOUR- DEEP<br>OCEAN (SATIN FINISH);<br>TABLE & SEAT BOARDS:<br>CLEAR ANODISED<br>ALUMINIUM | 2.1X1.65M                                                                      | SURFACE-MOUNTED FIXING REFER TO<br>MANUFACTURER'S INSTRUCTIONS AND DETAILS                                             | SUPPLIER, LANDMARK PRODUCTS LTD PTY-<br>1300 768 230                                                                                            | 3No.            |
|                                      | • • • • • • • • • • • • • • • • • • •                                                                                                    |                            | EXISTING AND                                                                                   | PROPOSED PLANTING                                                                                  |                                                                                |                                                                                                                        |                                                                                                                                                 |                 |
| PROPOSED TREE                        | REFER TO PLANTING PLANS                                                                                                                  | 61-34616-L004 L005 & L003  | LOCALLY NATIVE DROUGHT RESISTANT PLANTS;<br>REFER TO PLANTING SCHEDULES                        | N/A                                                                                                | 5L POT                                                                         | REFER TO DETAIL                                                                                                        | REFER TO SPECIFICATION                                                                                                                          | AS PER DRAWINGS |
| TUBESTOCK PLANTING                   | REFER TO PLANTING PLANS                                                                                                                  | 61-34616-L004, L005 & L003 | LOCALLY NATIVE, DROUGHT RESISTANT PLANTS:<br>REFER TO PLANTING SCHEDULES                       | N/A                                                                                                | TUBESTOCK                                                                      | REFER TO DETAIL                                                                                                        | REFER TO SPECIFICATION                                                                                                                          | AS PER DRAWINGS |
| REVEGETATION SEEDING                 | REFER TO PLANTING PLANS                                                                                                                  | 61-34616-L004, L005 & L003 | LOCALLY NATIVE, DROUGHT RESISTANT PLANTS:<br>REFER TO PLANTING SCHEDULES                       | N/A                                                                                                | SEED                                                                           | N/A                                                                                                                    | REFER TO SPECIFICATION                                                                                                                          | AS PER DRAWINGS |
| GRASS (STOLONS)                      | GRASS STOLONS : REFER TO PLANTING PLANS                                                                                                  | 61-34616-L004, L005 & L003 | REFER TO PLANTING PLANS                                                                        | N/A                                                                                                | STOLONS                                                                        | GRASS STOLON INSTALLATION GRASS TURF<br>LAWN TO BE SHREDDED AND SPREAD AT A<br>RATE OF 1SQM/5SQM                       | REFER TO SPECIFICATION                                                                                                                          | AS PER DRAWINGS |
| EXISTING TREE- RETAINED              | EXISTING TREE- RETAINED                                                                                                                  | 61-34616-L001 & L002       | N/A                                                                                            | N/A                                                                                                | N/A                                                                            | N/A                                                                                                                    | ALL SITE VEGETATION AND TREES TO BE<br>RETAINED ARE TO BE IDENTIFIED. TAGGED AND<br>PROECTED: TREE PROTECTION IN<br>ACCORDANCE WITH AS4970-2009 | AS PER DRAWINGS |
| EXISTING VEGETATION-<br>RETAINED     | EXISTING VEGETATION TO BE RETAINED                                                                                                       | 61-34616-L001 & L002       | N∕A                                                                                            | N/A                                                                                                | N/A                                                                            | N/A                                                                                                                    | ALL SITE VEGETATION AND TREES TO BE<br>RETAINED ARE TO BE PROTECTED IN<br>ACCORDANCE WITH AS4970-2009                                           | AS PER DRAWINGS |
| EXISTING TREES & VEGETATION- SALVAGE | EXISTING TREES & VEGETATION TO BE<br>SALVAGED FOR REUSE SHOULD BE IDENTIFIED<br>AND TAGGED.                                              |                            | N/A                                                                                            | N/A                                                                                                | N/A                                                                            | N/A                                                                                                                    | EXISTING TREES & VEGETATION TO BE<br>SALVAGED FOR REUSE SHOULD BE IDENTIFIED<br>AND TAGGED                                                      | AS PER DRAWINGS |
|                                      |                                                                                                                                          |                            | SOILS COMP                                                                                     | POSTS AND MULCHES                                                                                  |                                                                                |                                                                                                                        |                                                                                                                                                 |                 |
| IMPORTED TOPSOIL                     | IMPORTED LOCALLY SOURCED TOPSOIL TO BE USED IN TREE PTS, TUBESTOCK PLANTING, REVEGETATION SEEDING AND STOLON GRASS PLANTING AREAS        | 61-34616-L004. L005 & L003 | LOCALLY SOURCED CLEAN WEED FREE.<br>TOPSOIL                                                    | N/A                                                                                                | N/A                                                                            | TOPSOIL DEPTHS: 700mm DEPTH TO TREE PITS<br>300mm DEPTH TO REVEGETATION/PLANTING<br>AREAS. 150mm DEPTH TO GRASS AREAS. | WEED INFESTED TOPSOILIS NOT ACCEPTABLE THE MIXING OF SUBSOIL AND TOPSOIL LAYERS IS TO BE MINIMISED. SPREAD TOPSOIL TO UNIFORM DEPTH SPECIFIED   |                 |
| RECYCLED SITE TOPSOIL                | RECYCLED SITE TOPSOIL TO BE USED, WHERE POSSIBLE. IN TREE PITS, TUBESTOCK PLANTING: REVEGETATION SEEDING AND STOLON GRASS PLANTING AREAS | 61-34616-L004 L005 & L003  | CLEAN WEED FREE SITE TOPSOIL                                                                   | N/A                                                                                                | N/A                                                                            | TOPSOIL DEPTHS 700mm DEPTH TO TREE PITS<br>300mm DEPTH TO REVEGETATION/PLANTING<br>AREAS: 150mm DEPTH TO GRASS AREAS   | WEED INFESTED TOPSOILIS NOT ACCEPTABLE THE MIXING OF SUBSOIL AND TOPSOIL LAYERS IS TO BE MINIMISED: SPREAD TOPSOIL TO UNIFORM DEPTH SPECIFIED   |                 |
| SOIL CONDITIONER & COMPOST           | SOIL CONDITIONER & COMPOST TO BE USED AS NECESSARY AS SOIL IMPROVER FOR RECONDITIONED EXISTING SITE TOPSOIL                              |                            | CLEAN WEED FREE. PASTEURISED MATERIAL                                                          | N/A                                                                                                | N/A                                                                            | INCORPORATED INTO 100MM DEPTH, REFER TO<br>SPECIFICATION                                                               | ALL RECONDITIONED EXISTING SITE TOPSOIL                                                                                                         |                 |
| MULCH                                | LOCALLY SOURCED BARKWOOD CHIP MULCH<br>TO TREE PITS AND ALL TUBE STOCK PLANTING<br>AREAS                                                 | 61-34616-L001, L002 & L003 | CLEAN WEED FREE, PASTEURISED MATERIAL                                                          | N/A                                                                                                | 75mm DEPTH                                                                     | REFER TO DRAWINGS                                                                                                      | MULCH WILL BE SUPPLIED BY PRINCIPAL<br>CONTRACTOR TO TRANSPORT MATERIALS<br>FROM MERU LANDFILL SITE TO PROJECT SITE                             | AS PER DRAWINGS |
|                                      |                                                                                                                                          |                            | PLANTIN                                                                                        | IG ACCESSORIES                                                                                     |                                                                                |                                                                                                                        |                                                                                                                                                 |                 |
| TREE STAKES AND TIES                 | HARDWOOD TIMBER TREE STAKES AND<br>HESSIAN TIES FOR TREES 1 – 2 5 M HIGH TWO<br>50 X 50 X 1800 MM STAKES PER PLANT                       | 61-34616-L003              | HARDWOOD TIMBER TREE STAKES: HESSIAN<br>TIES                                                   | N/A                                                                                                | 50 X 50 X 1800 MM<br>STAKES                                                    | REFER TO SPECIFICATION                                                                                                 |                                                                                                                                                 | AS PER DRAWINGS |
| TUBESTOCK TREE GUARD<br>SLEEVES      | TREE GUARD SLEEVES- 450MM HIGH X 350 FLAT<br>WIDTH: 3NO 750MM HIGH STAKES PER PLANT<br>TO ALL TUBESTOCK PLANTING                         | 61-34616-L003              | 95% RECYCLED PLASTIC SLEEVES, HARDWOOD<br>TIMBER STAKES                                        | N/A                                                                                                | 450MM HIGH X 350 FLAT<br>WIDTH SLEEVES;<br>18X25MM DIA X 750 MM<br>HIGH STAKES | REFER TO SPECIFICATION                                                                                                 |                                                                                                                                                 | AS PER DRAWINGS |
| TREE COLLAR                          | SPRINGWRAP TREE COLLAR- 30-40MM DIA X<br>300MM LENGTH TO ALL TREE PLANTING                                                               | 61-34616-L003              | UV-STABILISED HIGH DENSITY POLYETHYLENE                                                        | N/A                                                                                                | 30-40MM DIA X 300MM<br>LENGTH                                                  | REFER TO MANUFACTURER'S INSTRUCTIONS  AND DETAILS                                                                      |                                                                                                                                                 | AS PER DRAWINGS |