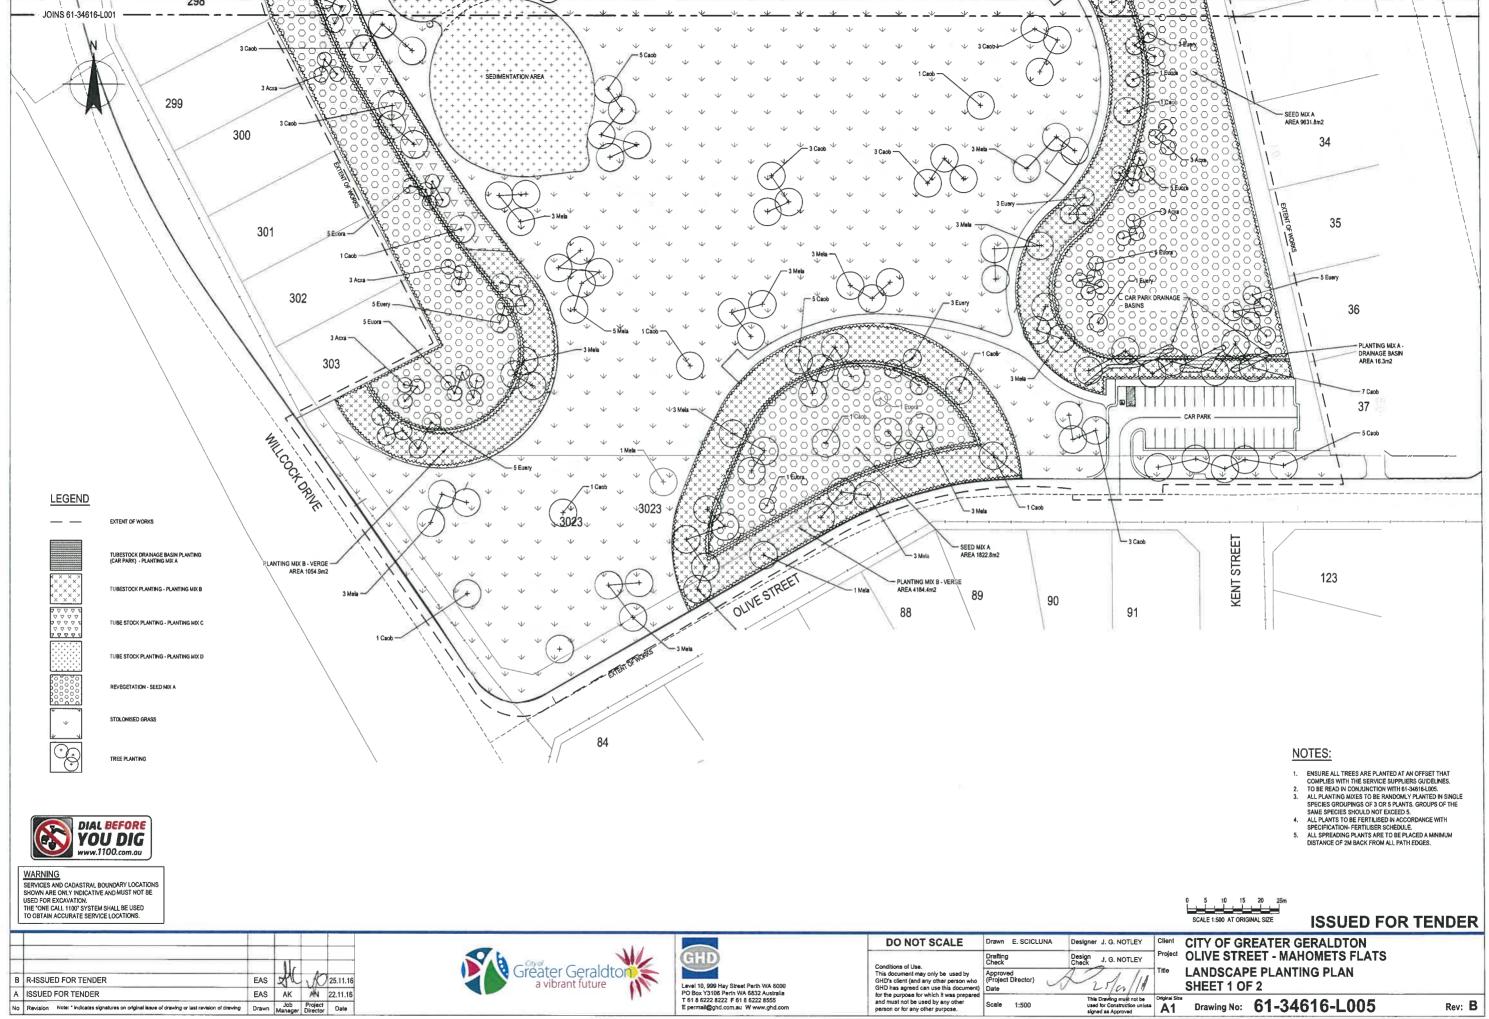

**CITY OF GREATER GERALDTON** iect OLIVE STREET - MAHOMETS FLATS LANDSCAPE PLANTING PLAN SHEET 1 OF 2

Drawing No: 61-34616-L004

Rev: B