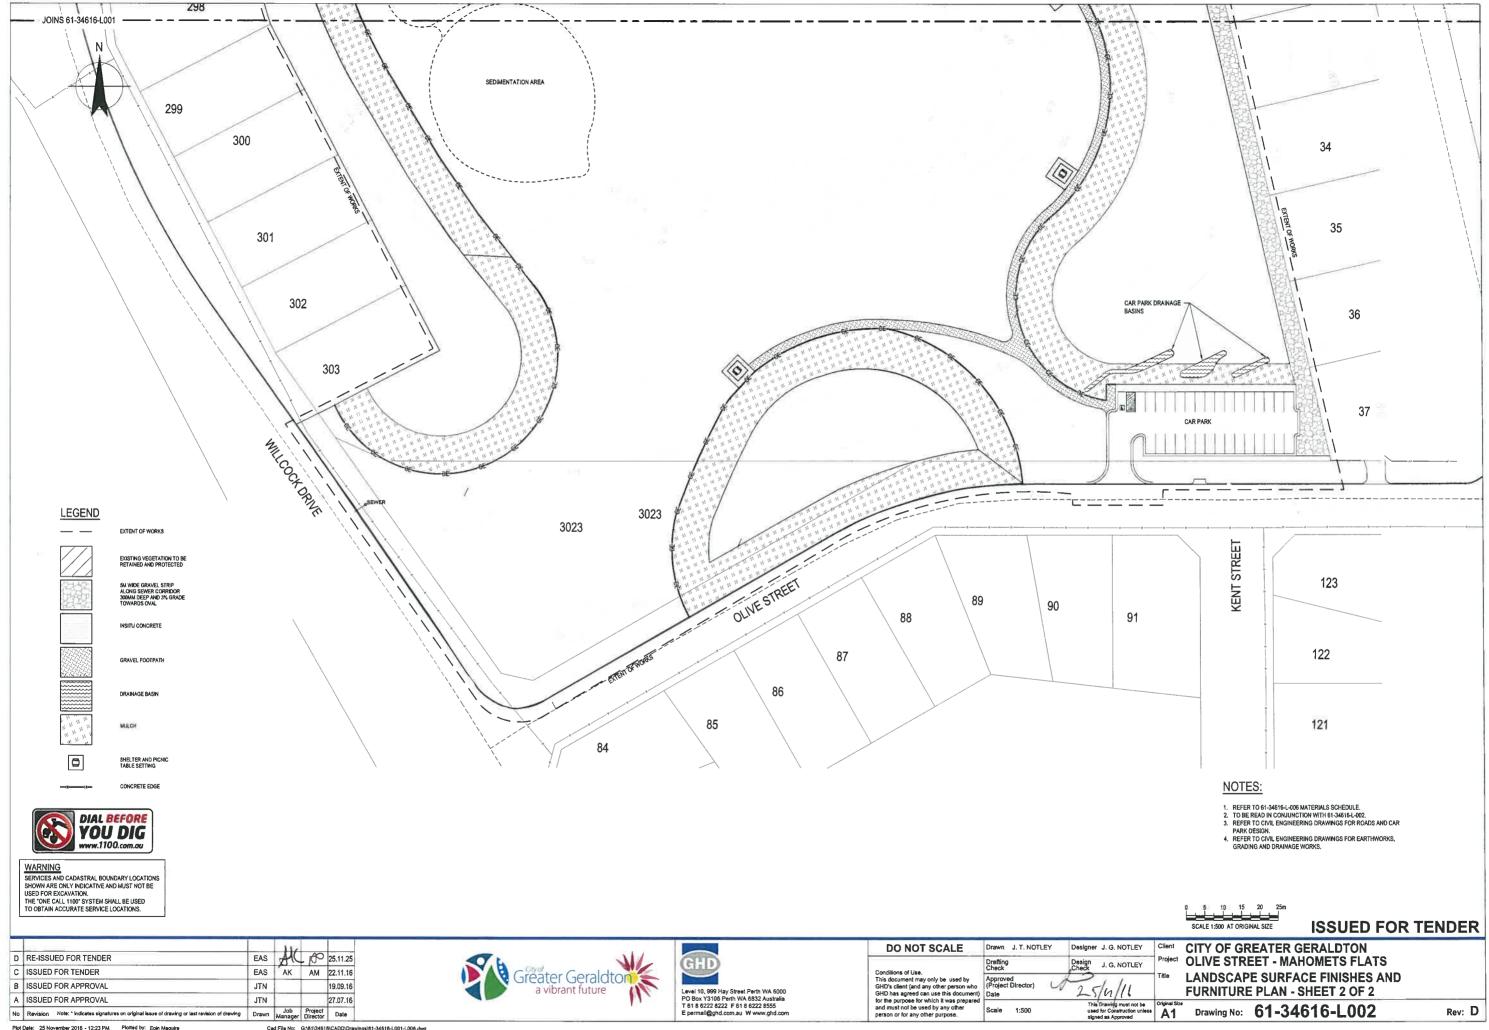

**CITY OF GREATER GERALDTON** iect OLIVE STREET - MAHOMETS FLATS LANDSCAPE PLANTING PLAN SHEET 1 OF 2

Drawing No: 61-34616-L004

Rev: B