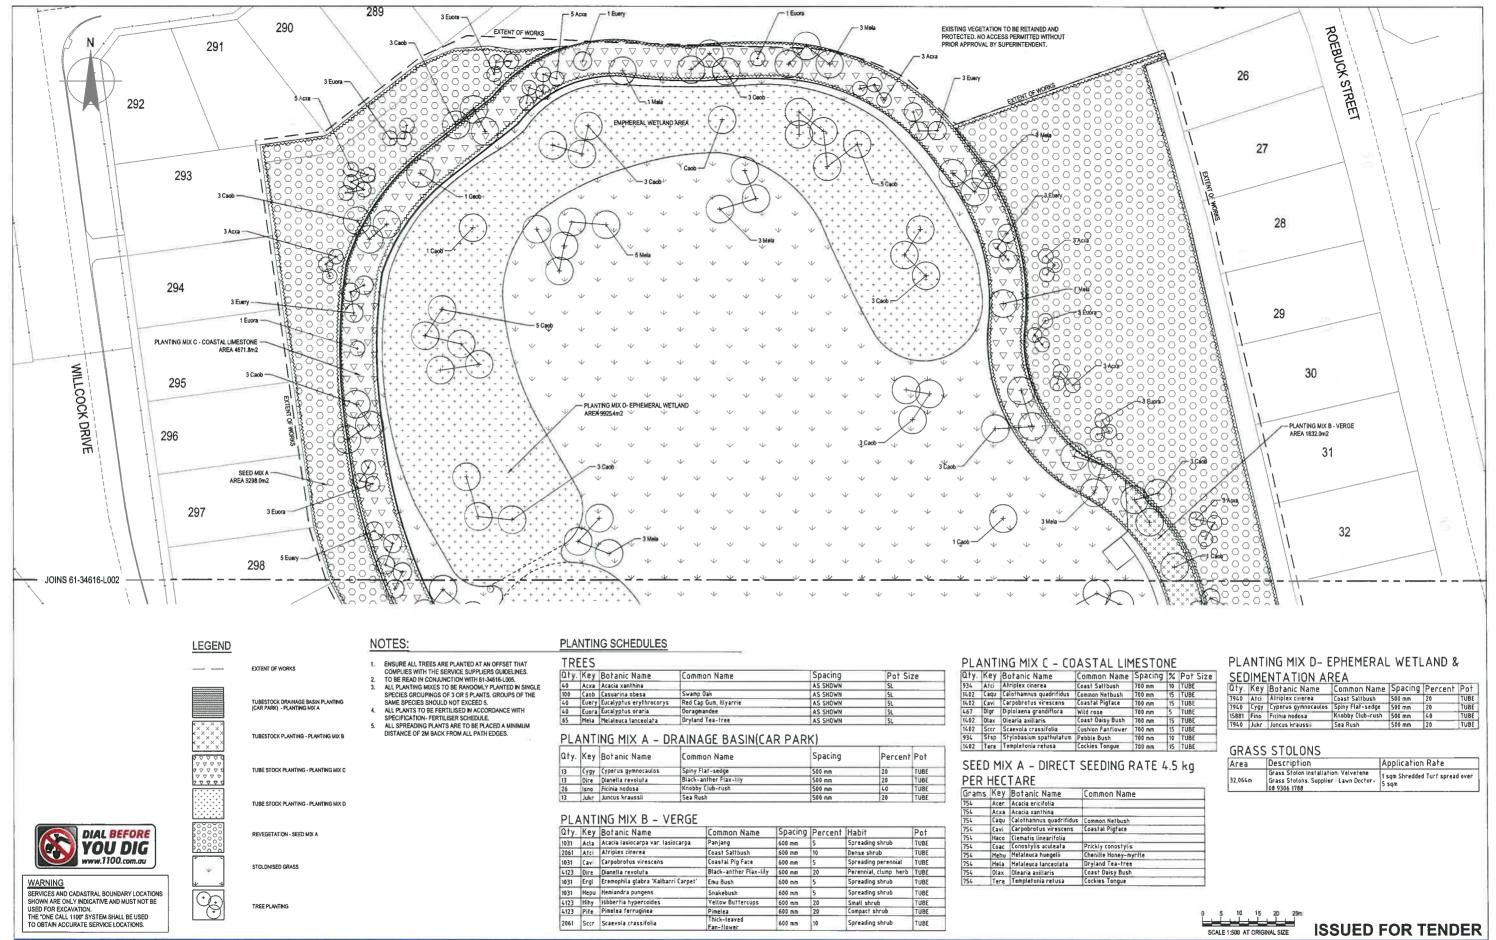

**CITY OF GREATER GERALDTON** iect OLIVE STREET - MAHOMETS FLATS LANDSCAPE PLANTING PLAN SHEET 1 OF 2

Drawing No: 61-34616-L004

Rev: B

|                                      |                                                                                                                                          |                            | MATERIAL & FU                                                                                  | KINITUKE SCHEL                                                                                     | DOLL                                                                           |                                                                                                                        |                                                                                                                                                 |                 |
|--------------------------------------|------------------------------------------------------------------------------------------------------------------------------------------|----------------------------|------------------------------------------------------------------------------------------------|----------------------------------------------------------------------------------------------------|--------------------------------------------------------------------------------|------------------------------------------------------------------------------------------------------------------------|-------------------------------------------------------------------------------------------------------------------------------------------------|-----------------|
| ITEM                                 | DESCRIPTION                                                                                                                              | DRAWING REFERENCE          | MATERIAL                                                                                       | FINISH                                                                                             | SIZE                                                                           | LAYING/ INSTALLATION                                                                                                   | ADDITIONAL NOTES                                                                                                                                | QUANTITY        |
|                                      |                                                                                                                                          |                            | SURF                                                                                           | ACE FINISHES                                                                                       |                                                                                |                                                                                                                        |                                                                                                                                                 |                 |
| CONCRETE EDGE                        | EXTRUDED CONCRETE EDGE FOR PLANTING BEDS                                                                                                 | 61-34616-L001 & L002       | INSITU CONC; GREY PORTLAND CEMENT TYPE A                                                       |                                                                                                    | 100X135mm                                                                      | ALONG ALL GRASS/ PLANTING INTERFACES                                                                                   |                                                                                                                                                 | AS PER DRAWINGS |
| INSITU CONCRETE                      | INSITU CONCRETE TO SHELTER AND PICNIC TABLE                                                                                              | 61-34616-L003              | INSITU CONC. GREY PORTLAND CEMENT TYPE A                                                       | BROOMED FINISH                                                                                     | 100mm DEEP                                                                     | REFER TO DETAIL                                                                                                        |                                                                                                                                                 | AS PER DRAWINGS |
| GRAVEL FOOTPATH                      | COMPACTED CRUSHED AGGREGATE<br>FOOTPATH TO PUBLIC OPEN SPACE                                                                             | 61-34616-L001. L002 & L003 | 7-20MM CLEAN CRUSHED AGGREGATE ROAD<br>BASE                                                    | COMPACTED TO 95%<br>MMDD                                                                           | 150mm DEPTH; 7-20MM<br>AGGREGATE                                               | REFER TO DETAIL                                                                                                        |                                                                                                                                                 | AS PER DRAWINGS |
| GRAVEL STRIP                         | COMPACTED, CRUSHED AGGREGATE STRIP ALONG SEWER CORRIDOR                                                                                  | 61-34616-L001 & L002       | 7-20MM CLEAN, CRUSHED AGGREGATE ROAD<br>BASE                                                   | COMPACTED TO 95%<br>MMDD                                                                           | 300mm DEPTH: 7-20MM<br>AGGREGATE                                               |                                                                                                                        |                                                                                                                                                 | AS PER DRAWINGS |
| MULCH                                | LOCALLY SOURCED BARKWOOD CHIP MULCH<br>TO TREE PITS AND ALL TUBE STOCK PLANTING<br>AREAS                                                 | 61-34616-L001 & L002       | CLEAN WEED FREE PASTEURISED MATERIAL                                                           | COMPACTED TO 95%<br>MMDD                                                                           | 75mm DEPTH                                                                     | REFER TO DRAWINGS                                                                                                      | COMPOSTS, SOIL CONDITIONERS AND MULCHES<br>TO BE IN ACCORDANCE WITH AS4454 AND AS<br>3743                                                       | AS PER DRAWINGS |
|                                      | ~                                                                                                                                        |                            | FURNITU                                                                                        | JRE & FIXTURES                                                                                     |                                                                                | 1000                                                                                                                   |                                                                                                                                                 |                 |
| SHELTER                              | PRODUCT: LANDMARK PRODUCTS LTD PTY<br>K646 AVALON SHELTER                                                                                | 61-34616-L001. L002 & L003 | COLORBOND ROOF HOT- DIPPED GALVANISED<br>POSTS: POWDER COATED ALUMINIUM RAFTERS<br>AND PURLINS | ROOF FRAME : COLOUR-<br>DEEP OCEAN (SATIN<br>FINISH); ROOF: COLOUR-<br>SURFMIST                    | 4 0X4 3M                                                                       | IN-GROUND POST FIXING, REFER TO<br>MANUFACTURER'S INSTRUCTIONS AND DETAILS                                             | SUPPLIER: LANDMARK PRODUCTS LTD PTY-<br>1300 768 230: CYCLONE RATING- W41 WIND<br>CODE                                                          | 3No.            |
| PICNIC TABLE SETTING                 | PRODUCT LANDMARK PRODUCTS LTD PTY<br>K060 SAN REMO PICNIC TABLE SETTING                                                                  | 61-34616-L001. L002 & L003 | POWDER COATED ALUMINIUM POSTS<br>ANODISED ALUMINIUM BOARDS                                     | POST: COLOUR- DEEP<br>OCEAN (SATIN FINISH);<br>TABLE & SEAT BOARDS:<br>CLEAR ANODISED<br>ALUMINIUM | 2.1X1.65M                                                                      | SURFACE-MOUNTED FIXING REFER TO<br>MANUFACTURER'S INSTRUCTIONS AND DETAILS                                             | SUPPLIER, LANDMARK PRODUCTS LTD PTY-<br>1300 768 230                                                                                            | 3No.            |
|                                      | • • • • • • • • • • • • • • • • • • •                                                                                                    |                            | EXISTING AND                                                                                   | PROPOSED PLANTING                                                                                  |                                                                                |                                                                                                                        |                                                                                                                                                 |                 |
| PROPOSED TREE                        | REFER TO PLANTING PLANS                                                                                                                  | 61-34616-L004 L005 & L003  | LOCALLY NATIVE DROUGHT RESISTANT PLANTS;<br>REFER TO PLANTING SCHEDULES                        | N/A                                                                                                | 5L POT                                                                         | REFER TO DETAIL                                                                                                        | REFER TO SPECIFICATION                                                                                                                          | AS PER DRAWINGS |
| TUBESTOCK PLANTING                   | REFER TO PLANTING PLANS                                                                                                                  | 61-34616-L004, L005 & L003 | LOCALLY NATIVE, DROUGHT RESISTANT PLANTS:<br>REFER TO PLANTING SCHEDULES                       | N/A                                                                                                | TUBESTOCK                                                                      | REFER TO DETAIL                                                                                                        | REFER TO SPECIFICATION                                                                                                                          | AS PER DRAWINGS |
| REVEGETATION SEEDING                 | REFER TO PLANTING PLANS                                                                                                                  | 61-34616-L004, L005 & L003 | LOCALLY NATIVE, DROUGHT RESISTANT PLANTS:<br>REFER TO PLANTING SCHEDULES                       | N/A                                                                                                | SEED                                                                           | N/A                                                                                                                    | REFER TO SPECIFICATION                                                                                                                          | AS PER DRAWINGS |
| GRASS (STOLONS)                      | GRASS STOLONS : REFER TO PLANTING PLANS                                                                                                  | 61-34616-L004, L005 & L003 | REFER TO PLANTING PLANS                                                                        | N/A                                                                                                | STOLONS                                                                        | GRASS STOLON INSTALLATION GRASS TURF<br>LAWN TO BE SHREDDED AND SPREAD AT A<br>RATE OF 1SQM/5SQM                       | REFER TO SPECIFICATION                                                                                                                          | AS PER DRAWINGS |
| EXISTING TREE- RETAINED              | EXISTING TREE- RETAINED                                                                                                                  | 61-34616-L001 & L002       | N/A                                                                                            | N/A                                                                                                | N/A                                                                            | N/A                                                                                                                    | ALL SITE VEGETATION AND TREES TO BE<br>RETAINED ARE TO BE IDENTIFIED. TAGGED AND<br>PROECTED: TREE PROTECTION IN<br>ACCORDANCE WITH AS4970-2009 | AS PER DRAWINGS |
| EXISTING VEGETATION-<br>RETAINED     | EXISTING VEGETATION TO BE RETAINED                                                                                                       | 61-34616-L001 & L002       | N∕A                                                                                            | N/A                                                                                                | N/A                                                                            | N/A                                                                                                                    | ALL SITE VEGETATION AND TREES TO BE<br>RETAINED ARE TO BE PROTECTED IN<br>ACCORDANCE WITH AS4970-2009                                           | AS PER DRAWINGS |
| EXISTING TREES & VEGETATION- SALVAGE | EXISTING TREES & VEGETATION TO BE<br>SALVAGED FOR REUSE SHOULD BE IDENTIFIED<br>AND TAGGED.                                              |                            | N/A                                                                                            | N/A                                                                                                | N/A                                                                            | N/A                                                                                                                    | EXISTING TREES & VEGETATION TO BE<br>SALVAGED FOR REUSE SHOULD BE IDENTIFIED<br>AND TAGGED                                                      | AS PER DRAWINGS |
|                                      |                                                                                                                                          |                            | SOILS COMP                                                                                     | POSTS AND MULCHES                                                                                  |                                                                                |                                                                                                                        |                                                                                                                                                 |                 |
| IMPORTED TOPSOIL                     | IMPORTED LOCALLY SOURCED TOPSOIL TO BE USED IN TREE PTS, TUBESTOCK PLANTING, REVEGETATION SEEDING AND STOLON GRASS PLANTING AREAS        | 61-34616-L004. L005 & L003 | LOCALLY SOURCED CLEAN WEED FREE.<br>TOPSOIL                                                    | N/A                                                                                                | N/A                                                                            | TOPSOIL DEPTHS: 700mm DEPTH TO TREE PITS<br>300mm DEPTH TO REVEGETATION/PLANTING<br>AREAS. 150mm DEPTH TO GRASS AREAS. | WEED INFESTED TOPSOILIS NOT ACCEPTABLE THE MIXING OF SUBSOIL AND TOPSOIL LAYERS IS TO BE MINIMISED. SPREAD TOPSOIL TO UNIFORM DEPTH SPECIFIED   |                 |
| RECYCLED SITE TOPSOIL                | RECYCLED SITE TOPSOIL TO BE USED, WHERE POSSIBLE. IN TREE PITS, TUBESTOCK PLANTING: REVEGETATION SEEDING AND STOLON GRASS PLANTING AREAS | 61-34616-L004 L005 & L003  | CLEAN WEED FREE SITE TOPSOIL                                                                   | N/A                                                                                                | N/A                                                                            | TOPSOIL DEPTHS 700mm DEPTH TO TREE PITS<br>300mm DEPTH TO REVEGETATION/PLANTING<br>AREAS: 150mm DEPTH TO GRASS AREAS   | WEED INFESTED TOPSOILIS NOT ACCEPTABLE THE MIXING OF SUBSOIL AND TOPSOIL LAYERS IS TO BE MINIMISED: SPREAD TOPSOIL TO UNIFORM DEPTH SPECIFIED   |                 |
| SOIL CONDITIONER & COMPOST           | SOIL CONDITIONER & COMPOST TO BE USED AS NECESSARY AS SOIL IMPROVER FOR RECONDITIONED EXISTING SITE TOPSOIL                              |                            | CLEAN WEED FREE. PASTEURISED MATERIAL                                                          | N/A                                                                                                | N/A                                                                            | INCORPORATED INTO 100MM DEPTH, REFER TO<br>SPECIFICATION                                                               | ALL RECONDITIONED EXISTING SITE TOPSOIL                                                                                                         |                 |
| MULCH                                | LOCALLY SOURCED BARKWOOD CHIP MULCH<br>TO TREE PITS AND ALL TUBE STOCK PLANTING<br>AREAS                                                 | 61-34616-L001, L002 & L003 | CLEAN WEED FREE, PASTEURISED MATERIAL                                                          | N/A                                                                                                | 75mm DEPTH                                                                     | REFER TO DRAWINGS                                                                                                      | MULCH WILL BE SUPPLIED BY PRINCIPAL<br>CONTRACTOR TO TRANSPORT MATERIALS<br>FROM MERU LANDFILL SITE TO PROJECT SITE                             | AS PER DRAWINGS |
|                                      |                                                                                                                                          |                            | PLANTIN                                                                                        | IG ACCESSORIES                                                                                     |                                                                                |                                                                                                                        |                                                                                                                                                 |                 |
| TREE STAKES AND TIES                 | HARDWOOD TIMBER TREE STAKES AND<br>HESSIAN TIES FOR TREES 1 – 2 5 M HIGH TWO<br>50 X 50 X 1800 MM STAKES PER PLANT                       | 61-34616-L003              | HARDWOOD TIMBER TREE STAKES: HESSIAN<br>TIES                                                   | N/A                                                                                                | 50 X 50 X 1800 MM<br>STAKES                                                    | REFER TO SPECIFICATION                                                                                                 |                                                                                                                                                 | AS PER DRAWINGS |
| TUBESTOCK TREE GUARD<br>SLEEVES      | TREE GUARD SLEEVES- 450MM HIGH X 350 FLAT<br>WIDTH: 3NO 750MM HIGH STAKES PER PLANT<br>TO ALL TUBESTOCK PLANTING                         | 61-34616-L003              | 95% RECYCLED PLASTIC SLEEVES, HARDWOOD<br>TIMBER STAKES                                        | N/A                                                                                                | 450MM HIGH X 350 FLAT<br>WIDTH SLEEVES;<br>18X25MM DIA X 750 MM<br>HIGH STAKES | REFER TO SPECIFICATION                                                                                                 |                                                                                                                                                 | AS PER DRAWINGS |
| TREE COLLAR                          | SPRINGWRAP TREE COLLAR- 30-40MM DIA X<br>300MM LENGTH TO ALL TREE PLANTING                                                               | 61-34616-L003              | UV-STABILISED HIGH DENSITY POLYETHYLENE                                                        | N/A                                                                                                | 30-40MM DIA X 300MM<br>LENGTH                                                  | REFER TO MANUFACTURER'S INSTRUCTIONS  AND DETAILS                                                                      |                                                                                                                                                 | AS PER DRAWINGS |