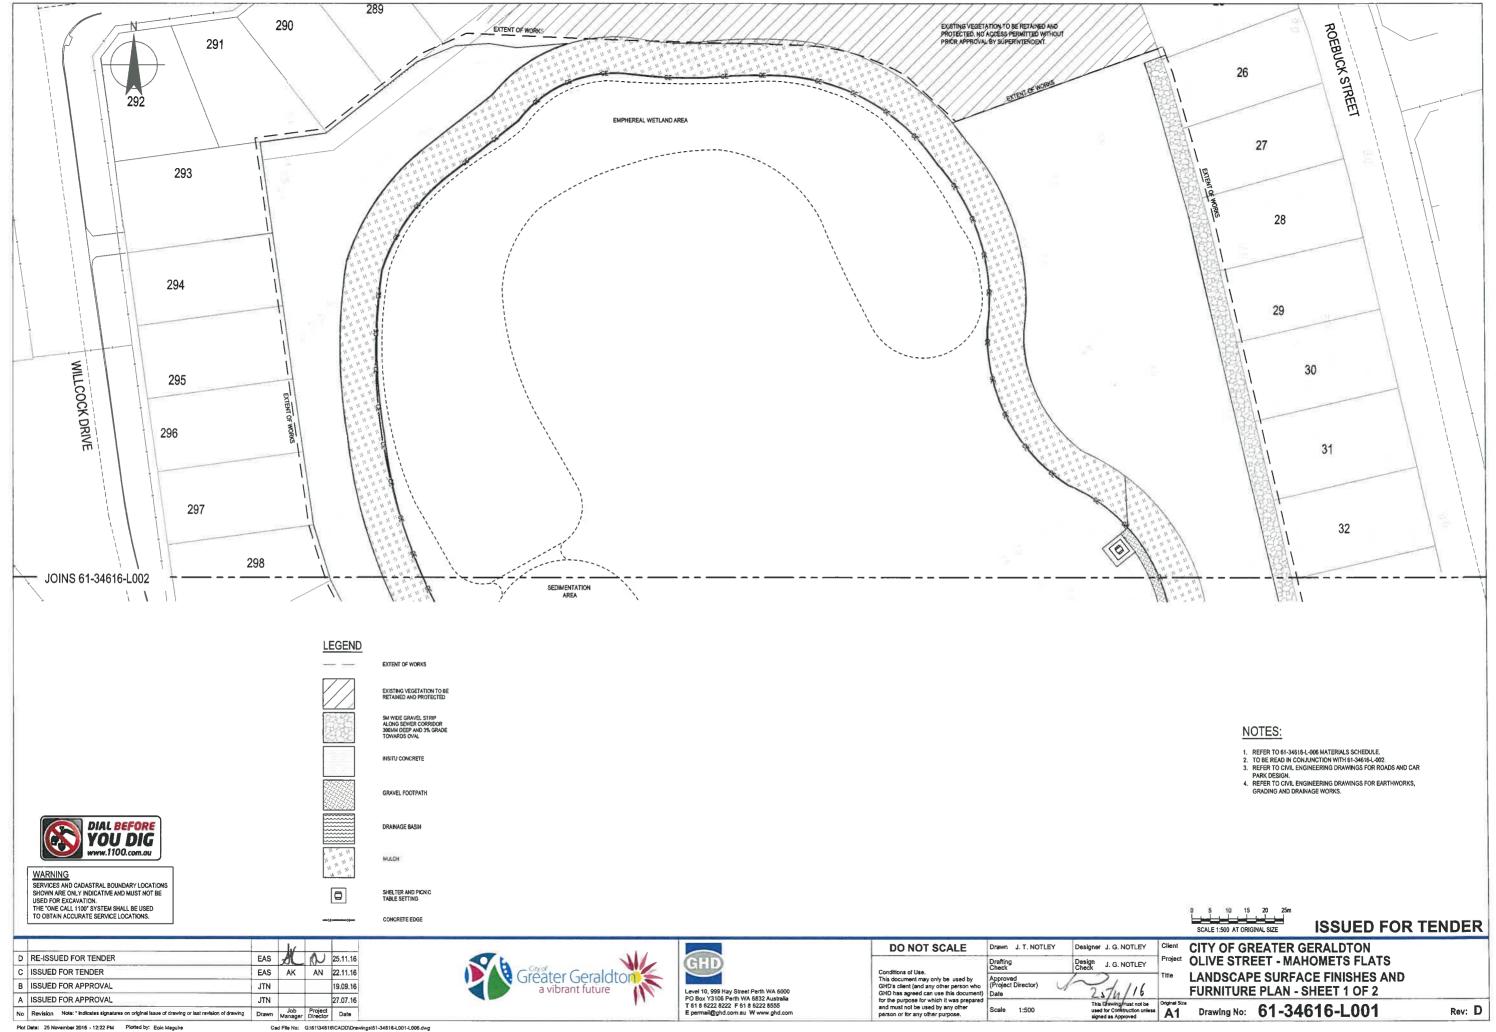

**CITY OF GREATER GERALDTON** iect OLIVE STREET - MAHOMETS FLATS LANDSCAPE PLANTING PLAN SHEET 1 OF 2

Drawing No: 61-34616-L004

Rev: B