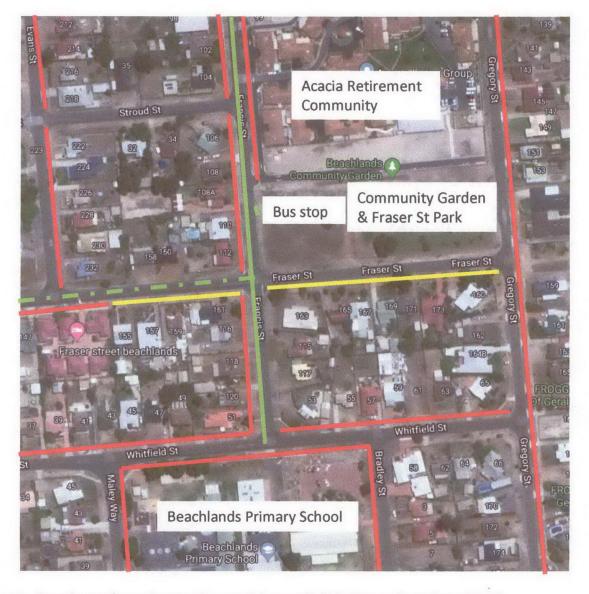

Rationale for constructing a footpath along this section includes (see Map 2):

- The current path along Fraser Street ceases suddenly at 153 Fraser Street, with no link to other footpaths, or to the road (see Image 1).
- Extending the footpath would close the link to existing paths at Francis and Gregory Streets.
- The path would provide a connection to key landmarks frequented by vulnerable pedestrians.
   This includes:
  - Beachlands Primary School attended by young children and families
  - Acacia Living Group Retirement Community access for the elderly.
  - Fraser Street Park frequented by families and teenagers using its play equipment, and which is seeing increased use for neighbourhood gatherings and community connections
  - Beachlands Community Garden Members include elderly residents and families with young children and babies.
- Heavy traffic vehicles, including public bus 856, which sometimes travel along this section.
- The verge does not currently provide a safe area for walking, cycling, prams or Gopher scooters due to an uneven surface, thorny Caltrop weeds and embedded debris such as broken glass.
- Limited street lighting, creating an additional hazard for those forced to walk on the road.

Beachlands, itself, is considered a low-socioeconomic suburb with a higher-than-average single person households, including higher-than average elderly population (aged 65+), single-parent families, households with no registered motor vehicles, and a higher than average proportion of the population walking or cycling to work, compared with general Australian population<sup>1</sup>. For this reason, access to safe, active transport corridors should be prioritised.

<sup>&</sup>lt;sup>1</sup> ABS, 2016 Census, accessed at

https://quickstats.censusdata.abs.gov.au/census\_services/getproduct/census/2016/quickstat/SSC50084

Map 2: Existing footpaths and key landmarks / facilities frequented by pedestrians

- Red line = existing footpaths
- Green line = bus routes 800 and 856
- Yellow line = proposed footpath for construction

Image 1: People are forced on to the road Image 2: Existing path ends suddenly

| Full name (BLOCK LETTERS) | Address                   | Date     | Signature |
|---------------------------|---------------------------|----------|-----------|
| ISABEL ROST               | 231 EVANS ST              | 20/6/20  | O. Glihon |
| SAM CARTER                | 17 Frasev st              | 20/6/20  | Dendund & |
| Kristy Geyson             | 43 maley wy               | 20.6.20  | voez      |
| Deb Andrews               | 45 Whitfield St           | 20/6/20  | D. Ander  |
| Vill Power                | 128 Gregory St            | 2016/20  | 1-celln.  |
| JoBunker                  | , 0                       | 20/6/20  | Bus       |
| ARCHIE BUNKER             | 184 8hensa 87             | 20/6/20  | 29        |
| Jo Sullivan               | 34 Seaview Blud           | 20/6/21  | 9/        |
| Dane Waters               | 112 Francis St            | 20/6/20  | D. Witen  |
| Celeste Larking           | 112 Francis St.           | 20/6/20  | Cherkins  |
| Sarah Bishop              | 17 Maley Way              | 20/06/20 | Sloly     |
| -                         | 17 Males Was              | 20/06/20 | & J       |
| GOY SULLIVAN              | 120 FRANCIS ST BEACHLANDS | 26/06/20 | (e)       |
| WILFRED BANDA             | EVANUS SI 231             | 20/06/20 | Benda.    |
| JAMES THOMPSON            | FRANCIS ST BENEVILANDS    | 20/06/20 | 0         |
| Alexia Paprizee           | 98 Gregory Street         | 20/06/20 | R.        |
| ,                         | 81 Gregory St             | 20/06/20 | Son       |
| Lacqui Cook               | 184 Gregory St            | 20 65to  | Min       |
| EUAN BOOMONT              | 164 Augustus St           | 20/6/20  | 5         |
| GARRY HOWER               | 125 GREGORY ST            | 20.6.202 | Man       |