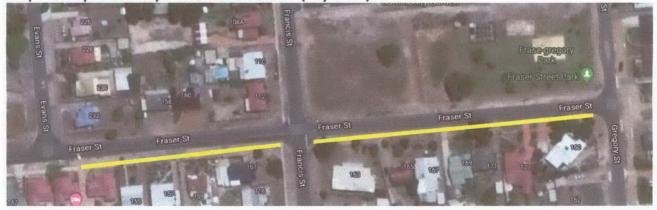

Thanking you in advance,

Ja C. Ron

Isabel Ross

Beachlands Resident and ratepayer

The residents of Beachlands request the City of Greater Geraldton to construct a footpath along Fraser Street, Beachlands, to connect the existing footpath (that ends near Evans St intersection), to Gregory St (see Map 1).

Rationale for constructing a footpath along this section includes (see Map 2):

- The current path along Fraser Street ceases suddenly at 153 Fraser Street, with no link to other footpaths, or to the road (see Image 1).
- Extending the footpath would close the link to existing paths at Francis and Gregory Streets.
- The path would provide a connection to key landmarks frequented by vulnerable pedestrians.
   This includes:
  - Beachlands Primary School attended by young children and families
  - Acacia Living Group Retirement Community access for the elderly.
  - Fraser Street Park frequented by families and teenagers using its play equipment, and which is seeing increased use for neighbourhood gatherings and community connections
  - Beachlands Community Garden Members include elderly residents and families with young children and babies.
- Heavy traffic vehicles, including public bus 856, which sometimes travel along this section.
- The verge does not currently provide a safe area for walking, cycling, prams or Gopher scooters due to an uneven surface, thorny Caltrop weeds and embedded debris such as broken glass.
- Limited street lighting, creating an additional hazard for those forced to walk on the road.

- Red line = existing footpaths
- Green line = bus routes 800 and 856
- Yellow line = proposed footpath for construction

Image 1: People are forced on to the road Image 2: Existing path ends suddenly

| Full name (BLOCK LETTERS) | Address                   | Date     | Signature |
|---------------------------|---------------------------|----------|-----------|
| ISABEL ROST               | 231 EVANS ST              | 20/6/20  | O. Glihon |
| SAM CARTER                | 17 Frasev st              | 20/6/20  | Dendund & |
| Kristy Geyson             | 43 maley wy               | 20.6.20  | voez      |
| Deb Andrews               | 45 Whitfield St           | 20/6/20  | D. Ander  |
| Vill Power                | 128 Gregory St            | 2016/20  | 1-celln.  |
| JoBunker                  | , 0                       | 20/6/20  | Bus       |
| ARCHIE BUNKER             | 184 8hensa 87             | 20/6/20  | 29        |
| Jo Sullivan               | 34 Seaview Blud           | 20/6/21  | 9/        |
| Dane Waters               | 112 Francis St            | 20/6/20  | D. Witen  |
| Celeste Larking           | 112 Francis St.           | 20/6/20  | Cherkins  |
| Sarah Bishop              | 17 Maley Way              | 20/06/20 | Sloly     |
| -                         | 17 Males Was              | 20/06/20 | & J       |
| GOY SULLIVAN              | 120 FRANCIS ST BEACHLANDS | 26/06/20 | (e)       |
| WILFRED BANDA             | EVANUS SI 231             | 20/06/20 | Benda.    |
| JAMES THOMPSON            | FRANCIS ST BENEVILANDS    | 20/06/20 | 0         |
| Alexia Paprizee           | 98 Gregory Street         | 20/06/20 | R.        |
| ,                         | 81 Gregory St             | 20/06/20 | Son       |
| Lacqui Cook               | 184 Gregory St            | 20 65to  | Min       |
| EUAN BOOMONT              | 164 Augustus St           | 20/6/20  | 5         |
| GARRY HOWER               | 125 GREGORY ST            | 20.6.202 | Man       |