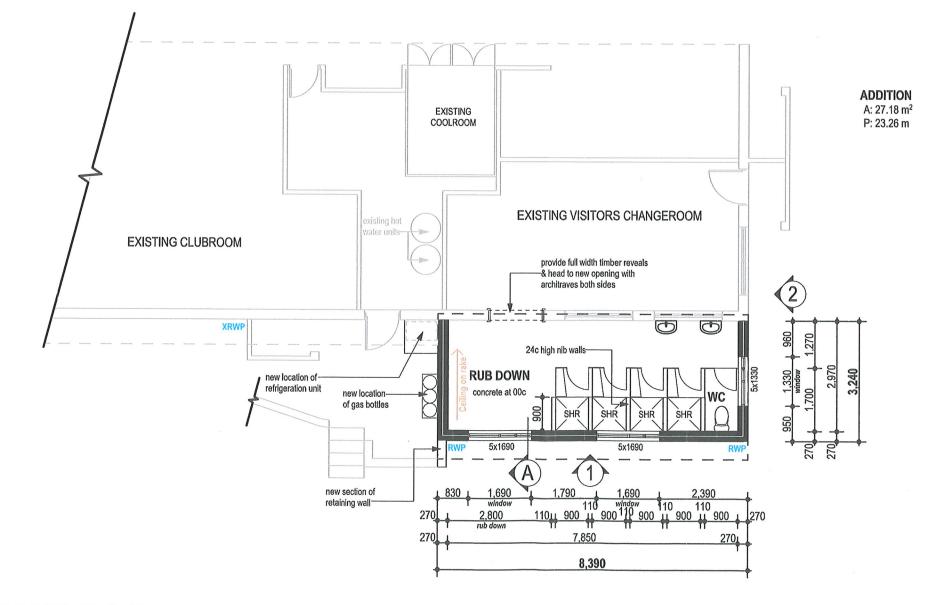

**CLIENT NOTES** 

 - ALL WALL DIMENSIONS STATED ON THESE DRAWING RELATE TO THE BARE WALL SETOUT ONLY.
- DO NOT SCALE FROM DRAWINGS, DIMENSIONS TAKE PREFERENCE.

| LEGEND                  |      |
|-------------------------|------|
| RAINWATER PIPE          | RWP  |
| EXISTING RAINWATER PIPE | XRWP |

## PROPOSED FLOOR PLAN SCALE 1:100

1

|                                                                                                                                               |                                         |            |     |          | _   |  |  |
|-----------------------------------------------------------------------------------------------------------------------------------------------|-----------------------------------------|------------|-----|----------|-----|--|--|
|                                                                                                                                               |                                         |            |     |          |     |  |  |
| SK3                                                                                                                                           | REQUESTED CHANGE<br>POYNTON ON 11/12/19 |            |     | 11/12/1  | 9   |  |  |
| SK2                                                                                                                                           | AMENDMENTS AS DISC<br>JOHN CAMPBELL     | CUSSED WIT | Ή   | 9/10/19  | 9   |  |  |
| SK1                                                                                                                                           | ISSUE FOR CLIENT CO                     | MMENT      |     | 11/9/19  | )   |  |  |
| Rev                                                                                                                                           | Descrip                                 | tion       |     | Date     |     |  |  |
| Project<br>PROPOSED ADDITION AT<br>EADON CLARKE RESERVE,<br>SPALDING, GERALDTON.                                                              |                                         |            |     |          |     |  |  |
| Client<br>BRIGADES FOOTBALL CLUB                                                                                                              |                                         |            |     |          |     |  |  |
| Drawing title<br>PROPOSED FLOOR PLAN                                                                                                          |                                         |            |     |          |     |  |  |
| TEAKLE & LALOR<br>building design and drafting consultants                                                                                    |                                         |            |     |          |     |  |  |
| Address: G1/219 Foreshore Drive, Geraldton.<br>Phone: (08) 9964 1882<br>Email: tl@teakleandlalor.com.au<br>Website: www.teakleandlalor.com.au |                                         |            |     |          |     |  |  |
|                                                                                                                                               |                                         |            |     |          |     |  |  |
| Job                                                                                                                                           | number<br>19073                         | Scale      |     | 1:100    |     |  |  |
|                                                                                                                                               | wn by                                   | Sheet numb | er. |          | - 1 |  |  |
| Dra                                                                                                                                           | Joseph laria                            |            |     | Revision |     |  |  |