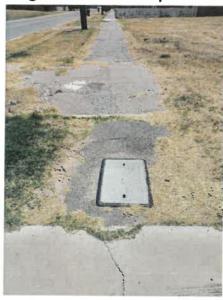

The reasons are as follows:

- The path provides an important connection to Beachlands Primary School, which is frequented by young children on foot, on bicycles, and families with prams (see Map 1).
- The current path along Maley Way is cracking and crumbling, full of rubble, and has weeds
  growing throughout. This creates dangerous obstructions and an uneven surface (see Images 1
  and 2).
- The current path ends suddenly on the Western side near Whitfield street, with no connection to another path or the road (see Image 3).
- The City of Greater Geraldton is regularly called upon to repair sections of the footpath, which they do by adding loose blue metal. This fills the holes, but adds to the rubble and obstacles in the short-term, and is costly and unsustainable in the long-term (see Image 4).

## Map 1: Proposed footpath for construction (in yellow)

Red line = existing footpath that links to proposed footpath, and meets a safe standard

Image 1 and 2: The footpath is in disrepair, with cracks, rubble, weeds, and uneven surfaces.