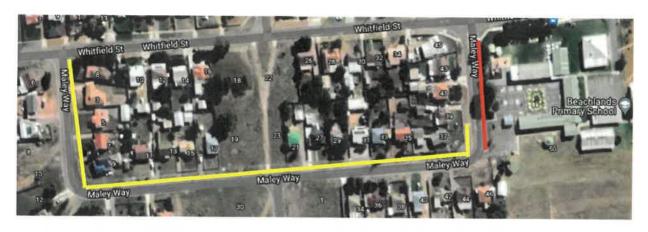

## PETITION REQUESTING THE CITY OF GREATER GERALDTON CONSTRUCT A NEW FOOTPATH ALONG MALEY WAY, BEACHLANDS

We, the ratepayers and residents of Beachlands (aged 18+), request the City of Greater Geraldton to construct a new footpath along Maley Way, Beachlands, to replace the existing footpath that is in a state of disrepair (see Map 1).

## Map 1: Proposed footpath for construction (in yellow)

Red line = existing footpath that links to proposed footpath, and meets a safe standard

Image 1 and 2: The footpath is in disrepair, with cracks, rubble, weeds, and uneven surfaces.