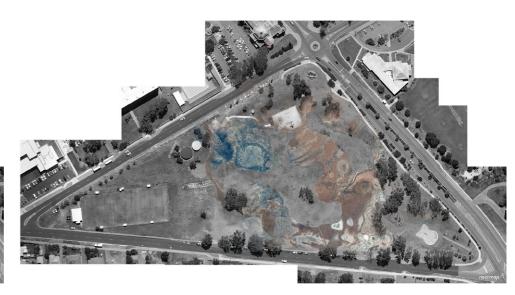

## SITE

1940'S AERIAL PHOTOGRAPH

**EXISTING SITE TOPOGRAPHY** 

PANARAMIC SITE PHOTO FROM CARSON TERRACE