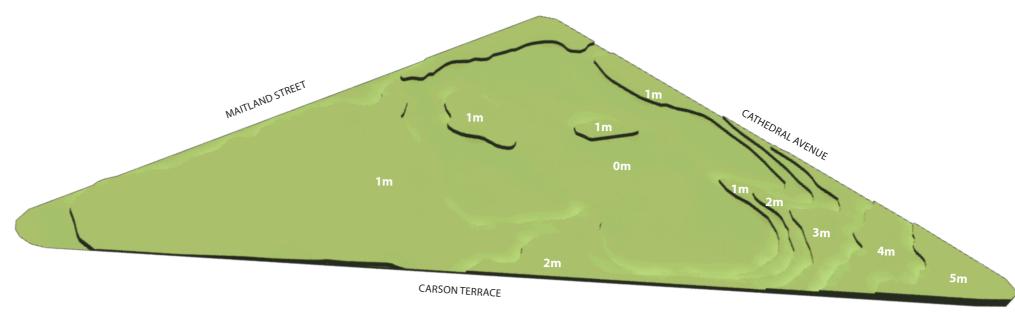

## SITE

1940'S AERIAL PHOTOGRAPH

**EXISTING SITE TOPOGRAPHY** 

PANARAMIC SITE PHOTO FROM CARSON TERRACE