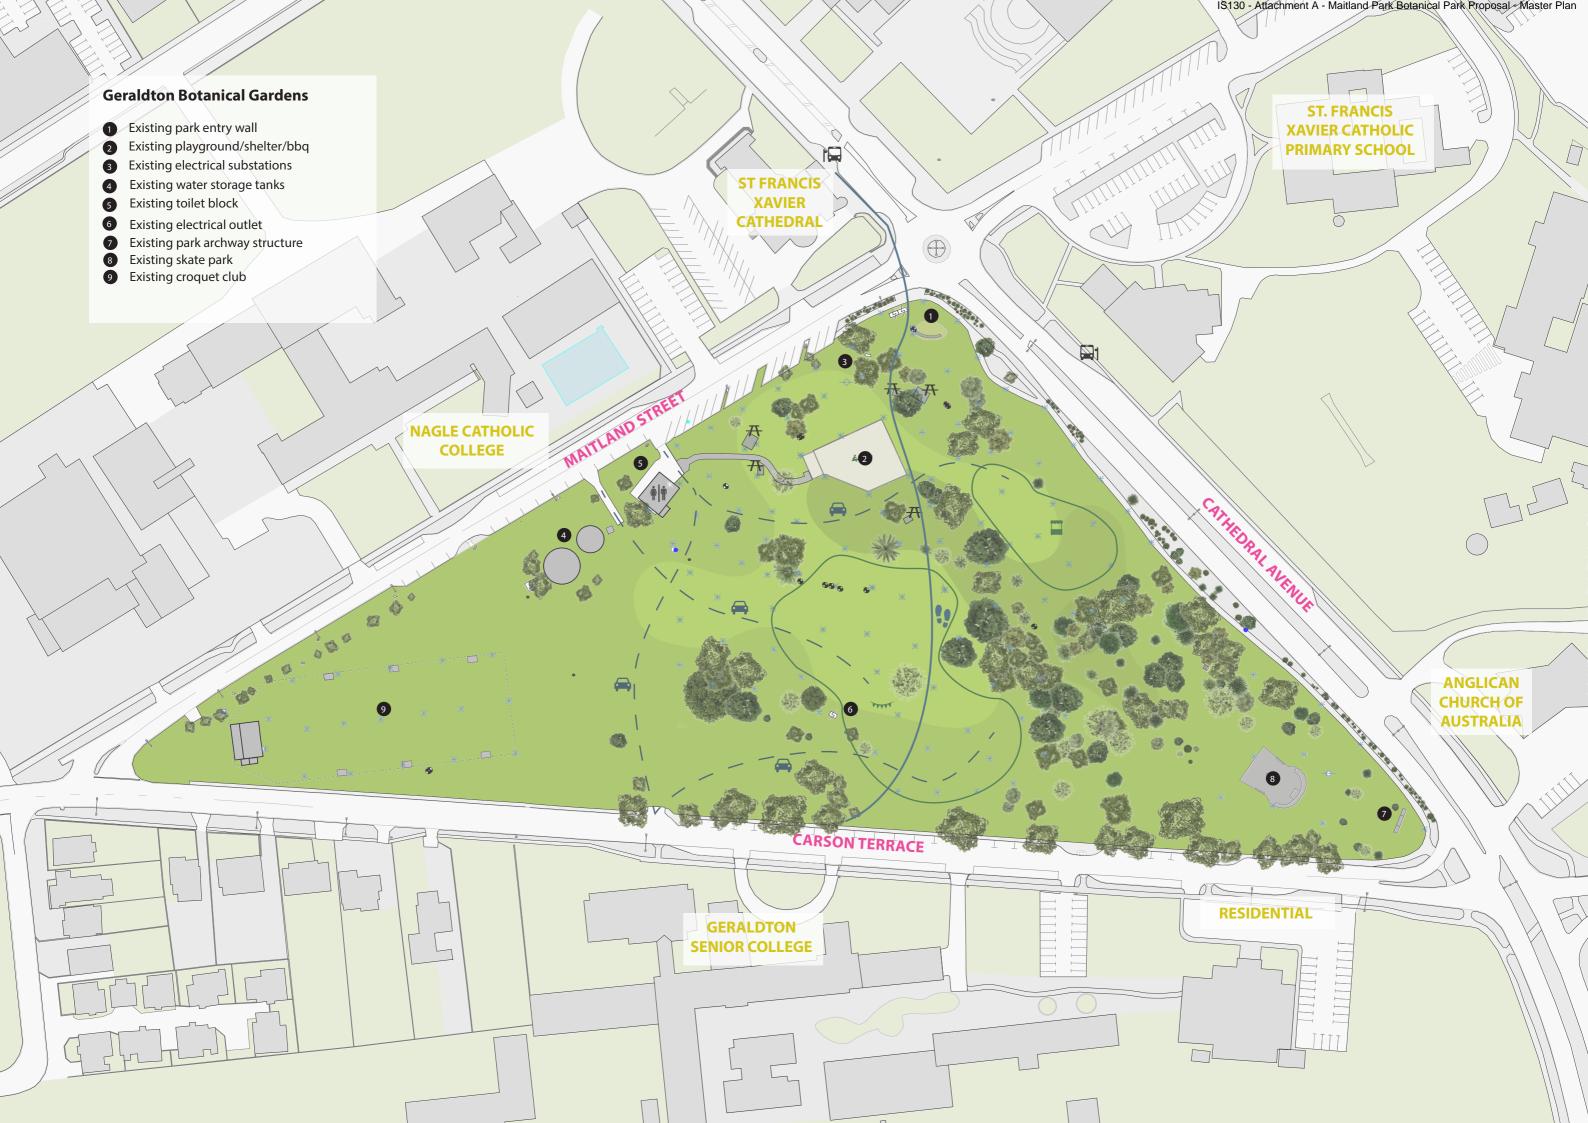

# **Geraldton Botanical Gardens**Maitland Park

#### **INTRODUCTION - CONCEPT + VISION**



## SITE



1940'S AERIAL PHOTOGRAPH





**EXISTING SITE TOPOGRAPHY** 





PANARAMIC SITE PHOTO FROM CARSON TERRACE



# **REGIONAL INSPIRATION**







Morawa Penenjori / Morawa Yalgoo / Morawa







Morawa Perenjori / Mallewa / Morawa Salt pans

### **REGIONAL INSPIRATION**







Penenjori / Morawa



Yalgoo / Morawa



Morawa



Perenjori / Mallewa / Morawa



Salt pans



Circular Salt Pans



Linear Geographical Pattern



Highway/Cadastral Network



Cyclical Forms



#### **FUNCTION/USE DIAGRAM**



#### **MASTERPLAN**



## **ACCESS + CIRCULATION**



#### **STAGING DIAGRAMS**