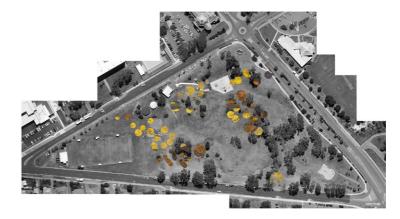

## SITE

1940'S AERIAL PHOTOGRAPH

**EXISTING SITE TOPOGRAPHY** 

PANARAMIC SITE PHOTO FROM CARSON TERRACE