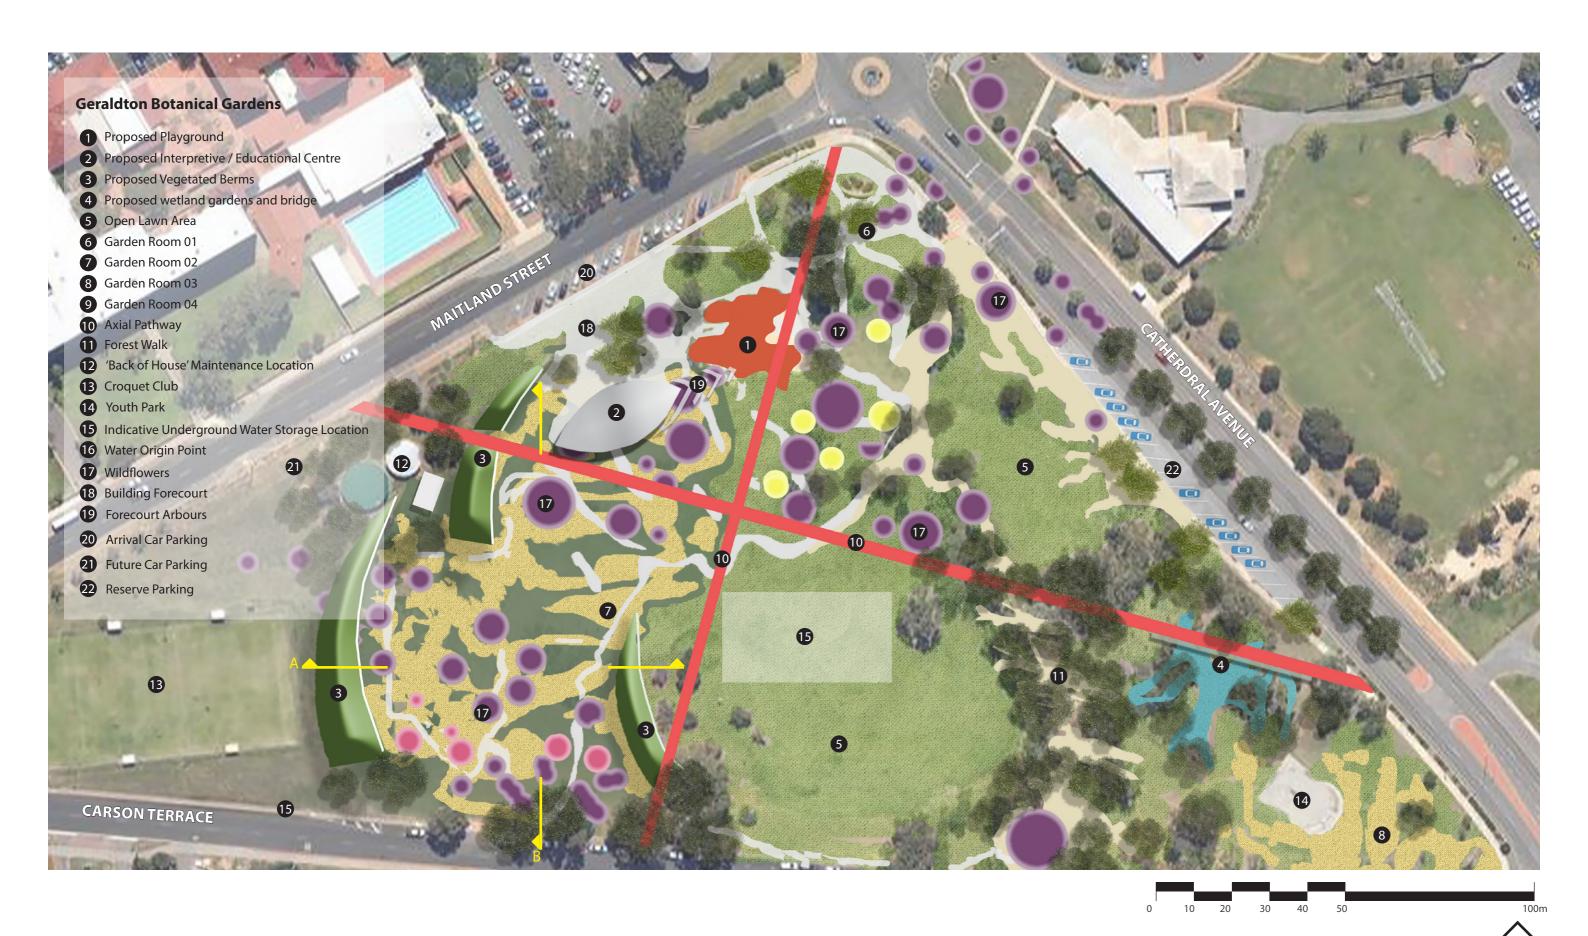

# **Geraldton Botanical Gardens**Maitland Park

#### **INTRODUCTION - CONCEPT + VISION**



## SITE



1940'S AERIAL PHOTOGRAPH





**EXISTING SITE TOPOGRAPHY** 





PANARAMIC SITE PHOTO FROM CARSON TERRACE



# **REGIONAL INSPIRATION**







Morawa Penenjori / Morawa Yalgoo / Morawa







Morawa Perenjori / Mallewa / Morawa Salt pans

### **REGIONAL INSPIRATION**







Penenjori / Morawa



Yalgoo / Morawa



Morawa



Perenjori / Mallewa / Morawa



Salt pans



Circular Salt Pans



Linear Geographical Pattern



Highway/Cadastral Network



Cyclical Forms



#### **FUNCTION/USE DIAGRAM**



#### **MASTERPLAN**



## **ACCESS + CIRCULATION**



#### **STAGING DIAGRAMS**