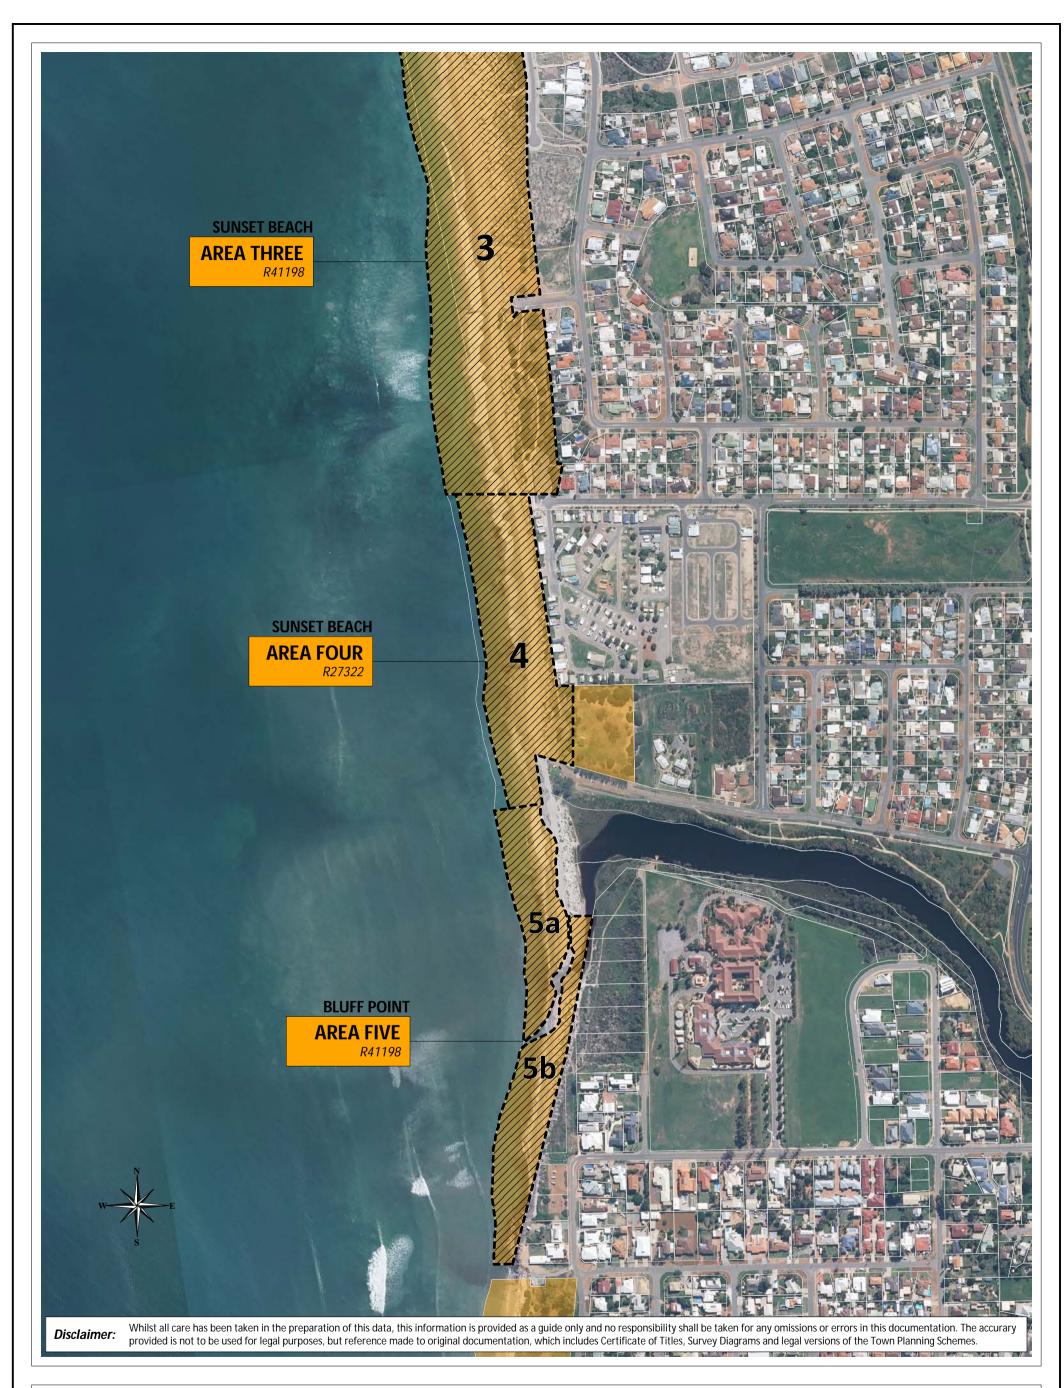

|                                               |                                   | Date        | 13-Feb-24              |
|-----------------------------------------------|-----------------------------------|-------------|------------------------|
| Greater Geraldton                             | Licenced Areas - SUNSET BEACH AND | Department  | IS [Engineering - GIS] |
| a vibrant future                              | BLUFF POINT                       | Drawing No. | MAP 3 [AGD]            |
| Map produced by the City of Greater Geraldton |                                   | Operator    | RJT                    |
| W: www.cgg.wa.gov.au E: council@cgg.wa.gov.au |                                   | Paper Size  | A3                     |
|                                               |                                   |             |                        |

|                                                                                                |                                                | Date        | 13-Feb-24              |
|------------------------------------------------------------------------------------------------|------------------------------------------------|-------------|------------------------|
| Greater Geraldton                                                                              | Licenced Areas - BLUFF POINT                   | Department  | IS [Engineering - GIS] |
| a vibrant future                                                                               | LICENCEU AIEAS - BLUFF PUINT<br>Scale: 1:5,000 | Drawing No. | MAP 4 [AGD]            |
| Map produced by the City of Greater Geraldton<br>W: www.cgg.wa.gov.au E: council@cgg.wa.gov.au | Op                                             | Operator    | RJT                    |
|                                                                                                |                                                | Paper Size  | A3                     |