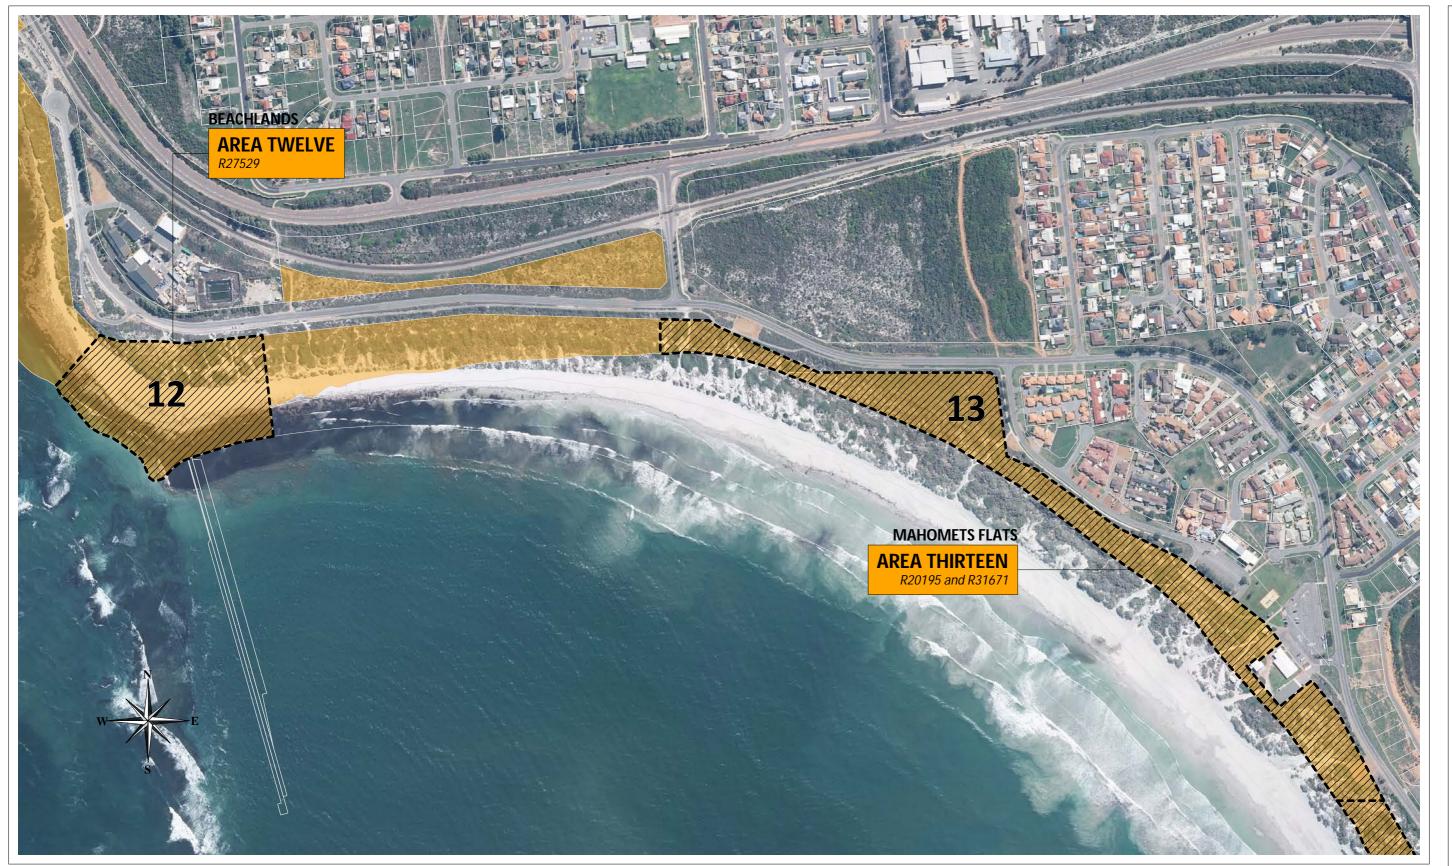

Disclaimer: Whilst all on the provided i

Licenced Areas - BEACHLANDS AND MAHOMETS FLATS

Map produced by the City of Greater Geraldton W: www.cgg.wa.gov.au E: council@cgg.wa.gov.au Scale: 1:5,000

| Date        | 13-Feb-24              |
|-------------|------------------------|
|             |                        |
| Department  | IS [Engineering - GIS] |
|             |                        |
| Drawing No. | MAP 8 [AGD]            |
|             |                        |
| Operator    | RJT                    |
| •           |                        |
| Paper Size  | A3                     |
| 1 4001 5120 |                        |
|             |                        |