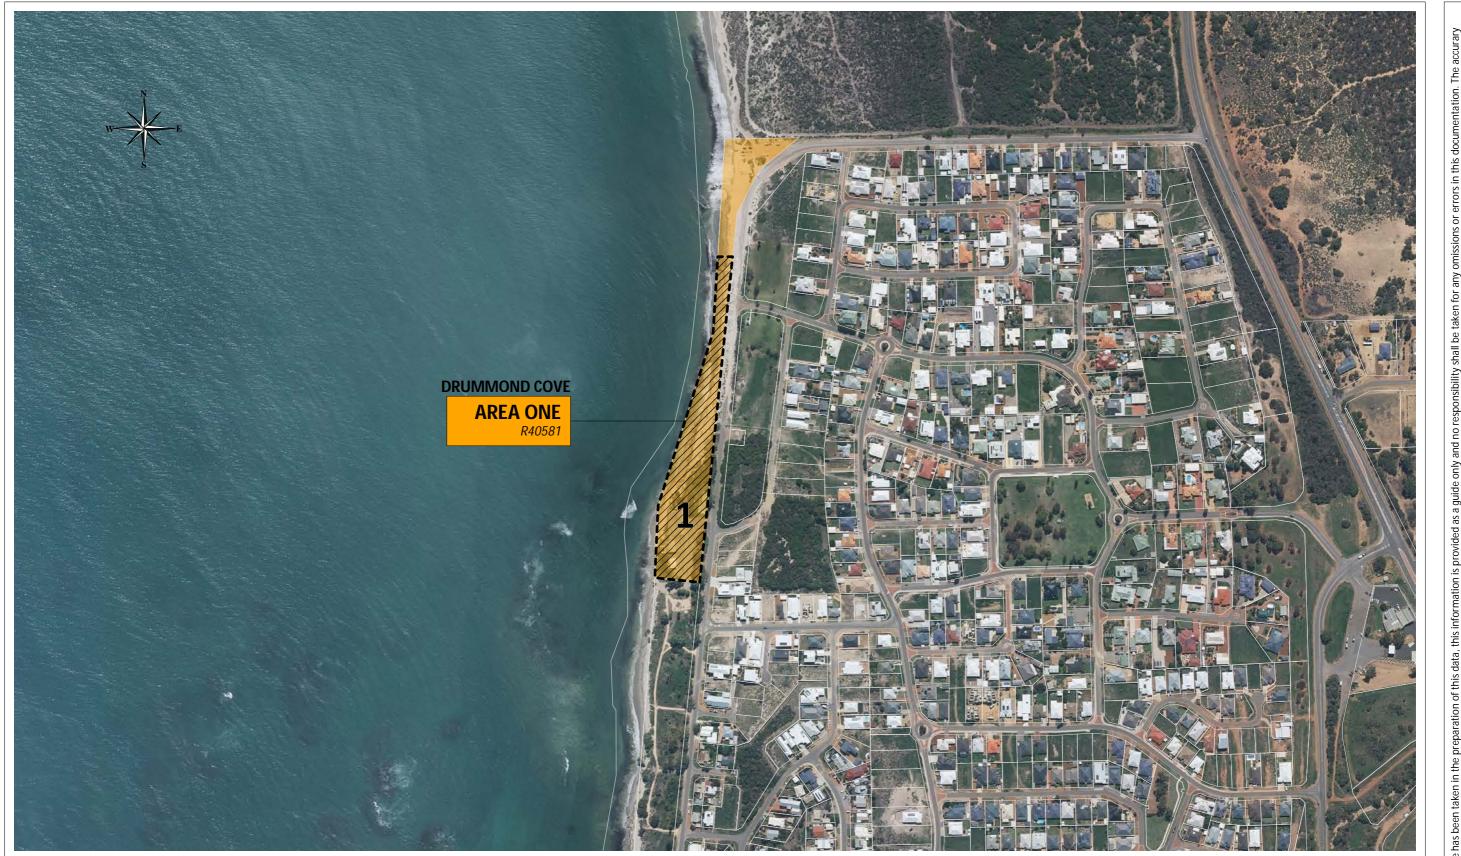

## Licenced Areas: DRUMMOND COVE

Scale: 1:5,000

| Date        | 13-Feb-24              |
|-------------|------------------------|
| Department  | IS [Engineering - GIS] |
| Drawing No. | MAP 1 [AGD]            |
| Operator    | RJT                    |
| Paper Size  | A3                     |
|             |                        |