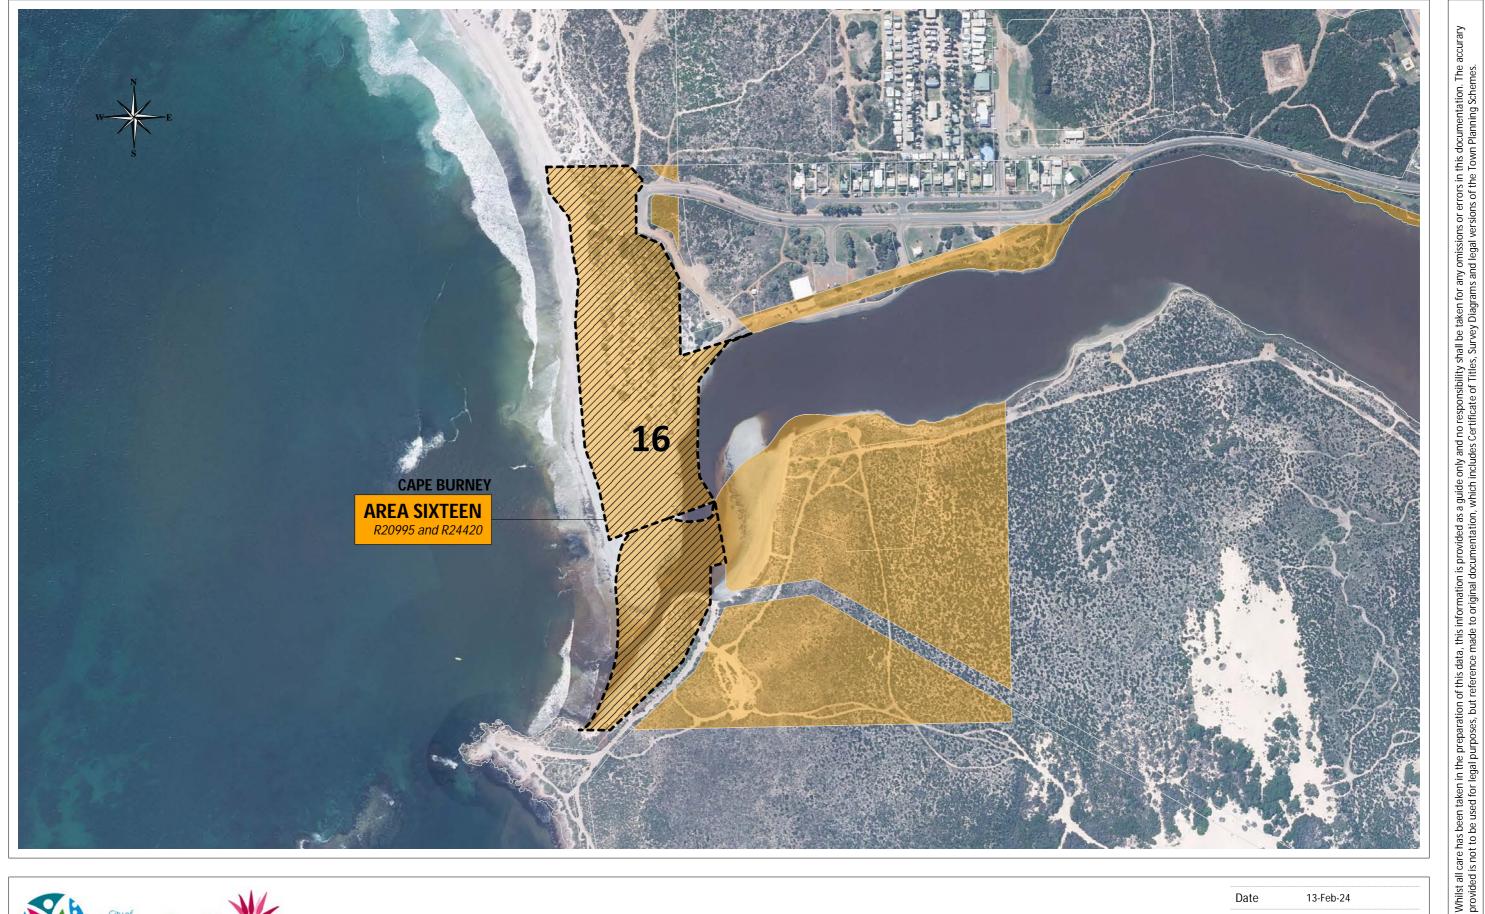

# Licenced Areas - CAPE BURNEY

Scale: 1:5,000

| Date        | 13-Feb-24              |
|-------------|------------------------|
| Department  | IS [Engineering - GIS] |
| Drawing No. | MAP 10 [AGD]           |
| Operator    | RJT                    |
| Paper Size  | A3                     |
|             |                        |