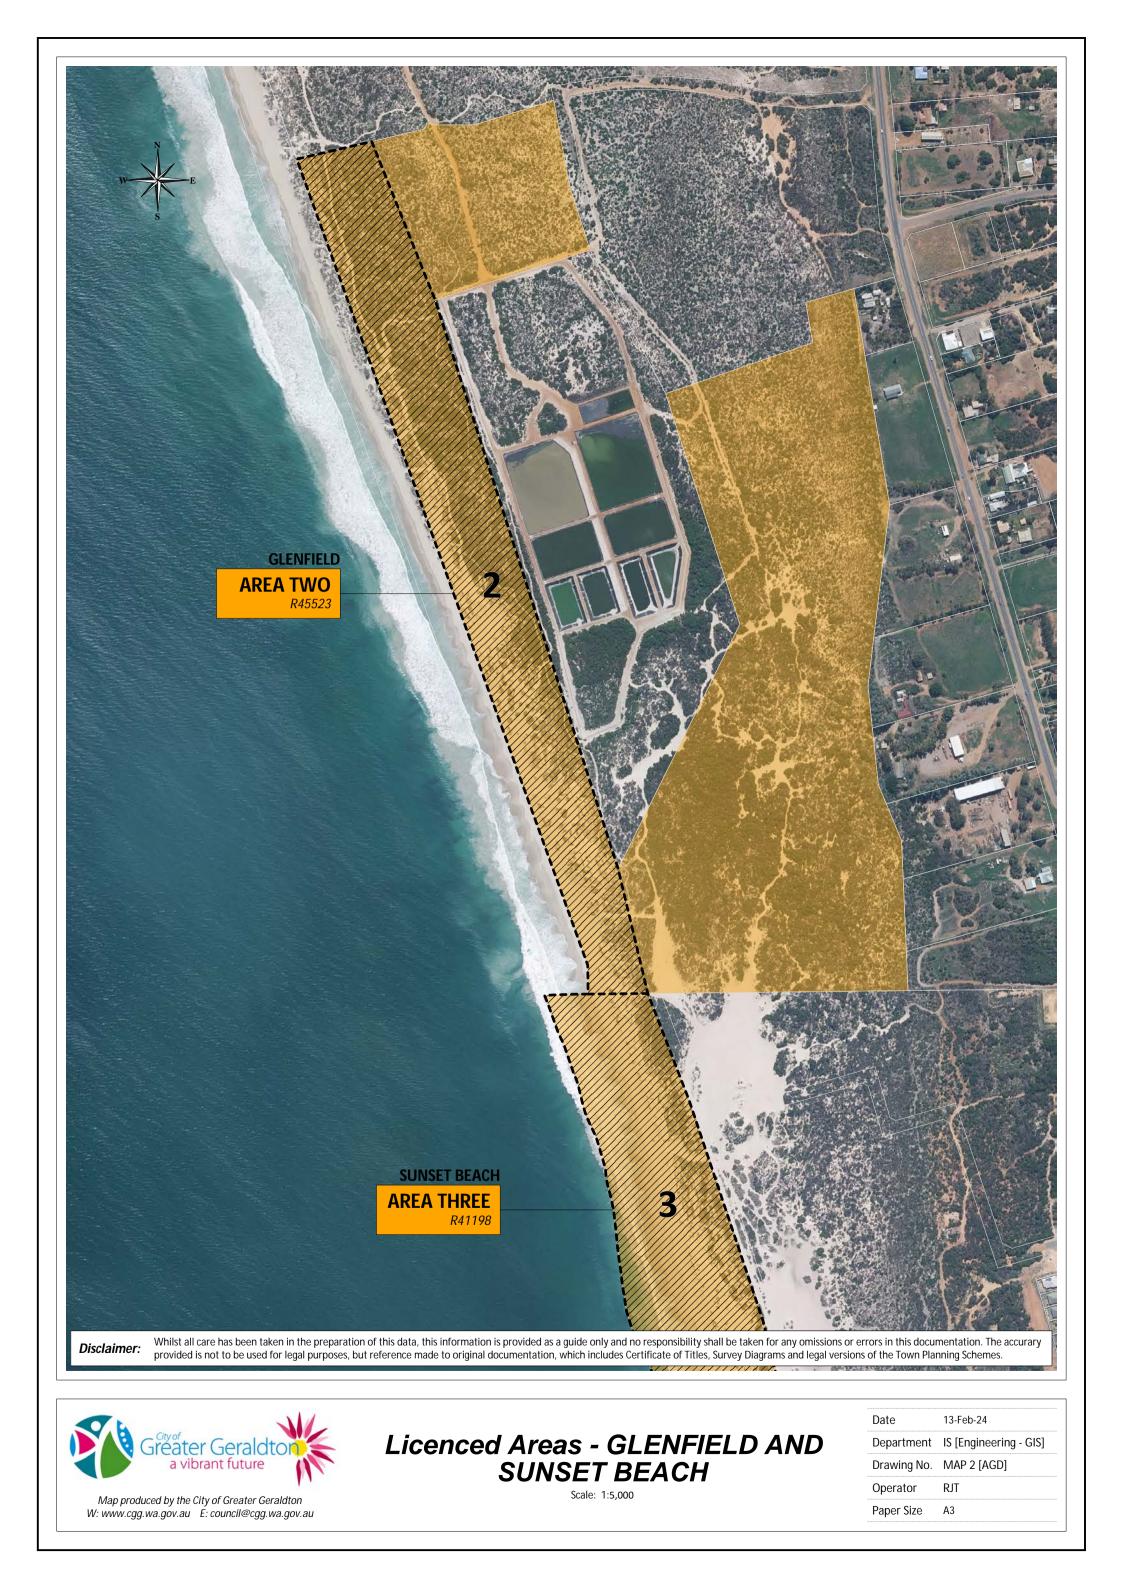

|                                               |                                   | Date        | 13-Feb-24              |
|-----------------------------------------------|-----------------------------------|-------------|------------------------|
| Greater Geraldton                             | Licenced Areas - SUNSET BEACH AND | Department  | IS [Engineering - GIS] |
| a vibrant future                              | BLUFF POINT                       | Drawing No. | MAP 3 [AGD]            |
| Map produced by the City of Greater Geraldton |                                   | Operator    | RJT                    |
| W: www.cgg.wa.gov.au E: council@cgg.wa.gov.au |                                   | Paper Size  | A3                     |
|                                               |                                   |             |                        |