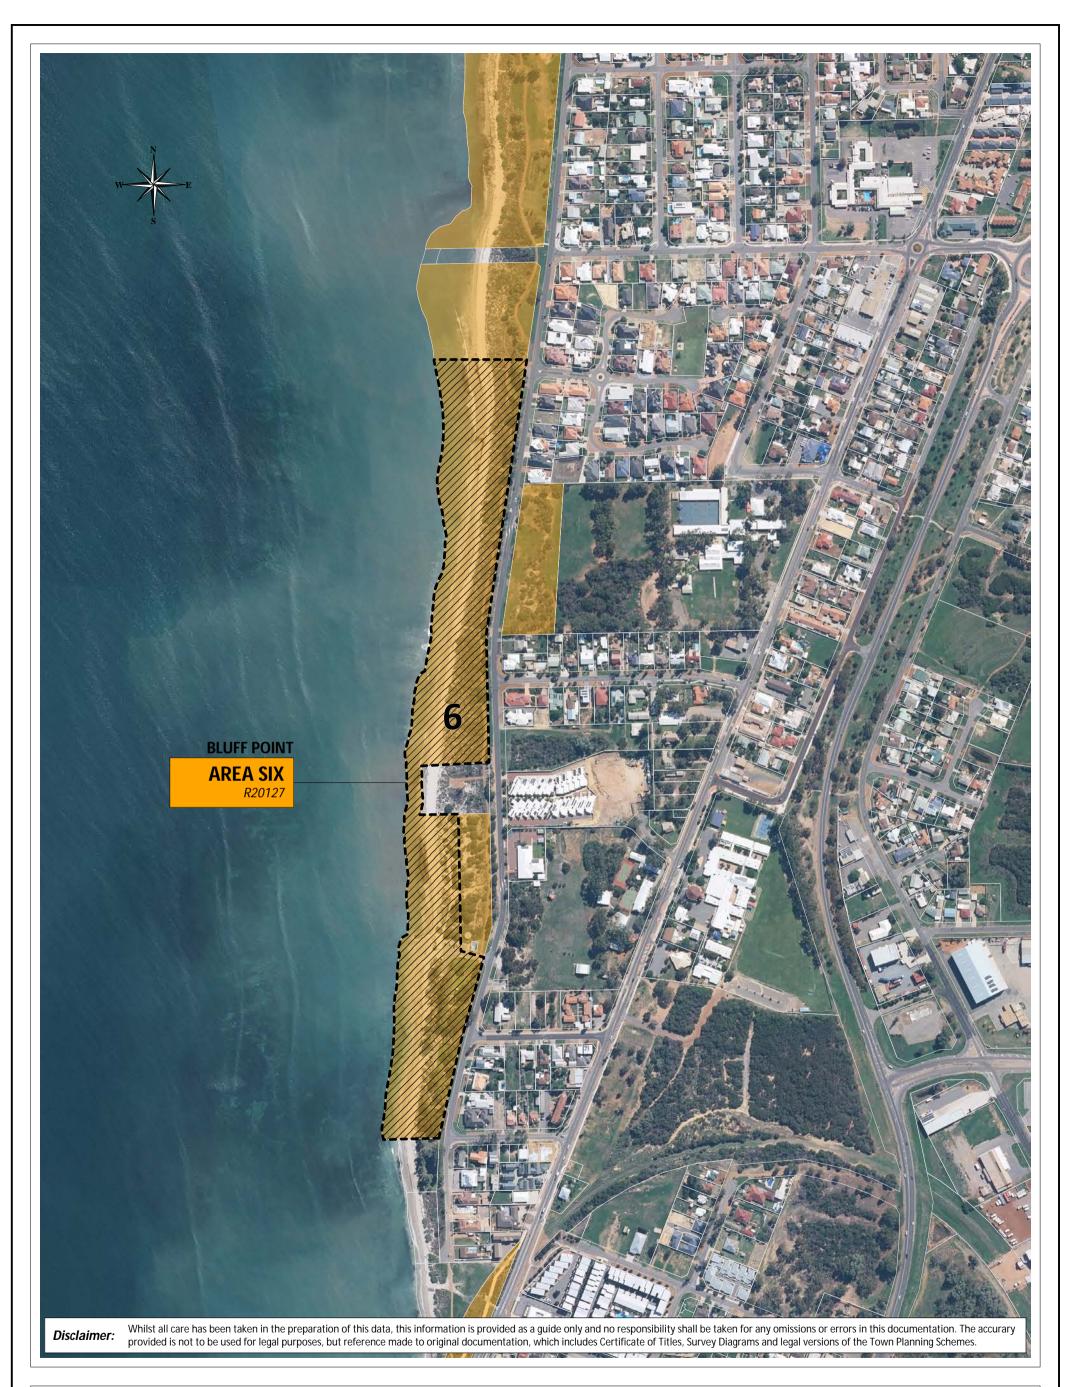

|                                                                                                |                                                | Date        | 13-Feb-24              |
|------------------------------------------------------------------------------------------------|------------------------------------------------|-------------|------------------------|
| Greater Geraldton                                                                              | Licenced Areas - BLUFF POINT                   | Department  | IS [Engineering - GIS] |
| a vibrant future                                                                               | LICENCEU AIEAS - BLUFF PUINT<br>Scale: 1:5,000 | Drawing No. | MAP 4 [AGD]            |
| Map produced by the City of Greater Geraldton<br>W: www.cgg.wa.gov.au E: council@cgg.wa.gov.au | Op                                             | Operator    | RJT                    |
|                                                                                                |                                                | Paper Size  | A3                     |