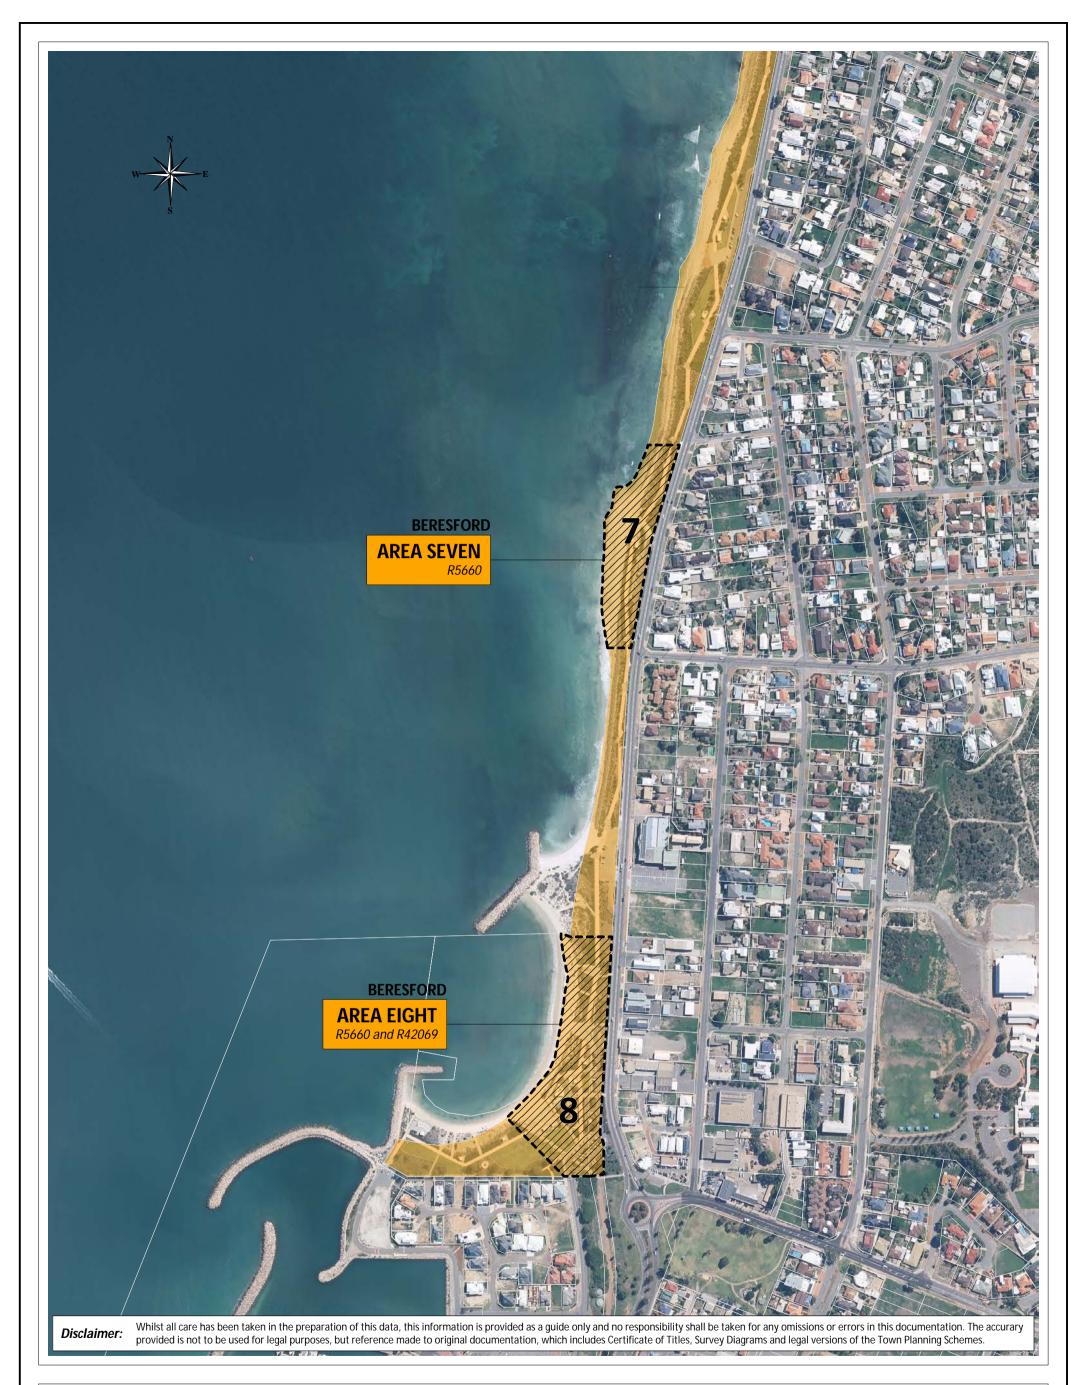

|                                                                                                |                                              | Date        | 13-Feb-24              |
|------------------------------------------------------------------------------------------------|----------------------------------------------|-------------|------------------------|
| Greater Geraldton                                                                              | Licenced Areas - BERESFORD                   | Department  | IS [Engineering - GIS] |
| a vibrant future                                                                               | LICENCEU AIEAS - DERESFORD<br>Scale: 1:5,000 | Drawing No. | MAP 5 [AGD]            |
| Map produced by the City of Greater Geraldton<br>W: www.cgg.wa.gov.au E: council@cgg.wa.gov.au | Scale. 1.5,000                               | Operator    | RJT                    |
|                                                                                                |                                              | Paper Size  | A3                     |