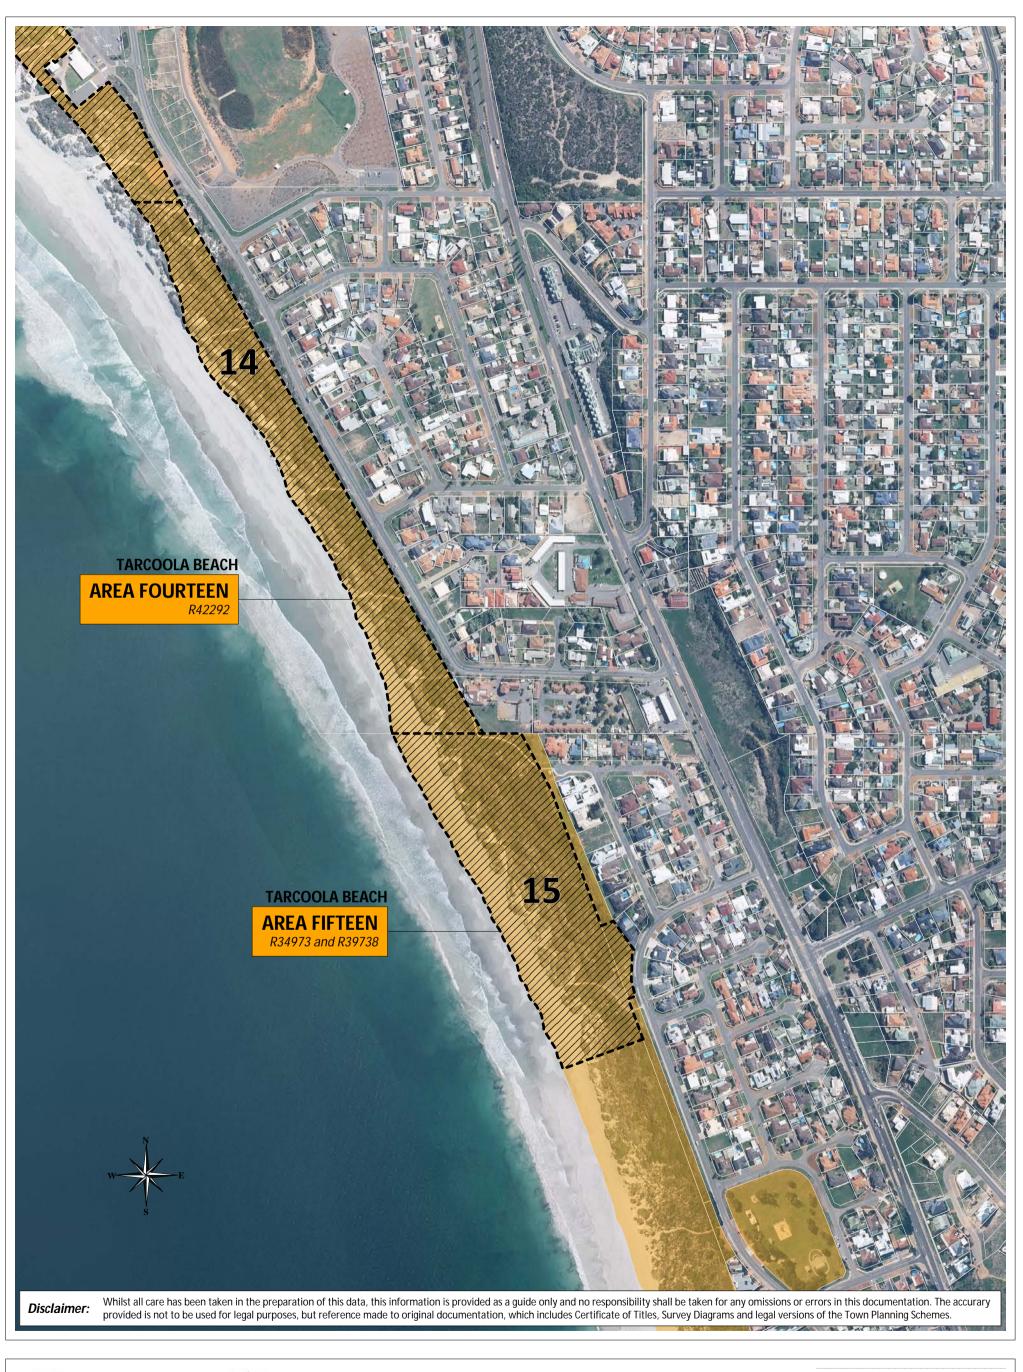

## Licenced Areas - TARCOOLA BEACH

Scale: 1:5,000

Map produced by the City of Greater Geraldton W: www.cgg.wa.gov.au E: council@cgg.wa.gov.au

| Department  | IS [Engineering - GIS] |
|-------------|------------------------|
| Drawing No. | MAP 9 [AGD]            |
| Operator    | RJT                    |
| Paper Size  | A3                     |

13-Feb-24

Date