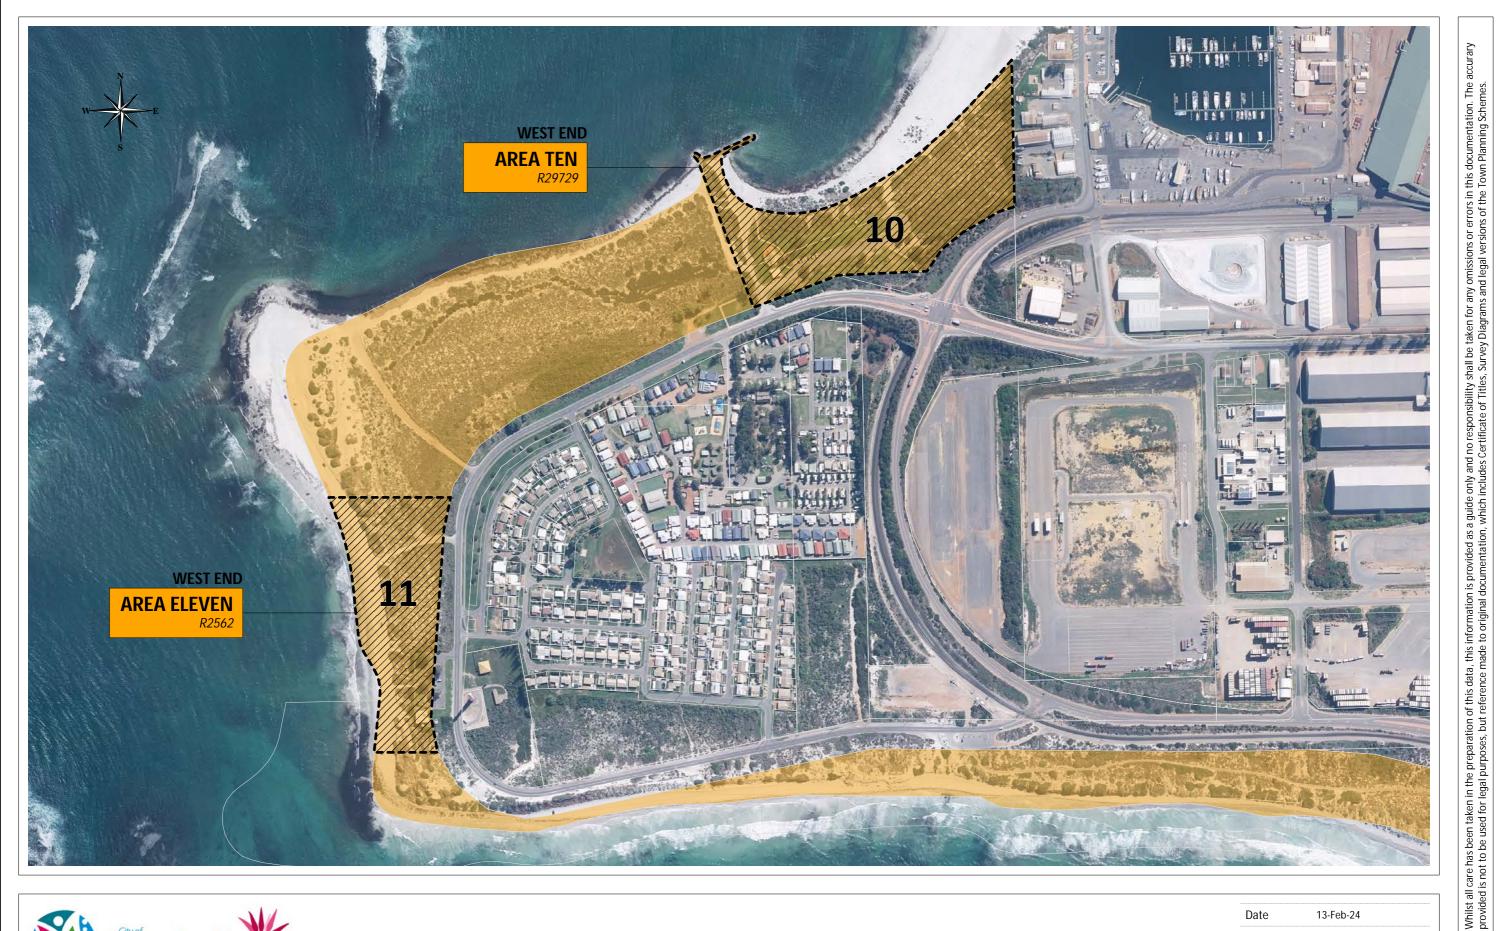

### Licenced Areas - WEST END

Scale: 1:5,000

| Date        | 13-Feb-24              |
|-------------|------------------------|
| Department  | IS [Engineering - GIS] |
| Drawing No. | MAP 7 [AGD]            |
| Operator    | RJT                    |
| Paper Size  | A3                     |
|             |                        |