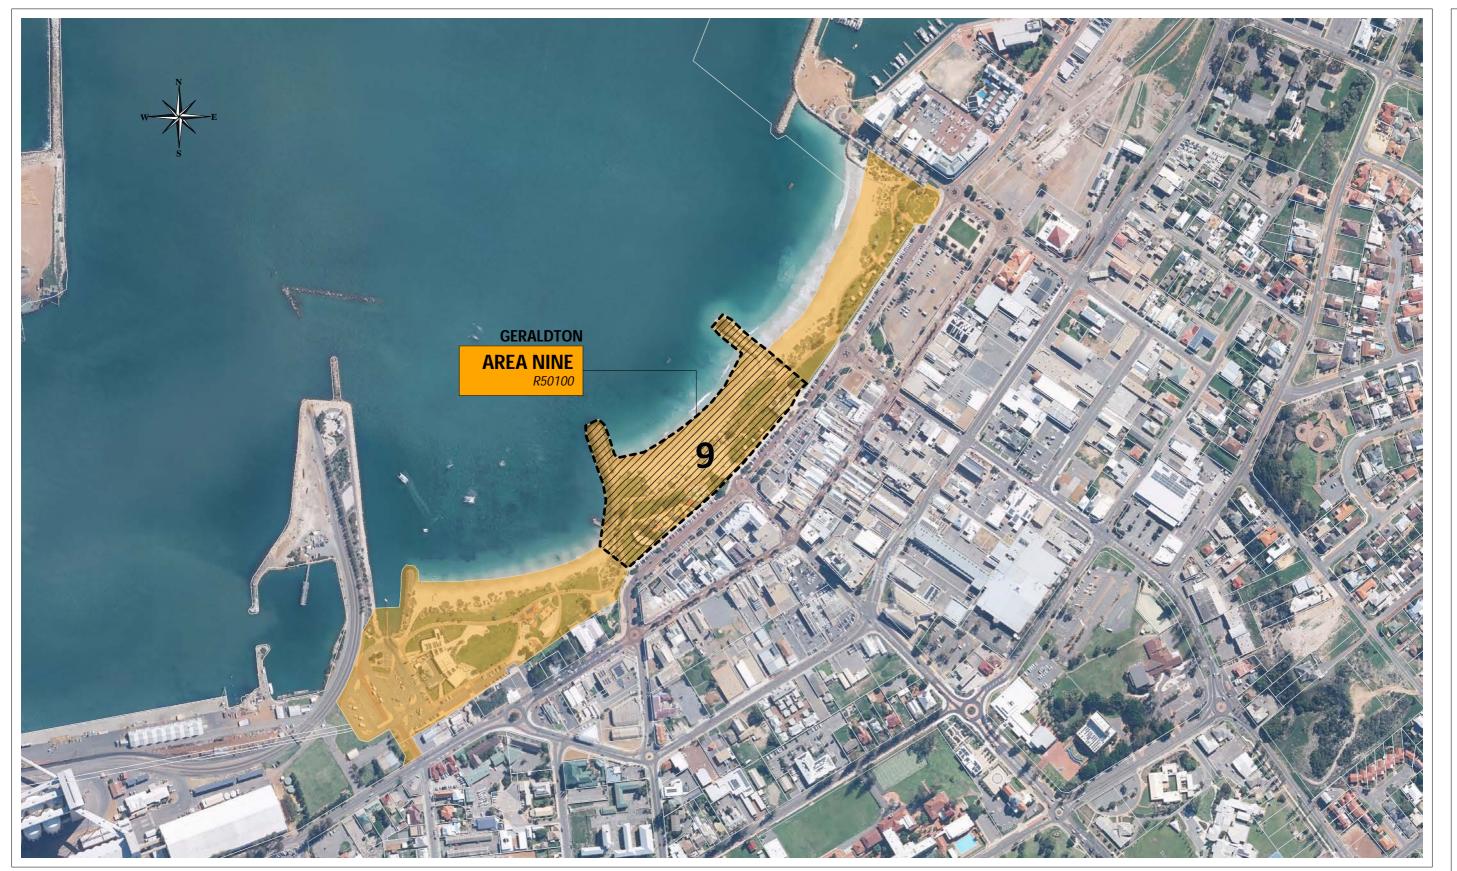

# Licenced Areas - GERALDTON

Scale: 1:5,000

| Date        | 13-Feb-24              |
|-------------|------------------------|
| Department  | IS [Engineering - GIS] |
| Drawing No. | MAP 6 [AGD]            |
| Operator    | RJT                    |
| Paper Size  | A3                     |
|             |                        |