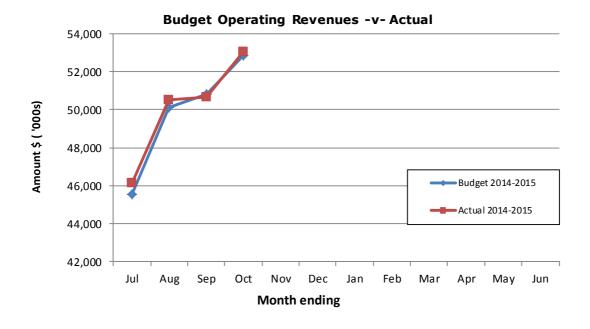

# NOTES TO THE STATEMENT OF FINANCIAL ACTIVITY For the Period Ended 31 October 2014

Note 2 - Graphical Representation - Source Statement of Financial Activity

# Comments/Notes - Operating Revenues

Operating income recorded as at 31 October is \$53,069,369. Major variances in Grants Received, and Interest Received. Interest received includes additional interest from funds held at WA Treasury. The variance on Grants is mainly due to timing of receipts.