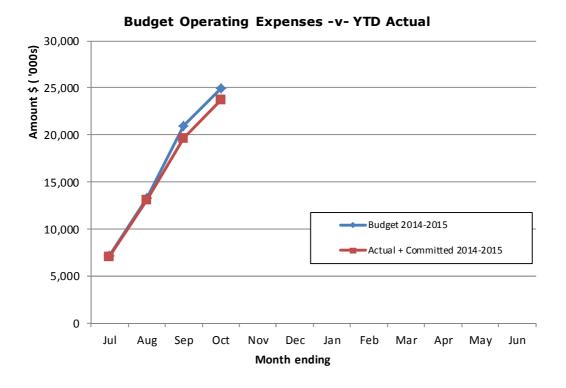

# NOTES TO THE STATEMENT OF FINANCIAL ACTIVITY For the Period Ended 31 October 2014

Note 2 - Graphical Representation - Source Statement of Financial Activity

# **Comments/Notes - Operating Expenses**

Operating expenditure recorded as at 31 October is \$22,156,804 (\$23,672,730 Inc \$1,515,927 Committed). Major positive variance in Materials & Contractors is due to timing and profiling