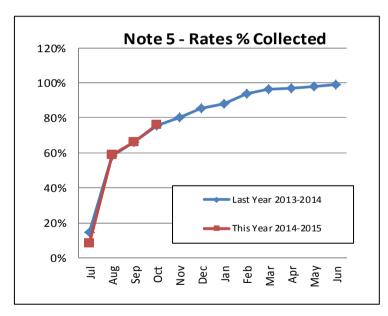

ceivables - Rates and Rubbish | <b>Current</b><br><b>2014-2015</b> |
|---------------------------------|------------------------------------|
|                                 | \$                                 |
| Opening Arrears Previous Years  | (2,216,002)                        |
| Rates Levied this year          | (46,024,222)                       |
| <u>Less</u> Collections to date | (35,015,091)                       |
| Equals Current Outstanding      | (13,225,133)                       |
| Comprises of Current Amt:       | (12,954,891)                       |
| Deferred Amt:                   | (270,242)                          |
| Net Rates Collectable           |                                    |
| % Collected                     | 76.08%                             |



# **Comments/Notes - Receivables Rates and Rubbish**

Rates collections are 76.08% of total rates billed . Third Instalment due  $29/12/2014\,$ 





# **Comments/Notes - Receivables General**

- Major debtors in October include Virgin Australia \$698,404, Quantaslink \$188,268 Veolia \$84.752
- 90 days and over include Point Moore Leases \$55,219, Gravels Contr. \$14,971, Water Corp \$14,091.