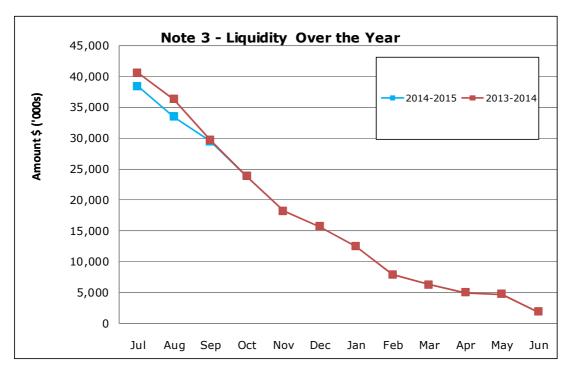

# **Note 3: NET CURRENT FUNDING POSITION**

# **Net Current Funding Position**

| Positive=Surplus (Negative=Deficit) |                         |              |  |  |  |  |  |
|-------------------------------------|-------------------------|--------------|--|--|--|--|--|
| 2014-2015                           | 2013-2014               |              |  |  |  |  |  |
| This Period                         | This Period Last Period |              |  |  |  |  |  |
| \$                                  | \$                      | \$           |  |  |  |  |  |
|                                     |                         |              |  |  |  |  |  |
|                                     |                         |              |  |  |  |  |  |
| 20,081,831                          | 22,194,744              | 16,301,303   |  |  |  |  |  |
| 16,256,002                          | 16,256,002              | 26,337,353   |  |  |  |  |  |
| 333,395                             | 333,395                 | 826,713      |  |  |  |  |  |
| 36,671,228                          | 38,784,141              | 43,465,369   |  |  |  |  |  |
|                                     |                         |              |  |  |  |  |  |
|                                     |                         |              |  |  |  |  |  |
| 49,394                              | 47,016                  | 73,180       |  |  |  |  |  |
| 312,663                             | 334,797                 | 63,445       |  |  |  |  |  |
| 1,895,700                           | 1,514,041               |              |  |  |  |  |  |
| 11,518,322                          | 15,800,911              | 10,669,680   |  |  |  |  |  |
| 362,147                             | 322,901                 | 319,486      |  |  |  |  |  |
| 50,809,454                          | 56,803,807              | 61,492,959   |  |  |  |  |  |
|                                     |                         |              |  |  |  |  |  |
| 4 450 646                           | 4 450 500               | E01.66E      |  |  |  |  |  |
| 1,473,646                           | 1,479,769               | 501,665      |  |  |  |  |  |
| 4,203,132                           | 4,562,186               | 2,239,311    |  |  |  |  |  |
| 4,728,470                           | 4,728,470               | 4,364,332    |  |  |  |  |  |
| 10,405,247                          | 10,770,425              | 7,105,308    |  |  |  |  |  |
| (16,589,397)                        | (16,589,397)            | (30,528,574) |  |  |  |  |  |
| 23,814,810                          | 29,443,984              | 23,859,077   |  |  |  |  |  |