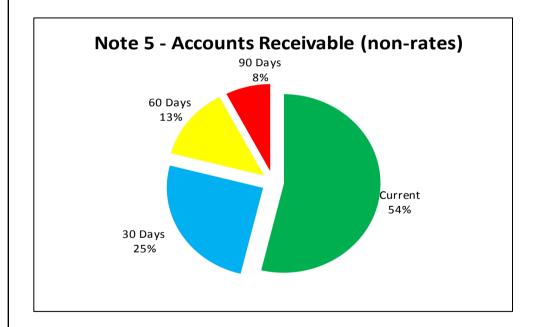

Note 4 - Monthly Investment Report

| Current Credit<br>Rating | Maturity/<br>Conversion | Invested<br>Interest rates                                         | Amount Invested                      | Interest Earned<br>YTD                        | Current Value<br>@31/10/2014                                                                                                                                                                                                                                                                                                                                                                                                                                                                                                                                                                                                                                                                                                                                                                                                                                                                                                                                                                                                                                                                                                                                                                                                                                                                                                                                                                                                                                                                                                                                                                                                                                                                                                                                                                                                                                                                                                                                                                                                                                                                                                | Percentage of<br>Portfolio                                                 |
|--------------------------|-------------------------|--------------------------------------------------------------------|--------------------------------------|-----------------------------------------------|-----------------------------------------------------------------------------------------------------------------------------------------------------------------------------------------------------------------------------------------------------------------------------------------------------------------------------------------------------------------------------------------------------------------------------------------------------------------------------------------------------------------------------------------------------------------------------------------------------------------------------------------------------------------------------------------------------------------------------------------------------------------------------------------------------------------------------------------------------------------------------------------------------------------------------------------------------------------------------------------------------------------------------------------------------------------------------------------------------------------------------------------------------------------------------------------------------------------------------------------------------------------------------------------------------------------------------------------------------------------------------------------------------------------------------------------------------------------------------------------------------------------------------------------------------------------------------------------------------------------------------------------------------------------------------------------------------------------------------------------------------------------------------------------------------------------------------------------------------------------------------------------------------------------------------------------------------------------------------------------------------------------------------------------------------------------------------------------------------------------------------|----------------------------------------------------------------------------|
|                          |                         |                                                                    |                                      |                                               |                                                                                                                                                                                                                                                                                                                                                                                                                                                                                                                                                                                                                                                                                                                                                                                                                                                                                                                                                                                                                                                                                                                                                                                                                                                                                                                                                                                                                                                                                                                                                                                                                                                                                                                                                                                                                                                                                                                                                                                                                                                                                                                             |                                                                            |
| D                        |                         | 4.78%                                                              | 700,000                              |                                               | -                                                                                                                                                                                                                                                                                                                                                                                                                                                                                                                                                                                                                                                                                                                                                                                                                                                                                                                                                                                                                                                                                                                                                                                                                                                                                                                                                                                                                                                                                                                                                                                                                                                                                                                                                                                                                                                                                                                                                                                                                                                                                                                           |                                                                            |
| D                        | 20/6/2015               | 5.01%                                                              | 250,000                              |                                               | -                                                                                                                                                                                                                                                                                                                                                                                                                                                                                                                                                                                                                                                                                                                                                                                                                                                                                                                                                                                                                                                                                                                                                                                                                                                                                                                                                                                                                                                                                                                                                                                                                                                                                                                                                                                                                                                                                                                                                                                                                                                                                                                           |                                                                            |
| N/R                      |                         |                                                                    | 500,000                              | -                                             | -                                                                                                                                                                                                                                                                                                                                                                                                                                                                                                                                                                                                                                                                                                                                                                                                                                                                                                                                                                                                                                                                                                                                                                                                                                                                                                                                                                                                                                                                                                                                                                                                                                                                                                                                                                                                                                                                                                                                                                                                                                                                                                                           |                                                                            |
|                          |                         | _                                                                  |                                      | -                                             | -                                                                                                                                                                                                                                                                                                                                                                                                                                                                                                                                                                                                                                                                                                                                                                                                                                                                                                                                                                                                                                                                                                                                                                                                                                                                                                                                                                                                                                                                                                                                                                                                                                                                                                                                                                                                                                                                                                                                                                                                                                                                                                                           |                                                                            |
|                          |                         | Subtotal                                                           | 1,450,000                            | -                                             | -                                                                                                                                                                                                                                                                                                                                                                                                                                                                                                                                                                                                                                                                                                                                                                                                                                                                                                                                                                                                                                                                                                                                                                                                                                                                                                                                                                                                                                                                                                                                                                                                                                                                                                                                                                                                                                                                                                                                                                                                                                                                                                                           | 0.0%                                                                       |
|                          |                         | _                                                                  |                                      | <del></del>                                   |                                                                                                                                                                                                                                                                                                                                                                                                                                                                                                                                                                                                                                                                                                                                                                                                                                                                                                                                                                                                                                                                                                                                                                                                                                                                                                                                                                                                                                                                                                                                                                                                                                                                                                                                                                                                                                                                                                                                                                                                                                                                                                                             |                                                                            |
|                          |                         |                                                                    |                                      |                                               |                                                                                                                                                                                                                                                                                                                                                                                                                                                                                                                                                                                                                                                                                                                                                                                                                                                                                                                                                                                                                                                                                                                                                                                                                                                                                                                                                                                                                                                                                                                                                                                                                                                                                                                                                                                                                                                                                                                                                                                                                                                                                                                             |                                                                            |
|                          |                         |                                                                    |                                      |                                               |                                                                                                                                                                                                                                                                                                                                                                                                                                                                                                                                                                                                                                                                                                                                                                                                                                                                                                                                                                                                                                                                                                                                                                                                                                                                                                                                                                                                                                                                                                                                                                                                                                                                                                                                                                                                                                                                                                                                                                                                                                                                                                                             | l                                                                          |
|                          |                         |                                                                    |                                      |                                               |                                                                                                                                                                                                                                                                                                                                                                                                                                                                                                                                                                                                                                                                                                                                                                                                                                                                                                                                                                                                                                                                                                                                                                                                                                                                                                                                                                                                                                                                                                                                                                                                                                                                                                                                                                                                                                                                                                                                                                                                                                                                                                                             |                                                                            |
| A1+                      | 11/11/2014              | -                                                                  |                                      |                                               |                                                                                                                                                                                                                                                                                                                                                                                                                                                                                                                                                                                                                                                                                                                                                                                                                                                                                                                                                                                                                                                                                                                                                                                                                                                                                                                                                                                                                                                                                                                                                                                                                                                                                                                                                                                                                                                                                                                                                                                                                                                                                                                             |                                                                            |
|                          |                         | Subtotal _                                                         | 9,454,847                            | -                                             | 9,454,847                                                                                                                                                                                                                                                                                                                                                                                                                                                                                                                                                                                                                                                                                                                                                                                                                                                                                                                                                                                                                                                                                                                                                                                                                                                                                                                                                                                                                                                                                                                                                                                                                                                                                                                                                                                                                                                                                                                                                                                                                                                                                                                   | 27.6%                                                                      |
|                          |                         |                                                                    |                                      |                                               |                                                                                                                                                                                                                                                                                                                                                                                                                                                                                                                                                                                                                                                                                                                                                                                                                                                                                                                                                                                                                                                                                                                                                                                                                                                                                                                                                                                                                                                                                                                                                                                                                                                                                                                                                                                                                                                                                                                                                                                                                                                                                                                             |                                                                            |
|                          |                         |                                                                    |                                      |                                               |                                                                                                                                                                                                                                                                                                                                                                                                                                                                                                                                                                                                                                                                                                                                                                                                                                                                                                                                                                                                                                                                                                                                                                                                                                                                                                                                                                                                                                                                                                                                                                                                                                                                                                                                                                                                                                                                                                                                                                                                                                                                                                                             |                                                                            |
|                          |                         |                                                                    |                                      |                                               |                                                                                                                                                                                                                                                                                                                                                                                                                                                                                                                                                                                                                                                                                                                                                                                                                                                                                                                                                                                                                                                                                                                                                                                                                                                                                                                                                                                                                                                                                                                                                                                                                                                                                                                                                                                                                                                                                                                                                                                                                                                                                                                             |                                                                            |
|                          |                         |                                                                    |                                      |                                               |                                                                                                                                                                                                                                                                                                                                                                                                                                                                                                                                                                                                                                                                                                                                                                                                                                                                                                                                                                                                                                                                                                                                                                                                                                                                                                                                                                                                                                                                                                                                                                                                                                                                                                                                                                                                                                                                                                                                                                                                                                                                                                                             |                                                                            |
| A1+                      | 26/11/2014              | -                                                                  |                                      |                                               |                                                                                                                                                                                                                                                                                                                                                                                                                                                                                                                                                                                                                                                                                                                                                                                                                                                                                                                                                                                                                                                                                                                                                                                                                                                                                                                                                                                                                                                                                                                                                                                                                                                                                                                                                                                                                                                                                                                                                                                                                                                                                                                             |                                                                            |
|                          |                         | Subtotal _                                                         | 13,545,153                           |                                               | 13,545,153                                                                                                                                                                                                                                                                                                                                                                                                                                                                                                                                                                                                                                                                                                                                                                                                                                                                                                                                                                                                                                                                                                                                                                                                                                                                                                                                                                                                                                                                                                                                                                                                                                                                                                                                                                                                                                                                                                                                                                                                                                                                                                                  | 39.5%                                                                      |
|                          |                         |                                                                    |                                      |                                               |                                                                                                                                                                                                                                                                                                                                                                                                                                                                                                                                                                                                                                                                                                                                                                                                                                                                                                                                                                                                                                                                                                                                                                                                                                                                                                                                                                                                                                                                                                                                                                                                                                                                                                                                                                                                                                                                                                                                                                                                                                                                                                                             |                                                                            |
|                          |                         |                                                                    |                                      |                                               |                                                                                                                                                                                                                                                                                                                                                                                                                                                                                                                                                                                                                                                                                                                                                                                                                                                                                                                                                                                                                                                                                                                                                                                                                                                                                                                                                                                                                                                                                                                                                                                                                                                                                                                                                                                                                                                                                                                                                                                                                                                                                                                             |                                                                            |
|                          |                         |                                                                    |                                      |                                               |                                                                                                                                                                                                                                                                                                                                                                                                                                                                                                                                                                                                                                                                                                                                                                                                                                                                                                                                                                                                                                                                                                                                                                                                                                                                                                                                                                                                                                                                                                                                                                                                                                                                                                                                                                                                                                                                                                                                                                                                                                                                                                                             |                                                                            |
| 4.2                      | 12/11/2014              | 2.700/                                                             | 6 256 002                            |                                               | 6 256 002                                                                                                                                                                                                                                                                                                                                                                                                                                                                                                                                                                                                                                                                                                                                                                                                                                                                                                                                                                                                                                                                                                                                                                                                                                                                                                                                                                                                                                                                                                                                                                                                                                                                                                                                                                                                                                                                                                                                                                                                                                                                                                                   |                                                                            |
|                          |                         |                                                                    |                                      |                                               |                                                                                                                                                                                                                                                                                                                                                                                                                                                                                                                                                                                                                                                                                                                                                                                                                                                                                                                                                                                                                                                                                                                                                                                                                                                                                                                                                                                                                                                                                                                                                                                                                                                                                                                                                                                                                                                                                                                                                                                                                                                                                                                             |                                                                            |
| AZ                       | 15/2/2015               | 3./5%                                                              | 5,000,000                            |                                               | 5,000,000                                                                                                                                                                                                                                                                                                                                                                                                                                                                                                                                                                                                                                                                                                                                                                                                                                                                                                                                                                                                                                                                                                                                                                                                                                                                                                                                                                                                                                                                                                                                                                                                                                                                                                                                                                                                                                                                                                                                                                                                                                                                                                                   |                                                                            |
|                          |                         | Subtotal                                                           | 11,256,002                           | -                                             | 11,256,002                                                                                                                                                                                                                                                                                                                                                                                                                                                                                                                                                                                                                                                                                                                                                                                                                                                                                                                                                                                                                                                                                                                                                                                                                                                                                                                                                                                                                                                                                                                                                                                                                                                                                                                                                                                                                                                                                                                                                                                                                                                                                                                  | 32.9%                                                                      |
|                          | Total Fun               | ds Invested                                                        | 35.706.002                           | _                                             | 34.256.002                                                                                                                                                                                                                                                                                                                                                                                                                                                                                                                                                                                                                                                                                                                                                                                                                                                                                                                                                                                                                                                                                                                                                                                                                                                                                                                                                                                                                                                                                                                                                                                                                                                                                                                                                                                                                                                                                                                                                                                                                                                                                                                  | 100%                                                                       |
|                          | Rating D D              | A1+ 3/11/2014<br>A1+ 13/11/2014<br>A1+ 26/11/2014<br>A2 13/11/2015 | Rating   Conversion   Interest rates | Conversion   Interest rates   Amount Invested | N/R   Subtotal   1,450,000   Subtotal   13,545,153   Al+ 26/11/2014   3.79%   5,545,153   Al+ 26/11/2014   3.63%   8,000,000   Subtotal   13,545,153   Al+ 26/11/2014   3.75%   5,000,000   Subtotal   13,545,153   Al+ 26/11/2014   3.75%   5,000,000   Subtotal   13,545,153   Al+ 26/11/2014   3.79%   5,545,153   Al+ 26/11/2014   3.63%   8,000,000   Subtotal   13,545,153   Al+ 26/11/2014   3.70%   6,256,002   Al+ 20,000   Al+ 20,000 | Rating   Conversion   Interest rates   Amount Invested   YTD   @31/10/2014 |

| Graph Data - Portfolio Diversity |  |        |  |  |  |
|----------------------------------|--|--------|--|--|--|
| Grange Securities                |  | 0.0%   |  |  |  |
| National Australia Bank          |  | 27.6%  |  |  |  |
| Westpac                          |  | 39.5%  |  |  |  |
| Elders Rural Bank                |  | 32.9%  |  |  |  |
|                                  |  | 100.0% |  |  |  |

# **Note 5 : RECEIVABLES**

| Receivables - Rates and Rubbish | <b>Current</b><br><b>2014-2015</b> |
|---------------------------------|------------------------------------|
|                                 | \$                                 |
| Opening Arrears Previous Years  | (2,216,002)                        |
| Rates Levied this year          | (46,024,222)                       |
| <u>Less</u> Collections to date | (35,015,091)                       |
| Equals Current Outstanding      | (13,225,133)                       |
| Comprises of Current Amt:       | (12,954,891)                       |
| Deferred Amt:                   | (270,242)                          |
| Net Rates Collectable           |                                    |
| % Collected                     | 76.08%                             |