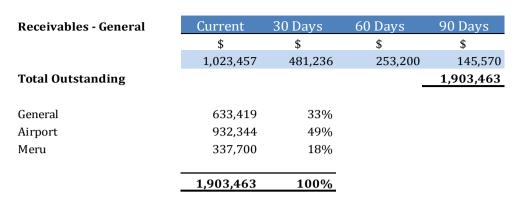

Note 4 - Monthly Investment Report

| Current Credit<br>Rating | Maturity/<br>Conversion | Invested<br>Interest rates                                         | Amount Invested                      | Interest Earned<br>YTD                        | Current Value<br>@31/10/2014                                                                                                                                                                                                                                                                                                                                                                                                                                                                                                                                                                                                                                                                                                                                                                                                                                                                                                                                                                                                                                                                                                                                                                                                                                                                                                                                                                                                                                                                                                                                                                                                                                                                                                                                                                                                                                                                                                                                                                                                                                                                                                | Percentage of<br>Portfolio                                                 |
|--------------------------|-------------------------|--------------------------------------------------------------------|--------------------------------------|-----------------------------------------------|-----------------------------------------------------------------------------------------------------------------------------------------------------------------------------------------------------------------------------------------------------------------------------------------------------------------------------------------------------------------------------------------------------------------------------------------------------------------------------------------------------------------------------------------------------------------------------------------------------------------------------------------------------------------------------------------------------------------------------------------------------------------------------------------------------------------------------------------------------------------------------------------------------------------------------------------------------------------------------------------------------------------------------------------------------------------------------------------------------------------------------------------------------------------------------------------------------------------------------------------------------------------------------------------------------------------------------------------------------------------------------------------------------------------------------------------------------------------------------------------------------------------------------------------------------------------------------------------------------------------------------------------------------------------------------------------------------------------------------------------------------------------------------------------------------------------------------------------------------------------------------------------------------------------------------------------------------------------------------------------------------------------------------------------------------------------------------------------------------------------------------|----------------------------------------------------------------------------|
|                          |                         |                                                                    |                                      |                                               |                                                                                                                                                                                                                                                                                                                                                                                                                                                                                                                                                                                                                                                                                                                                                                                                                                                                                                                                                                                                                                                                                                                                                                                                                                                                                                                                                                                                                                                                                                                                                                                                                                                                                                                                                                                                                                                                                                                                                                                                                                                                                                                             |                                                                            |
| D                        |                         | 4.78%                                                              | 700,000                              |                                               | -                                                                                                                                                                                                                                                                                                                                                                                                                                                                                                                                                                                                                                                                                                                                                                                                                                                                                                                                                                                                                                                                                                                                                                                                                                                                                                                                                                                                                                                                                                                                                                                                                                                                                                                                                                                                                                                                                                                                                                                                                                                                                                                           |                                                                            |
| D                        | 20/6/2015               | 5.01%                                                              | 250,000                              |                                               | -                                                                                                                                                                                                                                                                                                                                                                                                                                                                                                                                                                                                                                                                                                                                                                                                                                                                                                                                                                                                                                                                                                                                                                                                                                                                                                                                                                                                                                                                                                                                                                                                                                                                                                                                                                                                                                                                                                                                                                                                                                                                                                                           |                                                                            |
| N/R                      |                         |                                                                    | 500,000                              | -                                             | -                                                                                                                                                                                                                                                                                                                                                                                                                                                                                                                                                                                                                                                                                                                                                                                                                                                                                                                                                                                                                                                                                                                                                                                                                                                                                                                                                                                                                                                                                                                                                                                                                                                                                                                                                                                                                                                                                                                                                                                                                                                                                                                           |                                                                            |
|                          |                         | _                                                                  |                                      | -                                             | -                                                                                                                                                                                                                                                                                                                                                                                                                                                                                                                                                                                                                                                                                                                                                                                                                                                                                                                                                                                                                                                                                                                                                                                                                                                                                                                                                                                                                                                                                                                                                                                                                                                                                                                                                                                                                                                                                                                                                                                                                                                                                                                           |                                                                            |
|                          |                         | Subtotal                                                           | 1,450,000                            | -                                             | -                                                                                                                                                                                                                                                                                                                                                                                                                                                                                                                                                                                                                                                                                                                                                                                                                                                                                                                                                                                                                                                                                                                                                                                                                                                                                                                                                                                                                                                                                                                                                                                                                                                                                                                                                                                                                                                                                                                                                                                                                                                                                                                           | 0.0%                                                                       |
|                          |                         | _                                                                  |                                      | <del></del>                                   |                                                                                                                                                                                                                                                                                                                                                                                                                                                                                                                                                                                                                                                                                                                                                                                                                                                                                                                                                                                                                                                                                                                                                                                                                                                                                                                                                                                                                                                                                                                                                                                                                                                                                                                                                                                                                                                                                                                                                                                                                                                                                                                             |                                                                            |
|                          |                         |                                                                    |                                      |                                               |                                                                                                                                                                                                                                                                                                                                                                                                                                                                                                                                                                                                                                                                                                                                                                                                                                                                                                                                                                                                                                                                                                                                                                                                                                                                                                                                                                                                                                                                                                                                                                                                                                                                                                                                                                                                                                                                                                                                                                                                                                                                                                                             |                                                                            |
|                          |                         |                                                                    |                                      |                                               |                                                                                                                                                                                                                                                                                                                                                                                                                                                                                                                                                                                                                                                                                                                                                                                                                                                                                                                                                                                                                                                                                                                                                                                                                                                                                                                                                                                                                                                                                                                                                                                                                                                                                                                                                                                                                                                                                                                                                                                                                                                                                                                             | l                                                                          |
|                          |                         |                                                                    |                                      |                                               |                                                                                                                                                                                                                                                                                                                                                                                                                                                                                                                                                                                                                                                                                                                                                                                                                                                                                                                                                                                                                                                                                                                                                                                                                                                                                                                                                                                                                                                                                                                                                                                                                                                                                                                                                                                                                                                                                                                                                                                                                                                                                                                             |                                                                            |
| A1+                      | 11/11/2014              | -                                                                  |                                      |                                               |                                                                                                                                                                                                                                                                                                                                                                                                                                                                                                                                                                                                                                                                                                                                                                                                                                                                                                                                                                                                                                                                                                                                                                                                                                                                                                                                                                                                                                                                                                                                                                                                                                                                                                                                                                                                                                                                                                                                                                                                                                                                                                                             |                                                                            |
|                          |                         | Subtotal _                                                         | 9,454,847                            | -                                             | 9,454,847                                                                                                                                                                                                                                                                                                                                                                                                                                                                                                                                                                                                                                                                                                                                                                                                                                                                                                                                                                                                                                                                                                                                                                                                                                                                                                                                                                                                                                                                                                                                                                                                                                                                                                                                                                                                                                                                                                                                                                                                                                                                                                                   | 27.6%                                                                      |
|                          |                         |                                                                    |                                      |                                               |                                                                                                                                                                                                                                                                                                                                                                                                                                                                                                                                                                                                                                                                                                                                                                                                                                                                                                                                                                                                                                                                                                                                                                                                                                                                                                                                                                                                                                                                                                                                                                                                                                                                                                                                                                                                                                                                                                                                                                                                                                                                                                                             |                                                                            |
|                          |                         |                                                                    |                                      |                                               |                                                                                                                                                                                                                                                                                                                                                                                                                                                                                                                                                                                                                                                                                                                                                                                                                                                                                                                                                                                                                                                                                                                                                                                                                                                                                                                                                                                                                                                                                                                                                                                                                                                                                                                                                                                                                                                                                                                                                                                                                                                                                                                             |                                                                            |
|                          |                         |                                                                    |                                      |                                               |                                                                                                                                                                                                                                                                                                                                                                                                                                                                                                                                                                                                                                                                                                                                                                                                                                                                                                                                                                                                                                                                                                                                                                                                                                                                                                                                                                                                                                                                                                                                                                                                                                                                                                                                                                                                                                                                                                                                                                                                                                                                                                                             |                                                                            |
|                          |                         |                                                                    |                                      |                                               |                                                                                                                                                                                                                                                                                                                                                                                                                                                                                                                                                                                                                                                                                                                                                                                                                                                                                                                                                                                                                                                                                                                                                                                                                                                                                                                                                                                                                                                                                                                                                                                                                                                                                                                                                                                                                                                                                                                                                                                                                                                                                                                             |                                                                            |
| A1+                      | 26/11/2014              | -                                                                  |                                      |                                               |                                                                                                                                                                                                                                                                                                                                                                                                                                                                                                                                                                                                                                                                                                                                                                                                                                                                                                                                                                                                                                                                                                                                                                                                                                                                                                                                                                                                                                                                                                                                                                                                                                                                                                                                                                                                                                                                                                                                                                                                                                                                                                                             |                                                                            |
|                          |                         | Subtotal _                                                         | 13,545,153                           |                                               | 13,545,153                                                                                                                                                                                                                                                                                                                                                                                                                                                                                                                                                                                                                                                                                                                                                                                                                                                                                                                                                                                                                                                                                                                                                                                                                                                                                                                                                                                                                                                                                                                                                                                                                                                                                                                                                                                                                                                                                                                                                                                                                                                                                                                  | 39.5%                                                                      |
|                          |                         |                                                                    |                                      |                                               |                                                                                                                                                                                                                                                                                                                                                                                                                                                                                                                                                                                                                                                                                                                                                                                                                                                                                                                                                                                                                                                                                                                                                                                                                                                                                                                                                                                                                                                                                                                                                                                                                                                                                                                                                                                                                                                                                                                                                                                                                                                                                                                             |                                                                            |
|                          |                         |                                                                    |                                      |                                               |                                                                                                                                                                                                                                                                                                                                                                                                                                                                                                                                                                                                                                                                                                                                                                                                                                                                                                                                                                                                                                                                                                                                                                                                                                                                                                                                                                                                                                                                                                                                                                                                                                                                                                                                                                                                                                                                                                                                                                                                                                                                                                                             |                                                                            |
|                          |                         |                                                                    |                                      |                                               |                                                                                                                                                                                                                                                                                                                                                                                                                                                                                                                                                                                                                                                                                                                                                                                                                                                                                                                                                                                                                                                                                                                                                                                                                                                                                                                                                                                                                                                                                                                                                                                                                                                                                                                                                                                                                                                                                                                                                                                                                                                                                                                             |                                                                            |
| 4.2                      | 12/11/2014              | 2.700/                                                             | 6 256 002                            |                                               | 6 256 002                                                                                                                                                                                                                                                                                                                                                                                                                                                                                                                                                                                                                                                                                                                                                                                                                                                                                                                                                                                                                                                                                                                                                                                                                                                                                                                                                                                                                                                                                                                                                                                                                                                                                                                                                                                                                                                                                                                                                                                                                                                                                                                   |                                                                            |
|                          |                         |                                                                    |                                      |                                               |                                                                                                                                                                                                                                                                                                                                                                                                                                                                                                                                                                                                                                                                                                                                                                                                                                                                                                                                                                                                                                                                                                                                                                                                                                                                                                                                                                                                                                                                                                                                                                                                                                                                                                                                                                                                                                                                                                                                                                                                                                                                                                                             |                                                                            |
| AZ                       | 15/2/2015               | 3./5%                                                              | 5,000,000                            |                                               | 5,000,000                                                                                                                                                                                                                                                                                                                                                                                                                                                                                                                                                                                                                                                                                                                                                                                                                                                                                                                                                                                                                                                                                                                                                                                                                                                                                                                                                                                                                                                                                                                                                                                                                                                                                                                                                                                                                                                                                                                                                                                                                                                                                                                   |                                                                            |
|                          |                         | Subtotal                                                           | 11,256,002                           | -                                             | 11,256,002                                                                                                                                                                                                                                                                                                                                                                                                                                                                                                                                                                                                                                                                                                                                                                                                                                                                                                                                                                                                                                                                                                                                                                                                                                                                                                                                                                                                                                                                                                                                                                                                                                                                                                                                                                                                                                                                                                                                                                                                                                                                                                                  | 32.9%                                                                      |
|                          | Total Fun               | ds Invested                                                        | 35.706.002                           | _                                             | 34.256.002                                                                                                                                                                                                                                                                                                                                                                                                                                                                                                                                                                                                                                                                                                                                                                                                                                                                                                                                                                                                                                                                                                                                                                                                                                                                                                                                                                                                                                                                                                                                                                                                                                                                                                                                                                                                                                                                                                                                                                                                                                                                                                                  | 100%                                                                       |
|                          | Rating D D              | A1+ 3/11/2014<br>A1+ 13/11/2014<br>A1+ 26/11/2014<br>A2 13/11/2015 | Rating   Conversion   Interest rates | Conversion   Interest rates   Amount Invested | N/R   Subtotal   1,450,000   Subtotal   13,545,153   Al+ 26/11/2014   3.79%   5,545,153   Al+ 26/11/2014   3.63%   8,000,000   Subtotal   13,545,153   Al+ 26/11/2014   3.75%   5,000,000   Subtotal   13,545,153   Al+ 26/11/2014   3.75%   5,000,000   Subtotal   13,545,153   Al+ 26/11/2014   3.79%   5,545,153   Al+ 26/11/2014   3.63%   8,000,000   Subtotal   13,545,153   Al+ 26/11/2014   3.70%   6,256,002   Al+ 20,000   Al+ 20,000 | Rating   Conversion   Interest rates   Amount Invested   YTD   @31/10/2014 |

| Graph Data - Portfolio Diversity |  |        |  |  |  |
|----------------------------------|--|--------|--|--|--|
| Grange Securities                |  | 0.0%   |  |  |  |
| National Australia Bank          |  | 27.6%  |  |  |  |
| Westpac                          |  | 39.5%  |  |  |  |
| Elders Rural Bank                |  | 32.9%  |  |  |  |
|                                  |  | 100.0% |  |  |  |

# **Note 5 : RECEIVABLES**

| Receivables - Rates and Rubbish | <b>Current</b><br><b>2014-2015</b> |
|---------------------------------|------------------------------------|
|                                 | \$                                 |
| Opening Arrears Previous Years  | (2,216,002)                        |
| Rates Levied this year          | (46,024,222)                       |
| <u>Less</u> Collections to date | (35,015,091)                       |
| Equals Current Outstanding      | (13,225,133)                       |
| Comprises of Current Amt:       | (12,954,891)                       |
| Deferred Amt:                   | (270,242)                          |
| Net Rates Collectable           |                                    |
| % Collected                     | 76.08%                             |