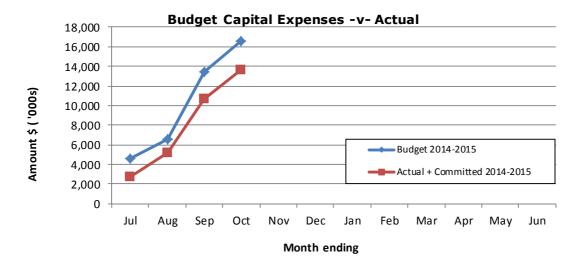

Note 2 - Graphical Representation - Source Statement of Financial Activity

# **Comments/Notes - Capital Expenses**

Capital expenditure recorded as at 31 October is \$8,971,926 (\$13,645,563 Inc \$4,673,637 Committed). Major positive variances include purchase of roads, buildings, furniture & equipment, plant & equipment and parks . The variances are as result of timing of acquisitions. Most Capital expenditure commitments have been made and the actual expenditure will occur in the coming months.