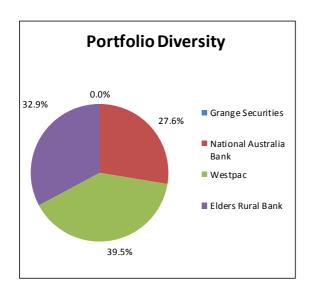

100%                                                                       |
|                          | Rating D D              | A1+ 3/11/2014<br>A1+ 13/11/2014<br>A1+ 26/11/2014<br>A2 13/11/2015 | Rating   Conversion   Interest rates | Conversion   Interest rates   Amount Invested | N/R   Subtotal   1,450,000   Subtotal   13,545,153   Al+ 26/11/2014   3.79%   5,545,153   Al+ 26/11/2014   3.63%   8,000,000   Subtotal   13,545,153   Al+ 26/11/2014   3.75%   5,000,000   Subtotal   13,545,153   Al+ 26/11/2014   3.75%   5,000,000   Subtotal   13,545,153   Al+ 26/11/2014   3.79%   5,545,153   Al+ 26/11/2014   3.63%   8,000,000   Subtotal   13,545,153   Al+ 26/11/2014   3.70%   6,256,002   Al+ 20,000   Al+ 20,000 | Rating   Conversion   Interest rates   Amount Invested   YTD   @31/10/2014 |



| Graph Data - Portfolio Diversity |  |        |  |  |  |
|----------------------------------|--|--------|--|--|--|
| Grange Securities                |  | 0.0%   |  |  |  |
| National Australia Bank          |  | 27.6%  |  |  |  |
| Westpac                          |  | 39.5%  |  |  |  |
| Elders Rural Bank                |  | 32.9%  |  |  |  |
|                                  |  | 100.0% |  |  |  |



# **Note 5 : RECEIVABLES**

| Receivables - Rates and Rubbish | <b>Current</b><br><b>2014-2015</b> |
|---------------------------------|------------------------------------|
|                                 | \$                                 |
| Opening Arrears Previous Years  | (2,216,002)                        |
| Rates Levied this year          | (46,024,222)