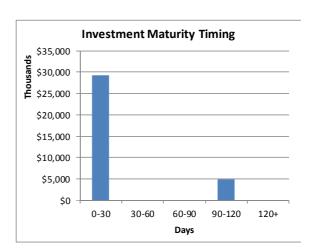

000   Subtotal   13,545,153   Al+ 26/11/2014   3.75%   5,000,000   Subtotal   13,545,153   Al+ 26/11/2014   3.75%   5,000,000   Subtotal   13,545,153   Al+ 26/11/2014   3.79%   5,545,153   Al+ 26/11/2014   3.63%   8,000,000   Subtotal   13,545,153   Al+ 26/11/2014   3.70%   6,256,002   Al+ 20,000   Al+ 20,000 | Rating   Conversion   Interest rates   Amount Invested   YTD   @31/10/2014 |



| Graph Data - Portfolio Diversity |  |        |  |  |  |
|----------------------------------|--|--------|--|--|--|
| Grange Securities                |  | 0.0%   |  |  |  |
| National Australia Bank          |  | 27.6%  |  |  |  |
| Westpac                          |  | 39.5%  |  |  |  |
| Elders Rural Bank                |  | 32.9%  |  |  |  |
|                                  |  | 100.0% |  |  |  |



# **Note 5 : RECEIVABLES**

| Receivables - Rates and Rubbish | <b>Current</b><br><b>2014-2015</b> |
|---------------------------------|------------------------------------|
|                                 | \$                                 |
| Opening Arrears Previous Years  | (2,216,002)                        |
| Rates Levied this year          | (46,024,222)                       |
| <u>Less</u> Collections to date | (35,015,091)                       |
| Equals Current Outstanding      | (13,225,133)                       |
| Comprises of Current Amt:       | (12,954,891)                       |
| Deferred Amt:                   | (270,242)                          |
| Net Rates Collectable           |                                    |
| % Collected                     | 76.0