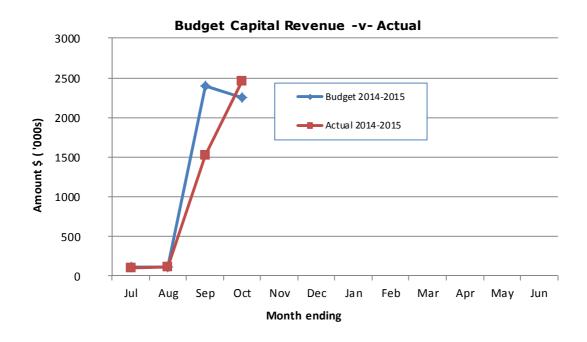

Note 2 - Graphical Representation - Source Statement of Financial Activity

# **Comments/Notes - Capital Revenues**

Capital revenue recorded as at 31 October is \$2,457,272. Major variance in Non operating Grants & Subsidies. The variance is mainly due to timing of projects that are funded by grants.