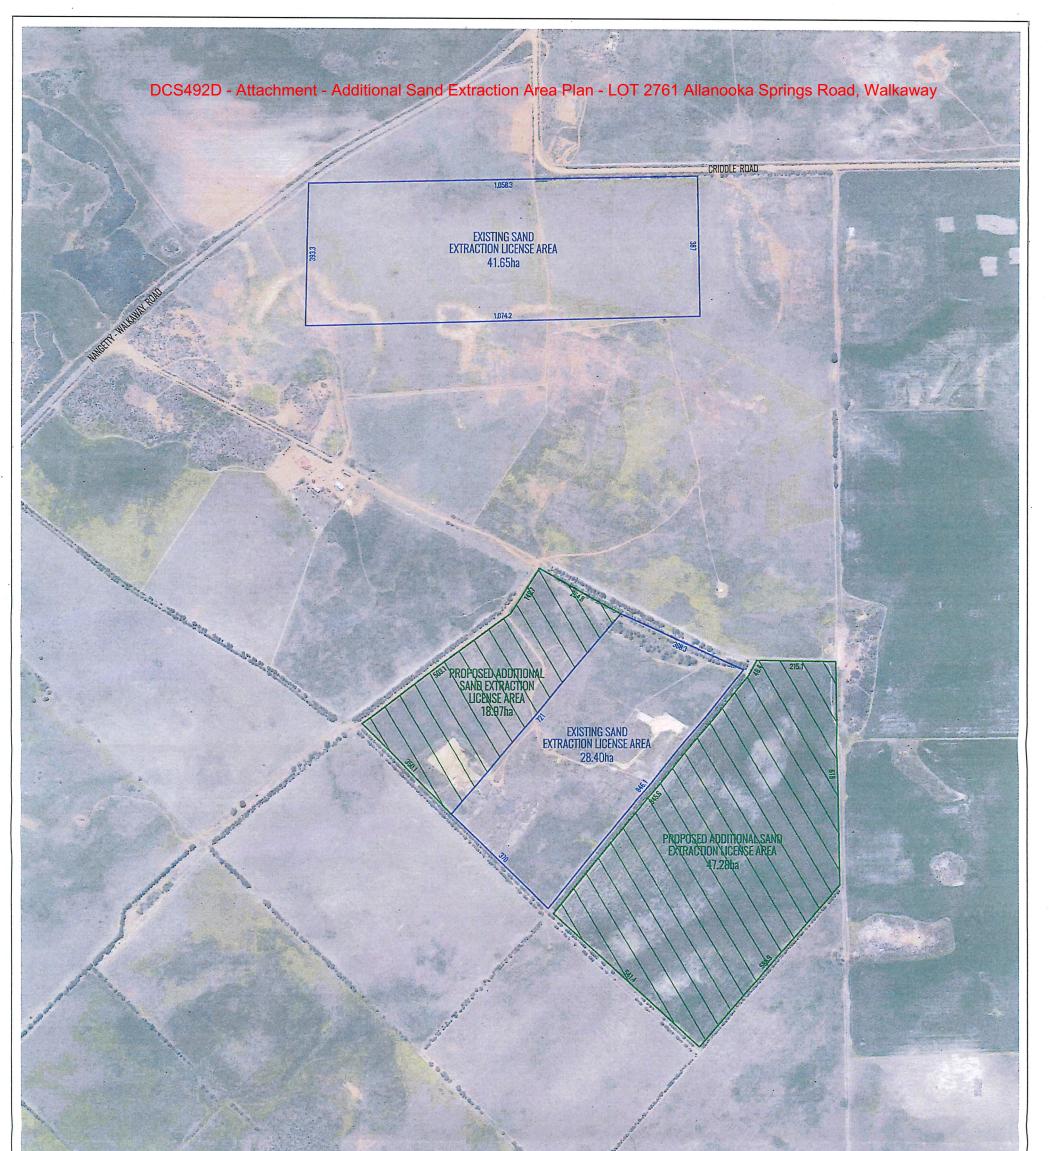

## **PROPOSED ADDITIONAL SAND EXTRACTION AREA**

## Lot 2761 Allanooka Springs Road, WALKAWAY

Prepared for Australasian Sands International

Town Planning & Urban Design

Unit 2, 464 Murray Street Perth WA 6000 (08) 6333 1888 info@cdpaus.com.au www.cdpaus.com.au