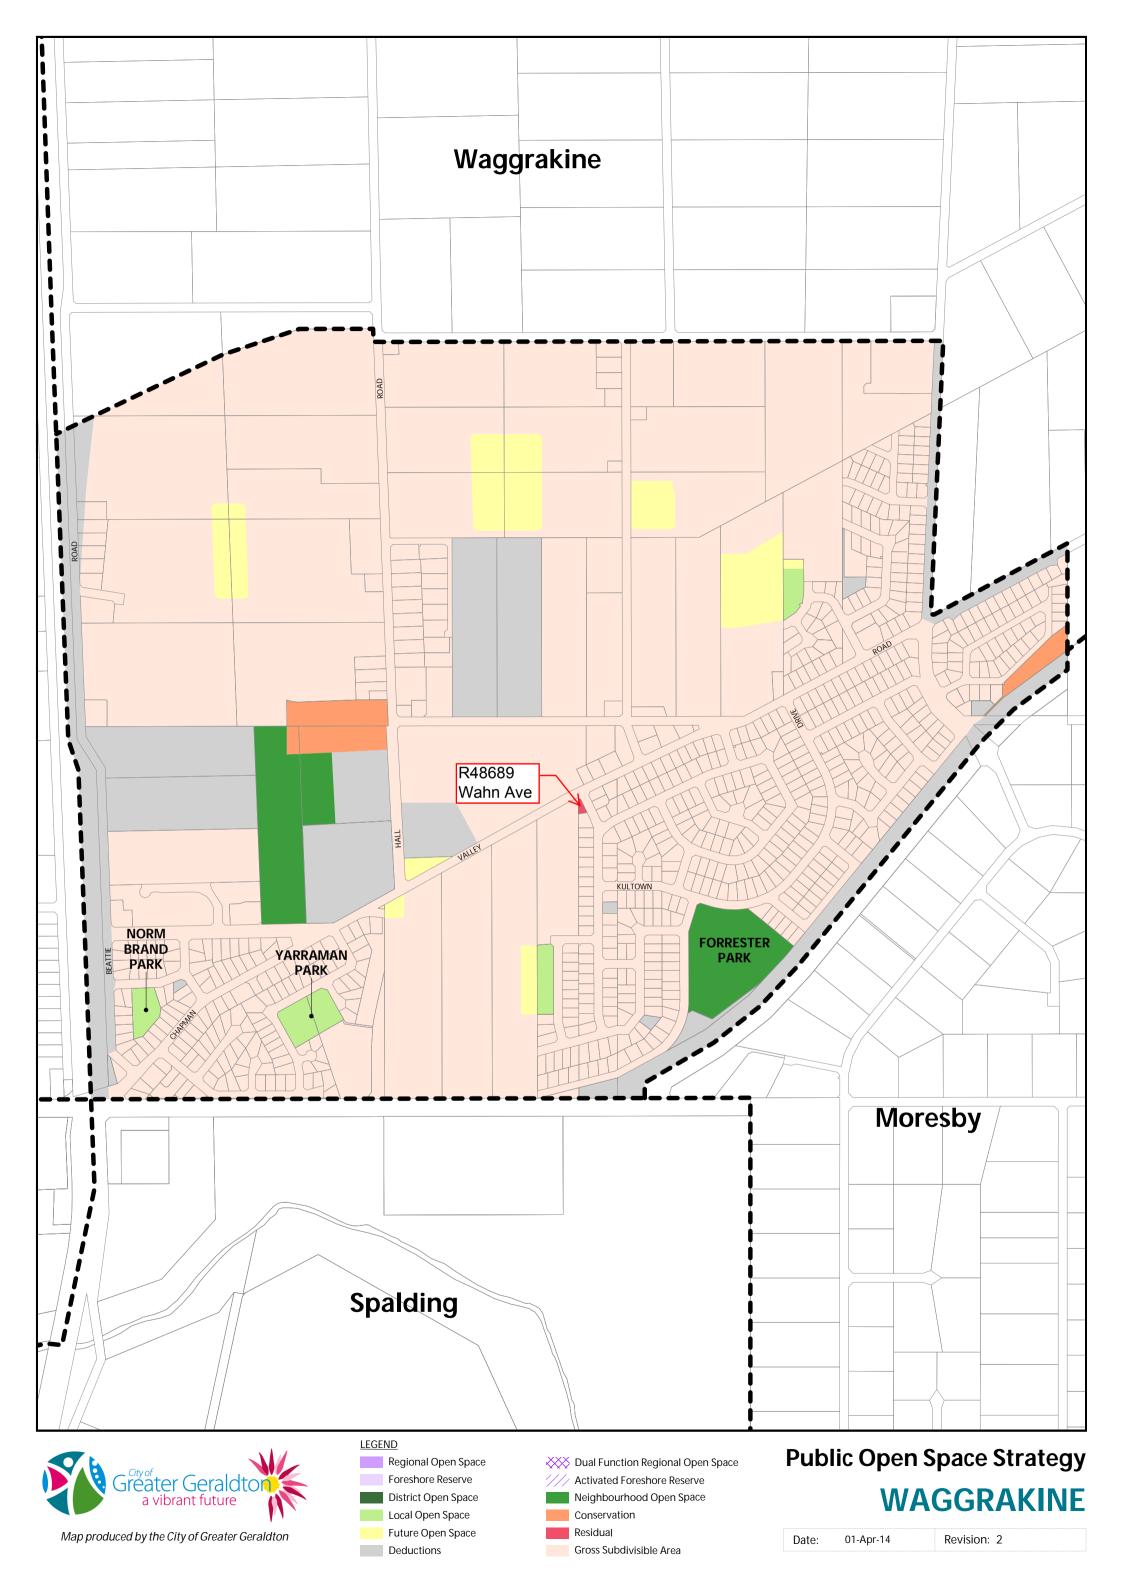

**UTAKARRA** 

Date: 01-Apr-14 Revision: 2

Map produced by the City of Greater Geraldton

Deductions

Future Open Space

Gross Subdivisible Area

Neighbourhood Open Space Conservation Residual

**BERESFORD** 