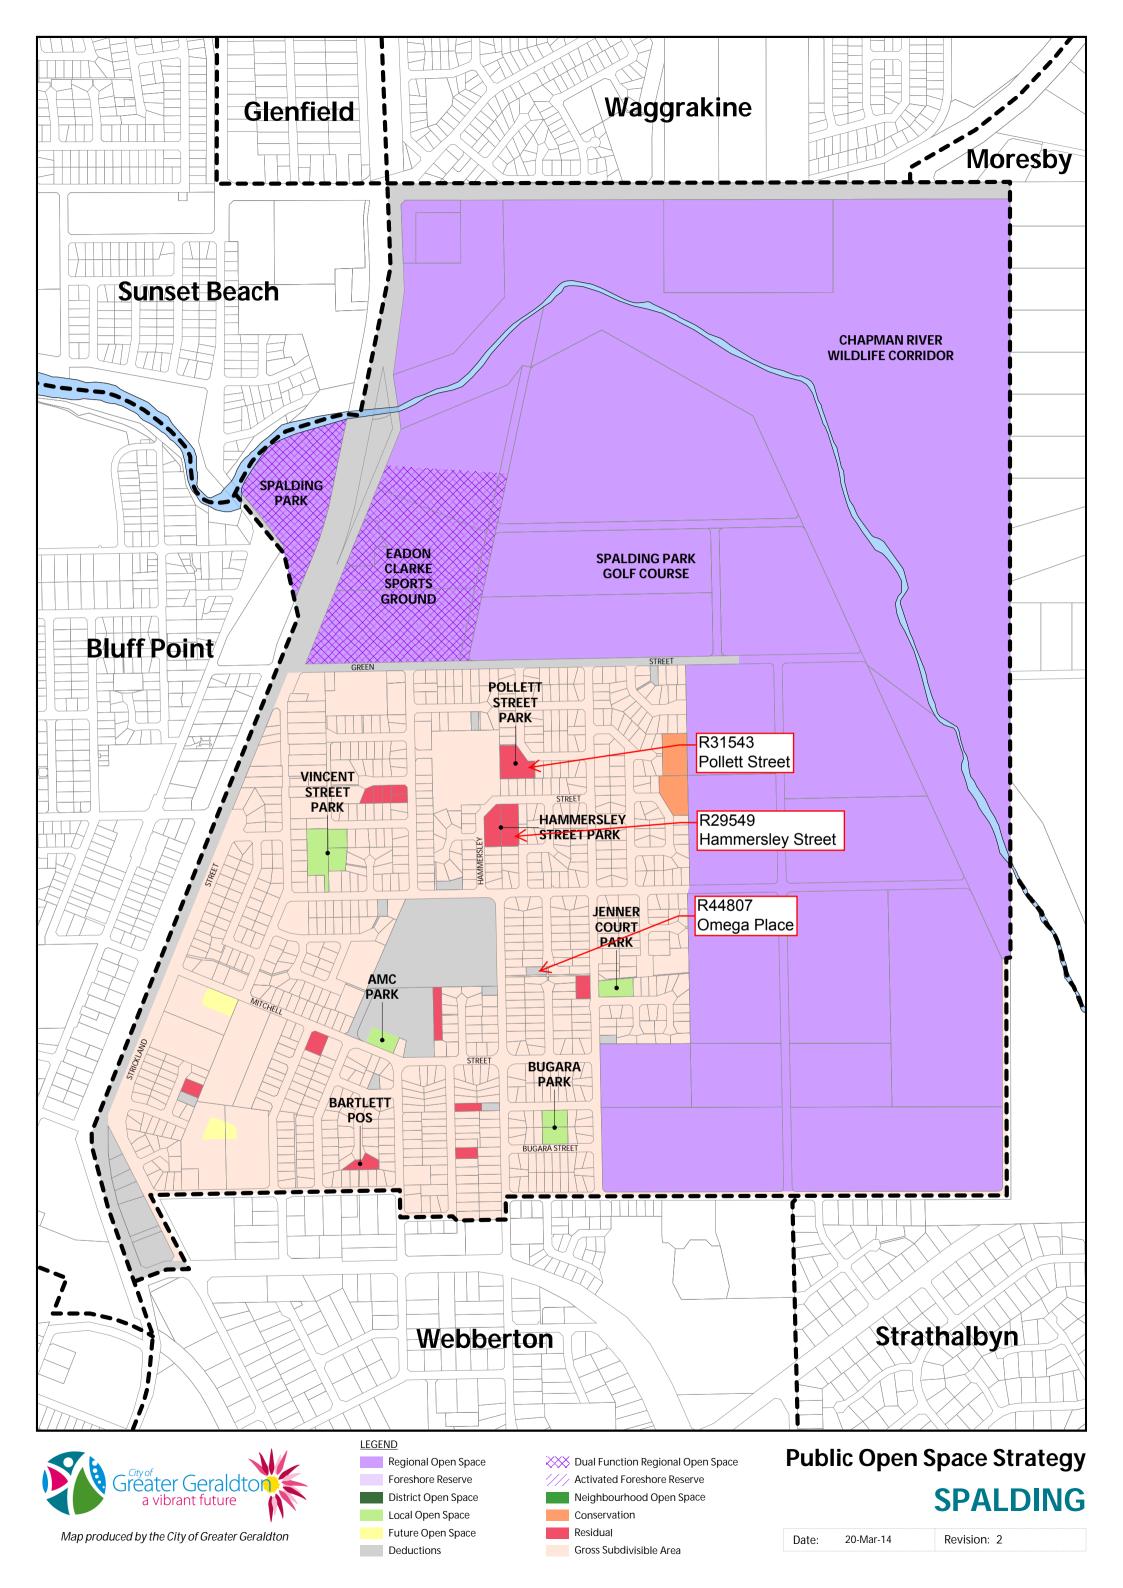

Map produced by the City of Greater Geraldton

Regional Open Space
Foreshore Reserve
District Open Space
Local Open Space
Future Open Space
Deductions

Dual Function Regional Open Space
Activated Foreshore Reserve
Neighbourhood Open Space
Conservation
Residual