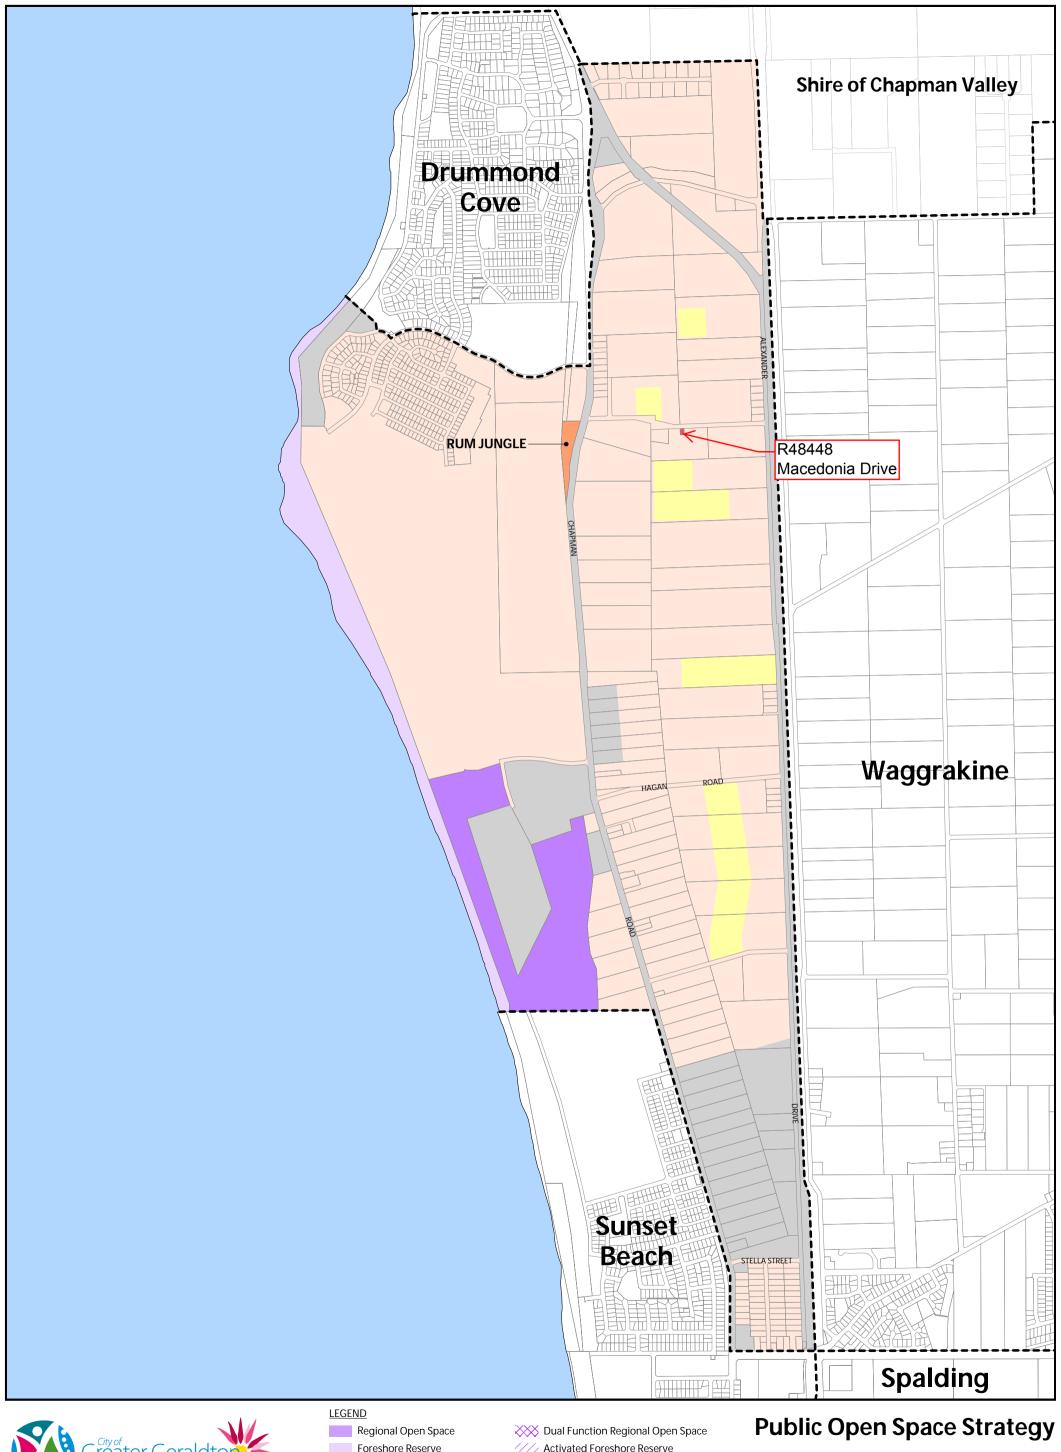

Map produced by the City of Greater Geraldton

Regional Open Space
Foreshore Reserve
District Open Space
Local Open Space
Future Open Space
Deductions

Dual Function Regional Open Space
Activated Foreshore Reserve
Neighbourhood Open Space
Conservation
Residual

Gross Subdivisible Area

**MAHOMETS FLATS** 

Date: 20-Mar-14 Revision: 2









Foreshore Reserve

District Open Space
Local Open Space
Future Open Space
Deductions

Dual Function Regional Open Space
Activated Foreshore Reserve
Neighbourhood Open Space
Conservation
Residual
Gross Subdivisible Area

**GLENFIELD** 

Date: 20-Mar-14 Revision: 2





Map produced by the City of Greater Geraldton

District Open Space Local Open Space Future Open Space

Deductions

Neighbourhood Open Space Conservation Residual Gross Subdivisible Area

**UTAKARRA** 

Date: 01-Apr-14 Revision: 2





Map produced by the City of Greater Geraldton



Deductions

Future Open Space

Gross Subdivisible Area

Neighbourhood Open Space Conservation Residual

**BERESFORD** 

20-Mar-14 Date: Revision: 2