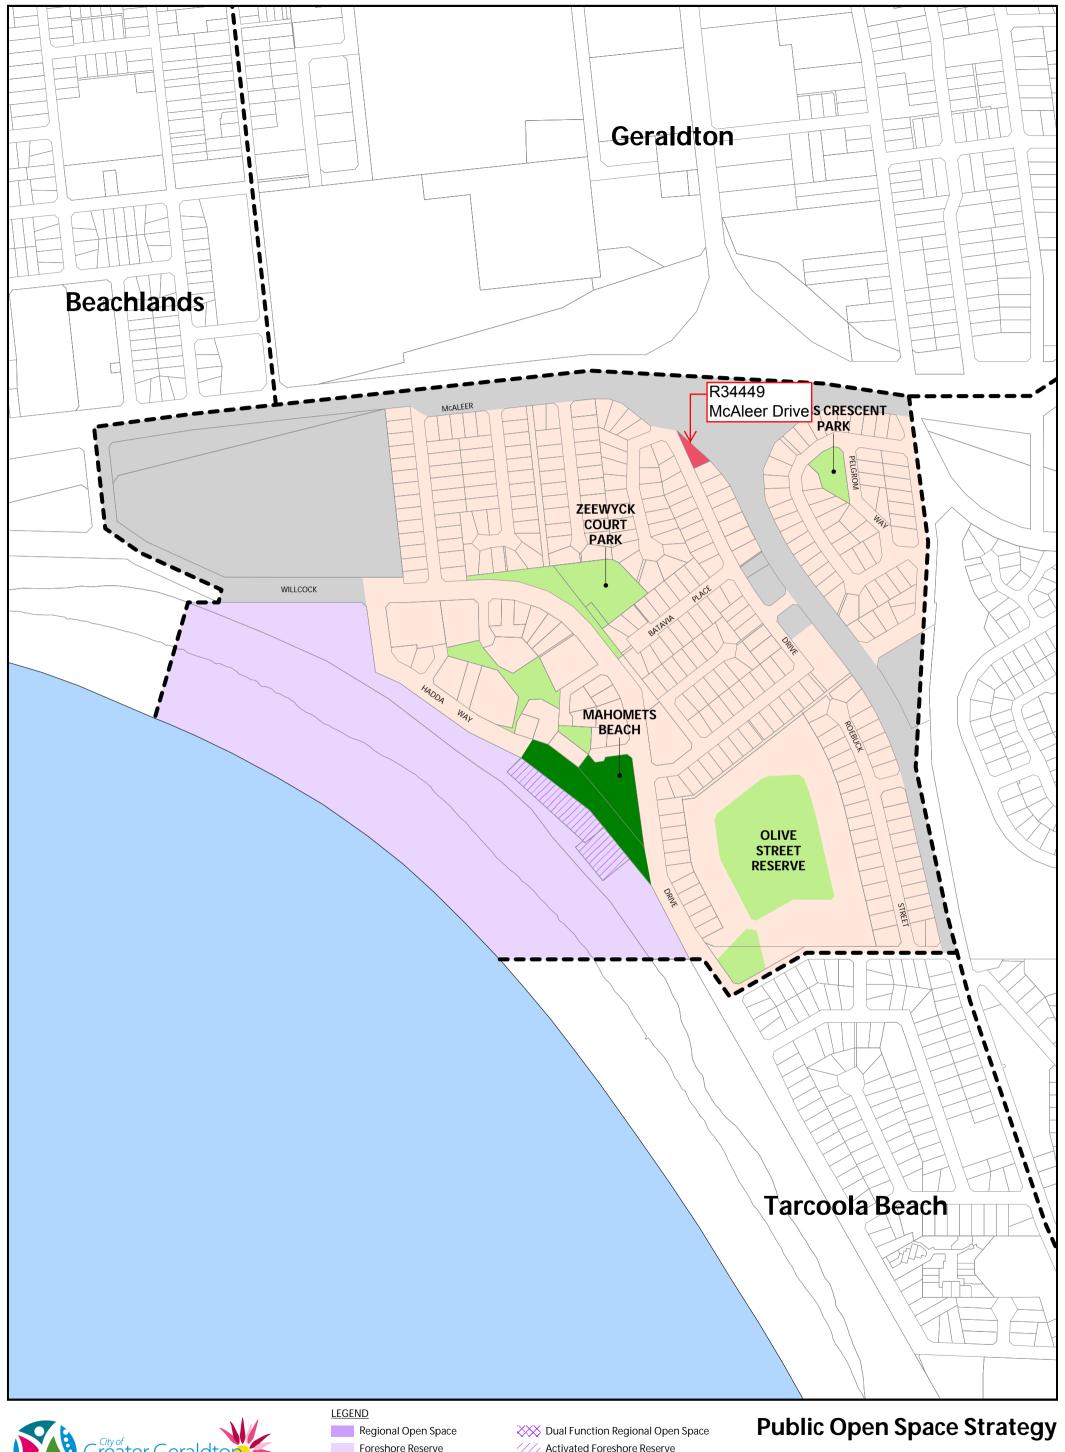

Gross Subdivisible Area

**MAHOMETS FLATS** 

Date: 20-Mar-14 Revision: 2

Foreshore Reserve

District Open Space
Local Open Space
Future Open Space
Deductions

Dual Function Regional Open Space
Activated Foreshore Reserve
Neighbourhood Open Space
Conservation
Residual
Gross Subdivisible Area