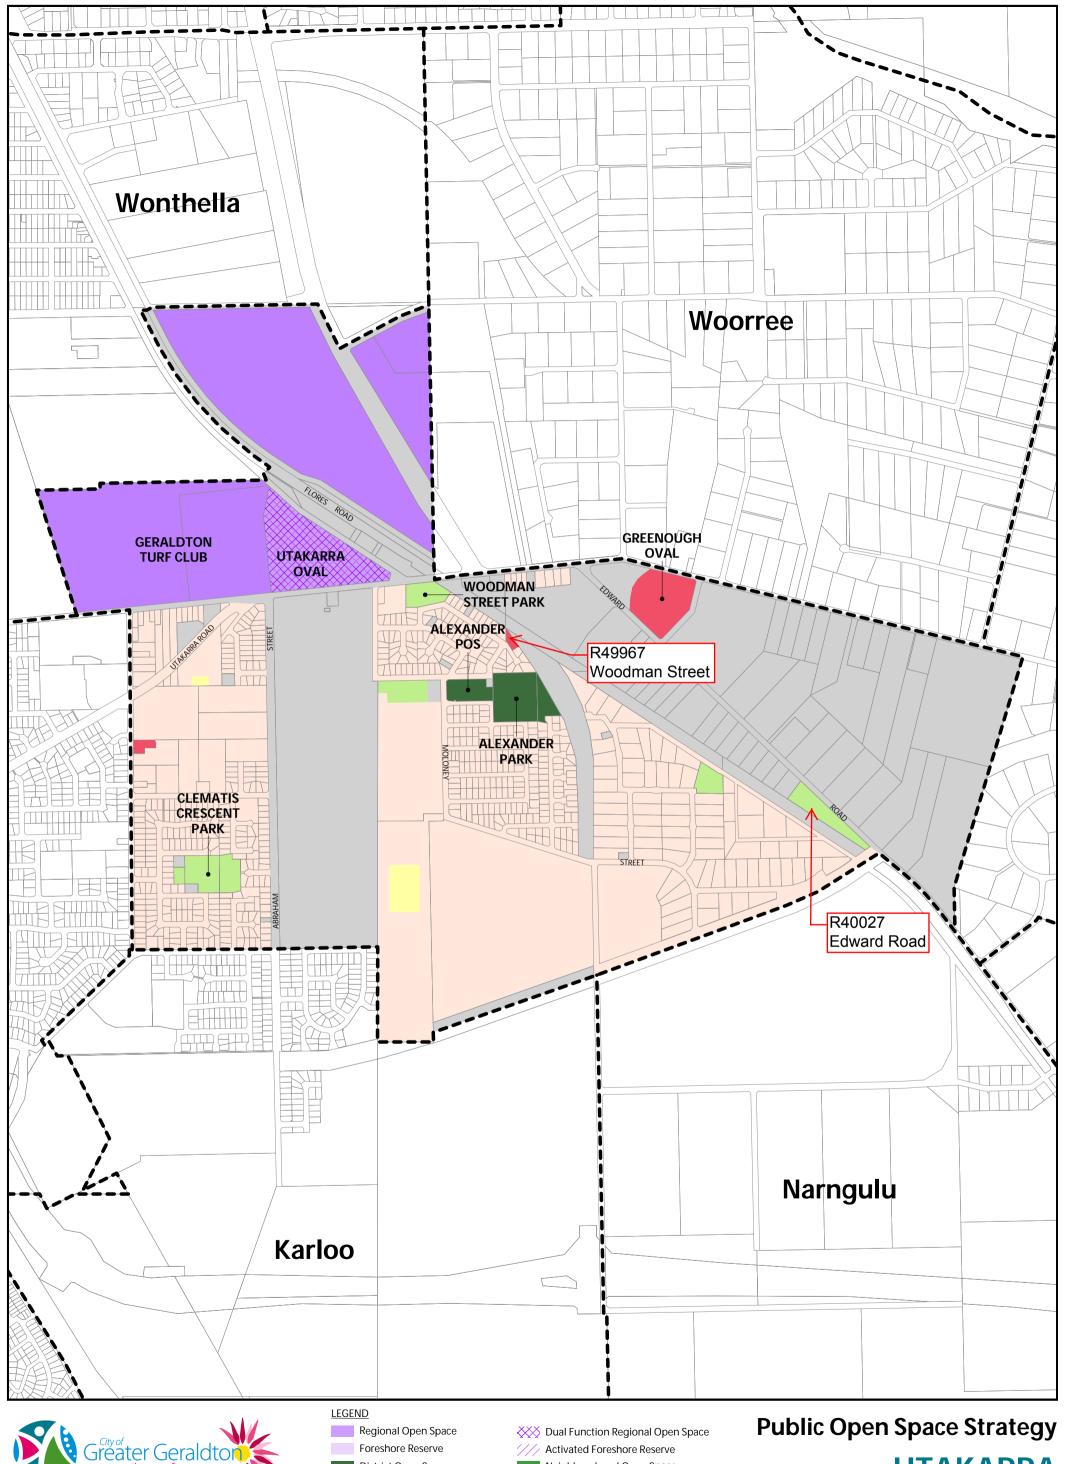

**UTAKARRA** 

Date: 01-Apr-14 Revision: 2

Map produced by the City of Greater Geraldton

Deductions

Future Open Space

Gross Subdivisible Area

Neighbourhood Open Space Conservation Residual

**BERESFORD** 