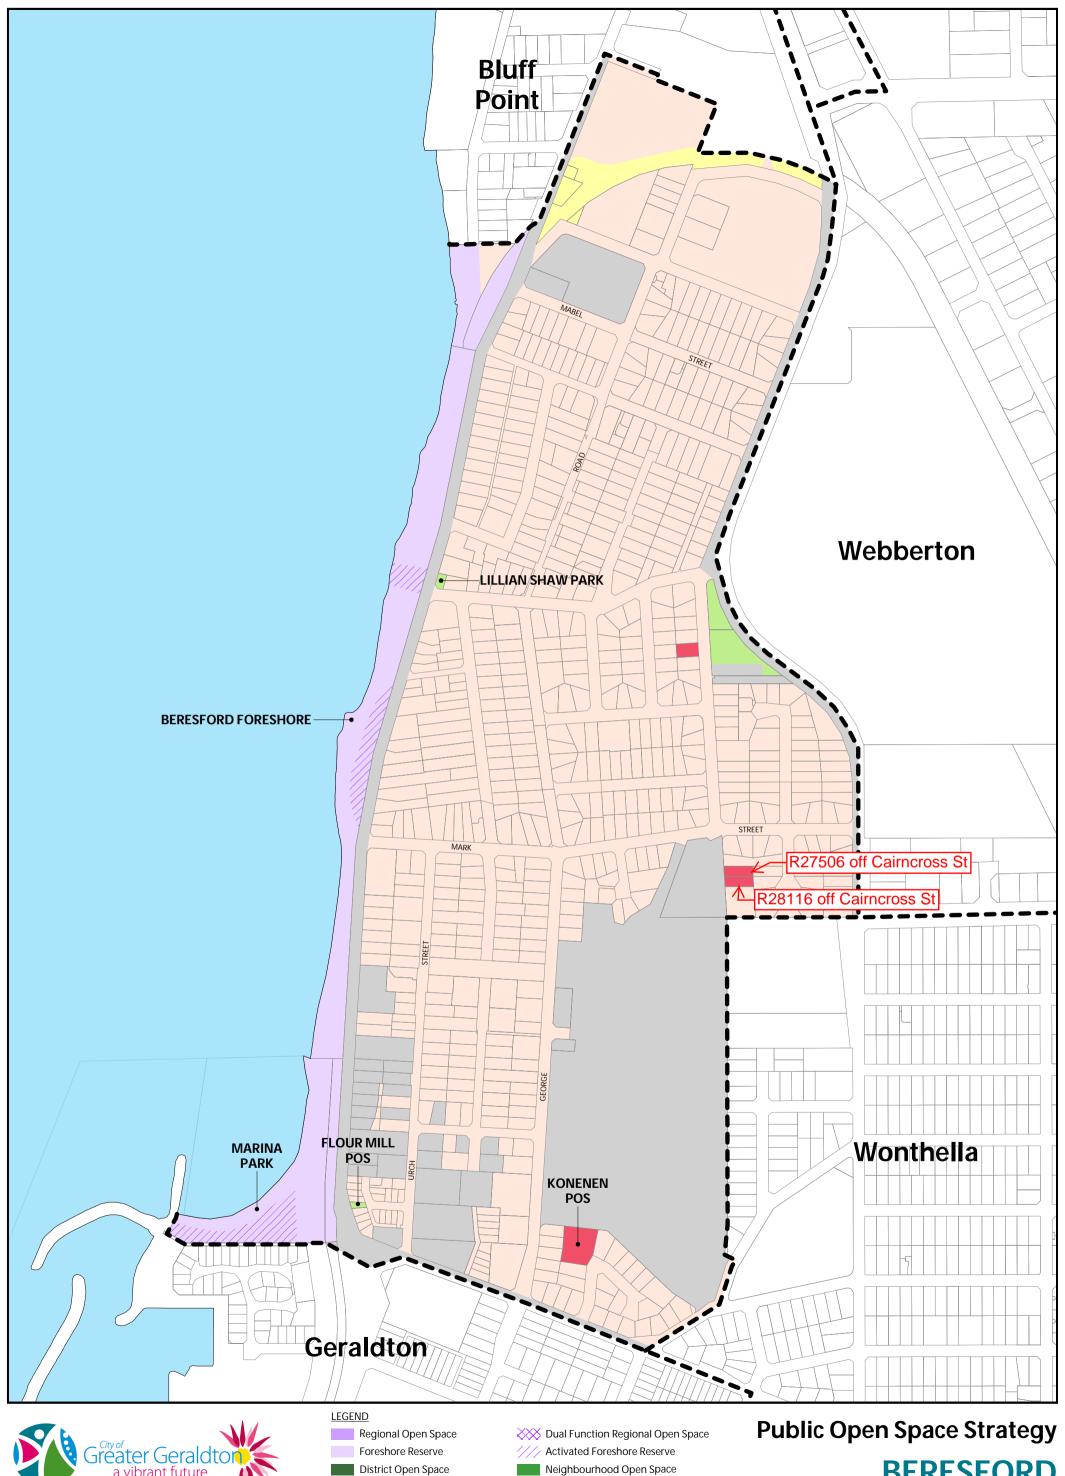

**UTAKARRA** 

Date: 01-Apr-14 Revision: 2

Map produced by the City of Greater Geraldton

Deductions

Future Open Space

Gross Subdivisible Area

Neighbourhood Open Space Conservation Residual

**BERESFORD** 

20-Mar-14 Date: Revision: 2