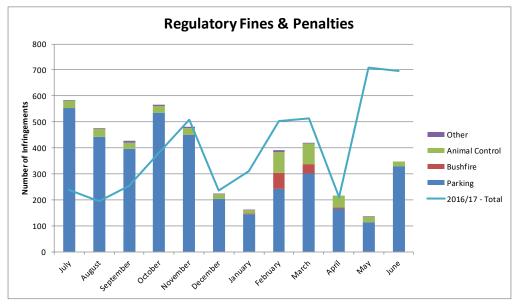

## **ENVIRONMENTAL KEY PERFORMANCE INDICATORS**

Comments:

Fines issued in June:

Parking: 330 Animal Control: 18 Bushfires Act: 0 Other: 0

This compares to 696 for the same time last year.

Infringements issued will vary month to month and year to year depending on available ranger resources and the prioritising of ranger tasks for that individual month.