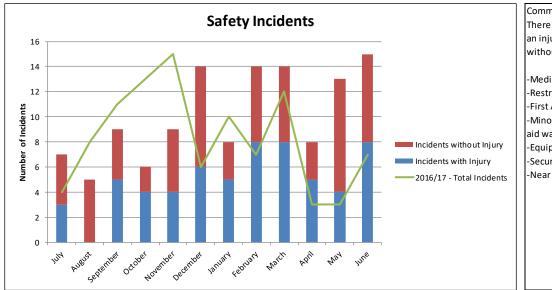

## **GOVERNANCE KEY PERFORMANCE INDICATORS**

Comments: There were 8 incidents with an injury and 7 incidents without injury in June.

-Medical Treatment Injury - 1 -Restricted Work Injury - 1 -First Aid Injury - 2 -Minor Injury (where no first aid was administered) - 4 -Equipment Damage - 5 -Security - 1 -Near Miss - 1