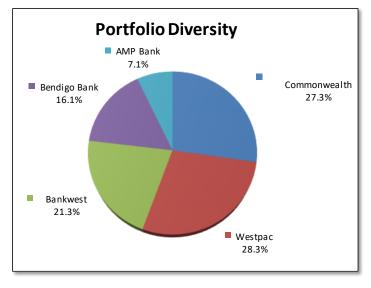

|                 |                        |                              |                            |
|                                          |                          |                         | Subtotal                   | 2,000,000       | -                      | 2,000,000                    | 7.1%                       |
|                                          |                          |                         |                            |                 |                        |                              |                            |
|                                          | Total Funds Invested     |                         |                            | 23,727,306      | 24,460                 | 28,293,182                   | 100.0%                     |