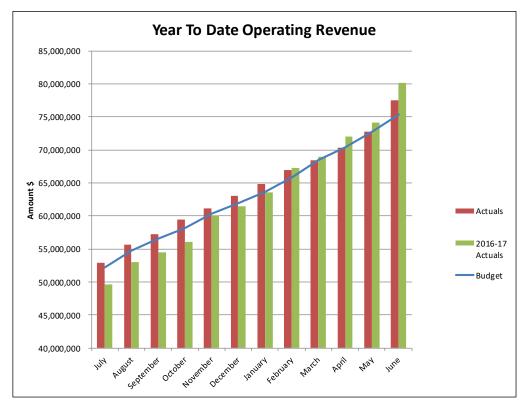

## Comments:

\*Operating revenue recorded as at 30 June is \$77.500.010

\*Rates - Growth in rates revenue is expected to be below forecast due to council approved rates concessions.

\* Operating Grants & Subsidies - The positive variance in Operating Grants Revenue is due to prepayments of Financial Assistance Grants (FAGS) funding for 2018/19.

\* Fees & Charges final variance still to be determined as end of year processes still to be completed. Expected final figure to be just below budgeted forecast.

\* Interest Earnings - While interest rates remained low - cash position enabled greater level of investmentresulting in actuals exceeding budgeted forecast

\* Other Revenue Variance is due to Public Open Space Funds not applied from Trust - rolled into 2018/19.