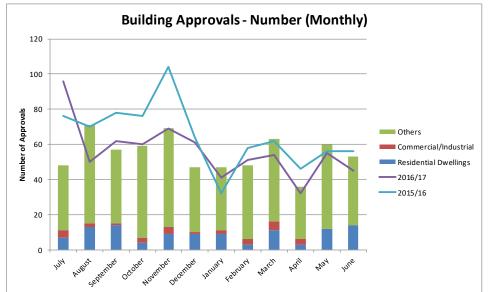

## Comments:

"Others" classification includes buildings such as gazebo, patio, retaining walls, sheds, swimming pools etc.

Residential approvals for the year to the end of June were 108 compared with 102 at the same time last year.
Commercial approvals are at 28 as at the end of June compared to 42 at the same time last year.