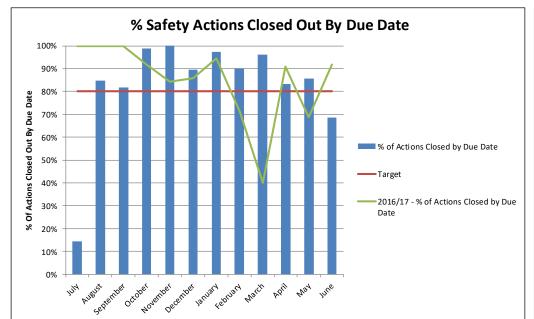

Comments:
30 actions were closed in
June, 10 new actions were
opened during the month and
of the 24 open actions, 11
actions are currently overdue

by more than 30 days.

Comments: 10 inspections were scheduled in June and 1 was completed.