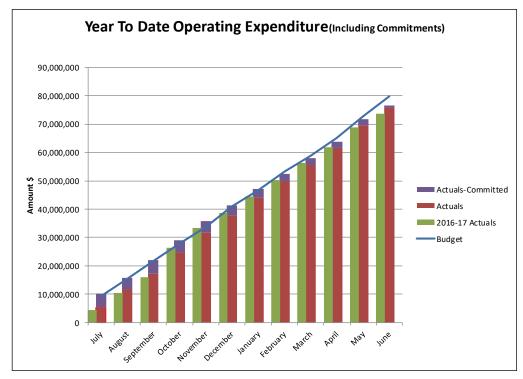

## Comments:

\* Operating expenditure recorded as at 30 June is \$76,500,042 including commitments of \$643k.

\* Employee Costs has a positive variance due to Savings from lag in filling vacant positions and savings in Workers Comp premiums paid and including \$137k discount for prior year and performance base adjustments. End of year process still to be completed for accruals

\* Utilities and Government charges - Expected year-end savings. Achieved to date from new supply agreements and tariff adjustments. Solar installation completed and now online at 3 sites (GMC, QPT and Art Gallery).

\* Materials & Contracts - Final payment of 17-18 related invoices and accruals still to be processed to determine actual variance

\* Other Expenditure - The variance in other Expenditure is due to increase in recognition of costs for free tipping - offset in fees and charges as internal charge.