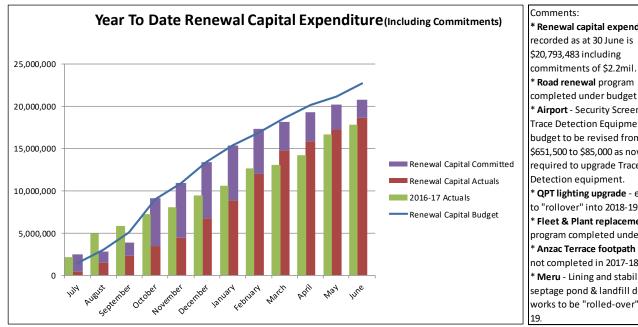

## Comments:

- \* Renewal capital expenditure recorded as at 30 June is \$20,793,483 including
- \* Road renewal program completed under budget
- \* Airport Security Screening and Trace Detection Equipment budget to be revised from \$651,500 to \$85,000 as now only required to upgrade Trace Detection equipment.
- \* QPT lighting upgrade expected to "rollover" into 2018-19
- \* Fleet & Plant replacement program completed under budget.
- \* Anzac Terrace footpath renewal not completed in 2017-18.
- \* Meru Lining and stabilisation of septage pond & landfill design works to be "rolled-over" to 2018-