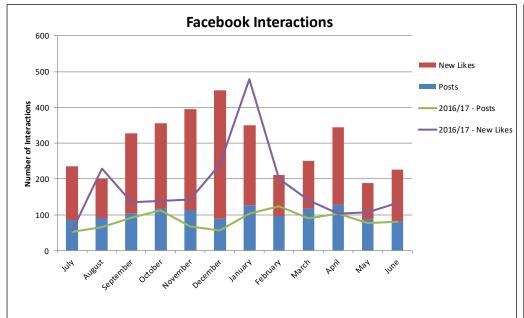

## Comments:

City of Greater Geraldton's Facebook page visits for June resulted in 81 new posts and 145 new likes.

## Main Topics:

- Chapman power poles completion 9.3k
- Tree plantings on Beresford foreshore 8.5k
- Dog poo reminder 8.1k
- Plastic bag ban 7k

Average post reach - 5,332