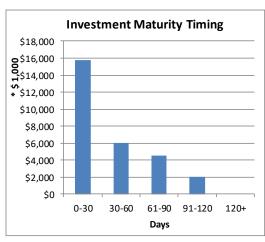

|                 |                        |                              |                            |
|                                          |                          |                         | Subtotal                   | 2,000,000       | -                      | 2,000,000                    | 7.1%                       |
|                                          |                          |                         |                            |                 |                        |                              |                            |
|                                          | Total Funds Invested     |                         |                            | 23,727,306      | 24,460                 | 28,293,182                   | 100.0%                     |