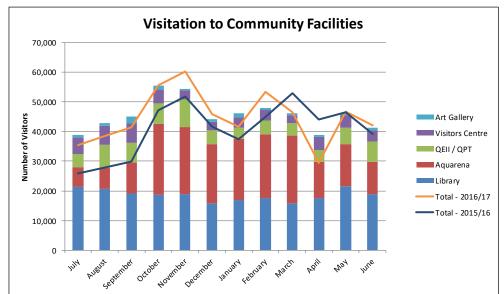

## **SOCIAL KEY PERFORMANCE INDICATORS**

Comments: Library visitations recorded in June was 18,965.

There was a decrease in Aquarena visits from 14,259 in May to 10,843 in June.

Art Gallery had 771 patrons through the door in June compared to 629 in May.

QPT bookings in June: Australia Dance Extravaganza 1.450

Pepper Pig's Suprise - 718 Geraldton Music Festival - 578 Melbourne International Comedy Festival - 288