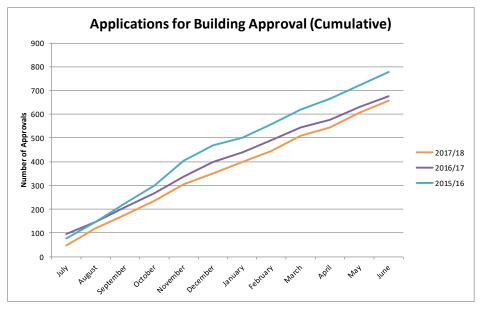

## Comments:

658 applications for building approvals were received year to date at the end ofJune. In the same period last year the City had received 676 applications.