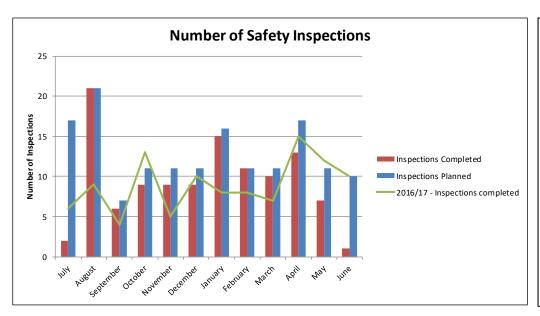

Comments:
30 actions were closed in
June, 10 new actions were
opened during the month and
of the 24 open actions, 11
actions are currently overdue

by more than 30 days.

Comments: 10 inspections were scheduled in June and 1 was completed.