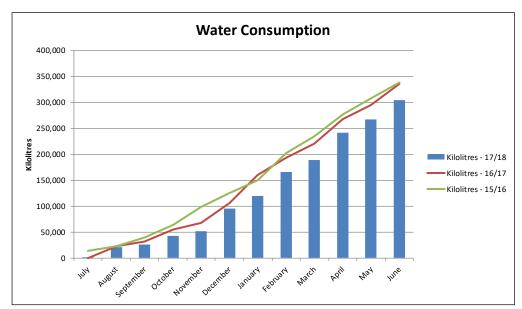

#### Comments:

Total kilolitres used up to 30 June is 303,970 compared to 334,987 last year.

Variable billing periods do not allow for precise correlation to the previous financial year.