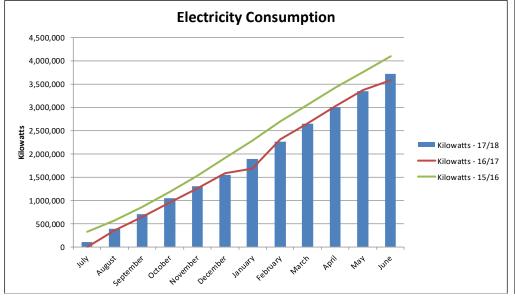

## Comments:

Total kilowatts used up to 30 June is 3,710,217 compared to 3,582,989 last year.

Variable billing periods do not allow for precise correlation to the previous financial year.