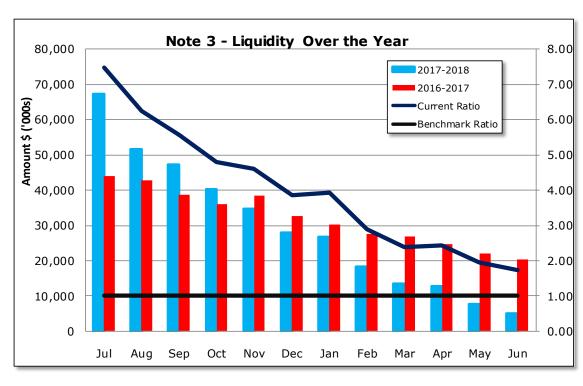

|                         |              |  |  |  |  |
| 2,987,717                           | 2,044,834               | 2,827,263    |  |  |  |  |
| 4,234,413                           | 4,212,581               | 3,817,827    |  |  |  |  |
| 4,636,491                           | 4,636,491               | 4,670,556    |  |  |  |  |
| 11,858,620                          | 10,893,906              | 11,315,645   |  |  |  |  |
|                                     |                         |              |  |  |  |  |
| (27,456,518)                        | (27,405,020)            | (19,530,064) |  |  |  |  |
|                                     |                         |              |  |  |  |  |
| 4,959,103                           | 7,783,155               | 20,290,096   |  |  |  |  |



## **MONTHLY INVESTMENT REPORT**

## City of Greater Geraldton NOTES TO THE STATEMENT OF FINANCIAL ACTIVITY For the Period Ended 30 June 2018

Note 4 - Monthly Investment Report

| <u>ote 4 - Monthly Investme</u>          | <u>nt Report</u>         |                         |                            |                 |                        |                              |                            |
|------------------------------------------|--------------------------|-------------------------|----------------------------|-----------------|------------------------|------------------------------|----------------------------|
| Deposit Ref                              | Current Credit<br>Rating | Maturity/<br>Conversion | Invested<br>Interest rates | Amount Invested | Interest<br>Ea