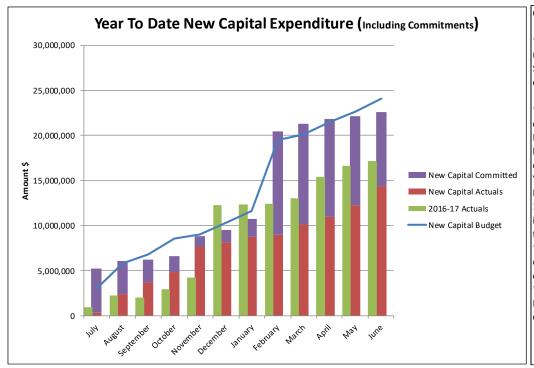

#### Comments:

- \* New capital expenditure recorded as at 30 June is \$22,601,120 including commitments of \$8.2mil.
- \* Commitments reflect full contract value for stage 2 Beresford Project whereas budget does not reflect total estimated project cost. The Mid Year Review shifted part of Beresford projects costs to 2018-19. Variance will continue to be identified for the balance of the full year.
- \* Cape Burney and Rock's development costs "rolledover" into 2018-19. \* IT Equipment & Corporate Furniture budgeted contingencies unspent