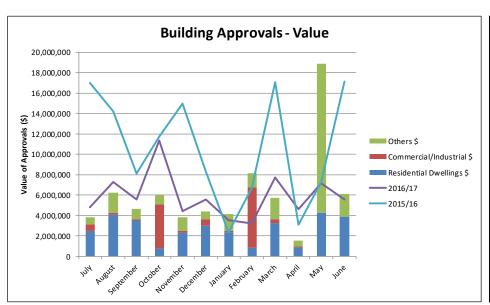

## Comments:

Residential dwellings came in at \$3,870,185 for the month of June compared with \$3,853,172 during the same period last year.
Commercial values were \$0.00 for the month of June compared with \$1,055,164 for the same period last year.

Values are down on previous years due to the downturn in the building sector which has seen a decrease in the number and value of Building Applications.