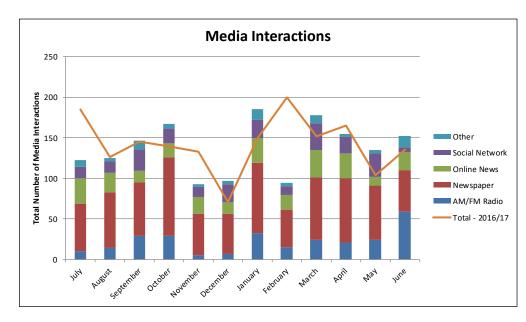

## Comments:

Media interactions during the month of June:

- 2018/19 Budget
- Tenindewa
- Art Gallery exhibitions
- Airport Simulation/Qantas
   Pilot School
- Parvo Virus
- Mullewa Muster

Total media types - 6 Total Items - 152 Total audience -1,169,112