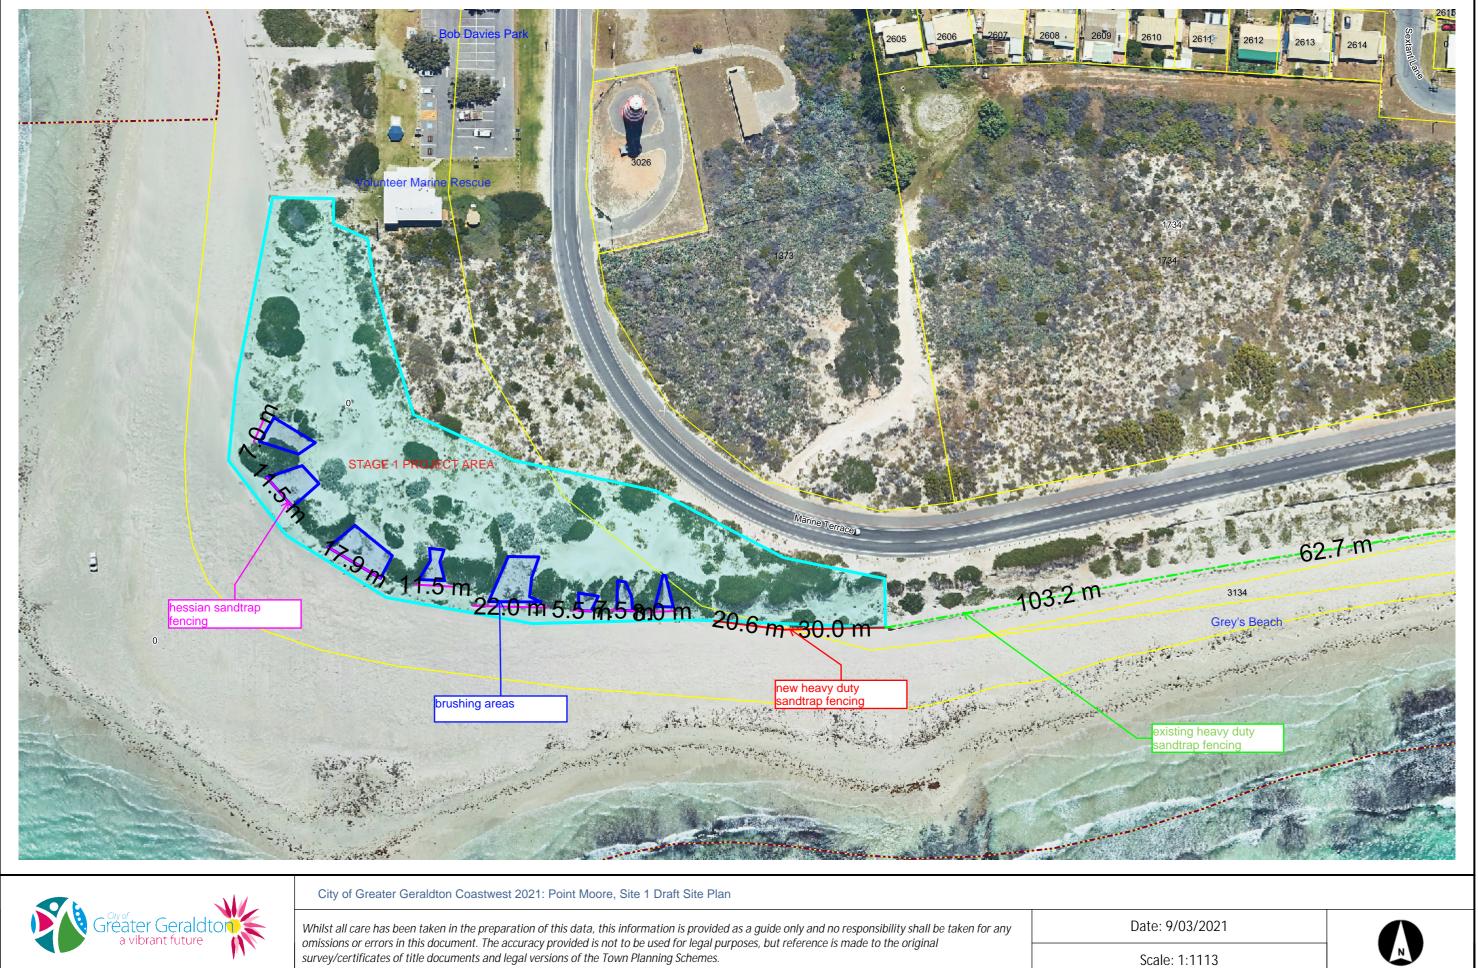

Scale: 1:890







Whilst all care has been taken in the preparation of this data, this information is provided as a guide only and no responsibility shall be taken for any omissions or errors in this document. The accuracy provided is not to be used for legal purposes, but reference is made to the original survey/certificates of title documents and legal versions of the Town Planning Schemes.

Date: 10/03/2021

Scale: 1:2500



| Map produced by the City of Greater Geraldton<br>W: www.cgg.wa.gov.au E: council@cgg.wa.gov.au | Coast West 20/21 - Point Moore Overall Map<br>Scale: 1:3,500 | Date        | 08-Mar-21              |
|------------------------------------------------------------------------------------------------|--------------------------------------------------------------|-------------|----