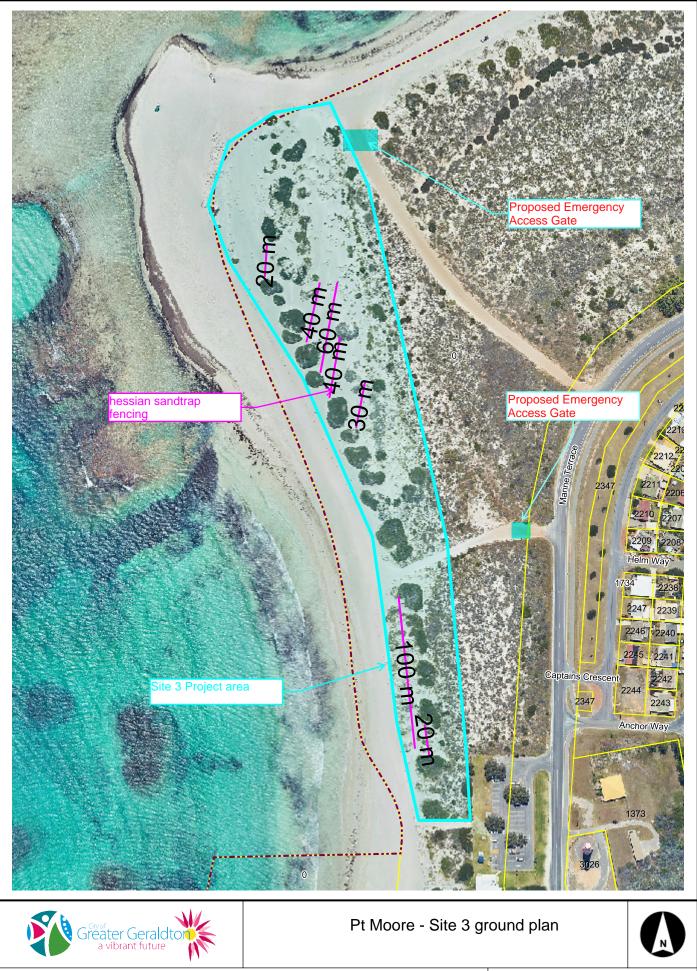

Scale: 1:890







Whilst all care has been taken in the preparation of this data, this information is provided as a guide only and no responsibility shall be taken for any omissions or errors in this document. The accuracy provided is not to be used for legal purposes, but reference is made to the original survey/certificates of title documents and legal versions of the Town Planning Schemes.

Date: 10/03/2021

Scale: 1:2500



| Map produced by the City of Greater Geraldton<br>W: www.cgg.wa.gov.au E: council@cgg.wa.gov.au | Coast West 20/21 - Point Moore Overall Map<br>Scale: 1:3,500 | Date        | 08-Mar-21              |
|------------------------------------------------------------------------------------------------|--------------------------------------------------------------|-------------|--------