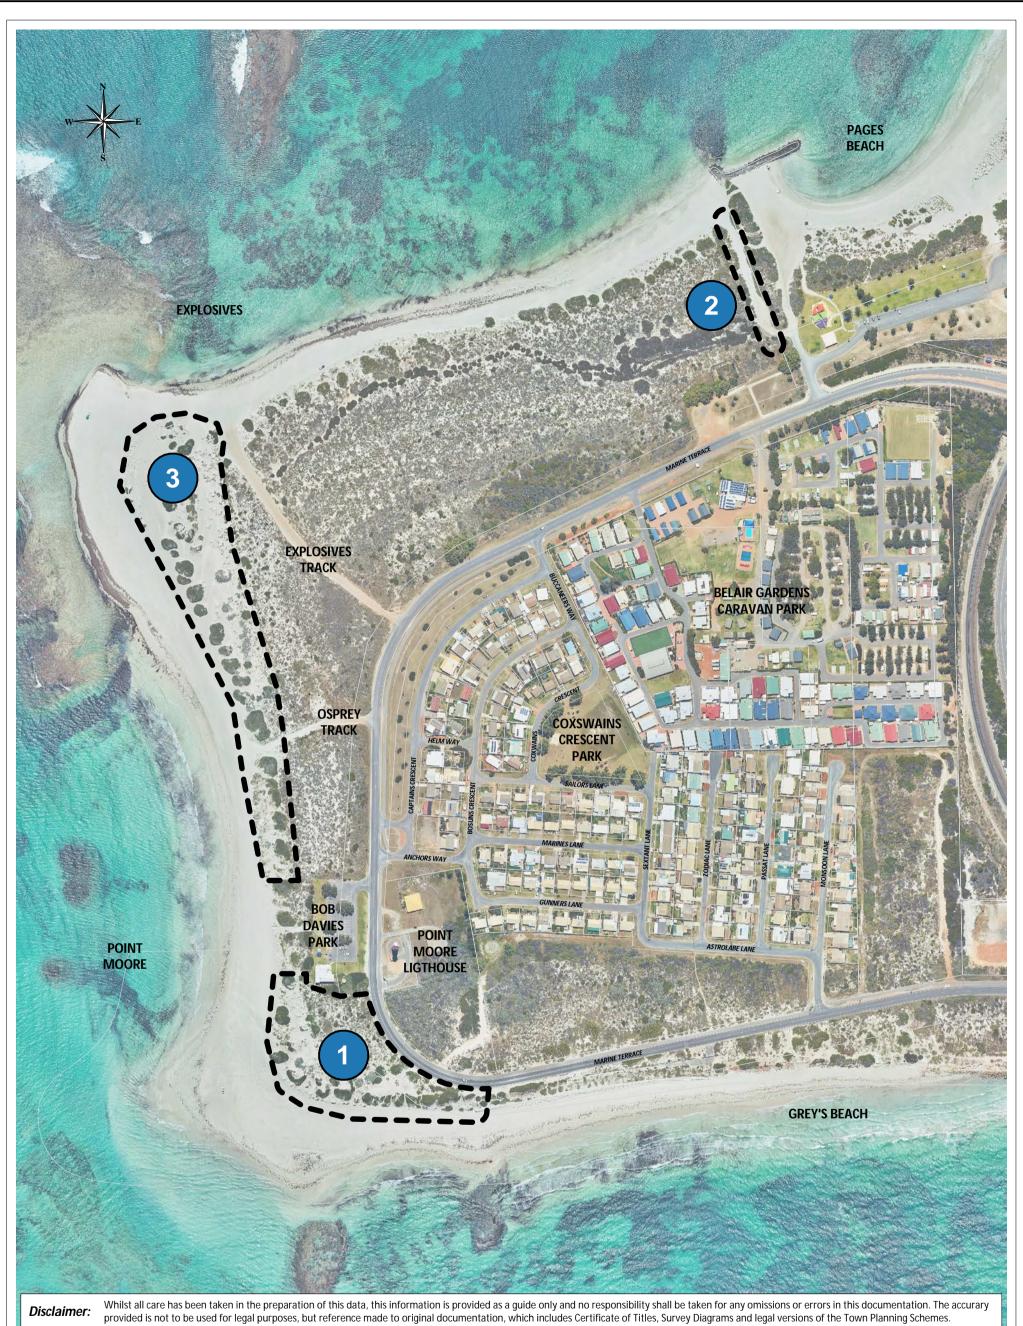

Date: 10/03/2021

Scale: 1:2500

| Map produced by the City of Greater Geraldton<br>W: www.cgg.wa.gov.au E: council@cgg.wa.gov.au | Coast West 20/21 - Point Moore Overall Map<br>Scale: 1:3,500 | Date        | 08-Mar-21              |
|------------------------------------------------------------------------------------------------|--------------------------------------------------------------|-------------|------------------------|
|                                                                                                |                                                              | Department  | IS [Engineering - GIS] |
|                                                                                                |                                                              | Drawing No. | MAP 1                  |
|                                                                                                |                                                              | Operator    | RJT                    |
|                                                                                                |                                                              | Paper Size  | А3                     |
|                                                                                                |                                                              |             |                        |