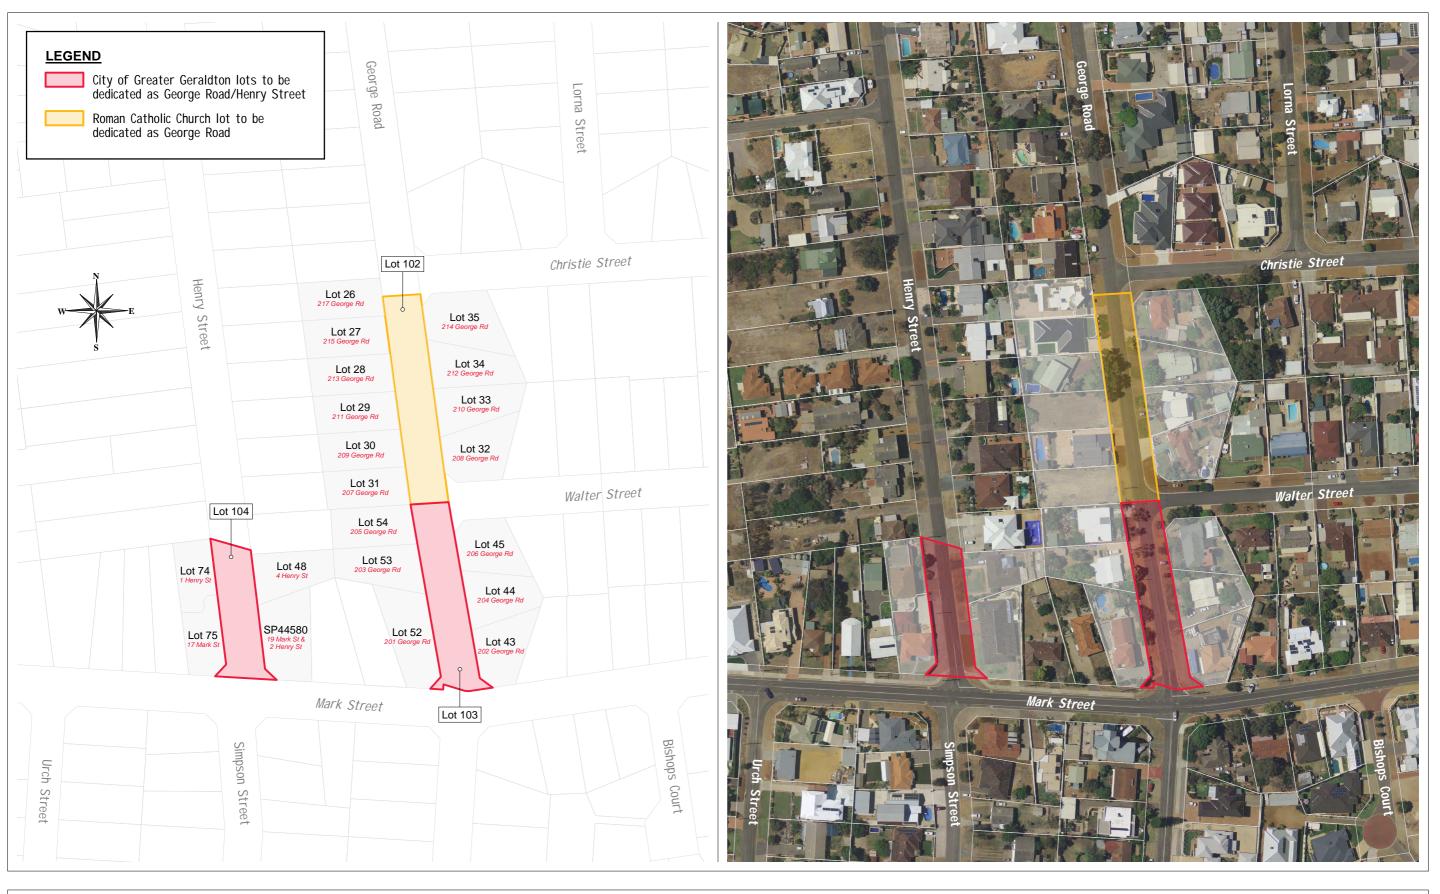

## Dedication of Portion of George Road & Henry Street, Beresford

Map produced by the City of Greater Geraldton W: www.cgg.wa.gov.au E: council@cgg.wa.gov.au

| Date        | 25-May-18              |
|-------------|------------------------|
|             | IS [Engineering - GIS] |
| Drawing No. | RC113                  |
| Operator    | RJT                    |
| Paper Size  | A3                     |
|             |                        |