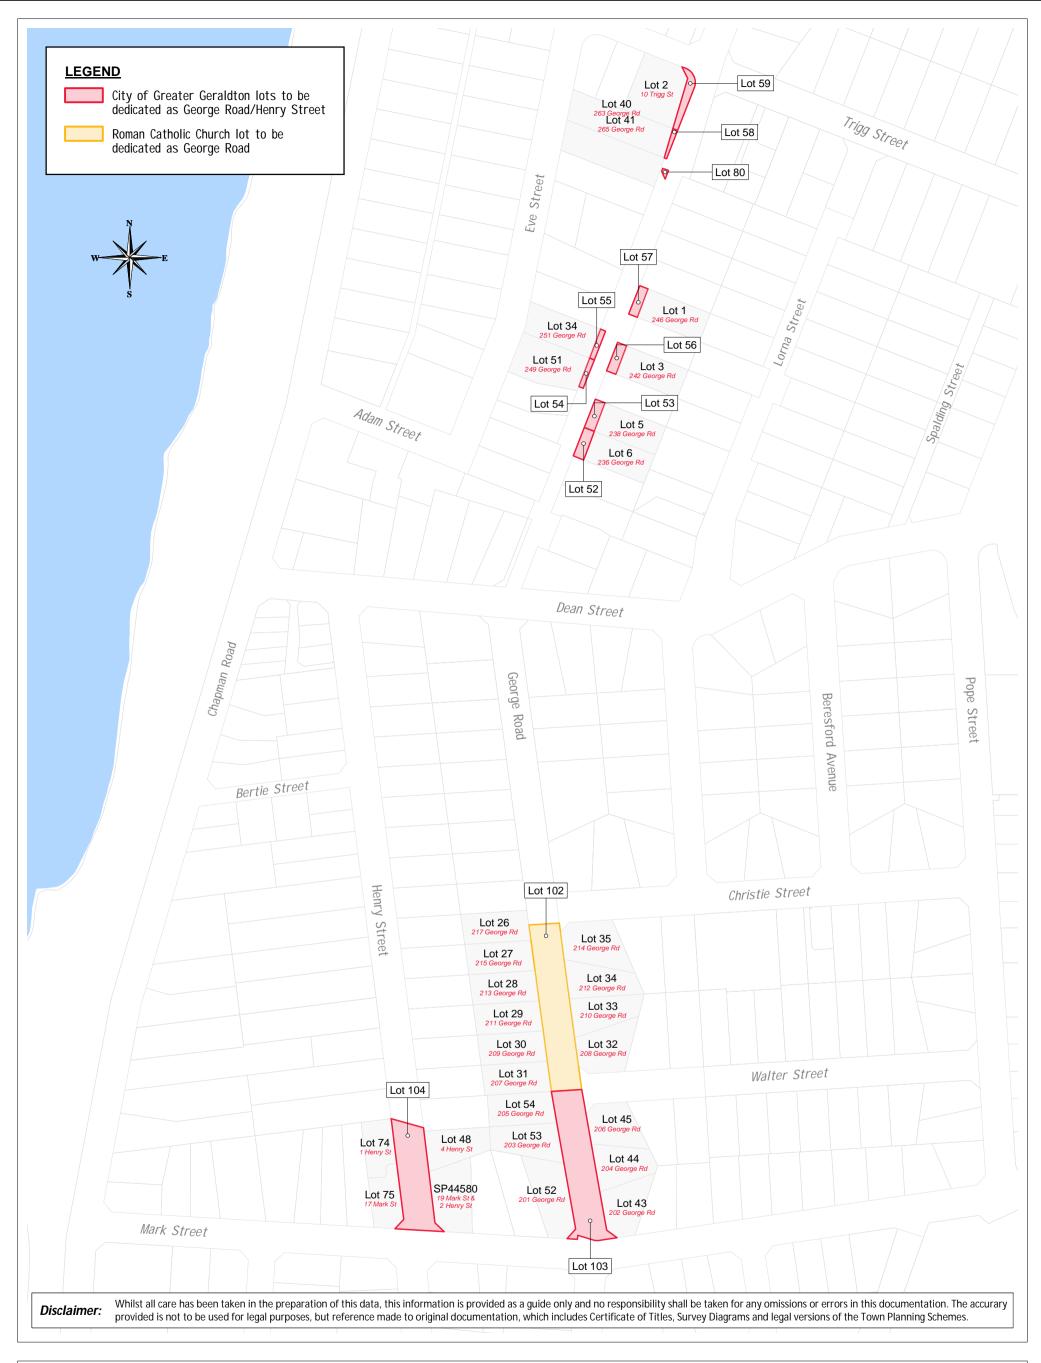

## Dedication of Portion of George Rd & Henry St

Scale: 1:2,500

| Date        | 25-May-18              |
|-------------|------------------------|
| Department  | IS [Engineering - GIS] |
| Drawing No. | RC113                  |
| Operator    | RJT                    |
| Paper Size  | A3                     |
|             |                        |

Map produced by the City of Greater Geraldton W: www.cgg.wa.gov.au E: council@cgg.wa.gov.au