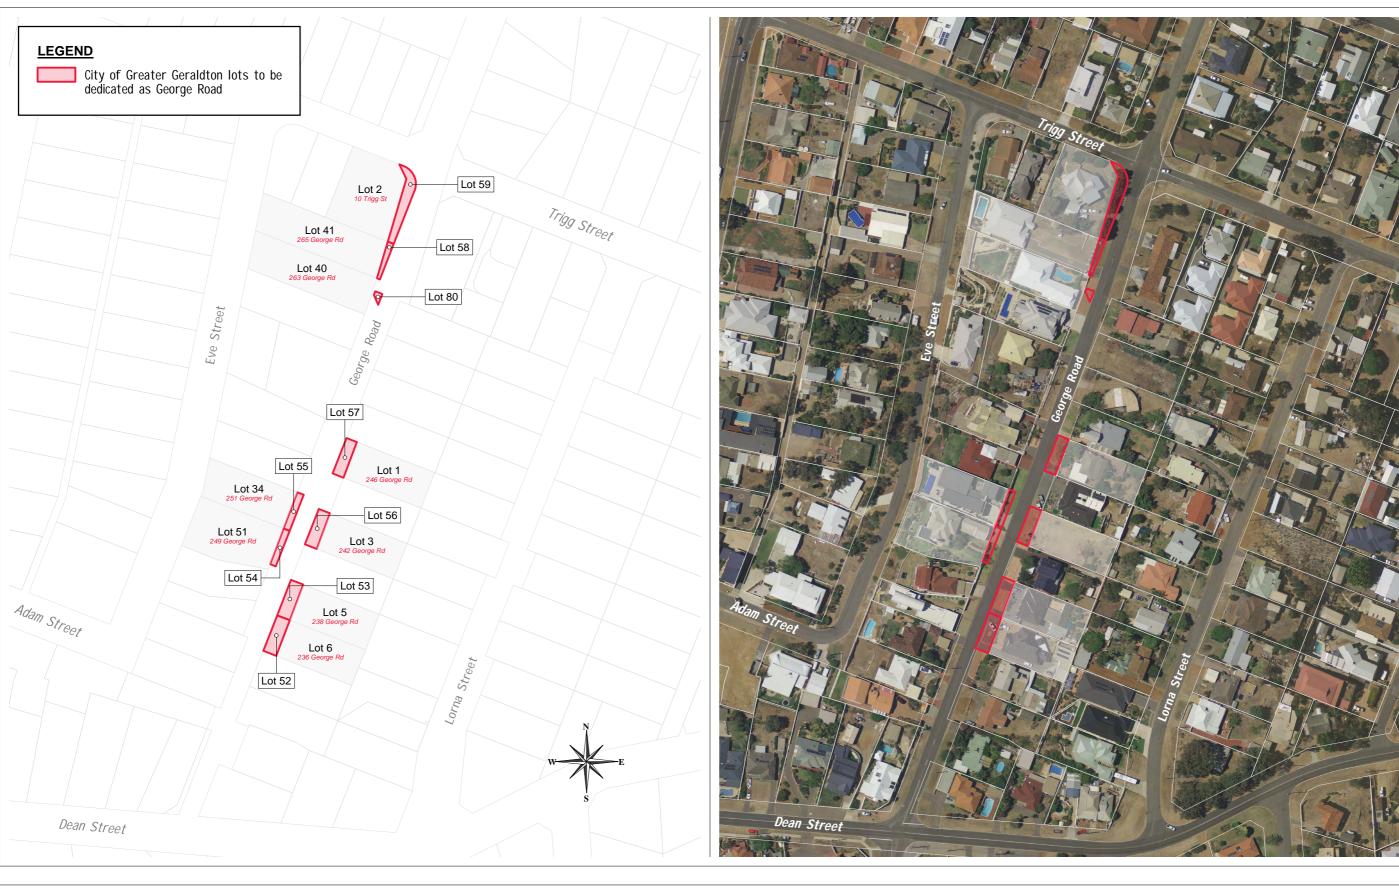

## Dedication of Portion of George Road, Beresford Scale: 1:2,000

| Date       | 25-May-18              |  |
|------------|------------------------|--|
|            | nt IS [Engineering - ( |  |
|            | o. RC113               |  |
| Operator   | RJT                    |  |
| Paper Size | A3                     |  |
|            |                        |  |