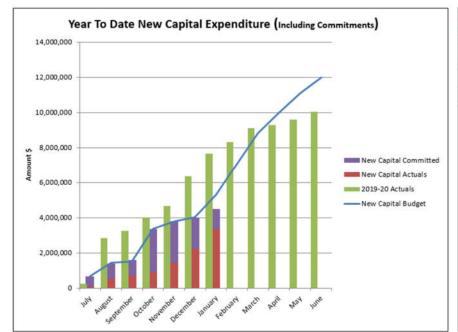

New capital expenditure recorded at 31 January is \$3,345,774 plus commitments of \$1,157,903.

There are no material variances to report.

Savings on new capital expenditure will be adjusted in the mid year budget review.

### **Capital Expenditure**

Capital Expenditure recorded as at 31 January is \$12,033,822 plus commitments of \$3,352,581.

- The variance showing for Land Purchase is final costs for Cape Burney free holding.
- The variance showing for Meru is construction of an access road.
- Roads and Other Infrastructure are showing under budget however funds will be committed and expended in coming
  months.