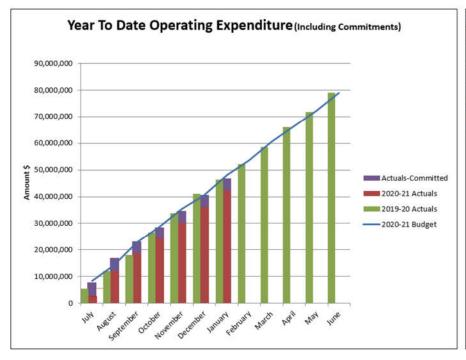

### omments:

Operating expenditure recorded as at 31 January is \$42,393,641 plus commitments of \$4,360,362.

- The variance on employment costs is largely due to vacant positions.
- The variance on Materials & Contractors mostly relates to timing of maintenance works.
- No other material variance to report on.

### **Operating Expenditure**

Operating expenditure recorded as at 31 January is \$42,393,641 plus commitments of \$4,360,362. Overall, operating expenditure is tracking under budget.

- The variance on employment costs is largely due to vacant positions.
- The variance on Materials & Contractors mostly relates to timing of maintenance works.
- Utility and government charges have variable billing cycles however some minor savings may be achieved over the year.
- Loss on Disposal of assets is for an asset disposal missed in 1920 FY
- No other material variances to report on.