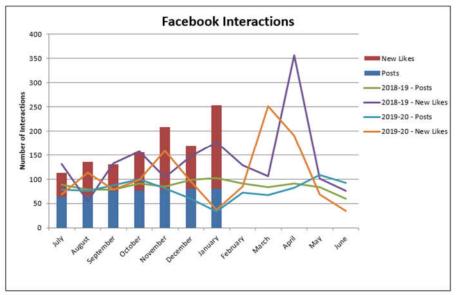

### Comments:

City of Greater Geraldton's Facebook page visits for January resulted in 80 new posts and 173 new likes.

Top social media posts included:

- Birds eye view of Durlacher roundabout –
   17.9k reach
- Call for Aus Day food vendors 10.1k
- Bollards call for artists 10.1k
- Aus Day award nominees 9.2k
- Face masks mandatory at airport 8.6k

Average post reach - 6,270