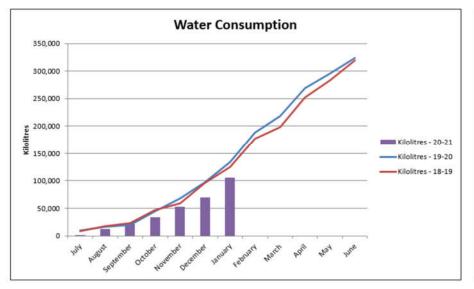

# Comments: Total kilolitres used to 31 January is 104,989 compared to 134,052 for last year. Variable billing periods do not allow for precise correlation to the previous financial year but usage is trending below the last 2 years.