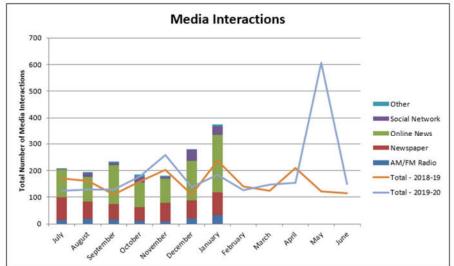

### Comments:

Media interactions during the month of January increased with the top stories being:

- Geraldton bushfires
- Australia Day coverage
- Durlacher street roundabout opening
- Corella cullings
- Geraldton restaurant food violations

Total media types - 6 Total mentions - 374 Total Potential Reach - 2.49m