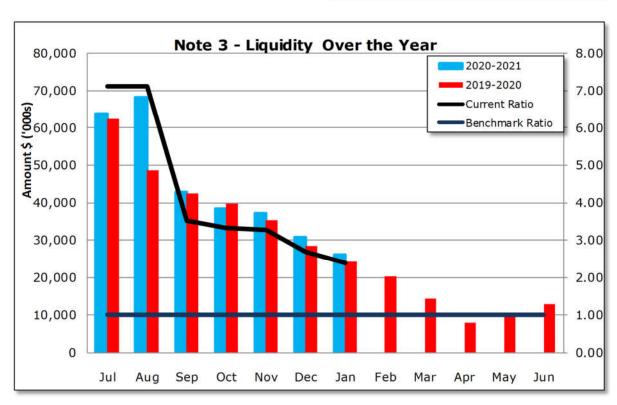

|  |  |  |  |  |



# **MONTHLY INVESTMENT REPORT - 31 JANUARY 2021**

|          | Deposit Ref                                   | Current Credit | Maturity/<br>Conversion | Invested<br>Interest rates | Amount Invested               | Interest Earned<br>YTD | Current Value<br>@ 31/01/2021 | Percentage of |
|----------|-----------------------------------------------|----------------|-------------------------|----------------------------|-------------------------------|------------------------|-------------------------------|---------------|
| Commo    | onwealth                                      | A1+            |                         |                            |                               |                        | - , ,                         |               |
|          | BOS Call Account - M