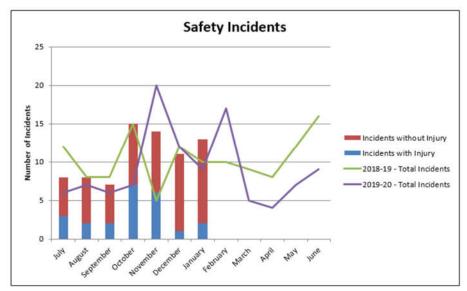

### Comments:

Media interactions during the month of January increased with the top stories being:

- Geraldton bushfires
- Australia Day coverage
- Durlacher street roundabout opening
- Corella cullings
- Geraldton restaurant food violations

Total media types - 6 Total mentions - 374 Total Potential Reach - 2.49m