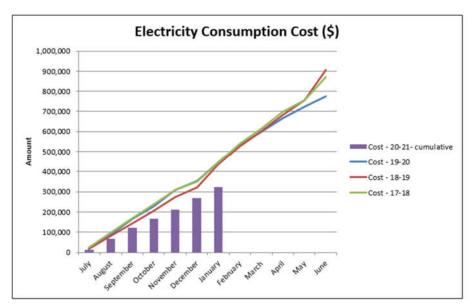

### Comments:

Electricity consumption cost as at 31 January is \$322,512 compared to \$446,264 for the same period last year.

The solar systems at the Library and Aquarena have been operational since the end of March 2020, the systems are working well and are generating power at a rate that is at least in line with the power consumption of the facility during the day. These benefits are evident in the reduced power bills.