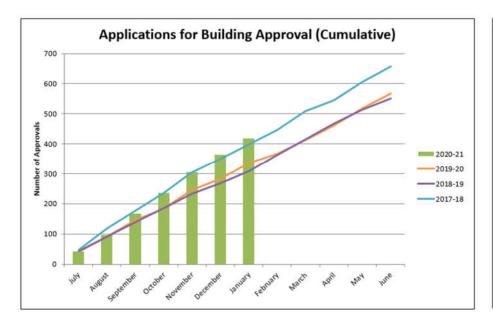

418 applications for building approvals were received as at the end of January. During the same period last year the City received 336 applications.

Overall the number of approvals is trending higher than the prior two years.