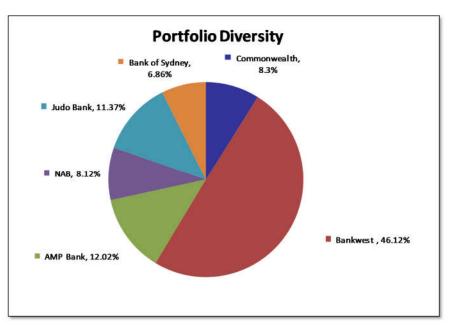

|                        | 3,800,000                     |               |
|          |                                               |                |                         | Subtotal                   | 3,800,000                     | -                      | 3,800,000                     | 6.86%         |
|          |                                               |                | Total Ev-               | ds Invested                | 51,393,148                    |                        | 55,393,148                    | 100.0%        |
| <u> </u> |                                               |                | iviai run               | Ma THAGSIGO                | J1,J33,140                    |                        | 33,333,148                    | 100.070       |