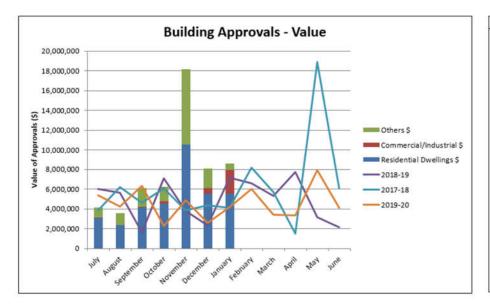

### Comments:

Residential dwellings came in at \$5,509,947 for the month of January compared with \$3,010,156 during the same period last year.

Commercial values were \$2,448,375 for the month of January compared with \$0 for the same period last year.