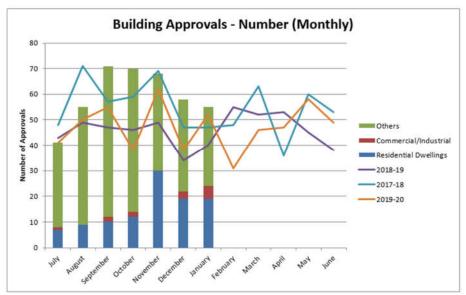

### **BUILDING APPROVALS STATISTICS**

### Comments:

Residential approvals for January were 19 compared with 6 at the same time last year. Commercial approvals were 2 for January compared to 0 for the same time last year.

"Others" classification includes buildings such as gazebo, patio, retaining walls, sheds, swimming pools etc.

418 applications for building approvals were received as at the end of January. During the same period last year the City received 336 applications.

Overall the number of approvals is trending higher than the prior two years.