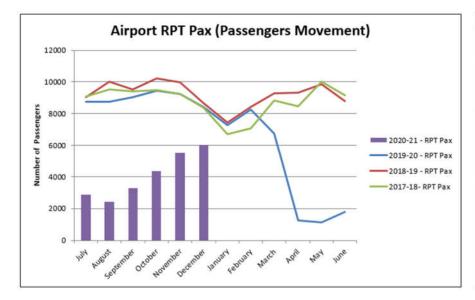

### Comments:

For the month of January flights reduced to daily with 34 flights for the month, down from 11 flights per week in December.

For the month of December total passenger movements were 6,037 compared to 7,284 last year, and 5,487 in November 2020.

\*Passenger movement reporting is 1 month in arrears due to delays in airlines reporting actual figures.