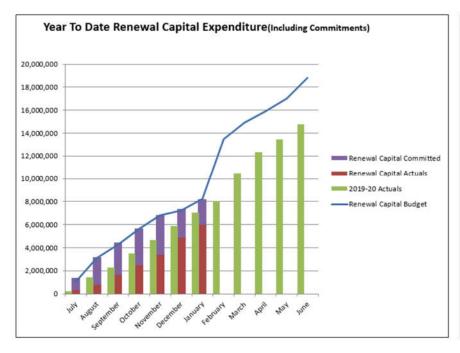

### Comments:

Renewal capital expenditure recorded at 31 January is \$8,203,580 including commitments of \$2,205,971.

No Material variance to report on.

Savings on renewal projects have been reallocated to additional projects to ensure renewal program stays on track for the year.

### **Capital Expenditure**

Capital Expenditure recorded as at 31 January is \$12,033,822 plus commitments of \$3,352,581.

- The variance showing for Land Purchase is final costs for Cape Burney free holding.
- The variance showing for Meru is construction of an access road.
- Roads and Other Infrastructure are showing under budget however funds will be committed and expended in coming
  months.