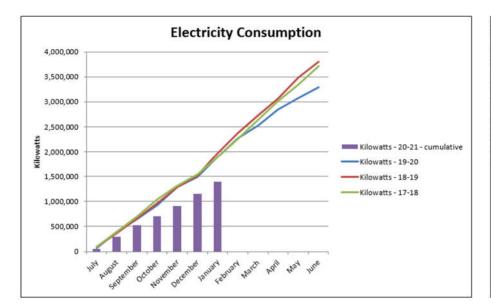

Total kilowatts used to 31 January is 1,395,944 compared to 1,889,955 for last year.

Installation of solar has seen a reduction in total consumption.

Variable billing periods do not allow for precise correlation to the previous financial year, however usage is trending below the last 2 years.