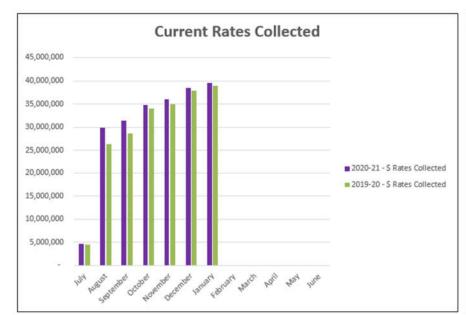

In 2020/21 \$46,780,062 rates have been levied.

As at 31 January 2021 \$39,508,817 of current rates have been paid compared with \$38,926,877 at the same time last year.

87.69% of Rates & Rubbish were collected to 31 January compared to 86% for the same period last year.