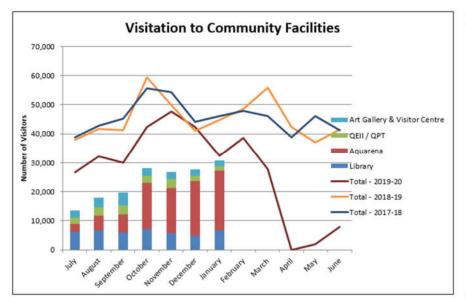

### Comments:

Library visitations recorded in January were 6.737.

Visitation to the Aquarena in January was 20,487 compared to 18,800 in December.

QEII had 1,486 attendance in January and 0 attendances at QPT.

Art Gallery and Visitors Centre recorded a total of 1,962 visits (door count) in January compared to 2,406 visits in December.

Visitor Centre was relocated to the Art Gallery building on the 15th of September.