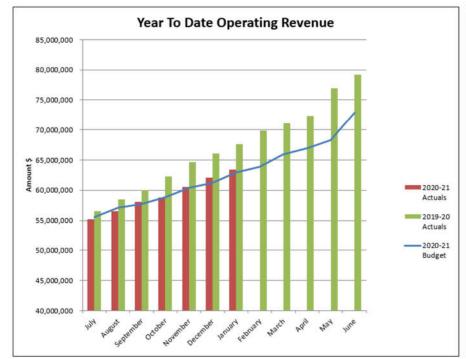

### Comments:

Operating revenue recorded as at 31 January is \$63,438,232 against a budget of \$62,391,380.

Major variances in fees & charges income relate to the following:

- Increased activity at the Airport where passengers numbers and air craft landings are improving faster than predicted.
- Building applications are exceeding forecast as more people take advantage of the government building incentive.
- Increased bookings at the Mullewa Caravan Park and Accommodation & Tour bookings at the Visitor Centre.

### **Operating Revenue**

Operating income recorded as at 31 January is \$63,438,232 against a budget of \$62,391,380.

Major variances in fees & charges income relate to the following:

- Increased activity at the Airport where passengers numbers and aircraft landings are improving faster than predicted.
- Building applications are exceeding forecast as more people take advantage of the government building incentive, with construction requirements now extended until December 2021.
- Increased bookings at the Mullewa Caravan Park and Accommodation & Tour bookings at the Visitor Centre.

### Other variances:

- DFES supplements to the operating grant for the Bush Fire Brigade.
- Contributions received from Rio Tinto (My Geraldton App) and LGIS (Member Dividend) unbudgeted.
- Interest received on OCDF with WA Treasury Corporation (Beresford Foreshore funding).