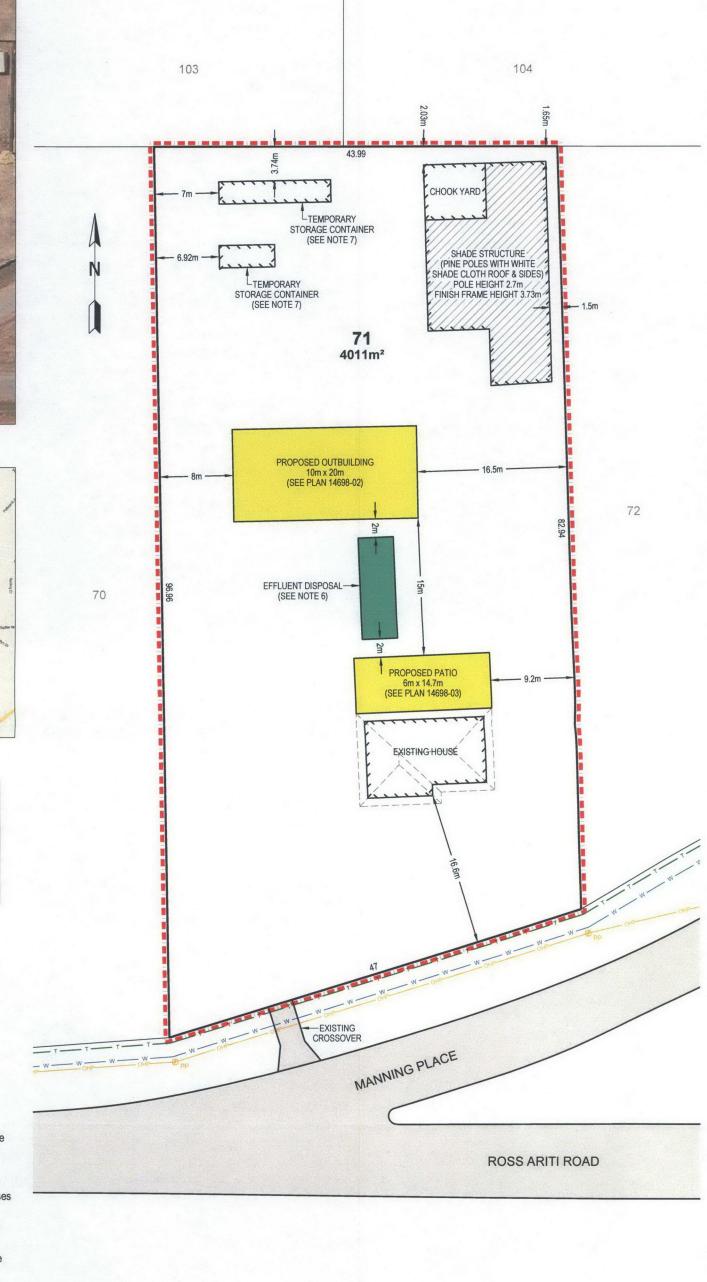

AERIAL PHOTOGRAPHY
SOURCE - LANDGATE 2015

LOCALITY SKETCH SOURCE - GOOGLE MAPS

| TPS No. 1 Zoning: Residential R2.5              |                   |                  |           |
|-------------------------------------------------|-------------------|------------------|-----------|
| Development Criteria                            | Minimum Provision | Actual Provision | Compliant |
| Minimum Lot Size                                | 4000m²            | 4011m²           | 1         |
| Floor Area Dwelling                             |                   | 101m²            | 1         |
| Minimum Front Setback                           | 15                | 16.6             | 1         |
| Other Building Setbacks<br>Outbuilding<br>Patio | 7.5<br>7.5        | 8<br>9.2         | 4         |
| Outbuilding Max Size*                           | 210m²             | 200m²            | 1         |

\*As per LPP (RCodes - Outbuildings)

- - SUBJECT LAND BOUNDARY
- EXISTING BUILDINGS / STRUCTURES
  - PROPOSED BUILDINGS / STRUCTURES
- w --- w --- WATER MAIN
  - TELSTRA CABLE
  - OVERHEAD POWER - POWER POLE

## NOTES:

- All service information as provided by relevant agencies.
- 2. Dimensions and areas are subject to lot pre-calculation and survey.
- 3. The plan is prepared for planning approval from the City of Greater Geraldton and should not be used for any other purpose. No liability will be accepted where the plan is used for purposes other than that indicated, including marketing of the proposed lots and building permits.
- This plan is prepared using information provided by Landgate. The data extracted from Geospatial Databases is intended for informational purposes only.
- 5. Building positions supplied by Quantum Surveys (Ref: 9050). No existing development records on file as advised by Local Authority.
- 6. Effluent disposal system location. No existing development records on file as advised by Local Authority to define exact location.
- 7. Storage containers are temporary storage until outbuilding is constructed.

8 Anzac Terrace Geraldton WA 6530 PO BOX 1597 Geraldton WA 6531 Email : info@landwest.net.au

Phone : (08) 9965 0550 Fax : (08) 9965 0559 TITLE: SITE PLAN - DEVELOPMENT APPLICATION
(PATIO, OUTBUILDING, TEMPORARY STORAGE,
SHADE STRUCTURE)
LOT 71 ON P 20099, MANNING PLACE, UTAKARRA

CERTIFICATE OF TITLE: 2019-42

DATE LAST MODIFIED: 16/03/2016 REV: DATE: DETAILS: BY: APPROVED: APPROVED: 14698-01

\* This plan remains the property of Landwest and mus Soannedrand Imported into Citys of Gereator Grant alternative of Pages;