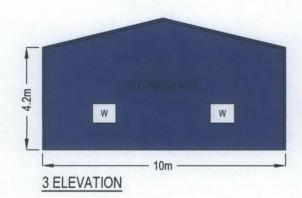

## NOTES

Outbuilding subject to seperate building permit application by others (Portal steel frame & colorbond (deep ocean) building, Class 10(A)).
 Shed connected to services as required by Local Authority.
 3. FGL and FFL subject to site works by others.

8 Anzac Terrace Geraldton WA 6530 PO BOX 1597 Geraldton WA 6531 Email: info@landwest.net.au

Phone : (08) 9965 0550 Fax : (08) 9965 0559 CLIENT: JL CLOW

TITLE:

PROPOSED OUTBUILDING FLOORPLAN & ELEVATIONS LOT 71 ON PLAN 20099 MANNING PLACE, UTAKARRA