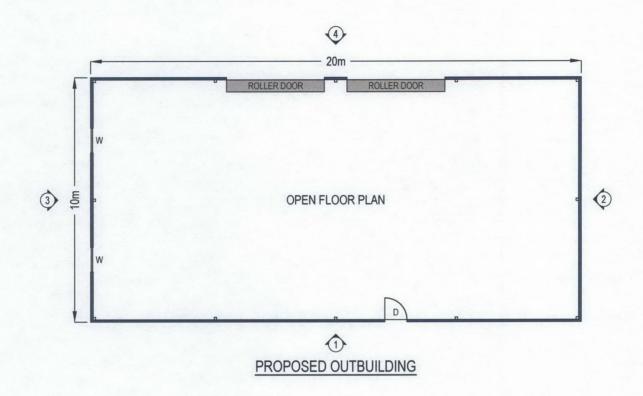

## NOTES

Outbuilding subject to seperate building permit application by others (Portal steel frame & colorbond (deep ocean) building, Class 10(A)).
 Shed connected to services as required by Local Authority.
 3. FGL and FFL subject to site works by others.

8 Anzac Terrace Geraldton WA 6530 PO BOX 1597 Geraldton WA 6531 Email: info@landwest.net.au

Phone : (08) 9965 0550 Fax : (08) 9965 0559 CLIENT: JL CLOW

TITLE:

PROPOSED OUTBUILDING FLOORPLAN & ELEVATIONS LOT 71 ON PLAN 20099 MANNING PLACE, UTAKARRA

CERTIFICATE OF TITLE: 2019-42

DATE LAST MODIFIED: 16/03/2016 REV: DATE: DETAILS: BY: APPROVED:

APPROVED: PLAN:

14698-02

\* This plan remains the property of Landwest and musiconnined fand dungs of the contract on Gibbs of Contract on Gi