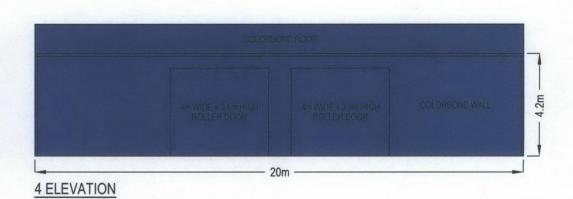

## NOTES

Outbuilding subject to seperate building permit application by others (Portal steel frame & colorbond (deep ocean) building, Class 10(A)).
 Shed connected to services as required by Local Authority.
 3. FGL and FFL subject to site works by others.

8 Anzac Terrace Geraldton WA 6530 PO BOX 1597 Geraldton WA 6531 Email: info@landwest.net.au

Phone : (08) 9965 0550 Fax : (08) 9965 0559 CLIENT: JL CLOW

TITLE:

PROPOSED OUTBUILDING FLOORPLAN & ELEVATIONS LOT 71 ON PLAN 20099 MANNING PLACE, UTAKARRA