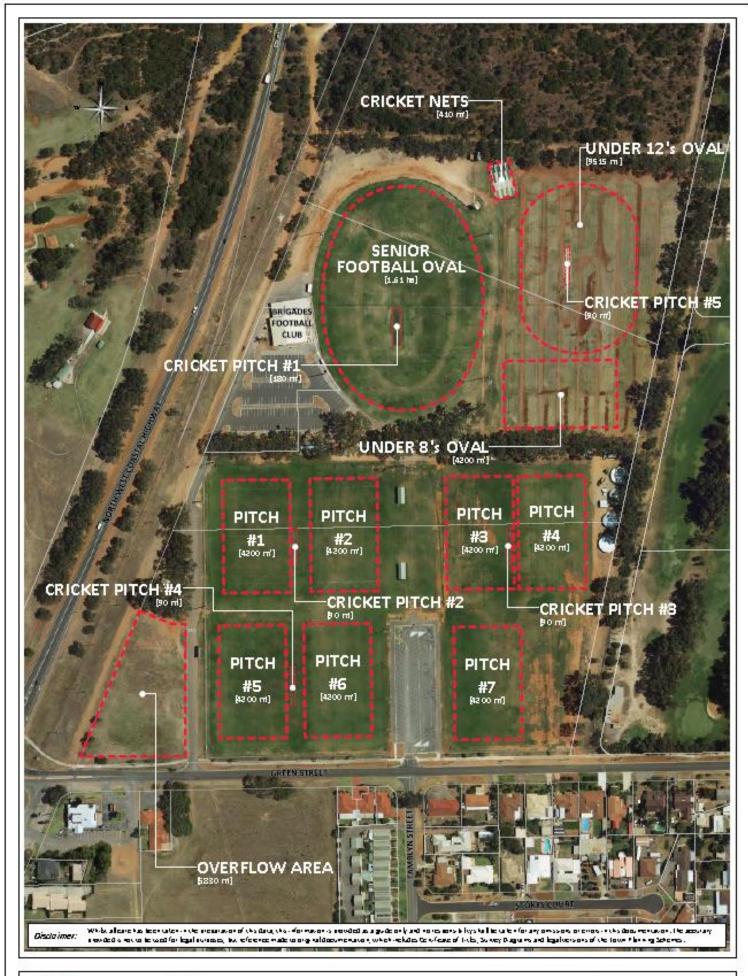

## **MAPS OF SPORTING GROUNDS**







EADON CLARKE

| Davis         | 17-Ma-13               |
|---------------|------------------------|
| Desarraces    | (5.0) - Flanning (5.0) |
| D:#W:*2 4a.   | PO137                  |
| Osc (Ac)      | uı                     |
| fa sc + 3 / c | AS:                    |





## **WONTHELLA OVAL**





## UTAKARRA BALL PARK

| Date         | 17-May-13                    |
|--------------|------------------------------|
| Desarrates   | (F, KM - F late of eg (G, G) |
| Diam-12 40.  | *00166                       |
| Osc (Ac)     | ui                           |
| 7a ac + 3./c | AS                           |

Disdaim a:

P. 54

Operator Paper Size

Date 17-Aug-15
Department IPAM - Planning (GIS)
Drawing No. PO169











### WALKAWAY RECREATION GROUND

Seal: 1.200

| Date        | 17