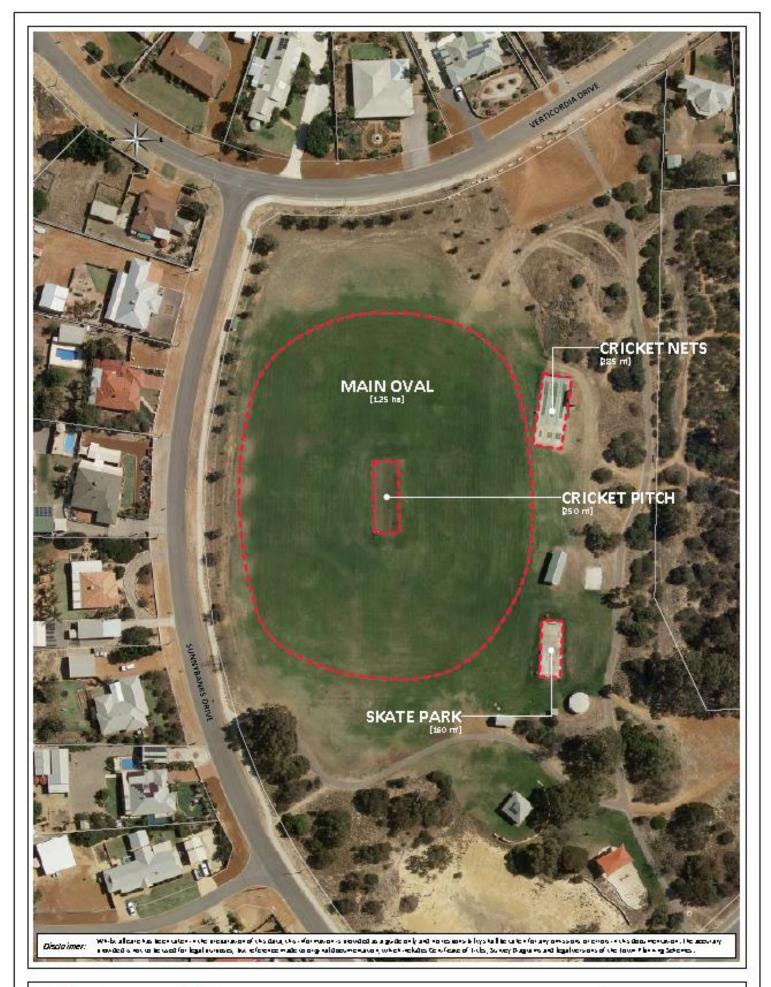

-----------|
| Donamore    | (5.6) - 1 (5.6) |
| 0.00.42 40. | 10167           |
| Osc (Ac)    | MI              |
| Paric (Syc  | AS:             |





RECREATION GROUND

Part he

ent ambierandent as an en ancemen al endraliste de la materia de sentações bisario entre de la compagnitativa de de sedes en la dese acompagnitativa de la contra del la contra del la contra del la contra del la contra de la contra de la contra de la contra de la contra del la contra de la contra del la cont



# MULLEWA RECREATION GROUND







## LITTLE ATHLETICS CENTRE







## MOONYOONOOKA RECREATION GROUND

Seab : 1 200

| Date         | 17-Mg-13 |
|--------------|----------|
| Desarraces   | (C.C)    |
| 0-20-12 40.  | 10165    |
| Osc (Ac)     | MI.      |
| Parac + 3-/c | AS       |





SPALDING PARK





MUIR PARK





## ALEXANDER PARK











The 8<sup>th</sup> Street West refers to the fields between hockey grounds, Little Athletics Oval and La Fiamma.