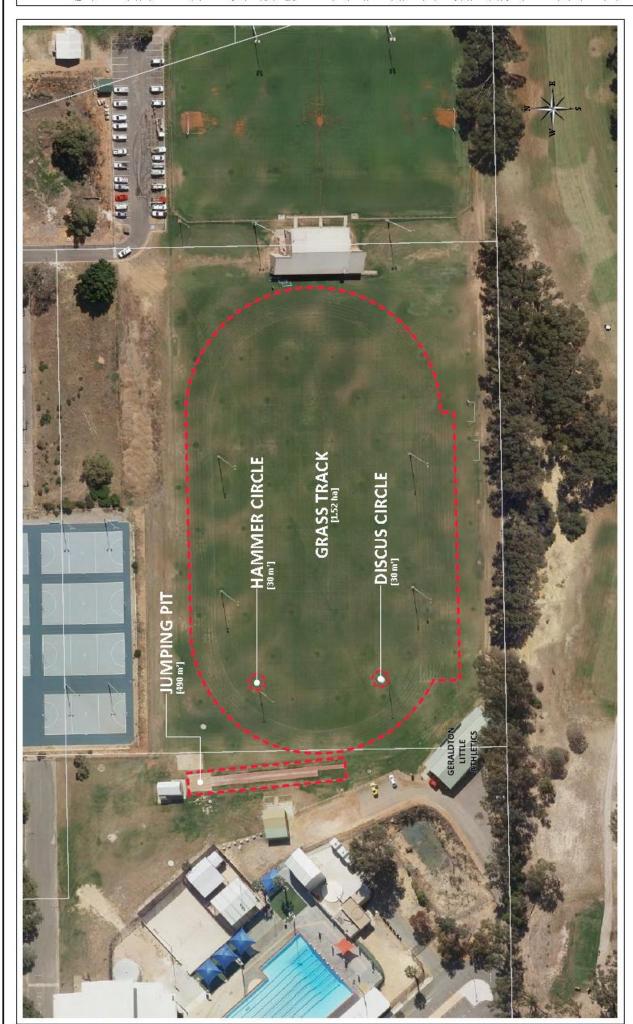

|
| 7a ac + 3./c | AS                           |

Disdaim a:

P. 54

Operator Paper Size

Date 17-Aug-15
Department IPAM - Planning (GIS)
Drawing No. PO169











### WALKAWAY RECREATION GROUND

Seal: 1.200

| Date        | 17-Mg-13        |
|-------------|-----------------|
| Donamore    | (5.6) - 1 (5.6) |
| 0.00.42 40. | 10167           |
| Osc (Ac)    | MI              |
| Paric (Syc  | AS:             |





RECREATION GROUND

Part he

ent ambierandent as an en ancemen al endraliste de la materia de sentações bisario entre de la compagnitativa de de sedes en la dese acompagnitativa de la contra del la contra del la contra del la contra del la contra de la contra de la contra de la contra de la contra del la contra de la contra del la cont



# MULLEWA RECREATION GROUND







## LITTLE ATHLETICS CENTRE







## MOONYOONOOKA RECREATION GROUND

Seab : 1 200

| Date         | 17-Mg-13 |
|--------------|----------|
| Desarraces   | (C.C)    |
| 0-20-12 40.  | 10165    |
| Osc (Ac)     | MI.      |
| Parac + 3-/c | AS       |





SPALDING PARK





MUIR PARK





## ALEXANDER PARK











The 8<sup>th</sup> Street West refers to the fields between hockey grounds, Little Athletics Oval and La Fiamma.