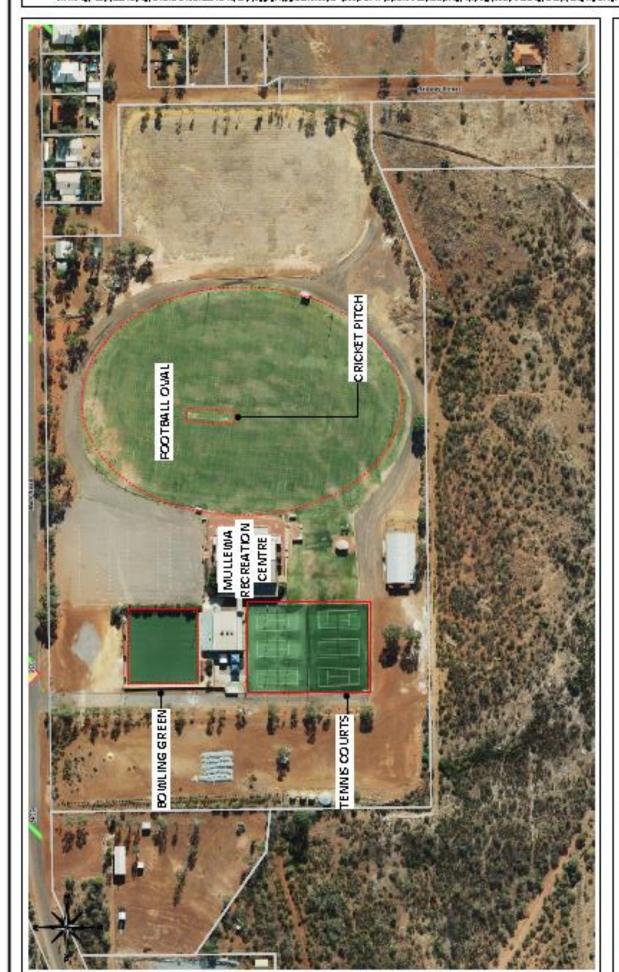

(Ac)     | ui                           |
| 7a ac + 3./c | AS                           |

Disdaim a:

P. 54

Operator Paper Size

Date 17-Aug-15
Department IPAM - Planning (GIS)
Drawing No. PO169











### WALKAWAY RECREATION GROUND

Seal: 1.200

| Date        | 17-Mg-13        |
|-------------|-----------------|
| Donamore    | (5.6) - 1 (5.6) |
| 0.00.42 40. | 10167           |
| Osc (Ac)    | MI              |
| Paric (Syc  | AS:             |





RECREATION GROUND

Part he

ent ambierandent as an en ancemen al endraliste de la materia de sentações bisario entre de la compagnitativa de de sedes en la dese acompagnitativa de la contra del la contra del la contra del la contra del la contra de la contra de la contra de la contra de la contra del la contra de la contra del la cont



# MULLEWA RECREATION GROUND







## LITTLE ATHLETICS CENTRE







## MOONYOONOOKA RECREATION GROUND

Seab : 1 200

| Date         | 17-Mg-13 |
|--------------|----------|
| Desarraces   | (C.C)    |
| 0-20-12 40.  | 10165    |
| Osc (Ac)     | MI.      |
| Parac + 3-/c | AS       |





SPALDING PARK





MUIR PARK





## ALEXANDER PARK











The 8<sup>th</sup> Street West refers to the fields between hockey grounds, Little Athletics Oval and La Fiamma.