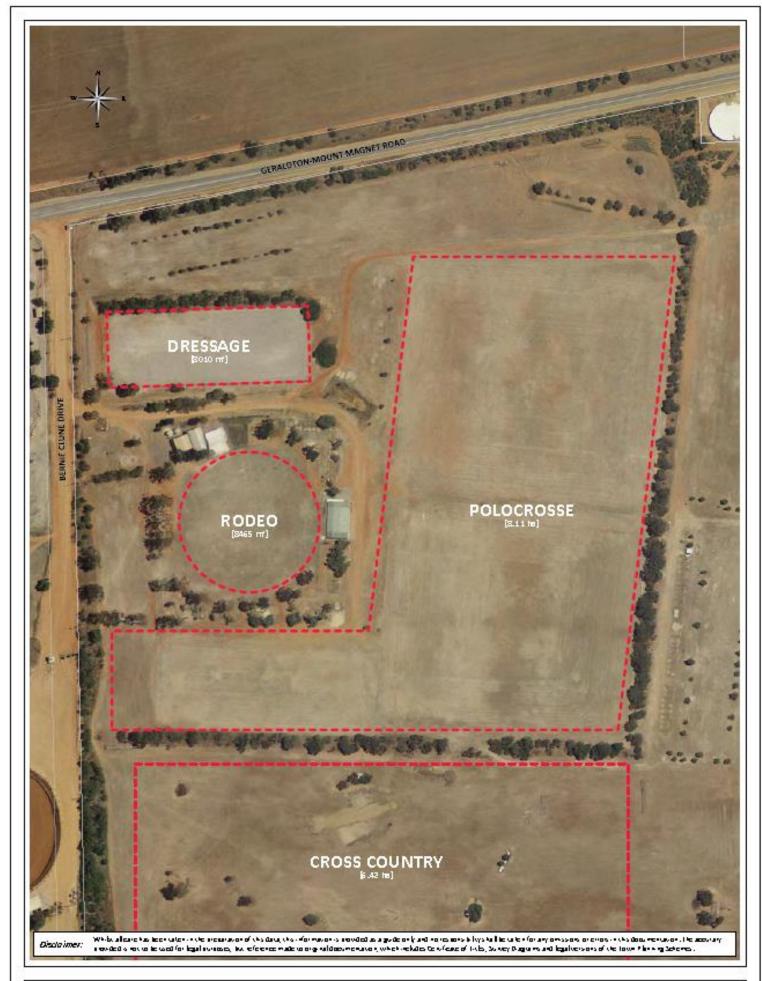

|

Disdaim a:

P. 54

Operator Paper Size

Date 17-Aug-15
Department IPAM - Planning (GIS)
Drawing No. PO169











### WALKAWAY RECREATION GROUND

Seal: 1.200

| Date        | 17-Mg-13        |
|-------------|-----------------|
| Donamore    | (5.6) - 1 (5.6) |
| 0.00.42 40. | 10167           |
| Osc (Ac)    | MI              |
| Paric (Syc  | AS:             |





RECREATION GROUND

Part he

ent ambierandent as an en ancemen al endraliste de la materia de sentações bisario entre de la compagnitativa de de sedes en la dese acompagnitativa de la contra del la contra del la contra del la contra del la contra de la contra de la contra de la contra de la contra del la contra de la contra del la cont



# MULLEWA RECREATION GROUND







## LITTLE ATHLETICS CENTRE







## MOONYOONOOKA RECREATION GROUND

Seab : 1 200

| Date         | 17-Mg-13 |
|--------------|----------|
| Desarraces   | (C.C)    |
| 0-20-12 40.  | 10165    |
| Osc (Ac)     | MI.      |
| Parac + 3-/c | AS       |





SPALDING PARK





MUIR PARK





## ALEXANDER PARK











The 8<sup>th</sup> Street West refers to the fields between hockey grounds, Little Athletics Oval and La Fiamma.