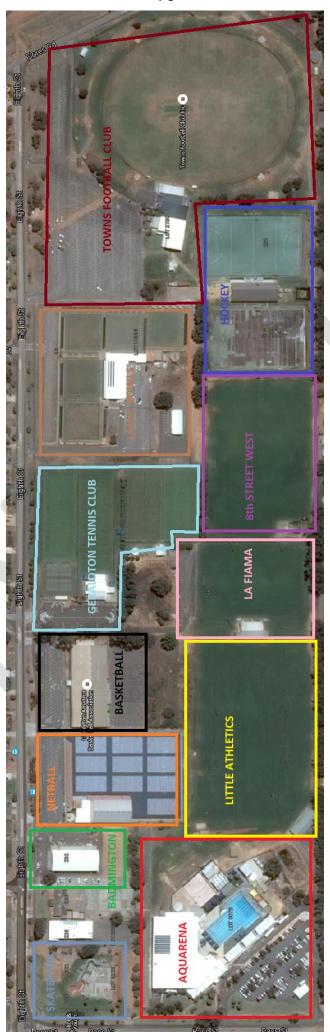

## ALEXANDER PARK

The 8<sup>th</sup> Street West refers to the fields between hockey grounds, Little Athletics Oval and La Fiamma.