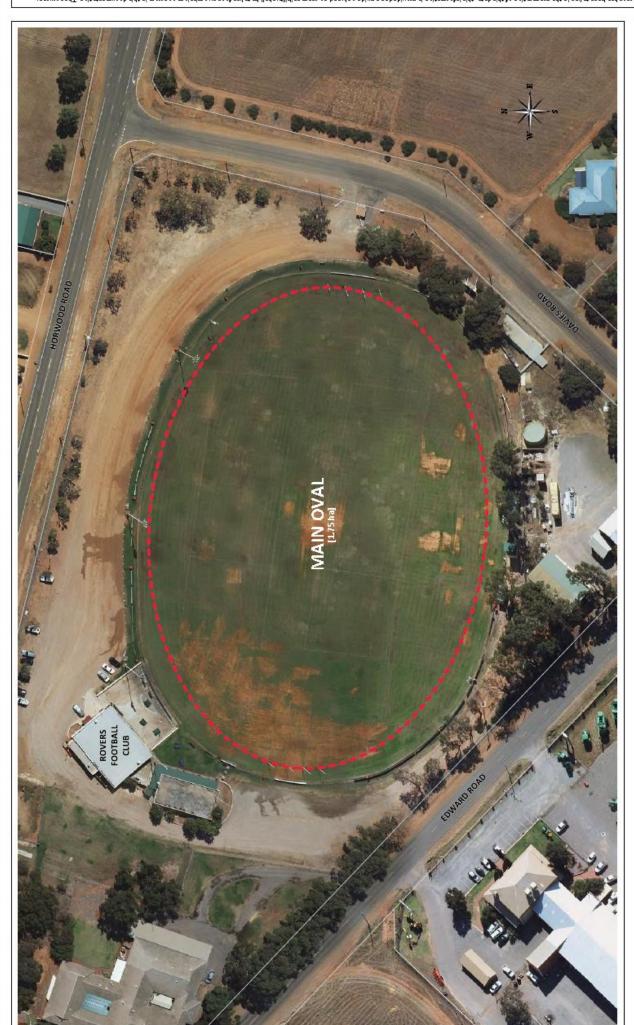

5.6) |
| 0.00.42 40. | 10167           |
| Osc (Ac)    | MI              |
| Paric (Syc  | AS:             |





RECREATION GROUND

Part he

ent ambierandent as an en ancemen al endraliste de la materia de sentações bisario entre de la compagnitativa de de sedes en la dese acompagnitativa de la contra del la contra del la contra del la contra del la contra de la contra de la contra de la contra de la contra del la contra de la contra del la cont



# MULLEWA RECREATION GROUND







## LITTLE ATHLETICS CENTRE







## MOONYOONOOKA RECREATION GROUND

Seab : 1 200

| Date         | 17-Mg-13 |
|--------------|----------|
| Desarraces   | (C.C)    |
| 0-20-12 40.  | 10165    |
| Osc (Ac)     | MI.      |
| Parac + 3-/c | AS       |





SPALDING PARK





MUIR PARK





## ALEXANDER PARK











The 8<sup>th</sup> Street West refers to the fields between hockey grounds, Little Athletics Oval and La Fiamma.