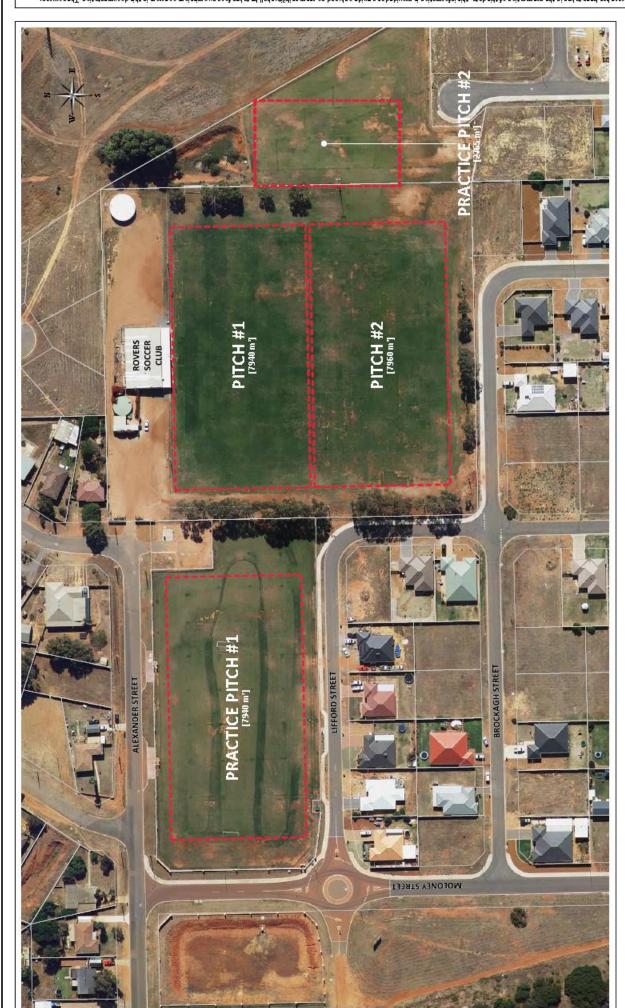

Donamore    | (5.6) - 1 (5.6) |
| 0.00.42 40. | 10167           |
| Osc (Ac)    | MI              |
| Paric (Syc  | AS:             |





RECREATION GROUND

Part he

ent ambierandent as an en ancemen al endraliste de la materia de sentações bisario entre de la compagnitativa de de sedes en la dese acompagnitativa de la contra del la contra del la contra del la contra del la contra de la contra de la contra de la contra de la contra del la contra de la contra del la cont



# MULLEWA RECREATION GROUND







## LITTLE ATHLETICS CENTRE







## MOONYOONOOKA RECREATION GROUND

Seab : 1 200

| Date         | 17-Mg-13 |
|--------------|----------|
| Desarraces   | (C.C)    |
| 0-20-12 40.  | 10165    |
| Osc (Ac)     | MI.      |
| Parac + 3-/c | AS       |





SPALDING PARK





MUIR PARK





## ALEXANDER PARK











The 8<sup>th</sup> Street West refers to the fields between hockey grounds, Little Athletics Oval and La Fiamma.