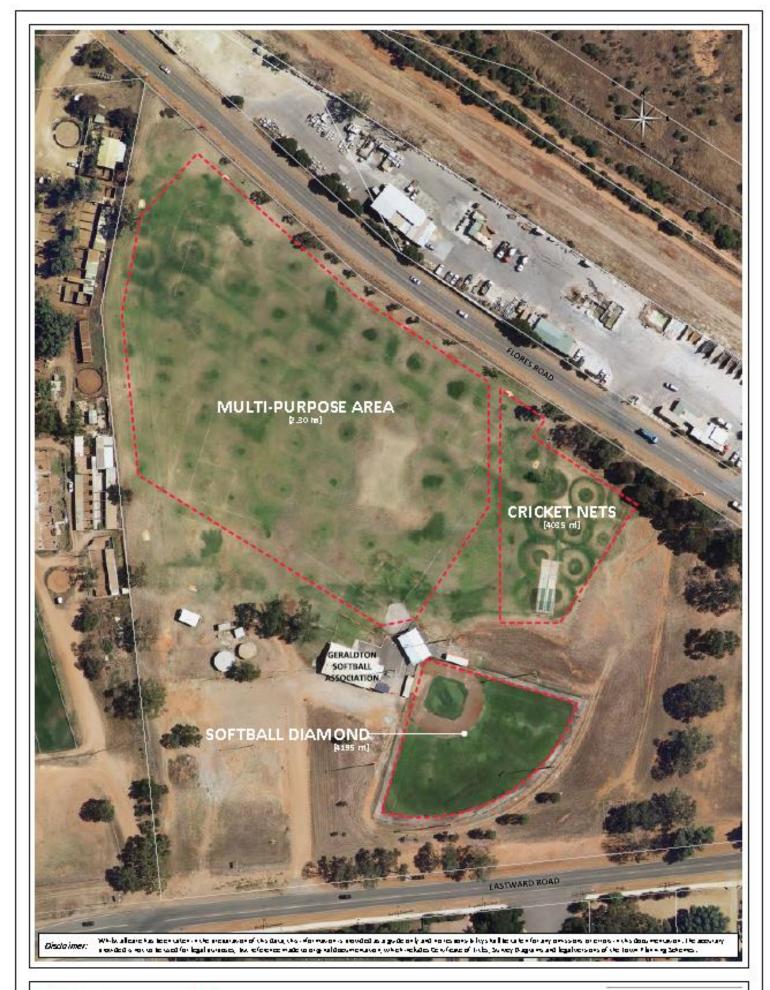

## UTAKARRA BALL PARK

| Date         | 17-May-13                    |
|--------------|------------------------------|
| Desarrates   | (F, KM - F late of eg (G, G) |
| Diam-12 40.  | *00166                       |
| Osc (Ac)     | ui                           |
| 7a ac + 3./c | AS                           |