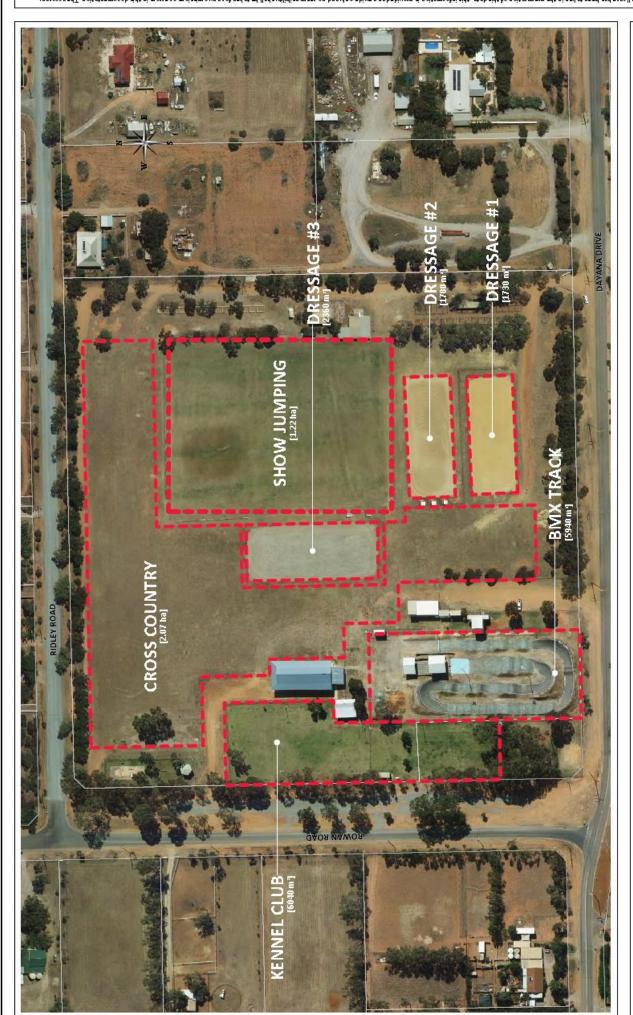

## **MAPS OF SPORTING GROUNDS**







EADON CLARKE

| Davis         | 17-Ma-13               |
|---------------|------------------------|
| Desarraces    | (5.0) - Flanning (5.0) |
| D:#W:*2 4a.   | PO137                  |
| Osc (Ac)      | uı                     |
| fa sc + 3 / c | AS:                    |





## **WONTHELLA OVAL**





## UTAKARRA BALL PARK

| Date         | 17-May-13                    |
|--------------|------------------------------|
| Desarrates   | (F, KM - F late of eg (G, G) |
| Diam-12 40.  | *00166                       |
| Osc (Ac)     | ui                           |
| 7a ac + 3./c | AS                           |

Disdaim a:

P. 54

Operator Paper Size

Date 17-Aug-15
Department IPAM - Planning (GIS)
Drawing No. PO169











### WALKAWAY RECREATION GROUND

Seal: 1.200

| Date        | 17-Mg-13        |
|-------------|-----------------|
| Donamore    | (5.6) - 1 (5.6) |
| 0.00.42 40. | 10167           |
| Osc (Ac)    | MI              |
| Paric (Syc  | AS:             |





RECREATION GROUND

Part he

ent ambierandent as an en ancemen al endraliste de la materia de sentações bisario entre de la compagnitativa de de sedes en la dese acompagnitativa de la contra del la contra del la contra del la contra del la contra de la contra de la contra de la contra de la contra del la contra de la contra del la cont



# MULLEWA RECREATION GROUND







## LITTLE ATHLETICS CENTRE







## MOONYOONOOKA RECREATION GROUND

Seab : 1 200

| Date         | 17-Mg-13 |
|--------------|----------|
| Desarraces   | (C.C)