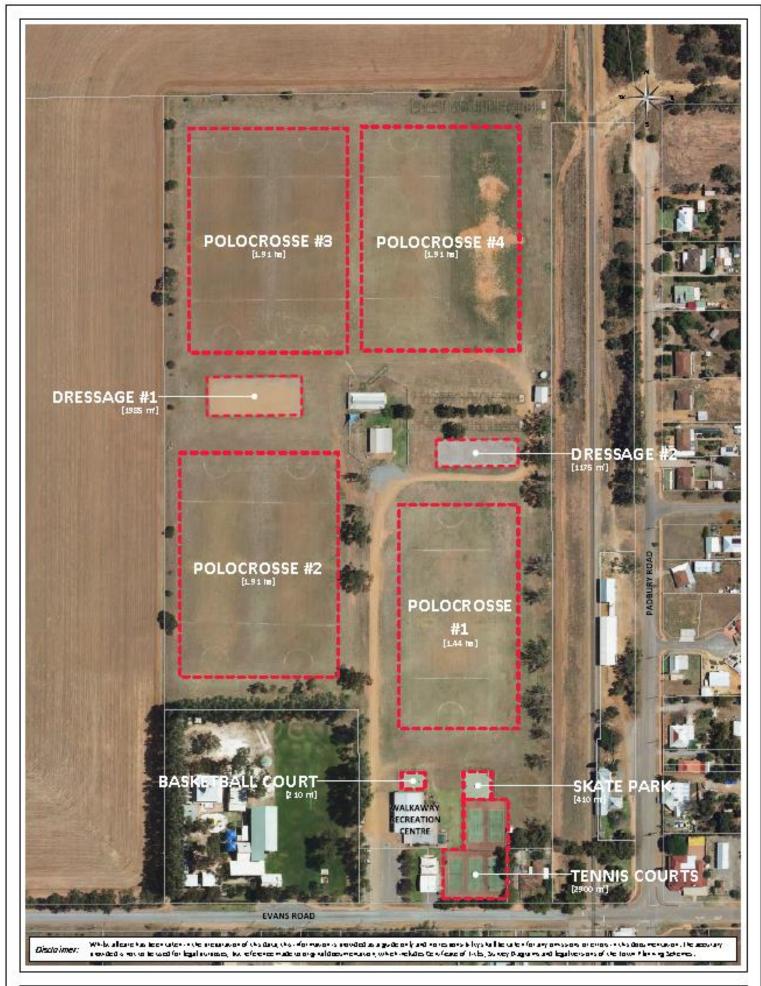

### WALKAWAY RECREATION GROUND

Seal: 1.200

| Date        | 17-Mg-13        |
|-------------|-----------------|
| Donamore    | (5.6) - 1 (5.6) |
| 0.00.42 40. | 10167           |
| Osc (Ac)    | MI              |
| Paric (Syc  | AS:             |