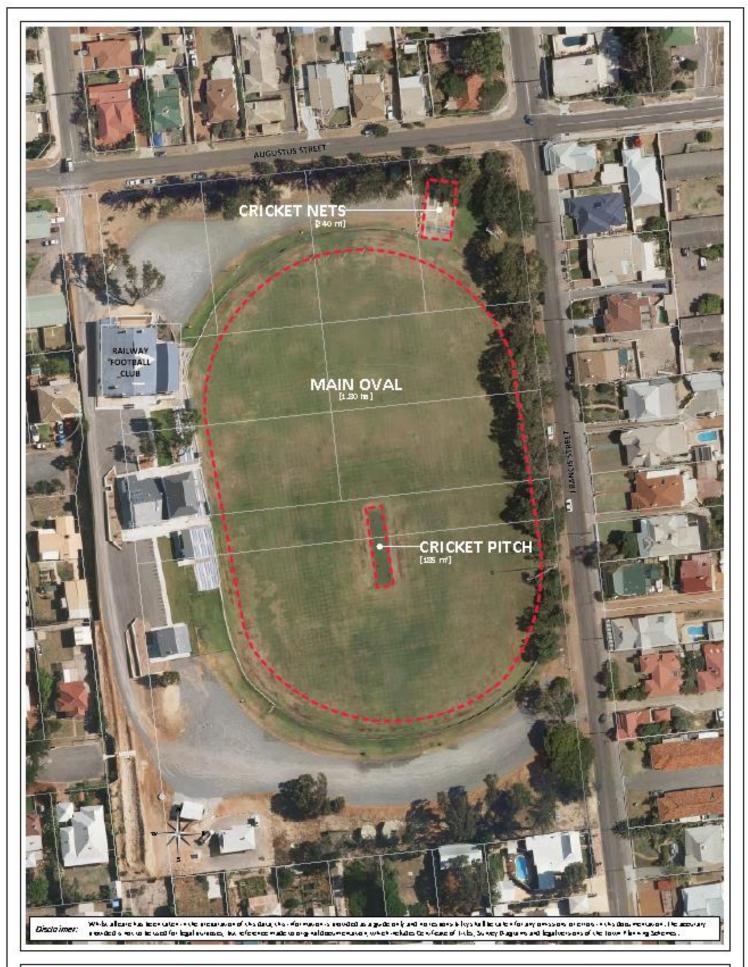

|
| Osc (Ac)      | uı                     |
| fa sc + 3 / c | AS:                    |





## **WONTHELLA OVAL**





## UTAKARRA BALL PARK

| Date         | 17-May-13                    |
|--------------|------------------------------|
| Desarrates   | (F, KM - F late of eg (G, G) |
| Diam-12 40.  | *00166                       |
| Osc (Ac)     | ui                           |
| 7a ac + 3./c | AS                           |

Disdaim a:

P. 54

Operator Paper Size

Date 17-Aug-15
Department IPAM - Planning (GIS)
Drawing No. PO169











### WALKAWAY RECREATION GROUND

Seal: 1.200

| Date        | 17-Mg-13        |
|-------------|-----------------|
| Donamore    | (5.6) - 1 (5.6) |
| 0.00.42 40. | 10167           |
| Osc (Ac)    | MI              |
| Paric (Syc  | AS:             |





RECREATION GROUND

Part he

ent ambierandent as an en ancemen al endraliste de la materia de sentações bisario entre de la compagnitativa de de sedes en la dese acompagnitativa de la contra del la contra del la contra del la contra del la contra de la contra de la contra de la contra de la contra del la contra de la contra del la cont



# MULLEWA RECREATION GROUND







## LITTLE ATHLETICS CENTRE







## MOONYOONOOKA RECREATION GROUND

Seab : 1 200

| Date         | 17-Mg-13 |
|--------------|----------|
| Desarraces   | (C.C)    |
| 0-20-12 40.  | 10165    |
| Osc (Ac)     | MI.      |
| Parac + 3-/c | AS       |





SPALDING PARK





MUIR PARK





## ALEXANDER PARK











The 8<sup>th</sup> Street West refers to the fields between hockey grounds, Little Athletics Oval and