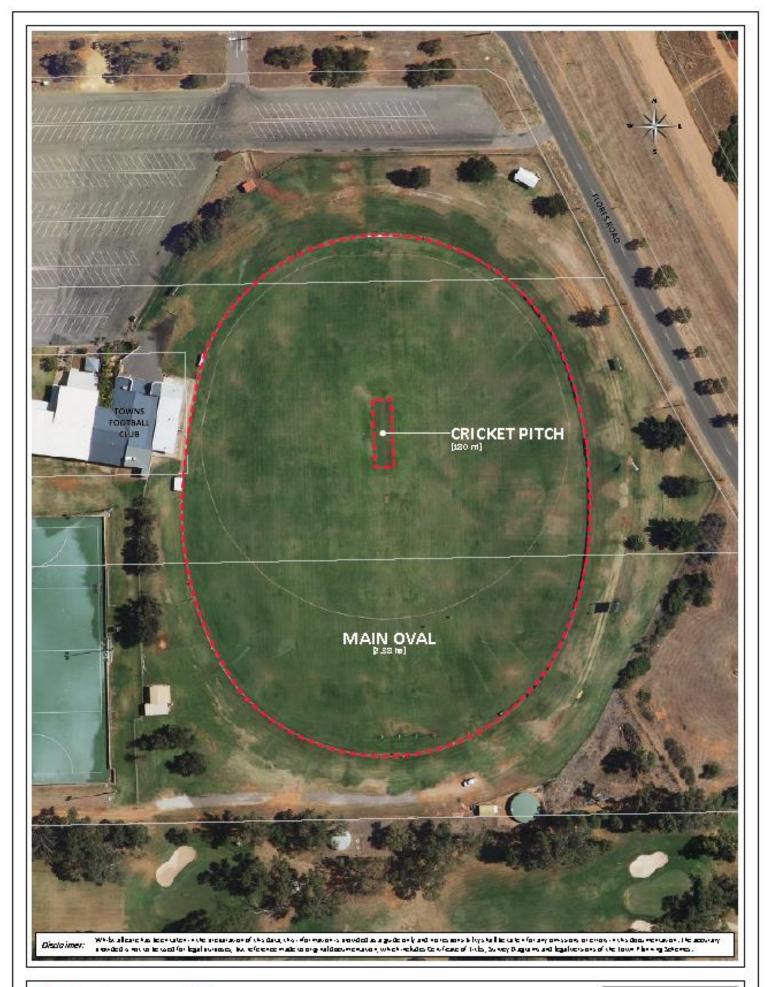

## **MAPS OF SPORTING GROUNDS**







EADON CLARKE

| Davis         | 17-Ma-13               |
|---------------|------------------------|
| Desarraces    | (5.0) - Flanning (5.0) |
| D:#W:*2 4a.   | PO137                  |
| Osc (Ac)      | uı                     |
| fa sc + 3 / c | AS:                    |





## **WONTHELLA OVAL**





## UTAKARRA BALL PARK

| Date         | 17-May-13                    |
|--------------|------------------------------|
| Desarrates   | (F, KM - F late of eg (G, G) |
| Diam-12 40.  | *00166                       |
| Osc (Ac)     | ui                           |
| 7a ac + 3./c | AS                           |

Disdaim a:

P. 54

Operator Paper Size

Date 17-Aug-15
Department IPAM - Planning (GIS)
Drawing No. PO169











### WALKAWAY RECREATION GROUND

Seal: 1.200

| Date        | 17-Mg-13        |
|-------------|-----------------|
| Donamore    | (5.6) - 1 (5.6) |
| 0.00.42 40. | 10167           |
| Osc (Ac)    | MI              |
| Paric (Syc  | AS:             |





RECREATION GROUND

Part he

ent ambierandent as an en ancemen al endraliste de la mate