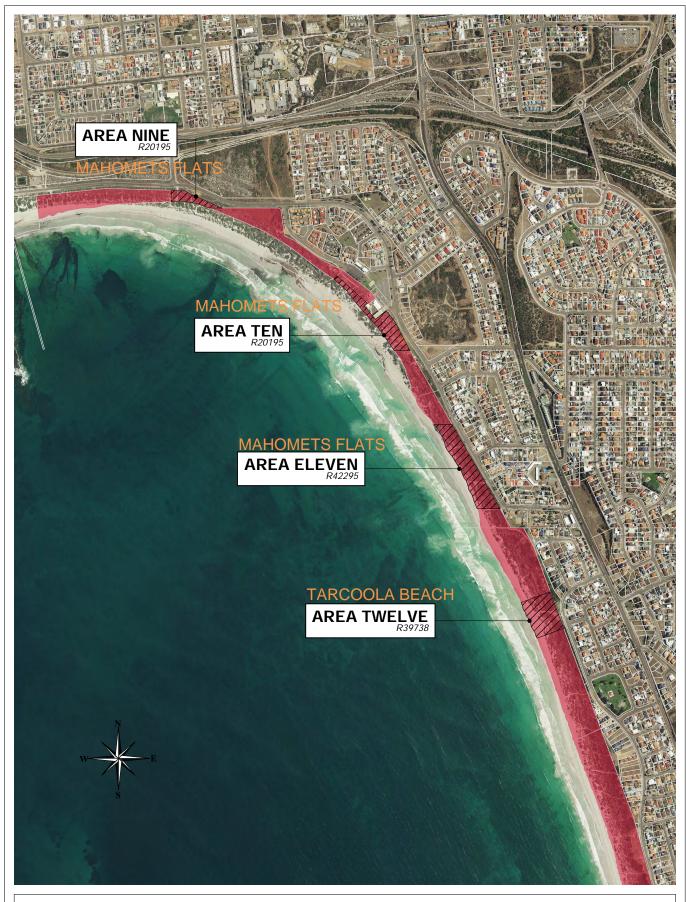

|
|             |                        |







| Date        | 24-Oct-19              |
|-------------|------------------------|
| Department  | IS [Engineering - GIS] |
| Drawing No. | MAP 3                  |
| Operator    | RJT                    |
| Paper Size  | A4                     |
|             |                        |





Map produced by the City of Greater Geraldton W: www.cgg.wa.gov.au E: council@cgg.wa.gov.au

## PERMITTED AREAS Scale: 1:10,000

24-Oct-19 Date Department IS [Engineering - GIS] Drawing No. MAP 4 Operator RJT Paper Size A4





## PERMITTED AREAS Scale: 1:10,000

24-Oct-19 Date Department IS [Engineering - GIS] Drawing No. MAP 5 Operator RJT Paper Size A4

Map produced by the City of Greater Geraldton W: www.cgg.wa.gov.au E: council@cgg.wa.gov.au







| Date        | 24-Oct-19              |
|-------------|------------------------|
| Department  | IS [Engineering - GIS] |
| Drawing No. | MAP 6                  |
| Operator    | RJT                    |
| Paper Size  | A4                     |
|             |                        |







| Date        | 24-Oct-19              |
|-------------|------------------------|
| Department  | IS [Engineering - GIS] |
| Drawing No. | MAP 7                  |
| Operator    | RJT                    |
| Paper Size  | A4                     |
|             |                        |





Map produced by the City of Greater Geraldton W: www.cgg.wa.gov.au E: council@cgg.wa.gov.au

## PERMITTED AREAS Scale: 1:10,000

Attachment: ITEM 6

24-Oct-19 Date Department IS [Engineering - GIS] Drawing No