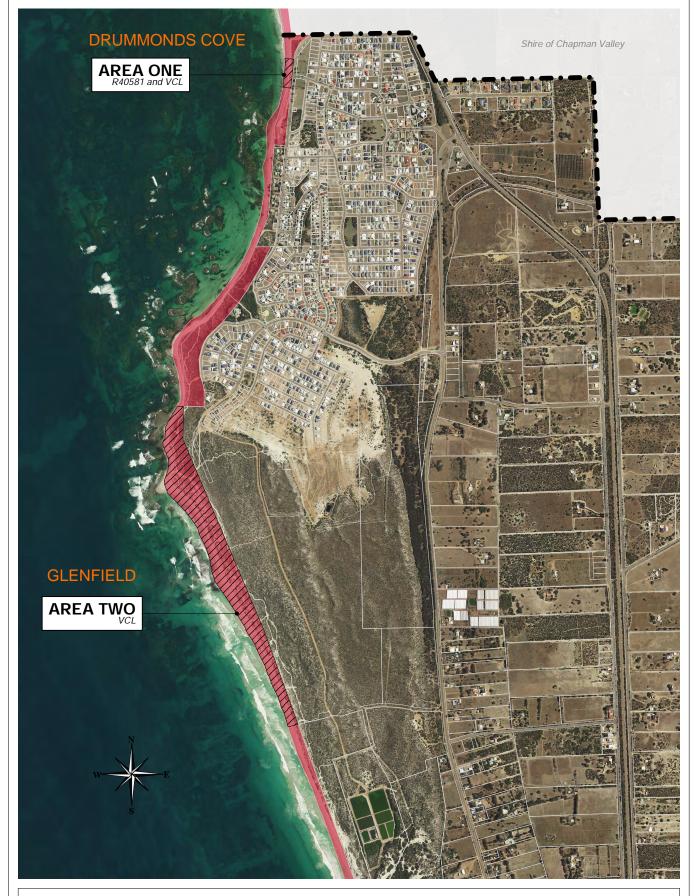

| Date        | 24-Oct-19              |
|-------------|------------------------|
| Department  | IS [Engineering - GIS] |
| Drawing No. | MAP 1                  |
| Operator    | RJT                    |
| Paper Size  | A4                     |
|             |                        |