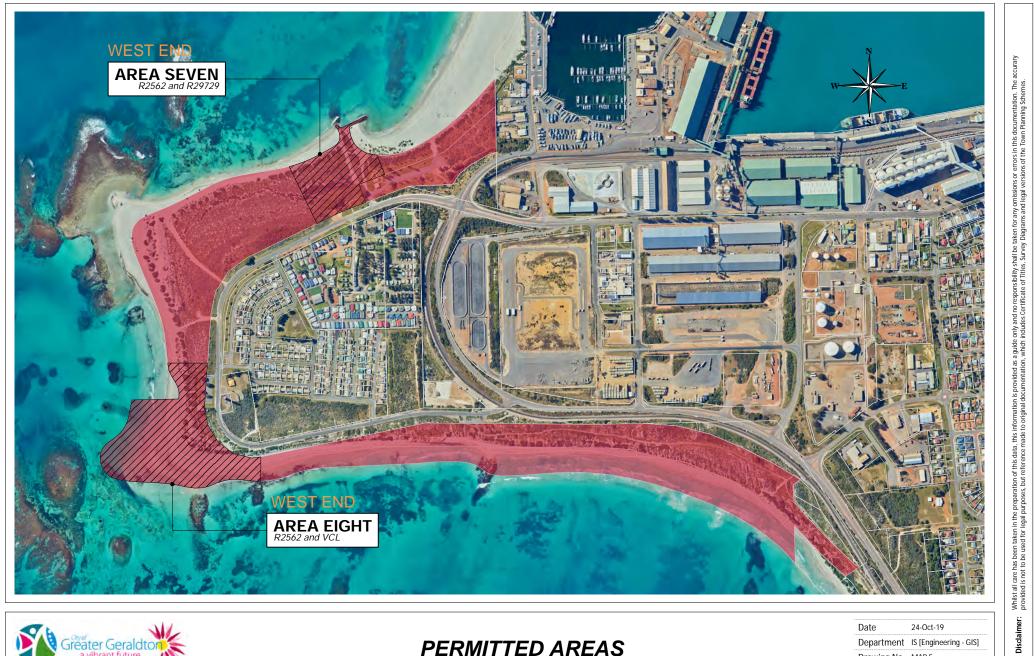

## PERMITTED AREAS Scale: 1:10,000

24-Oct-19 Date Department IS [Engineering - GIS] Drawing No. MAP 4 Operator RJT Paper Size A4