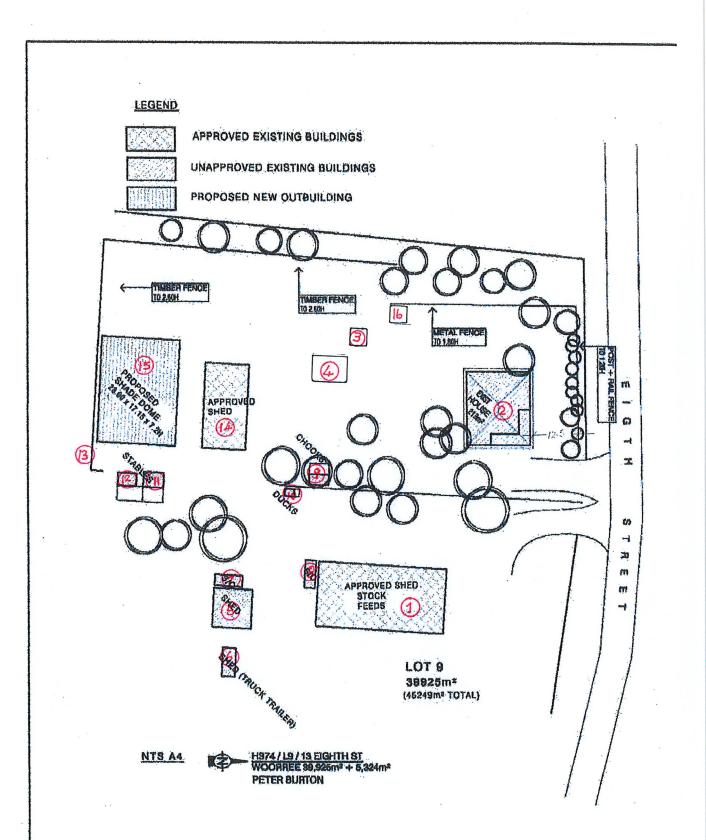

Lot 9 # 374 Eight Street Woorree.

All Buildings ;

DRW\_RS01 Site Plan Building Identification Numbering.

Photo 1, Approved Stockfeeders Building. BP21/062.

\*Photo 2, Residence, Existing requires Retro Approval.

Plan DRW\_01 Floor Plan.

Plan DRW\_02 Elevations.

Photo 3, Garden shed, less than 10m2 no approval Required.

\*Photo 4, Garage, existing Requires Retro Approval.

\*Photo 5, Hayshed, existing Requires Retro Approval.

Photo 6, Being removed, no action required.

\*Photo 7 & 8,Sea Containers, existing Requires Retro Approval.

Photo 9, Chook House, less than 10n2 no approval Required.

Photo 10, Duck House, less than 10m2 no approval Required.

\*Photo 11 & 12, Horse Stables, existing Requires Retro Approval.

Photo 13, Fences existing internal no approval Required.

14, Approved Shed. BP 99/3.

\*Photo 15, Shade Dome, existing Requires Retro Approval.

Plan DRW\_02, Floor plan, front & side elevations.

16, Cubby Less than 10m2 no approval Required.

DRW\_RS01