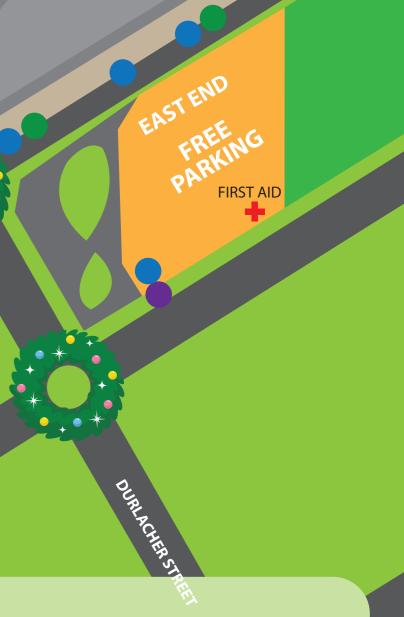

## THURSDAY 7 DECEMBER | 5PM-8.30PM

**HEADSPACE QUIET ZONE** 

ROCKS LANEWAY

Park in one of the various ACROD parking areas

#### **HEADSPACE QUIET AREA**

• If you need a quiet area to chill out, call into headspace's dedicated quiet area to chill out with headspace staff.

• Pre-Book wheelchairs, walkers and more via Coral Coast Mobility. Call 08 9921 5954 or 0447 215 954 to make your booking prior to the event. • Park in the dedicated permit parking area in Lot 601 car park opposite the

• Collect your equipment from Coral Coast Mobility stall at the East End and

• Drop off the equipment at the Coral Coast Mobility stall when you are ready

### **CORAL COAST MOBILITY**

4 Christmasontheterrace