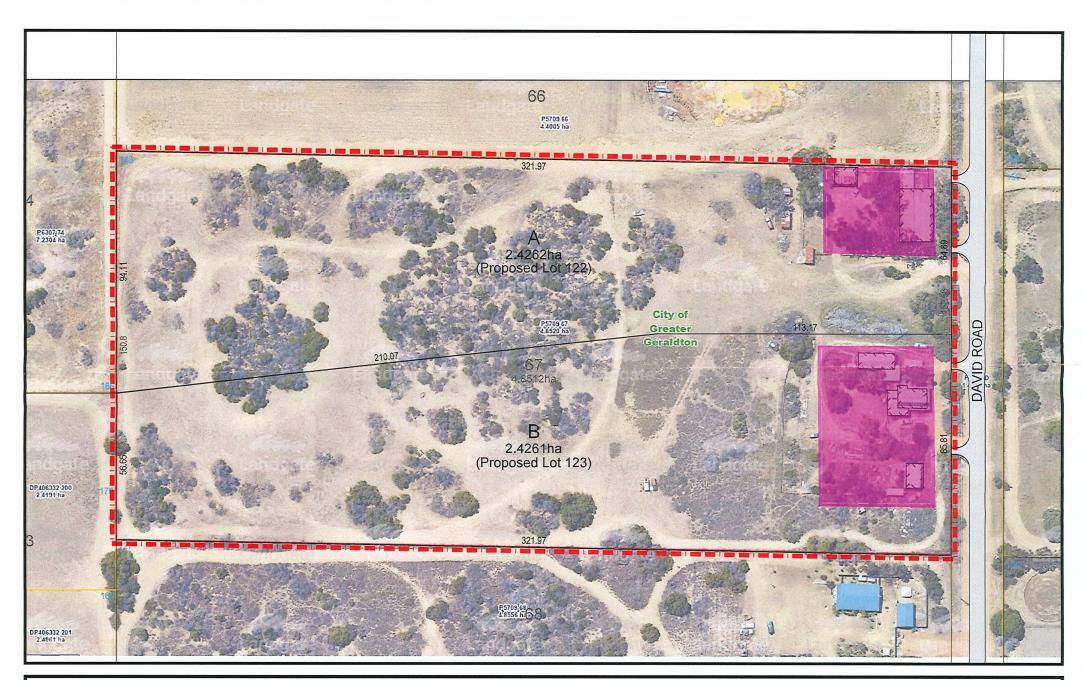

## Local Developement Plan (LDP) Lot 67 on Plan 5709 (Proposed Lots 122 & 123 on Deposited Plan 419518) David Road, Waggrakine

## Introduction

This Local Area Plan (LDP) should be read in conjunction with the Waggrakine Rural Residential Structure Plan. Lot 67 subject to separate subdivision application through WAPC. LDP prepared for both proposed lots.

## Objective

The purpose of the LDP is to identify existing building envelopes in relation to new lot boundaries. The provisions of the Local Development Plan, are as per the existing endorsed LDP, in addition to any provisions contained in the City of Greater Geraldton Local Planning Scheme No 1 which relate to the use and management of the proposed lots.