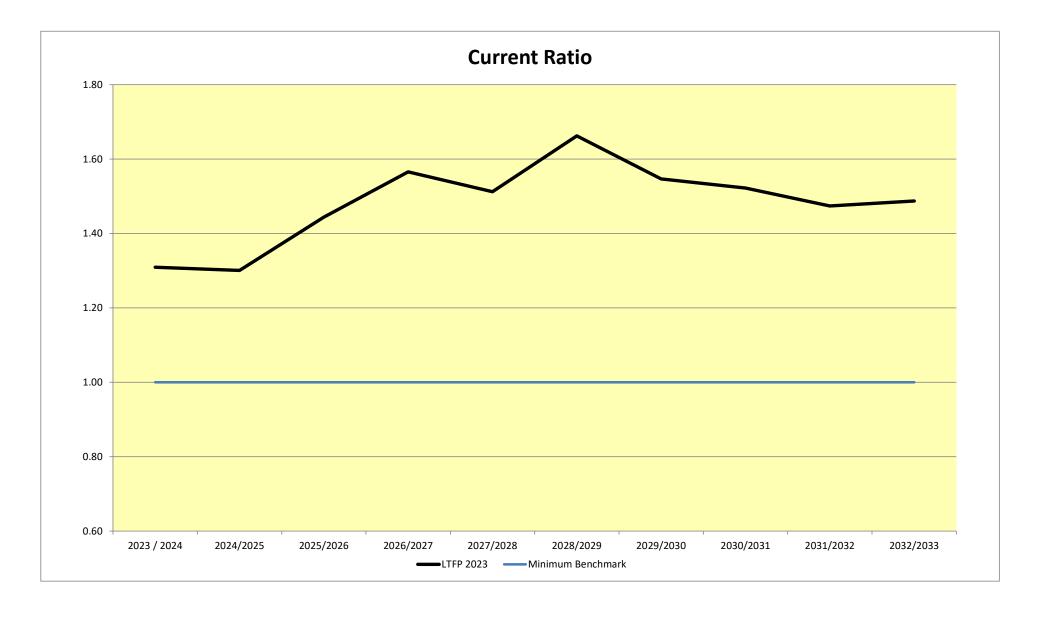

## City of Greater Geraldton Long Term Financial Plan 2023-2033 Statement of Comprehensive Income by Nature and Type

|                                                     | 2023 / 2024 | 2024/2025 | 2025/2026 | 2026/2027                             | 2027/2028 | 2028/2029 | 2029/2030 | 2030/2031                             | 2031/2032 | 2032/2033 |
|-----------------------------------------------------|-------------|-----------|-----------|---------------------------------------|-----------|-----------|-----------|---------------------------------------|-----------|-----------|
|                                                     | \$000s      | \$000s    | \$000s    | \$000s                                | \$000s    | \$000s    | \$000s    | \$000s                                | \$000s    | \$000s    |
| INCOME: REVENUES FROM ORDINARY ACTIVITIES           |             |           |           |                                       |           |           |           |                                       |           |           |
| EXCLUDING PROFIT ON ASSET DISPOSAL, NON-OPERATING O |             |           |           |                                       |           |           |           |                                       |           |           |
| Rates                                               | 51,901      | 53,718    | 55,330    | 56,991                                | 58,701    | 60,463    | 62,277    | 64,146                                | 66,071    | 68,054    |
| Fees & Charges                                      | 26,055      | 26,428    | 26,974    | 28,320                                | 28,704    | 29,144    | 30,616    | 31,032                                | 31,453    | 31,880    |
| Interest Earnings                                   | 2,725       | 2,758     | 2,772     | 2,781                                 | 2,791     | 2,800     | 2,810     | 2,821                                 | 2,831     | 2,843     |
| Other Revenue                                       | 538         | 559       | 561       | 577                                   | 586       | 604       | 600       | 600                                   | 607       | 615       |
| Operating Grants, Subsidies & Contributions         | 11,063      | 11,383    | 11,719    | 12,064                                | 12,365    | 12,675    | 12,991    | 13,316                                | 13,649    | 13,990    |
| Total Revenue                                       | 92,283      | 94,846    | 97,356    | 100,733                               | 103,147   | 105,685   | 109,295   | 111,915                               | 114,611   | 117,383   |
| EXPENDITURE: EXPENSES FROM ORDINARY ACTIVITIE       | ς           |           |           |                                       |           |           |           |                                       |           |           |
| EXCLUDING LOSS ON ASSET DISPOSAL                    | •           |           |           |                                       |           |           |           |                                       |           |           |
| Employee Costs                                      | (32,953)    | (34,519)  | (35,254)  | (36,343)                              | (37,466)  | (38,458)  | (39,498)  | (40,539)                              | (41,633)  | (42,741)  |
| Interest Expenses                                   | (681)       | (565)     | (459)     | (370)                                 | (299)     | (285)     | (1,318)   | (1,252)                               | (1,186)   | (1,130)   |
| Materials & Contracts                               | (26,148)    | (26,651)  | (25,752)  | (25,927)                              | (26,997)  | (27,116)  | (28,205)  | (29,223)                              | (29,793)  | (30,643)  |
| Depreciation & Amortisation                         | (25,749)    | (26,006)  | (26,527)  | (27,143)                              | (27,822)  | (29,297)  | (30,010)  | (30,741)                              | (31,490)  | (32,291)  |
| Utilities                                           | (2,965)     | (3,161)   | (3,326)   | (3,450)                               | (3,579)   | (3,712)   | (3,851)   | (3,995)                               | (4,144)   | (4,299)   |
| Insurance                                           | (1,030)     | (1,082)   | (1,136)   | (1,193)                               | (1,253)   | (1,315)   | (1,381)   | (1,450)                               | (1,522)   | (1,599)   |
| Other Expenditure                                   | (3,223)     | (3,254)   | (3,285)   | (3,316)                               | (3,348)   | (3,379)   | (3,412)   | (3,444)                               | (3,477)   | (3,510)   |
| Total Expenditure                                   | (92,750)    | (95,238)  | (95,738)  | (97,741)                              | (100,763) | (103,564) | (107,676) | (110,644)                             | (113,247) | (116,213) |
| Total Experiance                                    | (32,730)    | (33,230)  | (33,730)  | (37,741)                              | (100,703) | (103,304) | (107,070) | (110,044)                             | (113,247) | (110,213) |
| Net Result From Ordinary Activities                 | (467)       | (391)     | 1,618     | 2,992                                 | 2,384     | 2,121     | 1,620     | 1,271                                 | 1,364     | 1,170     |
| Non-Operating Grants, Subsidies & Contributions     | 9,265       | 9,739     | 10,026    | 8,650                                 | 9,180     | 17,200    | 8,800     | 8,500                                 | 9,000     | 4,500     |
| FV Adjustments to Financial Assets at Fair Value    | 5,255       | 27: 22    |           | 5,555                                 | -,        |           | 5,555     | -,                                    | 5,555     | 1,000     |
| Profit on Asset Disposals                           | 203         | 92        | 71        | 35                                    | 28        | 44        | 15        | 17                                    | 45        | 14        |
| Loss on Asset Disposals                             | (544)       | (112)     | (126)     | (133)                                 | (100)     | (102)     | (130)     | (102)                                 | (216)     | (73)      |
| Land Held for Resale Purchase                       | (5,         | ()        | -         | -                                     | (200)     | (202)     | (200)     | (202)                                 | (220)     | (/5)      |
| Land Held for Resale Development Costs              | _           | _         | _         | -                                     | _         | _         | -         | _                                     | _         | -         |
| Proceeeds of Sale (Land Held)                       | _           | _         | _         | -                                     | _         | _         | -         | _                                     | _         | -         |
| Sub-total                                           | 8,924       | 9,719     | 9,971     | 8,552                                 | 9,109     | 17,142    | 8,685     | 8,416                                 | 8,829     | 4,441     |
| Net Result for Year                                 | 8,456       | 9,328     | 11,589    | 11,544                                | 11,492    | 19,263    | 10,305    | 9,687                                 | 10,193    | 5,611     |
|                                                     |             | •         | •         | · · · · · · · · · · · · · · · · · · · | <u> </u>  | <u> </u>  | <u> </u>  | · · · · · · · · · · · · · · · · · · · | •         |           |
| Other Comprehensive Income                          |             |           |           |                                       |           |           |           |                                       |           |           |
| Changes in Valuation of non-current assets          | -           | -         | -         | -                                     | 21,227    | -         | -         | -                                     | 1,979     | 22,285    |
| Total Other Comprehensive Income                    | -           | -         | -         | -                                     | 21,227    | -         | -         | -                                     | 1,979     | 22,285    |
| TOTAL COMPREHENSIVE INCOME                          | 8.456       | 9,328     | 11,589    | 11,544                                | 32,719    | 19,263    | 10,305    | 9,687                                 | 12,172    | 27,896    |
|                                                     | ,.50        | 5,520     |           |                                       | 02,723    |           |           | 5,557                                 |           | 2.,030    |