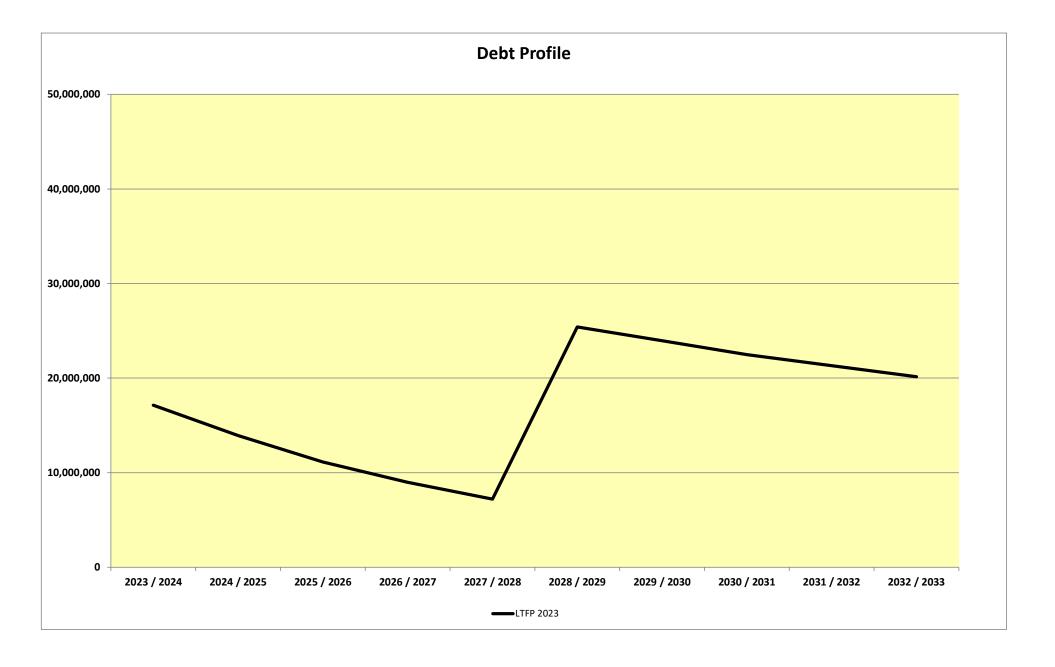

## City of Greater Geraldton Long Term Financial Plan 2023-2033 Statement of Comprehensive Income by Nature and Type

|                                                     | 2023 / 2024 | 2024/2025 | 2025/2026 | 2026/2027                             | 2027/2028 | 2028/2029 | 2029/2030 | 2030/2031                             | 2031/2032 | 2032/2033 |
|-----------------------------------------------------|-------------|-----------|-----------|---------------------------------------|-----------|-----------|-----------|---------------------------------------|-----------|-----------|
|                                                     | \$000s      | \$000s    | \$000s    | \$000s                                | \$000s    | \$000s    | \$000s    | \$000s                                | \$000s    | \$000s    |
| INCOME: REVENUES FROM ORDINARY ACTIVITIES           |             |           |           |                                       |           |           |           |                                       |           |           |
| EXCLUDING PROFIT ON ASSET DISPOSAL, NON-OPERATING O |             |           |           |                                       |           |           |           |                                       |           |           |
| Rates                                               | 51,901      | 53,718    | 55,330    | 56,991                                | 58,701    | 60,463    | 62,277    | 64,146                                | 66,071    | 68,054    |
| Fees & Charges                                      | 26,055      | 26,428    | 26,974    | 28,320                                | 28,704    | 29,144    | 30,616    | 31,032                                | 31,453    | 31,880    |
| Interest Earnings                                   | 2,725       | 2,758     | 2,772     | 2,781                                 | 2,791     | 2,800     | 2,810     | 2,821                                 | 2,831     | 2,843     |
| Other Revenue                                       | 538         | 559       | 561       | 577                                   | 586       | 604       | 600       | 600                                   | 607       | 615       |
| Operating Grants, Subsidies & Contributions         | 11,063      | 11,383    | 11,719    | 12,064                                | 12,365    | 12,675    | 12,991    | 13,316                                | 13,649    | 13,990    |
| Total Revenue                                       | 92,283      | 94,846    | 97,356    | 100,733                               | 103,147   | 105,685   | 109,295   | 111,915                               | 114,611   | 117,383   |
| EXPENDITURE: EXPENSES FROM ORDINARY ACTIVITIE       | ς           |           |           |                                       |           |           |           |                                       |           |           |
| EXCLUDING LOSS ON ASSET DISPOSAL                    | •           |           |           |                                       |           |           |           |                                       |           |           |
| Employee Costs                                      | (32,953)    | (34,519)  | (35,254)  | (36,343)                              | (37,466)  | (38,458)  | (39,498)  | (40,539)                              | (41,633)  | (42,741)  |
| Interest Expenses                                   | (681)       | (565)     | (459)     | (370)                                 | (299)     | (285)     | (1,318)   | (1,252)                               | (1,186)   | (1,130)   |
| Materials & Contracts                               | (26,148)    | (26,651)  | (25,752)  | (25,927)                              | (26,997)  | (27,116)  | (28,205)  | (29,223)                              | (29,793)  | (30,643)  |
| Depreciation & Amortisation                         | (25,749)    | (26,006)  | (26,527)  | (27,143)                              | (27,822)  | (29,297)  | (30,010)  | (30,741)                              | (31,490)  | (32,291)  |
| Utilities                                           | (2,965)     | (3,161)   | (3,326)   | (3,450)                               | (3,579)   | (3,712)   | (3,851)   | (3,995)                               | (4,144)   | (4,299)   |
| Insurance                                           | (1,030)     | (1,082)   | (1,136)   | (1,193)                               | (1,253)   | (1,315)   | (1,381)   | (1,450)                               | (1,522)   | (1,599)   |
| Other Expenditure                                   | (3,223)     | (3,254)   | (3,285)   | (3,316)                               | (3,348)   | (3,379)   | (3,412)   | (3,444)                               | (3,477)   | (3,510)   |
| Total Expenditure                                   | (92,750)    | (95,238)  | (95,738)  | (97,741)                              | (100,763) | (103,564) | (107,676) | (110,644)                             | (113,247) | (116,213) |
| Total Experiance                                    | (32,730)    | (33,230)  | (33,730)  | (37,741)                              | (100,703) | (103,304) | (107,070) | (110,044)                             | (113,247) | (110,213) |
| Net Result From Ordinary Activities                 | (467)       | (391)     | 1,618     | 2,992                                 | 2,384     | 2,121     | 1,620     | 1,271                                 | 1,364     | 1,170     |
| Non-Operating Grants, Subsidies & Contributions     | 9,265       | 9,739     | 10,026    | 8,650                                 | 9,180     | 17,200    | 8,800     | 8,500                                 | 9,000     | 4,500     |
| FV Adjustments to Financial Assets at Fair Value    | 5,255       | 27: 22    |           | 5,555                                 | -,        |           | 5,555     | -,                                    | 5,555     | 1,000     |
| Profit on Asset Disposals                           | 203         | 92        | 71        | 35                                    | 28        | 44        | 15        | 17                                    | 45        | 14        |
| Loss on Asset Disposals                             | (544)       | (112)     | (126)     | (133)                                 | (100)     | (102)     | (130)     | (102)                                 | (216)     | (73)      |
| Land Held for Resale Purchase                       | (5,         | ()        | -         | -                                     | (200)     | (202)     | (200)     | (202)                                 | (220)     | (/5)      |
| Land Held for Resale Development Costs              | _           | _         | _         | -                                     | _         | _         | -         | _                                     | _         | -         |
| Proceeeds of Sale (Land Held)                       | _           | _         | _         | -                                     | _         | _         | -         | _                                     | _         | -         |
| Sub-total                                           | 8,924       | 9,719     | 9,971     | 8,552                                 | 9,109     | 17,142    | 8,685     | 8,416                                 | 8,829     | 4,441     |
| Net Result for Year                                 | 8,456       | 9,328     | 11,589    | 11,544                                | 11,492    | 19,263    | 10,305    | 9,687                                 | 10,193    | 5,611     |
|                                                     |             | •         | •         | · · · · · · · · · · · · · · · · · · · | <u> </u>  | <u> </u>  | <u> </u>  | · · · · · · · · · · · · · · · · · · · | •         |           |
| Other Comprehensive Income                          |             |           |           |                                       |           |           |           |                                       |           |           |
| Changes in Valuation of non-current assets          | -           | -         | -         | -                                     | 21,227    | -         | -         | -                                     | 1,979     | 22,285    |
| Total Other Comprehensive Income                    | -           | -         | -         | -                                     | 21,227    | -         | -         | -                                     | 1,979     | 22,285    |
| TOTAL COMPREHENSIVE INCOME                          | 8.456       | 9,328     | 11,589    | 11,544                                | 32,719    | 19,263    | 10,305    | 9,687                                 | 12,172    | 27,896    |
|                                                     | ,.50        | 5,520     |           |                                       | 02,723    |           |           | 5,557                                 |           | 2.,030    |