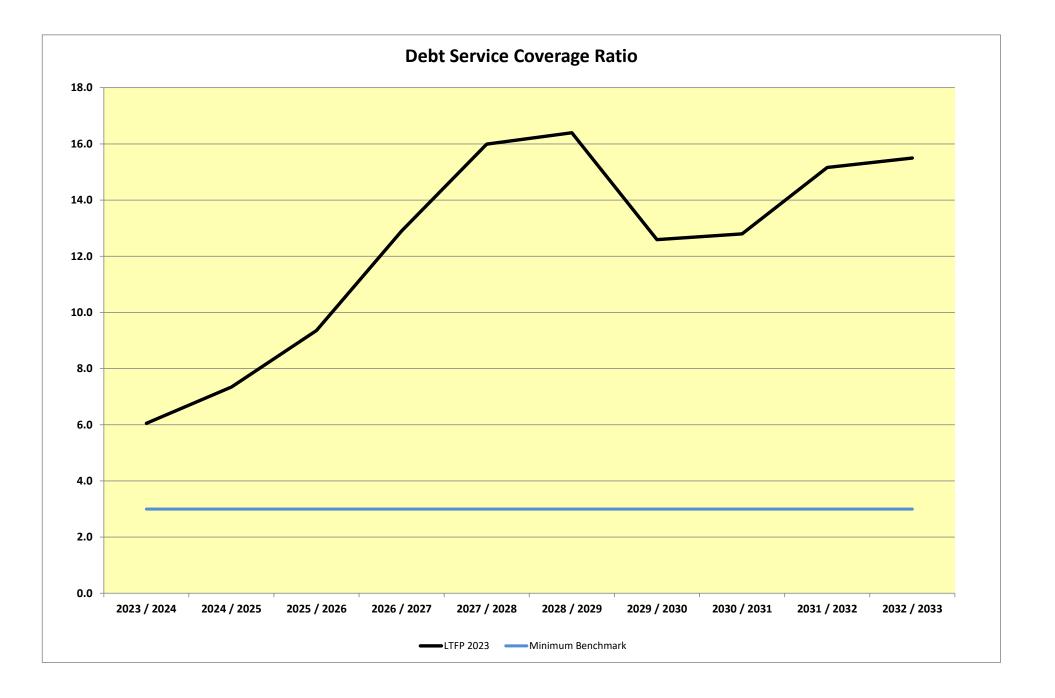

| ✓         | <b>✓</b>  | <b>V</b>  |
| Current Ratio Benchmark: Greater than 100%              | ✓           | ✓         | ✓         | ✓         | ✓         | ✓         | ✓         | ✓         | ✓         | ✓         |
| Rates Coverage Ratio Benchmark: Greater than 40%        | ✓           | ✓         | ✓         | ✓         | ✓         | ✓         | ✓         | ✓         | ✓         | ✓         |
| Debt Service Coverage Ratio Benchmark: Higher than 300% | <b>✓</b>    | ✓         | ✓         | ✓         | <b>✓</b>  | ✓         | ✓         | ✓         | <b>✓</b>  | <b>✓</b>  |
| Debt Service Ratio Benchmark: Less than 10%             | ✓           | ✓         | ✓         | ✓         | ✓         | ✓         | <b>√</b>  | ✓         | ✓         | ✓         |

June 2023 Page 16 of 34





June 2023 Page 18 of 34



June 2023 Page 19 of 33



June 2023 Page 20 of 34



June 2023 Page 21 of 34



June 2023 Page 22 of 34



June 2023 Page 23 of 34

#### **City of Greater Geraldton 10 Year Capital Plan**

| Program                                     | Asset Class                        | Construction<br>Type:<br>N - New,<br>R - Renewal) | Year<br>proposed | Proposed<br>Budget | Reserves  | Loans<br>Amount<br>(new Loans) | Grants & Contribution Amount (Income that year) | General<br>Revenue<br>Amount |
|---------------------------------------------|------------------------------------|---------------------------------------------------|------------------|--------------------|-----------|--------------------------------|-------------------------------------------------|-------