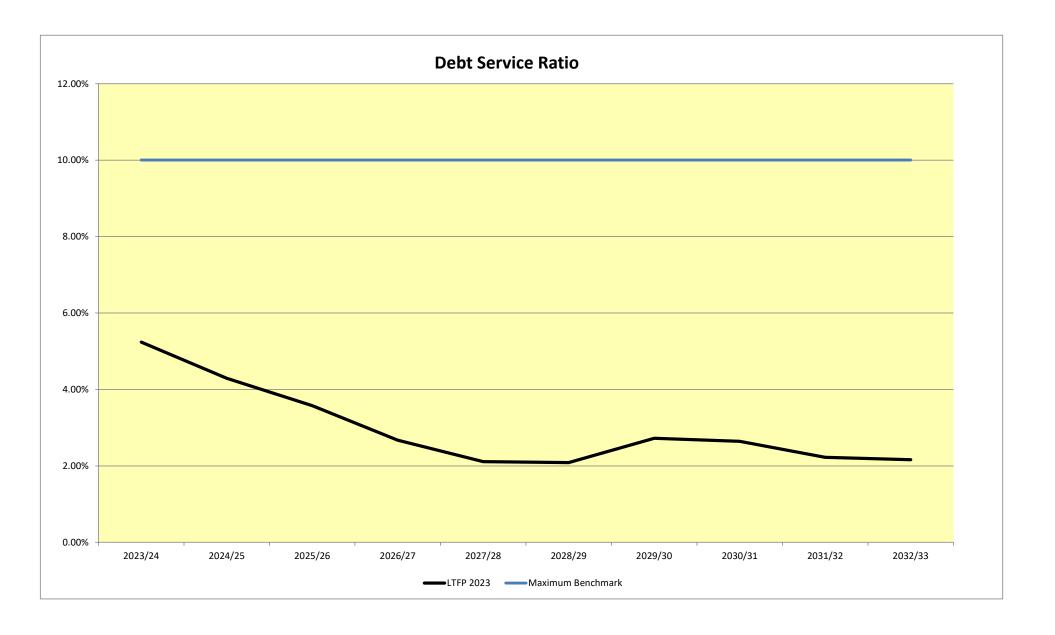

Ratio Benchmark: Greater than 100%              | ✓           | ✓         | ✓         | ✓         | ✓         | ✓         | ✓         | ✓         | ✓         | ✓         |
| Rates Coverage Ratio Benchmark: Greater than 40%        | ✓           | ✓         | ✓         | ✓         | ✓         | ✓         | ✓         | ✓         | ✓         | ✓         |
| Debt Service Coverage Ratio Benchmark: Higher than 300% | <b>✓</b>    | ✓         | ✓         | ✓         | <b>✓</b>  | ✓         | ✓         | ✓         | <b>✓</b>  | <b>✓</b>  |
| Debt Service Ratio Benchmark: Less than 10%             | ✓           | ✓         | ✓         | ✓         | ✓         | ✓         | <b>√</b>  | ✓         | ✓         | ✓         |

June 2023 Page 16 of 34





June 2023 Page 18 of 34



June 2023 Page 19 of 33



June 2023 Page 20 of 34



June 2023 Page 21 of 34



June 2023 Page 22 of 34



June 2023 Page 23 of 34

#### **City of Greater Geraldton 10 Year Capital Plan**

| Program                                     | Asset Class                        | Construction<br>Type:<br>N - New,<br>R - Renewal) | Year<br>proposed | Proposed<br>Budget | Reserves  | Loans<br>Amount<br>(new Loans) | Grants & Contribution Amount (Income that year) | General<br>Revenue<br>Amount |
|---------------------------------------------|------------------------------------|---------------------------------------------------|------------------|--------------------|-----------|--------------------------------|-------------------------------------------------|------------------------------|
|