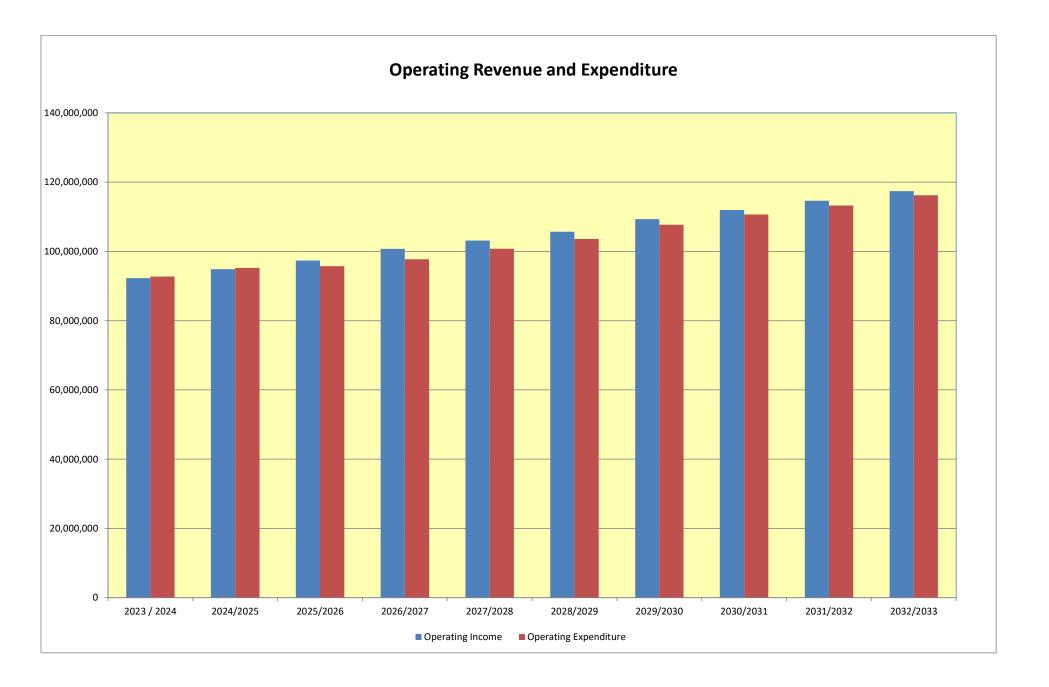

## City of Greater Geraldton Long Term Financial Plan 2023-2033 Statement of Comprehensive Income by Nature and Type

|                                                     | 2023 / 2024 | 2024/2025 | 2025/2026 | 2026/2027                             | 2027/2028 | 2028/2029 | 2029/2030 | 2030/2031                             | 2031/2032 | 2032/2033 |
|-----------------------------------------------------|-------------|-----------|-----------|---------------------------------------|-----------|-----------|-----------|---------------------------------------|-----------|-----------|
|                                                     | \$000s      | \$000s    | \$000s    | \$000s                                | \$000s    | \$000s    | \$000s    | \$000s                                | \$000s    | \$000s    |
| INCOME: REVENUES FROM ORDINARY ACTIVITIES           |             |           |           |                                       |           |           |           |                                       |           |           |
| EXCLUDING PROFIT ON ASSET DISPOSAL, NON-OPERATING O |             |           |           |                                       |           |           |           |                                       |           |           |
| Rates                                               | 51,901      | 53,718    | 55,330    | 56,991                                | 58,701    | 60,463    | 62,277    | 64,146                                | 66,071    | 68,054    |
| Fees & Charges                                      | 26,055      | 26,428    | 26,974    | 28,320                                | 28,704    | 29,144    | 30,616    | 31,032                                | 31,453    | 31,880    |
| Interest Earnings                                   | 2,725       | 2,758     | 2,772     | 2,781                                 | 2,791     | 2,800     | 2,810     | 2,821                                 | 2,831     | 2,843     |
| Other Revenue                                       | 538         | 559       | 561       | 577                                   | 586       | 604       | 600       | 600                                   | 607       | 615       |
| Operating Grants, Subsidies & Contributions         | 11,063      | 11,383    | 11,719    | 12,064                                | 12,365    | 12,675    | 12,991    | 13,316                                | 13,649    | 13,990    |
| Total Revenue                                       | 92,283      | 94,846    | 97,356    | 100,733                               | 103,147   | 105,685   | 109,295   | 111,915                               | 114,611   | 117,383   |
| EXPENDITURE: EXPENSES FROM ORDINARY ACTIVITIE       | ς           |           |           |                                       |           |           |           |                                       |           |           |
| EXCLUDING LOSS ON ASSET DISPOSAL                    | •           |           |           |                                       |           |           |           |                                       |           |           |
| Employee Costs                                      | (32,953)    | (34,519)  | (35,254)  | (36,343)                              | (37,466)  | (38,458)  | (39,498)  | (40,539)                              | (41,633)  | (42,741)  |
| Interest Expenses                                   | (681)       | (565)     | (459)     | (370)                                 | (299)     | (285)     | (1,318)   | (1,252)                               | (1,186)   | (1,130)   |
| Materials & Contracts                               | (26,148)    | (26,651)  | (25,752)  | (25,927)                              | (26,997)  | (27,116)  | (28,205)  | (29,223)                              | (29,793)  | (30,643)  |
| Depreciation & Amortisation                         | (25,749)    | (26,006)  | (26,527)  | (27,143)                              | (27,822)  | (29,297)  | (30,010)  | (30,741)                              | (31,490)  | (32,291)  |
| Utilities                                           | (2,965)     | (3,161)   | (3,326)   | (3,450)                               | (3,579)   | (3,712)   | (3,851)   | (3,995)                               | (4,144)   | (4,299)   |
| Insurance                                           | (1,030)     | (1,082)   | (1,136)   | (1,193)                               | (1,253)   | (1,315)   | (1,381)   | (1,450)                               | (1,522)   | (1,599)   |
| Other Expenditure                                   | (3,223)     | (3,254)   | (3,285)   | (3,316)                               | (3,348)   | (3,379)   | (3,412)   | (3,444)                               | (3,477)   | (3,510)   |
| Total Expenditure                                   | (92,750)    | (95,238)  | (95,738)  | (97,741)                              | (100,763) | (103,564) | (107,676) | (110,644)                             | (113,247) | (116,213) |
| Total Experiance                                    | (32,730)    | (33,230)  | (33,730)  | (37,741)                              | (100,703) | (103,304) | (107,070) | (110,044)                             | (113,247) | (110,213) |
| Net Result From Ordinary Activities                 | (467)       | (391)     | 1,618     | 2,992                                 | 2,384     | 2,121     | 1,620     | 1,271                                 | 1,364     | 1,170     |
| Non-Operating Grants, Subsidies & Contributions     | 9,265       | 9,739     | 10,026    | 8,650                                 | 9,180     | 17,200    | 8,800     | 8,500                                 | 9,000     | 4,500     |
| FV Adjustments to Financial Assets at Fair Value    | 5,255       | 27: 22    |           | 5,555                                 | -,        |           | 5,555     | -,                                    | 5,555     | 1,000     |
| Profit on Asset Disposals                           | 203         | 92        | 71        | 35                                    | 28        | 44        | 15        | 17                                    | 45        | 14        |
| Loss on Asset Disposals                             | (544)       | (112)     | (126)     | (133)                                 | (100)     | (102)     | (130)     | (102)                                 | (216)     | (73)      |
| Land Held for Resale Purchase                       | (5,         | ()        | -         | -                                     | (200)     | (202)     | (200)     | (202)                                 | (220)     | (/5)      |
| Land Held for Resale Development Costs              | _           | _         | _         | -                                     | _         | _         | -         | _                                     | _         | -         |
| Proceeeds of Sale (Land Held)                       | _           | _         | _         | -                                     | _         | _         | -         | _                                     | _         | -         |
| Sub-total                                           | 8,924       | 9,719     | 9,971     | 8,552                                 | 9,109     | 17,142    | 8,685     | 8,416                                 | 8,829     | 4,441     |
| Net Result for Year                                 | 8,456       | 9,328     | 11,589    | 11,544                                | 11,492    | 19,263    | 10,305    | 9,687                                 | 10,193    | 5,611     |
|                                                     |             | •         | •         | · · · · · · · · · · · · · · · · · · · | <u> </u>  | <u> </u>  | <u> </u>  | · · · · · · · · · · · · · · · · · · · | •         |           |
| Other Comprehensive Income                          |             |           |           |                                       |           |           |           |                                       |           |           |
| Changes in Valuation of non-current assets          | -           | -         | -         | -                                     | 21,227    | -         | -         | -                                     | 1,979     | 22,285    |
| Total Other Comprehensive Income                    | -           | -         | -         | -                                     | 21,227    | -         | -         | -                                     | 1,979     | 22,285    |
| TOTAL COMPREHENSIVE INCOME                          | 8.456       | 9,328     | 11,589    | 11,544                                | 32,719    | 19,263    | 10,305    | 9,687                                 | 12,172    | 27,896    |
|                                                     | ,.50        | 5,520     |           |                                       | 02,723    |           |           | 5,557                                 |           | 2.,030    |

### City of Greater Geraldton Long Term Financial Plan 2023-2033 Statement of Comprehensive Income by Program

|                                                      | 2023 / 2024                | 2024/2025     | 2025/2026   | 2026/2027 | 2027/2028   | 2028/2029 | 2029/2030 | 2030/2031 | 2031/2032 | 2032/2033 |
|------------------------------------------------------|----------------------------|---------------|-------------|-----------|-------------|-----------|-----------|-----------|-----------|-----------|
|                                                      | \$000s                     | \$000s        | \$000s      | \$000s    | \$000s      | \$000s    | \$000s    | \$000s    | \$000s    | \$000s    |
| INCOME: REVENUES FROM ORDINARY ACTIVITIES            |                            |               |             |           |             |           |           |           |           |           |
| EXCLUDING PROFIT ON ASSET DISPOSAL AND NON-OPERATING | <b>GRANTS, SUBSIDIES 8</b> | CONTRIBUTIONS |             |           |             |           |           |           |           |           |
| Governance                                           | 127                        | 129           | 132         | 136       | 139         | 142       | 145       | 148       | 152       | 155       |
| General Purpose Funding                              | 62,561                     | 64,629        | 66,501      | 68,436    | 70,375      | 72,372    | 74,439    | 76,554    | 78,731    | 80,972    |
| Law, Order, Public Safety                            | 1,107                      | 1,132         | 1,157       | 1,184     | 1,207       | 1,230     | 1,256     | 1,280     | 1,305     | 1,331     |
| Health                                               | 80                         | 80            | 81          | 81        | 81          | 82        | 82        | 83        | 83        | 83        |
| Education and Welfare                                | 383                        | 393           | 404         | 417       | 427         | 437       | 449       | 460       | 471       | 483       |
| Community Amenities                                  | 15,613                     | 15,812        | 16,082      | 16,943    | 17,189      | 17,490    | 18,437    | 18,705    | 18,976    | 19,251    |
| Recreation and Culture                               | 2,820                      | 2,884         | 2,933       | 3,044     | 3,093       | 3,144     | 3,262     | 3,317     | 3,372     | 3,430     |
| Transport                                            | 7,387                      | 7,539         | 7,793       | 8,125     | 8,233       | 8,344     | 8,698     | 8,815     | 8,935     | 9,056     |
| Economic Services                                    | 794                        | 802           | 810         | 833       | 841         | 850       | 874       | 883       | 892       | 901       |
| Other Property and Services                          | 1,412                      | 1,446         | 1,463       | 1,535     | 1,560       | 1,594     | 1,652     | 1,669     | 1,694     | 1,720     |
| Total Revenue                                        | 92,283                     | 94,846        | 97,356      | 100,733   | 103,147     | 105,685   | 109,295   | 111,915   | 114,611   | 117,383   |
| EXPENDITURE: EXPENSES FROM ORDINARY ACTIVITIES       |                            |               |             |           |             |           |           |           |           |           |
| EXCLUDING LOSS ON ASSET DISPOSAL AND FINANCE COSTS   |                            |               |             |           |             |           |           |           |           |           |
| Governance                                           | (2,122)                    | (2,266)       | (911)       | (941)     | (1,191)     | (1,250)   | (1,724)   | (1,832)   | (2,520)   | (2,874)   |
| General Purpose Funding                              | (1,014)                    | (1,424)       | (1,071)     | (1,096)   | (1,524)     | (1,146)   | (1,171)   | (1,619)   | (1,222)   | (1,249)   |
| Law Order & Public Safety                            | (4,646)                    | (4,770)       | (4,894)     | (5,005)   | (5,127)     | (5,241)   | (5,359)   | (5,479)   | (5,603)   | (5,730)   |
| Health                                               | (1,060)                    | (1,092)       | (1,122)     | (1,147)   | (1,175)     | (1,200)   | (1,225)   | (1,252)   | (1,278)   | (1,306)   |
| Education and Welfare                                | (2,072)                    | (2,134)       | (2,194)     | (2,248)   | (2,306)     | (2,360)   | (2,416)   | (2,473)   | (2,531)   | (2,591)   |
| Housing                                              | (37)                       | (38)          | (39)        | (39)      | (40)        | (41)      | (42)      | (43)      | (44)      | (45)      |
| Community Amenities                                  | (15,689)                   | (15,963)      | (16,295)    | (16,612)  | (16,976)    | (17,368)  | (17,735)  | (18,111)  | (18,496)  | (18,891)  |
| Recreation and Culture                               | (22,073)                   | (22,547)      | (23,060)    | (23,539)  | (24,070)    | (24,699)  | (25,226)  | (25,766)  | (26,320)  | (26,886)  |
| Transport                                            | (31,691)                   | (32,177)      | (32,852)    | (33,428)  | (34,222)    | (35,658)  | (36,648)  | (37,494)  | (38,197)  | (39,087)  |
| Economic Services                                    | (4,264)                    | (4,382)       | (4,495)     | (4,595)   | (4,702)     | (4,802)   | (4,904)   | (5,009)   | (5,117)   | (5,227)   |
| Other Property and Services                          | (7,401)                    | (7,879)       | (8,346)     | (8,721)   | (9,132)     | (9,514)   | (9,907)   | (10,313)  | (10,732)  | (11,197)  |
| Total Expenditure                                    | (92,069)                   | (94,673)      | (95,279)    | (97,372)  | (100,464)   | (103,279) | (106,357) | (109,392) | (112,061) | (115,083) |
| Sub-total                                            | 214                        | 174           | 2,077       | 3,362     | 2,683       | 2,406     | 2,938     | 2,523     | 2,551     | 2,300     |
| FINANCE COSTS                                        |                            |               |             |           |             |           |           |           |           |           |
| Finance Costs                                        | (681)                      | (565)         | (459)       | (370)     | (299)       | (285)     | (1,318)   | (1,252)   | (1,186)   | (1,130)   |
| NON-OPERATING GRANTS, SUBSIDIES, CONTRIBUTIONS       |                            | , ,           | , ,         | , ,       | , ,         | , ,       | , ,       | , , ,     | , , ,     | , , ,     |
| Non-Operating Grants, Subsidies, Contributions       | 9,265                      | 9,739         | 10,026      | 8,650     | 9,180       | 17,200    | 8,800     | 8,500     | 9,000     | 4,500     |
| PROFIT / (LOSS) ON DISPOSAL OF ASSETS                |                            |               |             |           |             |           |           |           |           |           |
| Profit / (Loss) On Disposal of Assets                | (341)                      | (20)          | (55)        | (98)      | (71)        | (58)      | (115)     | (84)      | (171)     | (59)      |
| FV Adjustments to Financial Assets at Fair Value     |                            |               |             |           |             |           |           |           |           |           |
| NET RESULT                                           | 8,456                      | 9,328         | 11,589      | 11,544    | 11,492      | 19,263    | 10,305    | 9,687     | 10,193    | 5,611     |
| Other Comprehensive Income                           |                            |               | <del></del> |           | <del></del> |           |           |           |           |           |
| Changes in Valuation of non-current assets           | -                          | -             | -           | -         | 21,227      | -         | -         | -         | 1,979     | 22,285    |
| Total Other Comprehensive Income                     | -                          | -             | -           | -         | 21,227      | -         | -         | -         | 1,979     | 22,285    |
| TOTAL COMPREHENSIVE INCOME                           | 8.456                      | 9,328         | 11,589      | 11,544    | 32,719      | 19,263    | 10,305    | 9,687     | 12,172    | 27,896    |
| 10 1/12 COMM REMEMBER MCOME                          | <del>- 0,43</del> 0        | 3,320         | 11,303      | 11,077    | 32,713      | 15,205    | 10,303    | 3,007     | 12,172    | <u> </u>  |