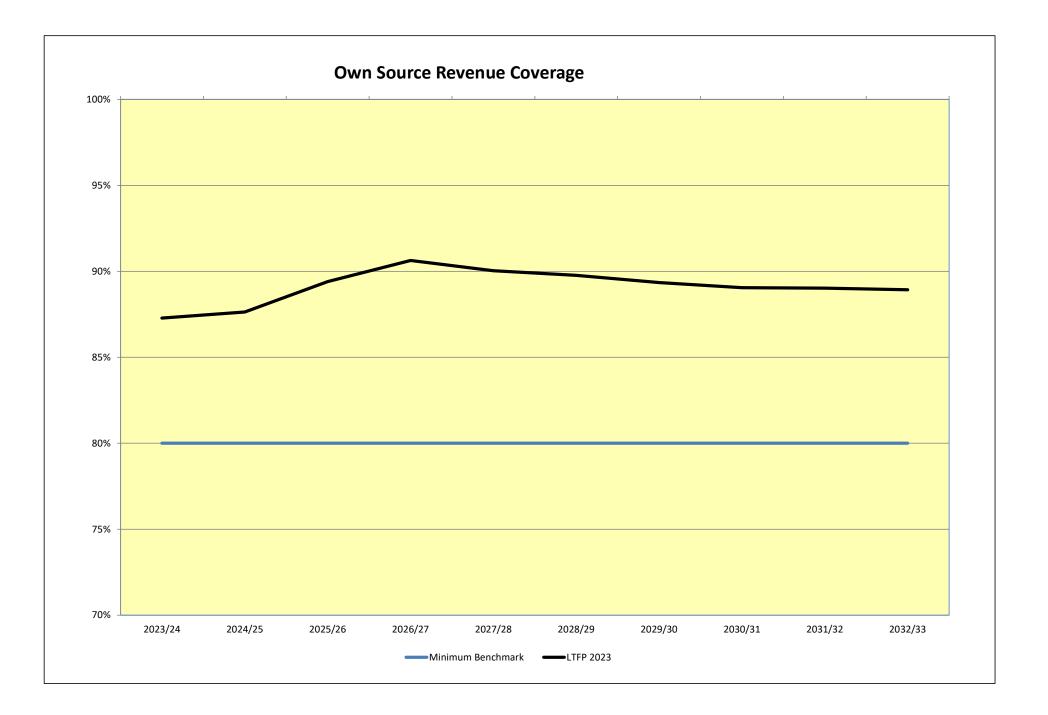

>  | <b>V</b>  |
| Current Ratio Benchmark: Greater than 100%              | ✓           | ✓         | ✓         | ✓         | ✓         | ✓         | ✓         | ✓         | ✓         | ✓         |
| Rates Coverage Ratio Benchmark: Greater than 40%        | ✓           | ✓         | ✓         | ✓         | ✓         | ✓         | ✓         | ✓         | ✓         | ✓         |
| Debt Service Coverage Ratio Benchmark: Higher than 300% | <b>✓</b>    | ✓         | ✓         | ✓         | <b>✓</b>  | ✓         | ✓         | ✓         | <b>✓</b>  | <b>✓</b>  |
| Debt Service Ratio Benchmark: Less than 10%             | ✓           | ✓         | ✓         | ✓         | ✓         | ✓         | <b>√</b>  | ✓         | ✓         | ✓         |

June 2023 Page 16 of 34





June 2023 Page 18 of 34



June 2023 Page 19 of 33



June 2023 Page 20 of 34



June 2023 Page 21 of 34



June 2023 Page 22 of 34



June 2023 Page 23 of 34

#### **City of Greater Geraldton 10 Year Capital Plan**

| Program                                     | Asset Class                        | Construction<br>Type:<br>N - New,<br>R - Renewal) | Year<br>proposed | Proposed<br>Budget | Reserves  | Loans<br>Amount<br>(new Loans) | Grants & Contribution Amount (Income that year) | General<br>Revenue<br>Amount |
|---------------------------------------------|------------------------------------|---------------------------------------------------|------------------|--------------------|-----------|--------------------------------|-------------------------------------------------|------------------------------|
|