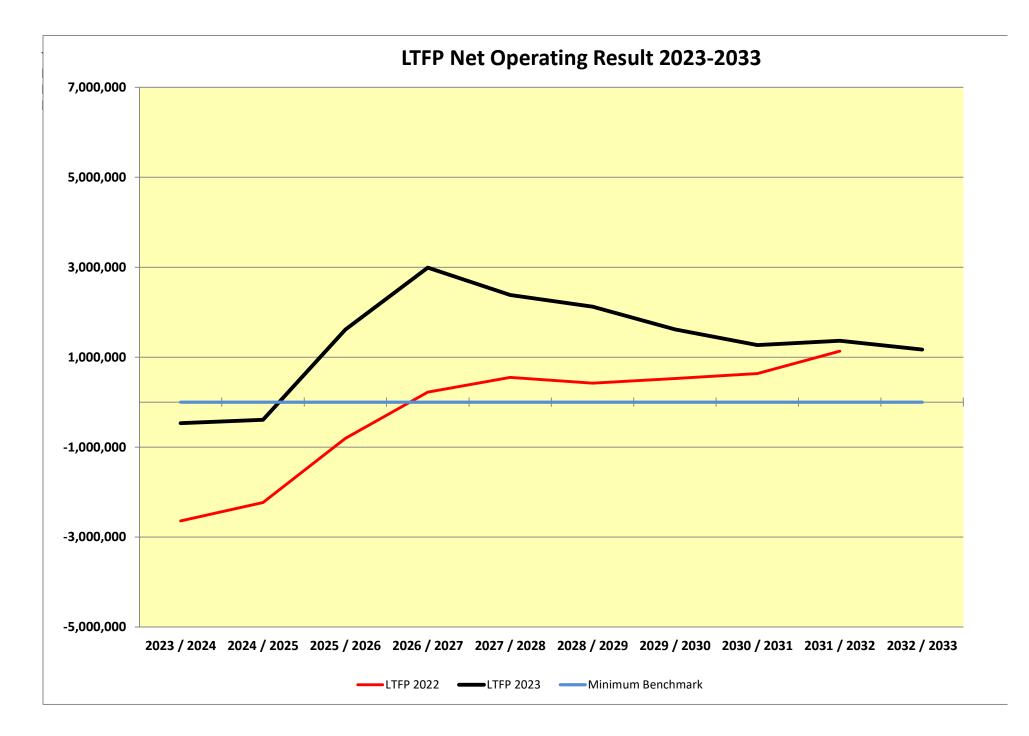

## City of Greater Geraldton Long Term Financial Plan 2023-2033 Statement of Comprehensive Income by Nature and Type

|                                                     | 2023 / 2024 | 2024/2025 | 2025/2026 | 2026/2027                             | 2027/2028 | 2028/2029 | 2029/2030 | 2030/2031                             | 2031/2032 | 2032/2033 |
|-----------------------------------------------------|-------------|-----------|-----------|---------------------------------------|-----------|-----------|-----------|---------------------------------------|-----------|-----------|
|                                                     | \$000s      | \$000s    | \$000s    | \$000s                                | \$000s    | \$000s    | \$000s    | \$000s                                | \$000s    | \$000s    |
| INCOME: REVENUES FROM ORDINARY ACTIVITIES           |             |           |           |                                       |           |           |           |                                       |           |           |
| EXCLUDING PROFIT ON ASSET DISPOSAL, NON-OPERATING O |             |           |           |                                       |           |           |           |                                       |           |           |
| Rates                                               | 51,901      | 53,718    | 55,330    | 56,991                                | 58,701    | 60,463    | 62,277    | 64,146                                | 66,071    | 68,054    |
| Fees & Charges                                      | 26,055      | 26,428    | 26,974    | 28,320                                | 28,704    | 29,144    | 30,616    | 31,032                                | 31,453    | 31,880    |
| Interest Earnings                                   | 2,725       | 2,758     | 2,772     | 2,781                                 | 2,791     | 2,800     | 2,810     | 2,821                                 | 2,831     | 2,843     |
| Other Revenue                                       | 538         | 559       | 561       | 577                                   | 586       | 604       | 600       | 600                                   | 607       | 615       |
| Operating Grants, Subsidies & Contributions         | 11,063      | 11,383    | 11,719    | 12,064                                | 12,365    | 12,675    | 12,991    | 13,316                                | 13,649    | 13,990    |
| Total Revenue                                       | 92,283      | 94,846    | 97,356    | 100,733                               | 103,147   | 105,685   | 109,295   | 111,915                               | 114,611   | 117,383   |
| EXPENDITURE: EXPENSES FROM ORDINARY ACTIVITIE       | ς           |           |           |                                       |           |           |           |                                       |           |           |
| EXCLUDING LOSS ON ASSET DISPOSAL                    | •           |           |           |                                       |           |           |           |                                       |           |           |
| Employee Costs                                      | (32,953)    | (34,519)  | (35,254)  | (36,343)                              | (37,466)  | (38,458)  | (39,498)  | (40,539)                              | (41,633)  | (42,741)  |
| Interest Expenses                                   | (681)       | (565)     | (459)     | (370)                                 | (299)     | (285)     | (1,318)   | (1,252)                               | (1,186)   | (1,130)   |
| Materials & Contracts                               | (26,148)    | (26,651)  | (25,752)  | (25,927)                              | (26,997)  | (27,116)  | (28,205)  | (29,223)                              | (29,793)  | (30,643)  |
| Depreciation & Amortisation                         | (25,749)    | (26,006)  | (26,527)  | (27,143)                              | (27,822)  | (29,297)  | (30,010)  | (30,741)                              | (31,490)  | (32,291)  |
| Utilities                                           | (2,965)     | (3,161)   | (3,326)   | (3,450)                               | (3,579)   | (3,712)   | (3,851)   | (3,995)                               | (4,144)   | (4,299)   |
| Insurance                                           | (1,030)     | (1,082)   | (1,136)   | (1,193)                               | (1,253)   | (1,315)   | (1,381)   | (1,450)                               | (1,522)   | (1,599)   |
| Other Expenditure                                   | (3,223)     | (3,254)   | (3,285)   | (3,316)                               | (3,348)   | (3,379)   | (3,412)   | (3,444)                               | (3,477)   | (3,510)   |
| Total Expenditure                                   | (92,750)    | (95,238)  | (95,738)  | (97,741)                              | (100,763) | (103,564) | (107,676) | (110,644)                             | (113,247) | (116,213) |
| Total Experiance                                    | (32,730)    | (33,230)  | (33,730)  | (37,741)                              | (100,703) | (103,304) | (107,070) | (110,044)                             | (113,247) | (110,213) |
| Net Result From Ordinary Activities                 | (467)       | (391)     | 1,618     | 2,992                                 | 2,384     | 2,121     | 1,620     | 1,271                                 | 1,364     | 1,170     |
| Non-Operating Grants, Subsidies & Contributions     | 9,265       | 9,739     | 10,026    | 8,650                                 | 9,180     | 17,200    | 8,800     | 8,500                                 | 9,000     | 4,500     |
| FV Adjustments to Financial Assets at Fair Value    | 5,255       | 27: 22    |           | 5,555                                 | -,        |           | 5,555     | -,                                    | 5,555     | 1,000     |
| Profit on Asset Disposals                           | 203         | 92        | 71        | 35                                    | 28        | 44        | 15        | 17                                    | 45        | 14        |
| Loss on Asset Disposals                             | (544)       | (112)     | (126)     | (133)                                 | (100)     | (102)     | (130)     | (102)                                 | (216)     | (73)      |
| Land Held for Resale Purchase                       | (5,         | ()        | -         | -                                     | (200)     | (202)     | (200)     | (202)                                 | (220)     | (/5)      |
| Land Held for Resale Development Costs              | _           | _         | _         | -                                     | _         | _         | -         | _                                     | _         | -         |
| Proceeeds of Sale (Land Held)                       | _           | _         | _         | -                                     | _         | _         | -         | _                                     | _         | -         |
| Sub-total                                           | 8,924       | 9,719     | 9,971     | 8,552                                 | 9,109     | 17,142    | 8,685     | 8,416                                 | 8,829     | 4,441     |
| Net Result for Year                                 | 8,456       | 9,328     | 11,589    | 11,544                                | 11,492    | 19,263    | 10,305    | 9,687                                 | 10,193    | 5,611     |
|                                                     |             | •         | •         | · · · · · · · · · · · · · · · · · · · | <u> </u>  | <u> </u>  | <u> </u>  | · · · · · · · · · · · · · · · · · · · | •         |           |
| Other Comprehensive Income                          |             |           |           |                                       |           |           |           |                                       |           |           |
| Changes in Valuation of non-current assets          | -           | -         | -         | -                                     | 21,227    | -         | -         | -                                     | 1,979     | 22,285    |
| Total Other Comprehensive Income                    | -           | -         | -         | -                                     | 21,227    | -         | -         | -                                     | 1,979     | 22,285    |
| TOTAL COMPREHENSIVE INCOME                          | 8.456       | 9,328     | 11,589    | 11,544                                | 32,719    | 19,263    | 10,305    | 9,687                                 | 12,172    | 27,896    |
|                                                     | ,.50        | 5,520     |           |                                       | 02,723    |           |           | 5,557                                 |           | 2.,030    |

### City of Greater Geraldton Long Term Financial Plan 2023-2033 Statement of Comprehensive Income by Program

|                                                      | 2023 / 2024                | 2024/2025     | 2025/2026   | 2026/2027 | 2027/2028   | 2028/2029 | 2029/2030 | 2030/2031 | 2031/2032 | 2032/2033 |
|------------------------------------------------------|----------------------------|---------------|-------------|-----------|-------------|-----------|-----------|-----------|-----------|-----------|
|                                                      | \$000s                     | \$000s        | \$000s      | \$000s    | \$000s      | \$000s    | \$000s    | \$000s    | \$000s    | \$000s    |
| INCOME: REVENUES FROM ORDINARY ACTIVITIES            |                            |               |             |           |             |           |           |           |           |           |
| EXCLUDING PROFIT ON ASSET DISPOSAL AND NON-OPERATING | <b>GRANTS, SUBSIDIES 8</b> | CONTRIBUTIONS |             |           |             |           |           |           |           |           |
| Governance                                           | 127                        | 129           | 132         | 136       | 139         | 142       | 145       | 148       | 152       | 155       |
| General Purpose Funding                              | 62,561                     | 64,629        | 66,501      | 68,436    | 70,375      | 72,372    | 74,439    | 76,554    | 78,731    | 80,972    |
| Law, Order, Public Safety                            | 1,107                      | 1,132         | 1,157       | 1,184     | 1,207       | 1,230     | 1,256     | 1,280     | 1,305     | 1,331     |
| Health                                               | 80                         | 80            | 81          | 81        | 81          | 82        | 82        | 83        | 83        | 83        |
| Education and Welfare                                | 383                        | 393           | 404         | 417       | 427         | 437       | 449       | 460       | 471       | 483       |
| Community Amenities                                  | 15,613                     | 15,812        | 16,082      | 16,943    | 17,189      | 17,490    | 18,437    | 18,705    | 18,976    | 19,251    |
| Recreation and Culture                               | 2,820                      | 2,884         | 2,933       | 3,044     | 3,093       | 3,144     | 3,262     | 3,317     | 3,372     | 3,430     |
| Transport                                            | 7,387                      | 7,539         | 7,793       | 8,125     | 8,233       | 8,344     | 8,698     | 8,815     | 8,935     | 9,056     |
| Economic Services                                    | 794                        | 802           | 810         | 833       | 841         | 850       | 874       | 883       | 892       | 901       |
| Other Property and Services                          | 1,412                      | 1,446         | 1,463       | 1,535     | 1,560       | 1,594     | 1,652     | 1,669     | 1,694     | 1,720     |
| Total Revenue                                        | 92,283                     | 94,846        | 97,356      | 100,733   | 103,147     | 105,685   | 109,295   | 111,915   | 114,611   | 117,383   |
| EXPENDITURE: EXPENSES FROM ORDINARY ACTIVITIES       |                            |               |             |           |             |           |           |           |           |           |
| EXCLUDING LOSS ON ASSET DISPOSAL AND FINANCE COSTS   |                            |               |             |           |             |           |           |           |           |           |
| Governance                                           | (2,122)                    | (2,266)       | (911)       | (941)     | (1,191)     | (1,250)   | (1,724)   | (1,832)   | (2,520)   | (2,874)   |
| General Purpose Funding                              | (1,014)                    | (1,424)       | (1,071)     | (1,096)   | (1,524)     | (1,146)   | (1,171)   | (1,619)   | (1,222)   | (1,249)   |
| Law Order & Public Safety                            | (4,646)                    | (4,770)       | (4,894)     | (5,005)   | (5,127)     | (5,241)   | (5,359)   | (5,479)   | (5,603)   | (5,730)   |
| Health                                               | (1,060)                    | (1,092)       | (1,122)     | (1,147)   | (1,175)     | (1,200)   | (1,225)   | (1,252)   | (1,278)   | (1,306)   |
| Education and Welfare                                | (2,072)                    | (2,134)       | (2,194)     | (2,248)   | (2,306)     | (2,360)   | (2,416)   | (2,473)   | (2,531)   | (2,591)   |
| Housing                                              | (37)                       | (38)          | (39)        | (39)      | (40)        | (41)      | (42)      | (43)      | (44)      | (45)      |
| Community Amenities                                  | (15,689)                   | (15,963)      | (16,295)    | (16,612)  | (16,976)    | (17,368)  | (17,735)  | (18,111)  | (18,496)  | (18,891)  |
| Recreation and Culture                               | (22,073)                   | (22,547)      | (23,060)    | (23,539)  | (24,070)    | (24,699)  | (25,226)  | (25,766)  | (26,320)  | (26,886)  |
| Transport                                            | (31,691)                   | (32,177)      | (32,852)    | (33,428)  | (34,222)    | (35,658)  | (36,648)  | (37,494)  | (38,197)  | (39,087)  |
| Economic Services                                    | (4,264)                    | (4,382)       | (4,495)     | (4,595)   | (4,702)     | (4,802)   | (4,904)   | (5,009)   | (5,117)   | (5,227)   |
| Other Property and Services                          | (7,401)                    | (7,879)       | (8,346)     | (8,721)   | (9,132)     | (9,514)   | (9,907)   | (10,313)  | (10,732)  | (11,197)  |
| Total Expenditure                                    | (92,069)                   | (94,673)      | (95,279)    | (97,372)  | (100,464)   | (103,279) | (106,357) | (109,392) | (112,061) | (115,083) |
| Sub-total                                            | 214                        | 174           | 2,077       | 3,362     | 2,683       | 2,406     | 2,938     | 2,523     | 2,551     | 2,300     |
| FINANCE COSTS                                        |                            |               |             |           |             |           |           |           |           |           |
| Finance Costs                                        | (681)                      | (565)         | (459)       | (370)     | (299)       | (285)     | (1,318)   | (1,252)   | (1,186)   | (1,130)   |
| NON-OPERATING GRANTS, SUBSIDIES, CONTRIBUTIONS       |                            | , ,           | , ,         | , ,       | , ,         | , ,       | , ,       | , , ,     | , , ,     | , , ,     |
| Non-Operating Grants, Subsidies, Contributions       | 9,265                      | 9,739         | 10,026      | 8,650     | 9,180       | 17,200    | 8,800     | 8,500     | 9,000     | 4,500     |
| PROFIT / (LOSS) ON DISPOSAL OF ASSETS                |                            |               |             |           |             |           |           |           |           |           |
| Profit / (Loss) On Disposal of Assets                | (341)                      | (20)          | (55)        | (98)      | (71)        | (58)      | (115)     | (84)      | (171)     | (59)      |
| FV Adjustments to Financial Assets at Fair Value     |                            |               |             |           |             |           |           |           |           |           |
| NET RESULT                                           | 8,456                      | 9,328         | 11,589      | 11,544    | 11,492      | 19,263    | 10,305    | 9,687     | 10,193    | 5,611     |
| Other Comprehensive Income                           |                            |               | <del></del> |           | <del></del> |           |           |           |           |           |
| Changes in Valuation of non-current assets           | -                          | -             | -           | -         | 21,227      | -         | -         | -         | 1,979     | 22,285    |
| Total Other Comprehensive Income                     | -                          | -             | -           | -         | 21,227      | -         | -         | -         | 1,979     | 22,285    |
| TOTAL COMPREHENSIVE INCOME                           | 8.456                      | 9,328         | 11,589      | 11,544    | 32,719      | 19,263    | 10,305    | 9,687     | 12,172    | 27,896    |
| 10 1/12 COMM REMEMBER MCOME                          | <del>- 0,43</del> 0        | 3,320         | 11,303      | 11,077    | 32,713      | 15,205    | 10,303    | 3,007     | 12,172    | <u> </u>  |