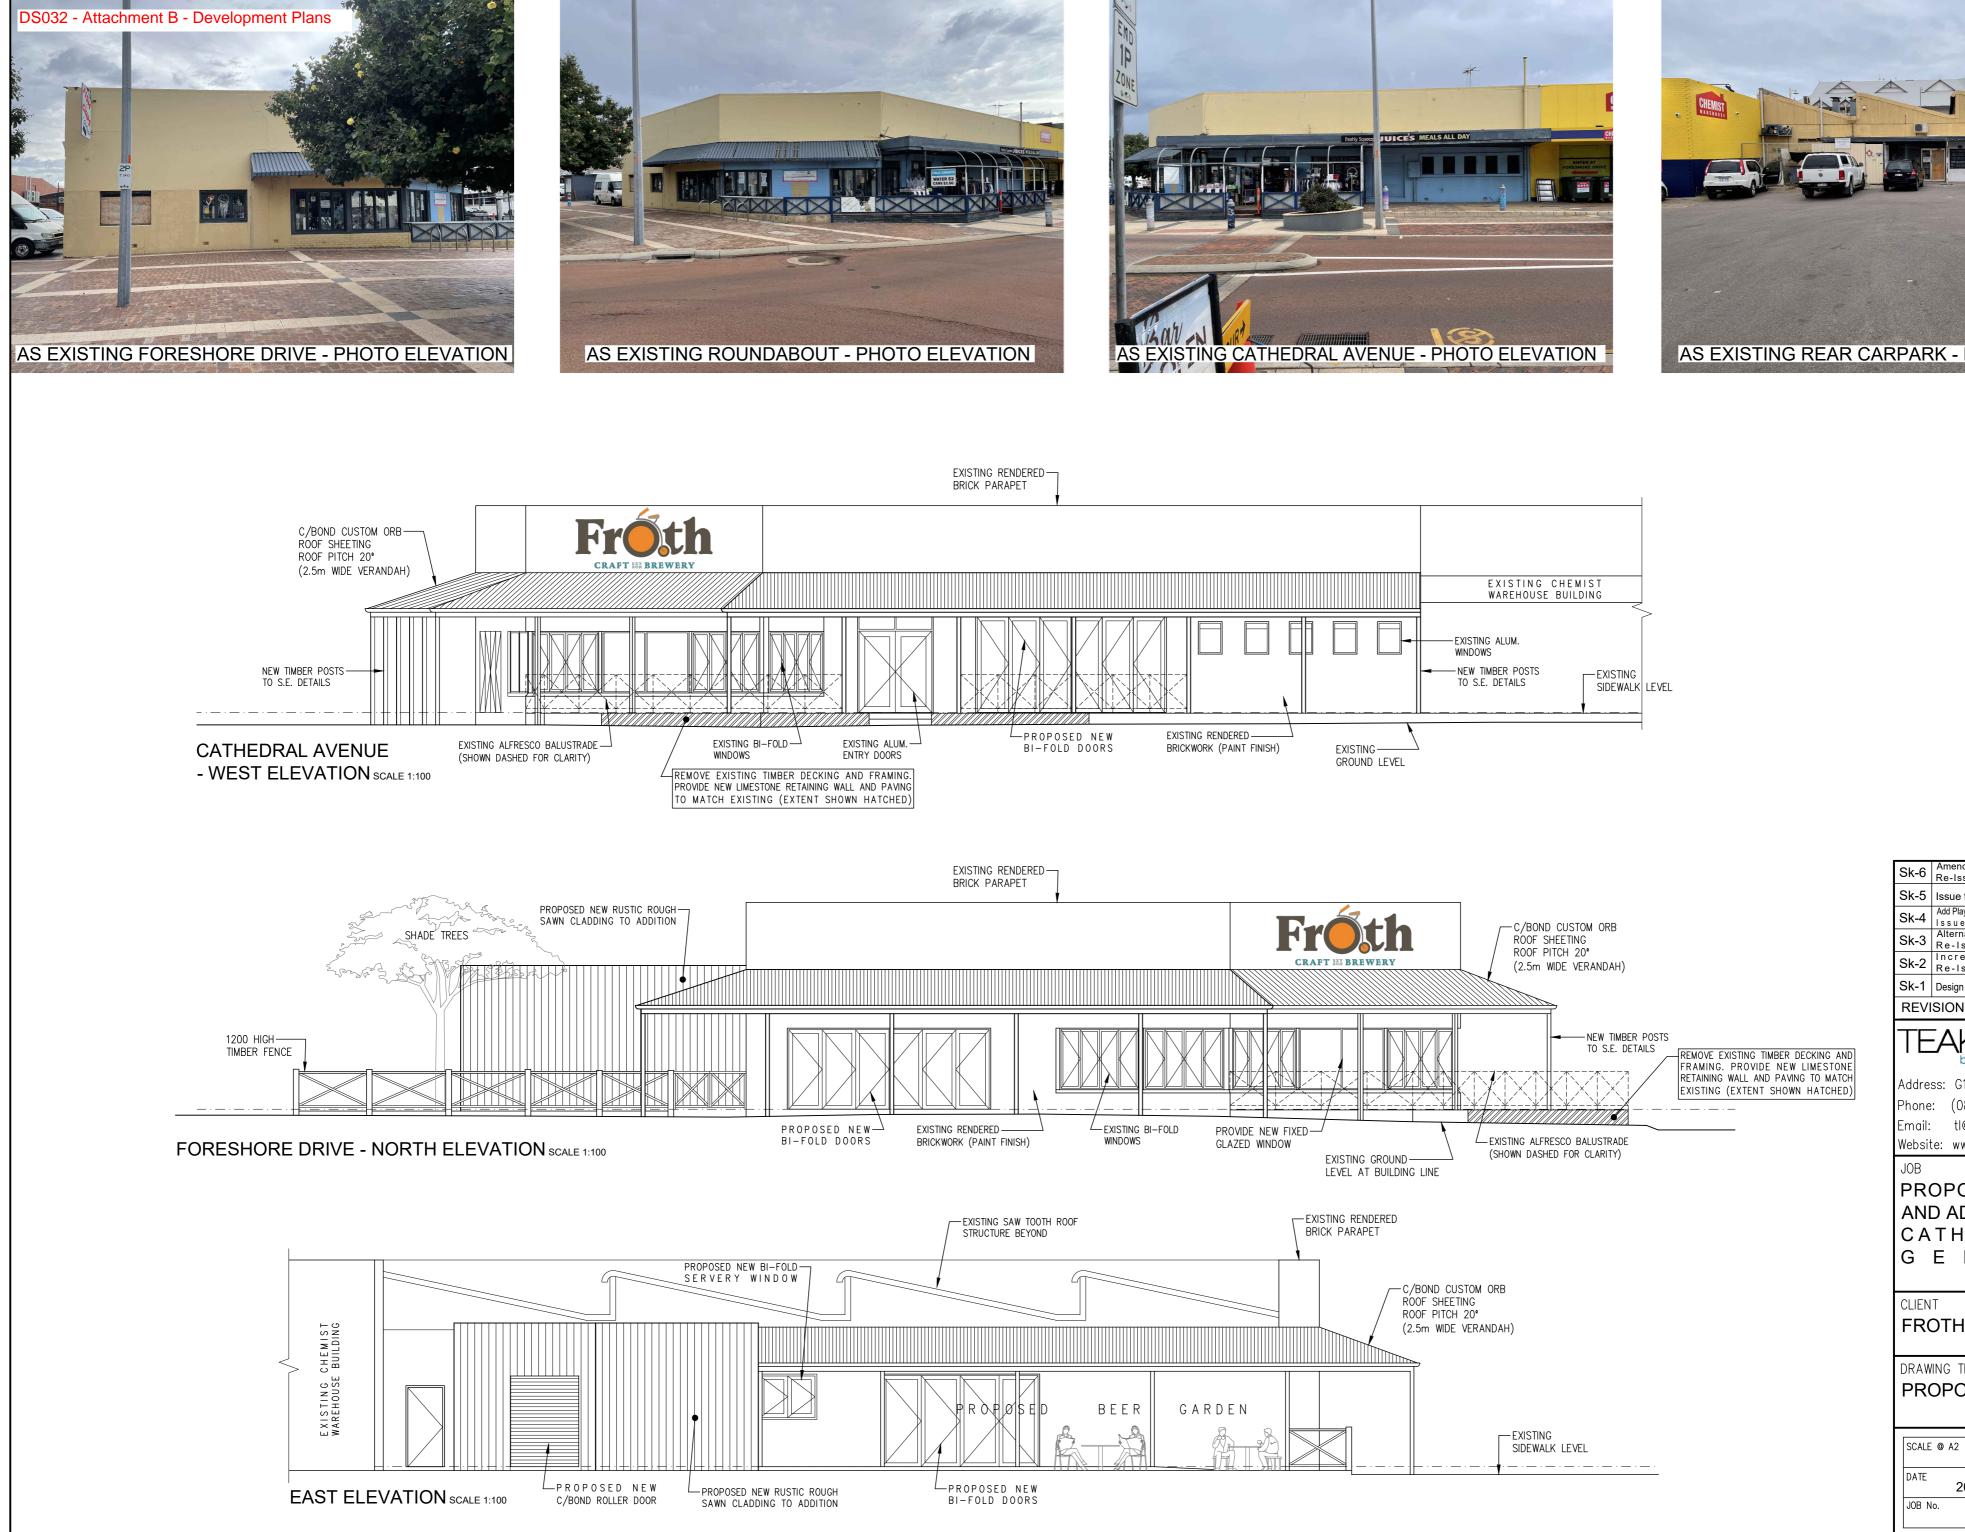

DATE

Address: G1/219 Foreshore Drive, Geraldtor (08) 9964 1882

tl@teakleandlalor.com.au

Website: www.teakleandlalor.com

PROPOSED ALTERATIONS AND ADDITIONS AT LOT 101 CATHEDRAL AVENUE GERALDTON

FROTH CRAFT BREWERY

DRAWING TITLE

PROPOSED ELEVATIONS

| SCALE @ A2 |           | DRAWN       | BY |      |      |
|------------|-----------|-------------|----|------|------|
|            | 1:100     |             |    |      | KHF  |
| DATE 2     | 0/09/2022 | DRAWING No. |    | REV. |      |
| JOB No.    | 22066     | 4           | OF | 4    | Sk-6 |