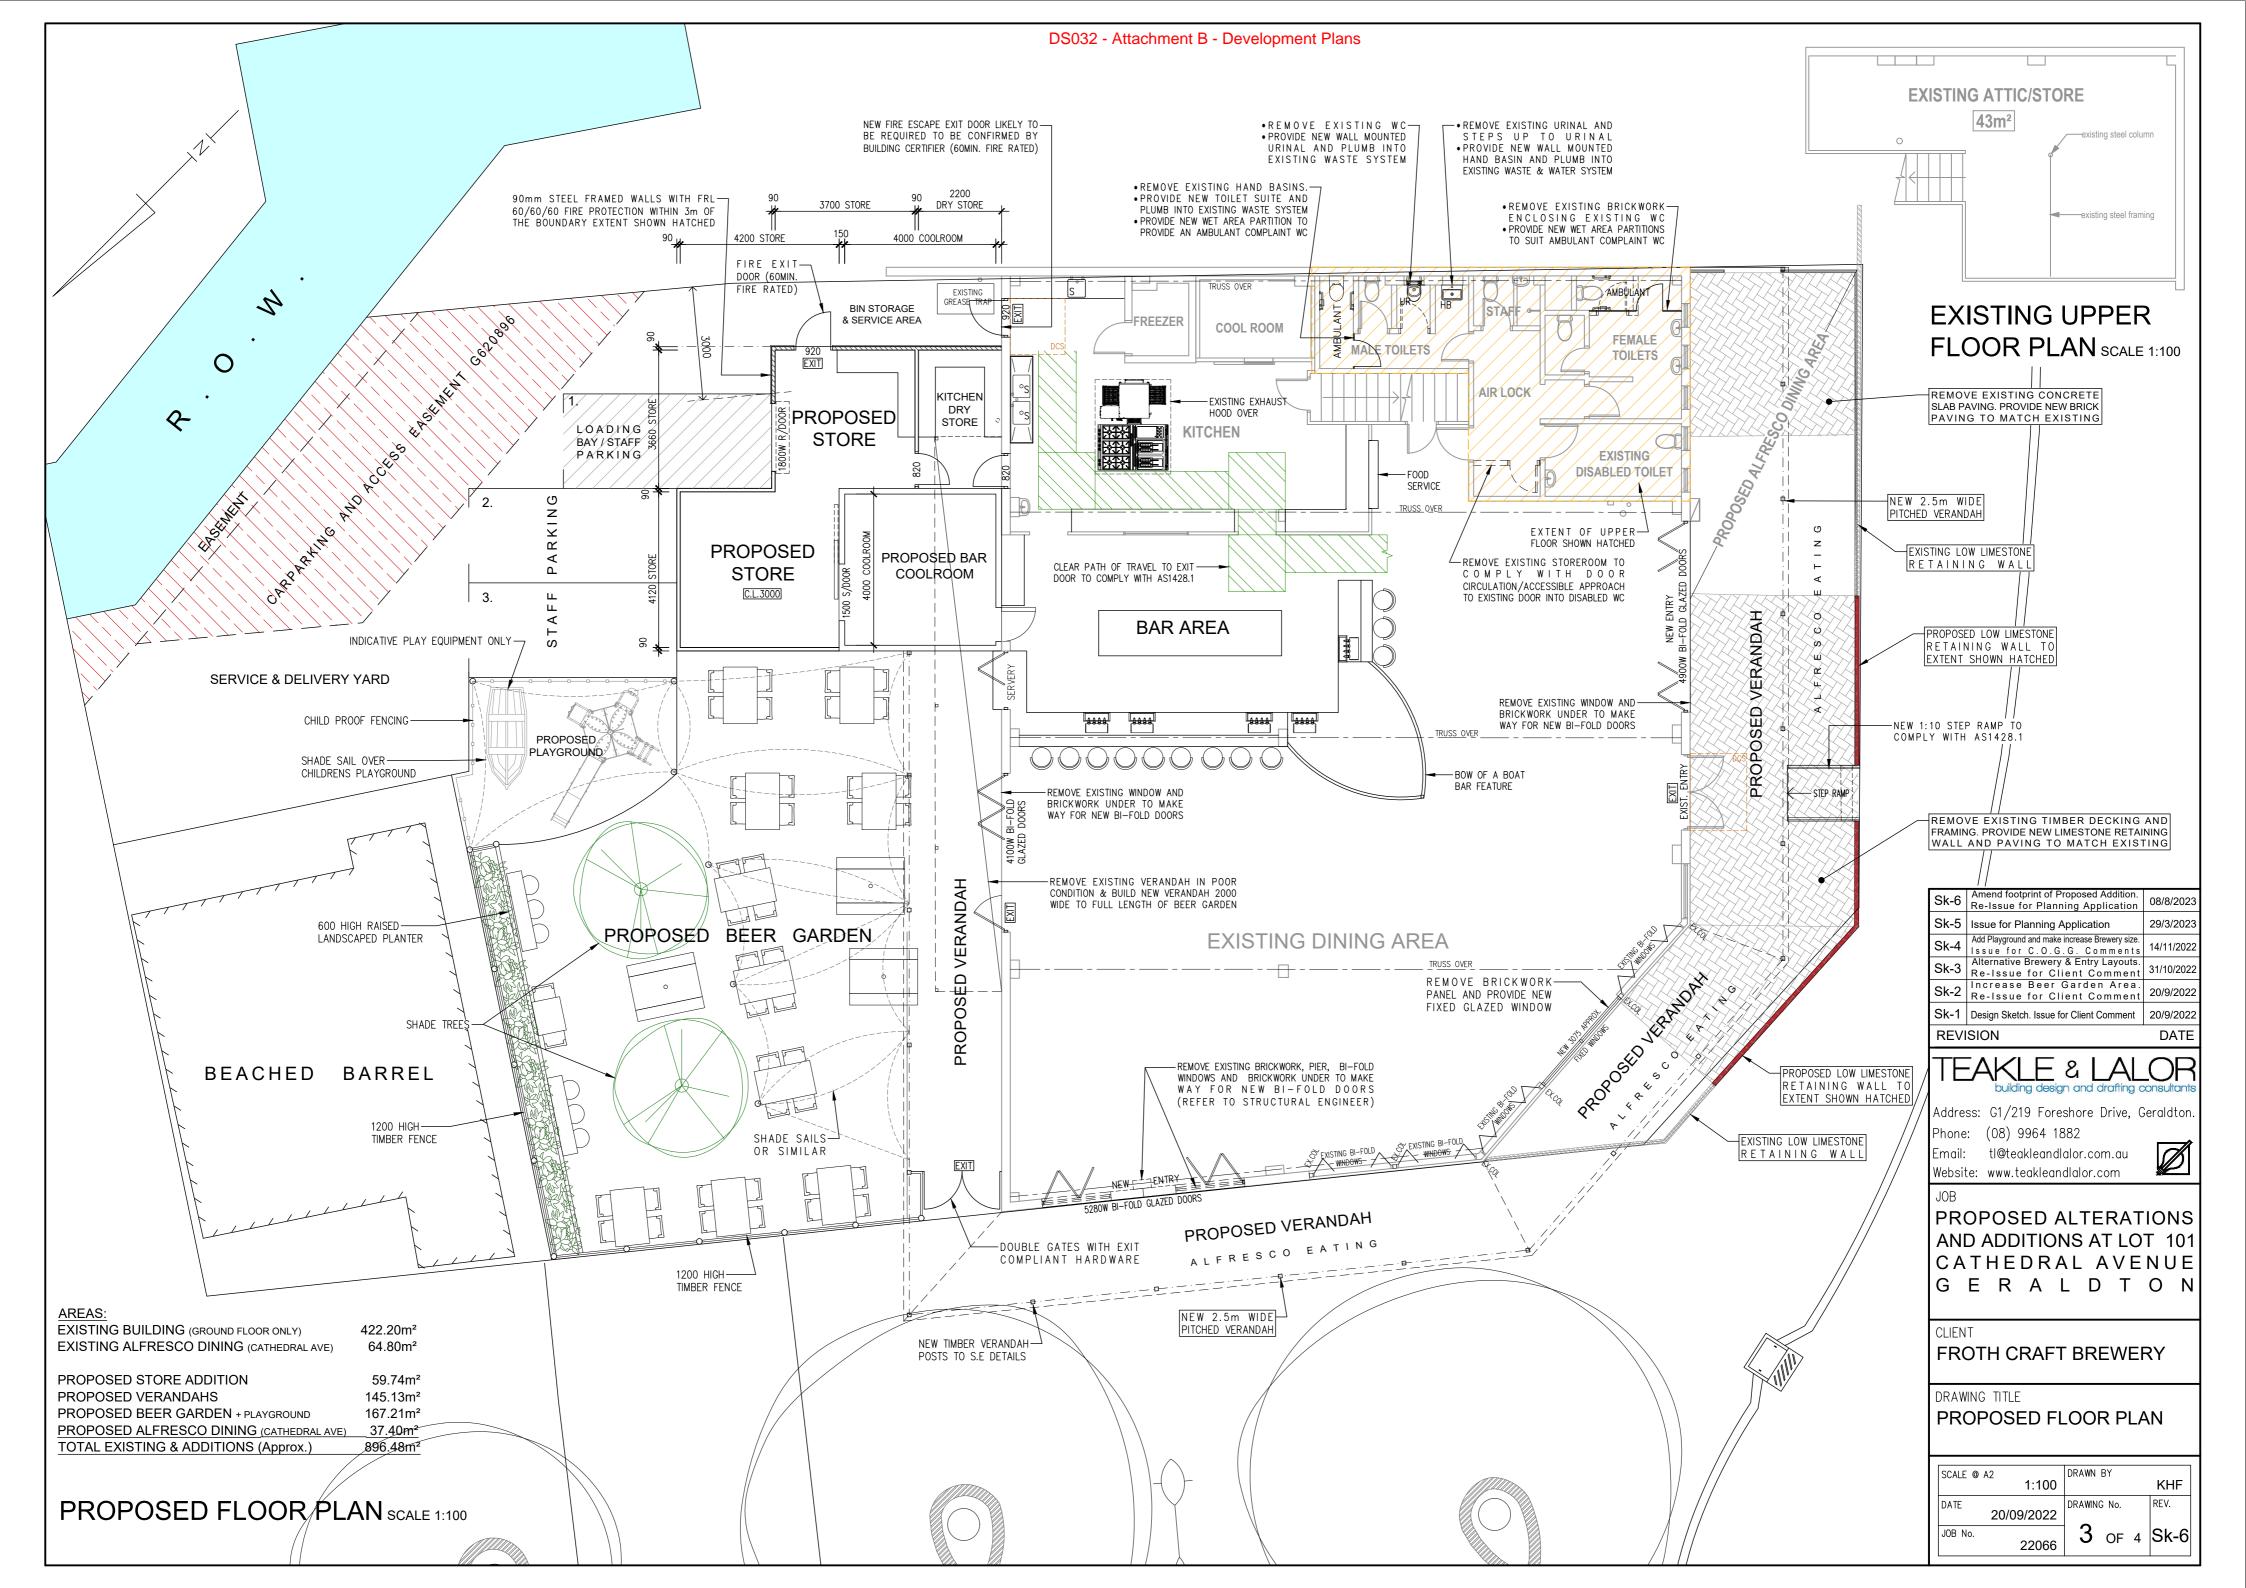

REVISION

FROTH CRAFT BREWERY

Sk-6 Amend footprint of Proposed Addition.
Re-Issue for Planning Application Sk-5 | Issue for Planning Application

Sk-1 Design Sketch. Issue for Client Comment 20/9/2022

Address: G1/219 Foreshore Drive, Geraldton