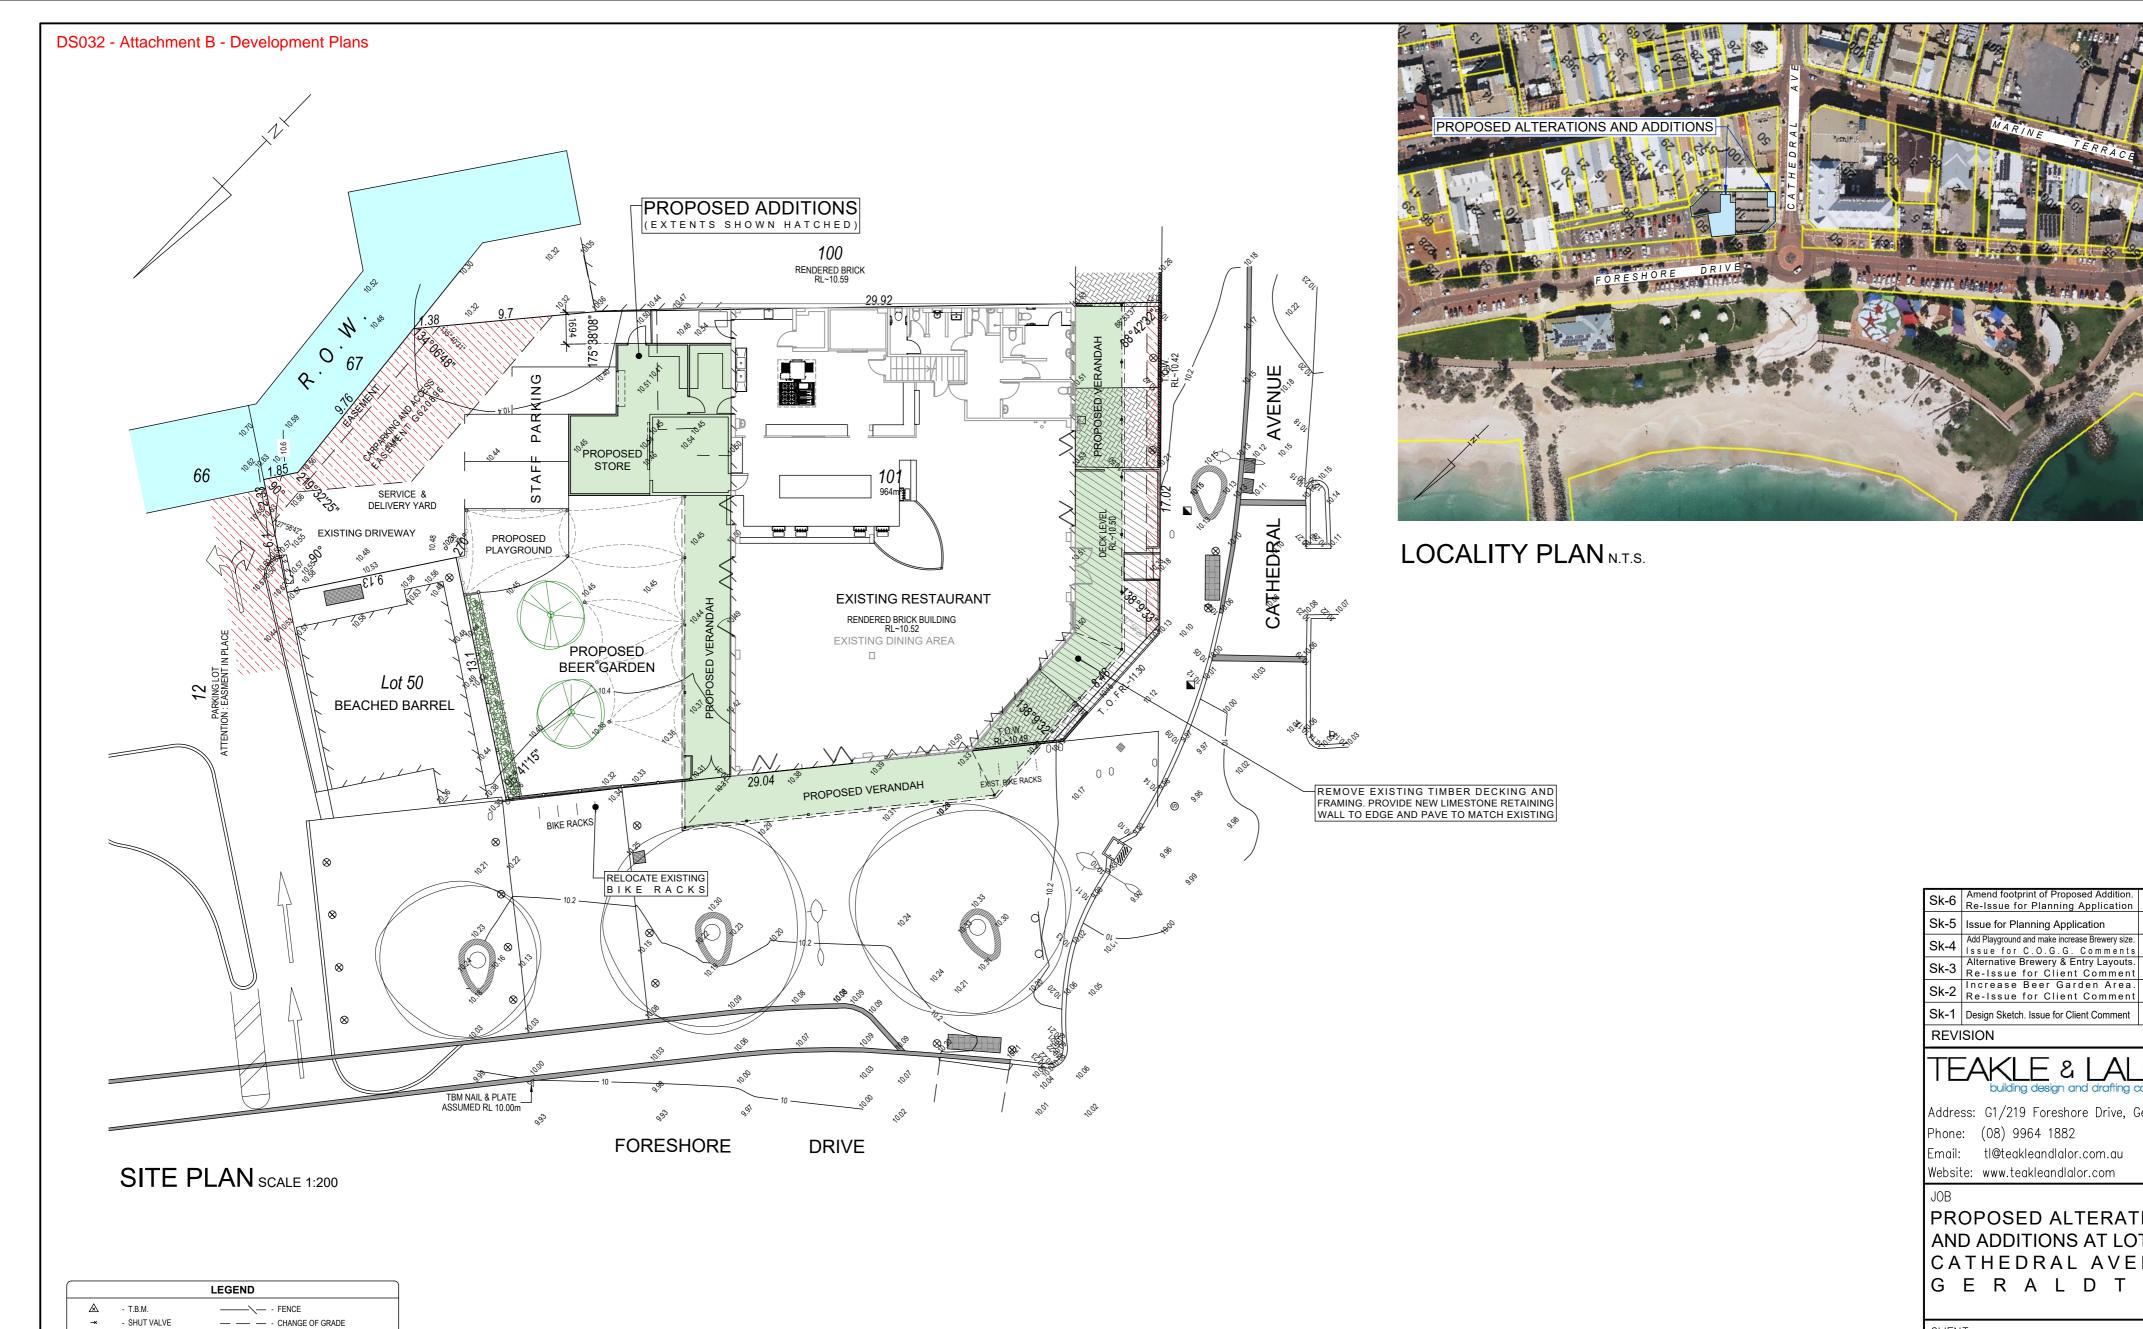

---- - EASEMENT

- BOTTOM OF KERB

— · — · — - EDGE OF TREELINE

- ASSUMED SEWER ALIGNMENT ( NOT IN USE

- ASSUMED WATER ALIGNMENT

- ASSUMED SEWER ALIGNMENT

Website: www.teakleandlalor.com PROPOSED ALTERATIONS

AND ADDITIONS AT LOT 101 CATHEDRAL AVENUE GERALDTON

REVISION

FROTH CRAFT BREWERY

Sk-6 Amend footprint of Proposed Addition.
Re-Issue for Planning Application Sk-5 | Issue for Planning Application

Sk-1 Design Sketch. Issue for Client Comment 20/9/2022

Address: G1/219 Foreshore Drive, Geraldton

tl@teakleandlalor.com.au

Phone: (08) 9964 1882

14/11/2022

DRAWING TITLE

PROPOSED SITE PLAN

| SCALE @ A2 | 1:200    | DRAWN  | BY    |   | KHF  |
|------------|----------|--------|-------|---|------|
| DATE 20    | /09/2022 | DRAWIN | G No. |   | REV. |
| JOB No.    | 22066    | 1      | OF    | 4 | Sk-6 |