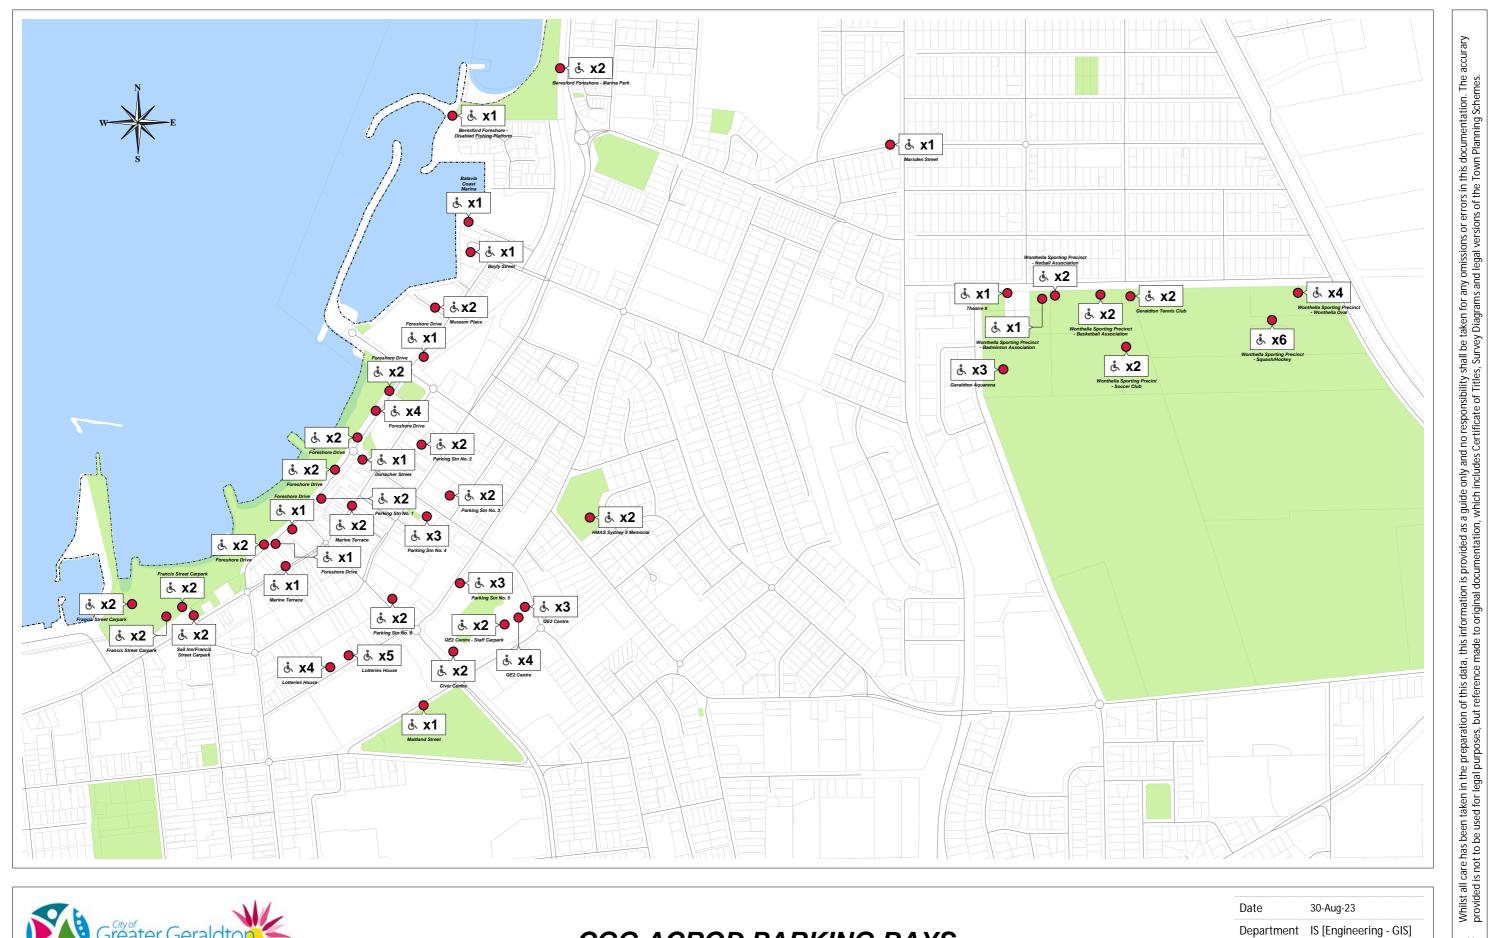

Operator

Disclaimer:

| OFF-STREET PARKING             |                                       |   |
|--------------------------------|---------------------------------------|---|
| BERESFORD FORESHORE            | Disabled Fishing Platform             | 1 |
|                                | Adam Street Node                      | 1 |
|                                | Marina Park                           | 2 |
|                                | Mark Street Node                      | 1 |
| BOB DAVIES PARK                | Marine Terrace                        | 2 |
| CGG CIVIC CENTRE               | Cathedral Avenue                      | 2 |
| CGG WORKS DEPOT                | Gordon Garrett Drive                  | 1 |
| DERNA PARK                     | Awanui Street                         | 1 |
| EADON CLARKE SPORTS GROUND     | Brigade Football Club                 | 2 |
|                                | Green Street                          | 3 |
| FORMER DAY CARE CENTRE         | Whitfield Street                      | 1 |
| FRANCIS STREET CARPARK         | Off Marine Terrace                    | 7 |
| GERALDTON AIRPORT              | Long Term Carpark                     | 7 |
|                                | Short Term Carpark                    | 6 |
| GERALDTON AQUARENA             | Pass Street                           | 3 |
| GLENDINNING PARK               | Glendinning Road                      | 2 |
| GLENDINNING ROAD BEACH CARPARK | Glendinning Road                      | 1 |
| GREENOUGH OVAL                 | Davies Road                           | 3 |
| HADDA WAY CARPARK              | Hadda Way                             | 2 |
| HMAS SYDNEY II MEMORIAL        | Gummer Avenue                         | 2 |
| LEONARD T GREEN PARK           | Olive Street                          | 2 |
| LIONS CLUB PARK                | Jose Street                           | 1 |
| LOTTERIES HOUSE                | Sanford Street (part Council carpark) | 9 |
| MAHOMETS BEACH                 | Willcock Drive                        | 2 |
| MULLEWA DISTRICT OFFICE        | Padbury Street                        | 1 |
| MULLEWA DOCTORS SURGERY        | Thomas Street                         | 1 |
| MULLEWA RECREATION GROUND      | Main Road                             | 2 |
| PAGES BEACH                    | Marine Terrace                        | 2 |
| PARINGA PARK                   | Paringa Street                        | 1 |
| PARKING STATION No. 1          | Foreshore Drive                       | 2 |
| PARKING STATION No. 2          | Chapman Road                          | 2 |
| PARKING STATION No. 3          | Anzac Terrace                         | 2 |
| PARKING STATION No. 4          | Durlacher Street                      | 3 |
| PARKING STATION No. 5          | Sanford Street                        | 3 |
| PARKING STATION No. 6          | Cathedral Avenue                      | 2 |

## ACROD PARKING BAY LOCATIONS

| OFF-STREET PARKING           |                                      |     |
|------------------------------|--------------------------------------|-----|
| QE2 CENTRE                   | Durlacher Street                     | 7   |
|                              | Maitland Street (Staff Parking Area) | 2   |
| RUNDLE PARK/ST GEORGES BEACH | Kempton Street                       | 2   |
| SAIL INN CARPARK             | Marine Terrace                       | 1   |
| SPALDING FAMILY CENTRE       | Mitchell Street                      | 1   |
| SPALDING PARK                | Chapman Road                         | 2   |
| TARCOOLA TENNIS CLUB         | Glengarry Court                      | 2   |
| WALKAWAY RECREATION CENTRE   | Evans Road                           | 1   |
| WONTHELLA SPORTING PRECINCT  | Badminton Association                | 1   |
|                              | Basketball Association               | 2   |
|                              | Geraldton Tennis Club                | 2   |
|                              | Hockey Association                   | 6   |
|                              | Netball Association                  | 2   |
|                              | Soccer - La Fiamma Sporting Club     | 2   |
|                              | Theatre 8 Carpark                    | 1   |
|                              | Wonthella Oval                       | 4   |
|                              | TOTAL OFF-STREET ACROD PARKING BAYS  | 123 |

| ON-STREET PARKING |                                    |    |
|-------------------|------------------------------------|----|
| BAYLY STREET      |                                    | 1  |
| DURLACHER STREET  |                                    | 1  |
| FORESHORE DRIVE   |                                    | 15 |
| JOSE STREET       | Mullewa                            | 1  |
| MAITLAND ROAD     | Mullewa                            | 1  |
| MAITLAND STREET   |                                    | 1  |
| MARINE TERRACE    |                                    | 3  |
| MARSDEN STREET    |                                    | 1  |
| MUSEUM PLACE      |                                    | 2  |
| PADBURY STREET    | Walkaway                           | 1  |
| WEIBBE HAYES LANE |                                    | 1  |
|                   | TOTAL ON-STREET ACROD PARKING BAYS | 28 |

## GRAND TOTAL ACROD PARKING BAYS 151