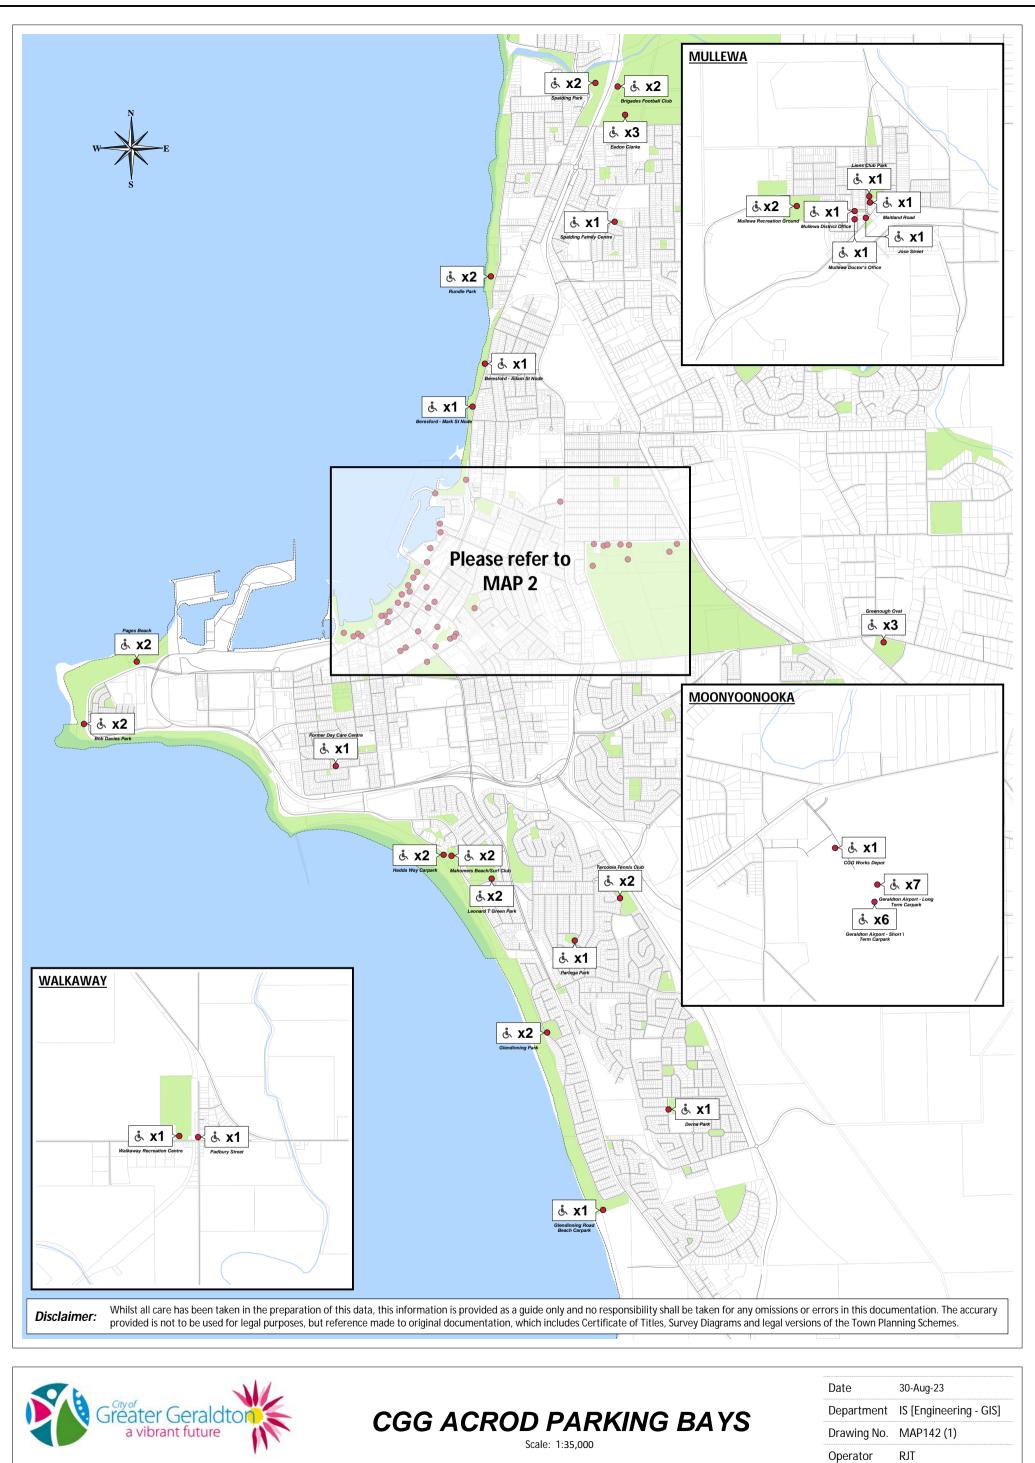

Operator

Disclaimer:

| OFF-STREET PARKING             |                                       |   |
|--------------------------------|---------------------------------------|---|
| BERESFORD FORESHORE            | Disabled Fishing Platform             | 1 |
|                                | Adam Street Node                      | 1 |
|                                | Marina Park                           | 2 |
|                                | Mark Street Node                      | 1 |
| BOB DAVIES PARK                | Marine Terrace                        | 2 |
| CGG CIVIC CENTRE               | Cathedral Avenue                      | 2 |
| CGG WORKS DEPOT                | Gordon Garrett Drive                  | 1 |
| DERNA PARK                     | Awanui Street                         | 1 |
| EADON CLARKE SPORTS GROUND     | Brigade Football Club                 | 2 |
|                                | Green Street                          | 3 |
| FORMER DAY CARE CENTRE         | Whitfield Street                      | 1 |
| FRANCIS STREET CARPARK         | Off Marine Terrace                    | 7 |
| GERALDTON AIRPORT              | Long Term Carpark                     | 7 |
|                                | Short Term Carpark                    | 6 |
| GERALDTON AQUARENA             | Pass Street                           | 3 |
| GLENDINNING PARK               | Glendinning Road                      | 2 |
| GLENDINNING ROAD BEACH CARPARK | Glendinning Road                      | 1 |
| GREENOUGH OVAL                 | Davies Road                           | 3 |
| HADDA WAY CARPARK              | Hadda Way                             | 2 |
| HMAS SYDNEY II MEMORIAL        | Gummer Avenue                         | 2 |
| LEONARD T GREEN PARK           | Olive Street                          | 2 |
| LIONS CLUB PARK                | Jose Street                           | 1 |
| LOTTERIES HOUSE                | Sanford Street (part Council carpark) | 9 |
| MAHOMETS BEACH                 | Willcock Drive                        | 2 |
| MULLEWA DISTRICT OFFICE        | Padbury Street                        | 1 |
| MULLEWA DOCTORS SURGERY        | Thomas Street                         | 1 |
| MULLEWA RECREATION GROUND      | Main Road                             | 2 |
| PAGES BEACH                    | Marine Terrace                        | 2 |
| PARINGA PARK                   | Paringa Street                        | 1 |
| PARKING STATION No. 1          | Foreshore Drive                       | 2 |
| PARKING STATION No. 2          | Chapman Road                          | 2 |
| PARKING STATION No. 3          | Anzac Terrace                         | 2 |
| PARKING STATION No. 4          | Durlacher Street                      | 3 |
| PARKING STATION No. 5          | Sanford Street                        | 3 |
| PARKING STATION No. 6          | Cathedral Avenue                      | 2 |

## ACROD PARKING BAY LOCATIONS

| OFF-STREET PARKING           |                                      |     |
|------------------------------|--------------------------------------|-----|
| QE2 CENTRE                   | Durlacher Street                     | 7   |
|                              | Maitland Street (Staff Parking Area) | 2   |
| RUNDLE PARK/ST GEORGES BEACH | Kempton Street                       | 2   |
| SAIL INN CARPARK             | Marine Terrace                       | 1   |
| SPALDING FAMILY CENTRE       | Mitchell Street                      | 1   |
| SPALDING PARK                | Chapman Road                         | 2   |
| TARCOOLA TENNIS CLUB         | Glengarry Court                      | 2   |
| WALKAWAY RECREATION CENTRE   | Evans Road                           | 1   |
| WONTHELLA SPORTING PRECINCT  | Badminton Association                | 1   |
|                              | Basketball Association               | 2   |
|                              | Geraldton Tennis Club                | 2   |
|                              | Hockey Association                   | 6   |
|                              | Netball Association                  | 2   |
|                              | Soccer - La Fiamma Sporting Club     | 2   |
|                              | Theatre 8 Carpark                    | 1   |
|                              | Wonthella Oval                       | 4   |
|                              | TOTAL OFF-STREET ACROD PARKING BAYS  | 123 |

| ON-STREET PARKING |                                    |    |
|-------------------|------------------------------------|----|
| BAYLY STREET      |                                    | 1  |
| DURLACHER STREET  |                                    | 1  |
| FORESHORE DRIVE   |                                    | 15 |
| JOSE STREET       | Mullewa                            | 1  |
| MAITLAND ROAD     | Mullewa                            | 1  |
| MAITLAND STREET   |                                    | 1  |
| MARINE TERRACE    |                                    | 3  |
| MARSDEN STREET    |                                    | 1  |
| MUSEUM PLACE      |                                    | 2  |
| PADBURY STREET    | Walkaway                           | 1  |
| WEIBBE HAYES LANE |                                    | 1  |
|                   | TOTAL ON-STREET ACROD PARKING BAYS | 28 |

## GRAND TOTAL ACROD PARKING BAYS 151