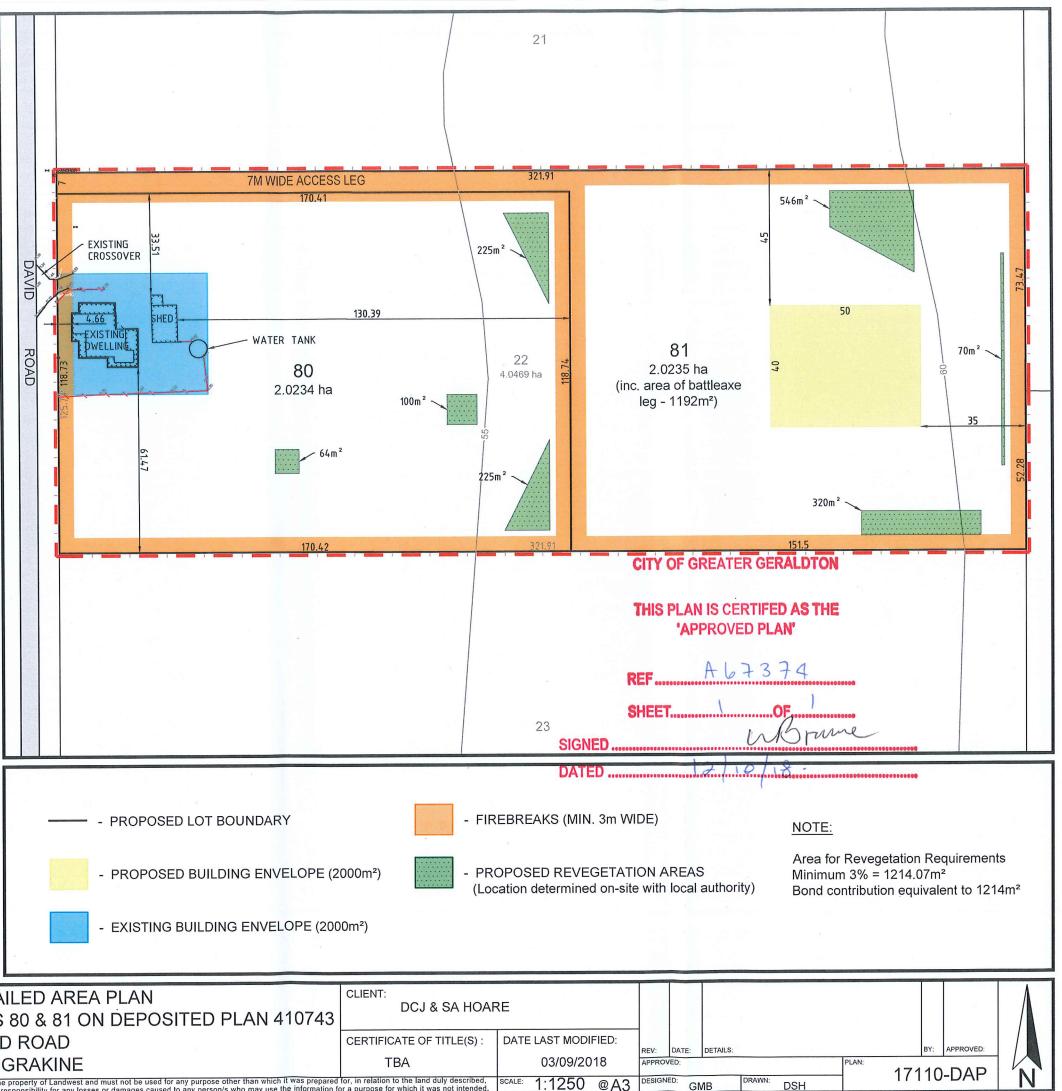

### DETAILED AREA PLAN LOTS 80 & 81 ON DEPOSITED PLAN 410743 DAVID ROAD WAGGRAKINE **CITY OF GREATER GERALDTON**

### Objective

The purpose of the DAP is to identify measures and actions which will promote vegetation retention, regeneration, rehabilitation of degraded vegetation and re-vegetation in cleared areas. The matters to be addressed in the DAP are detailed in section 5.0 of the Waggrakine Rural-Residential Structure Plan. The provisions of the Detailed Area Plan, are in addition to the provisions contained in the City of Greater Geraldton Town Planning Scheme No. 1 which relate to the use and management of the proposed lots.

#### Building Envelopes and / or Building Exclusion Areas 1.0

The proposed building envelope on Lot 81 is sited and located so to minimise the removal of vegetation and no additional development will be supported outside the building envelopes indicated on this DAP, without the further approval of the local authority.

## 2.0 Re-vegetation Guidelines

The proponent will be required to implement re-vegetation equivalent to 3% of the total landholding area. The required outcome will be addressed by a combination of an on site revegetation program as per the areas identified on the DAP and bonding arrangements with the local authority.

## 3.0 Clearing and Stocking

Clearing of vegetation outside the defined building envelopes will require the approval of the relevant agencies.

### 4.0 Bush Fire Management

Existing firebreaks will be maintained on all lot boundaries as indicated on this DAP with low fuel zones around both building envelopes. The local authority issued bush fire reduction (annual notice) details the minimum requirements for hazard reduction and fire protection in rural residential zoned areas. In addition the lots are serviced with reticulated water at the frontage of lots with fire hydrants located within the required distance to the frontage of both proposed lots. Vehicle access also has combined firebreak function. BAL not required as per S3.2.1 Guidelines for Planning in Bushfire prone areas.