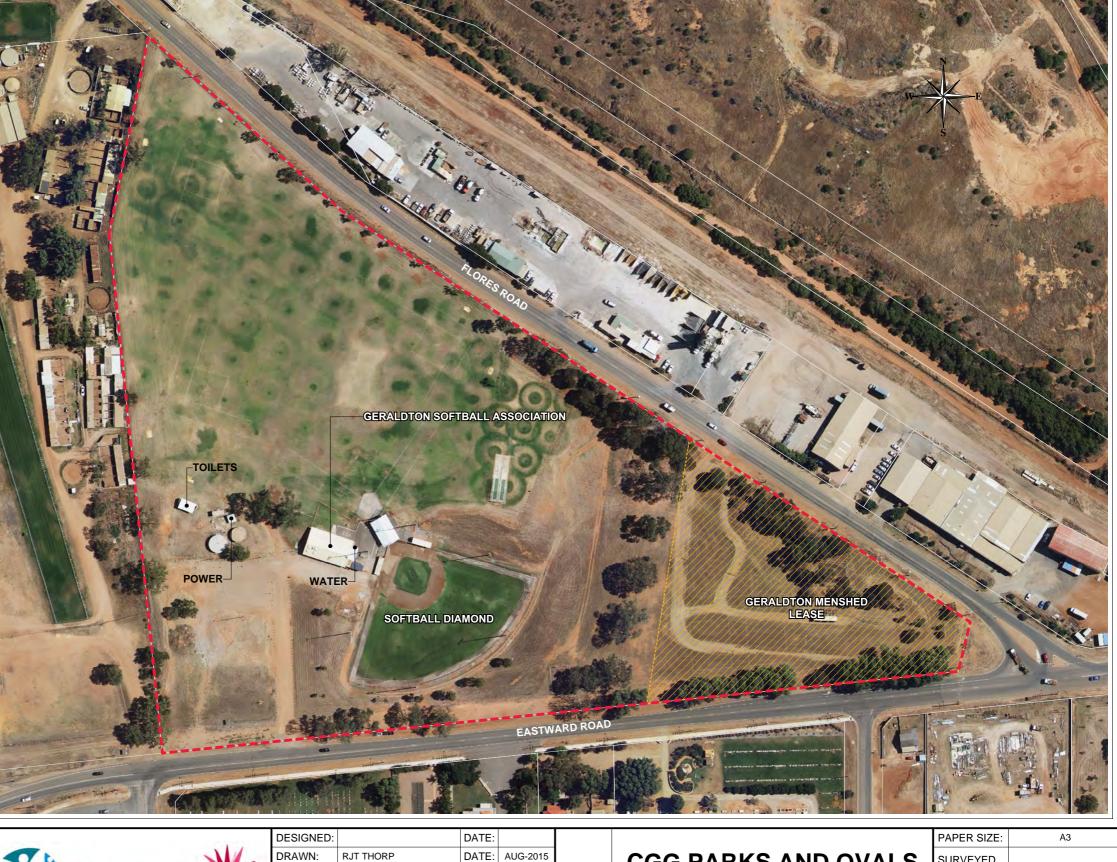

# **UTAKARRA OVAL**

# **LOT DETAILS**

Reserve No: R24508

Lot Details: Vic Loc 10064

Address: Eastward Road, Wonthella

Vesting: City of Greater Geraldton

Purpose: Recreation

### **LEGEND**

Cadastral Boundaries

Lease Boundary

Park Boundary

# **GENERAL INFORMATION**

Grass Area: Approximately 2000 sqm

Facilities: Accessible Toilets

Power

Softball Diamond

Water

Attractions: Geraldton Menshed