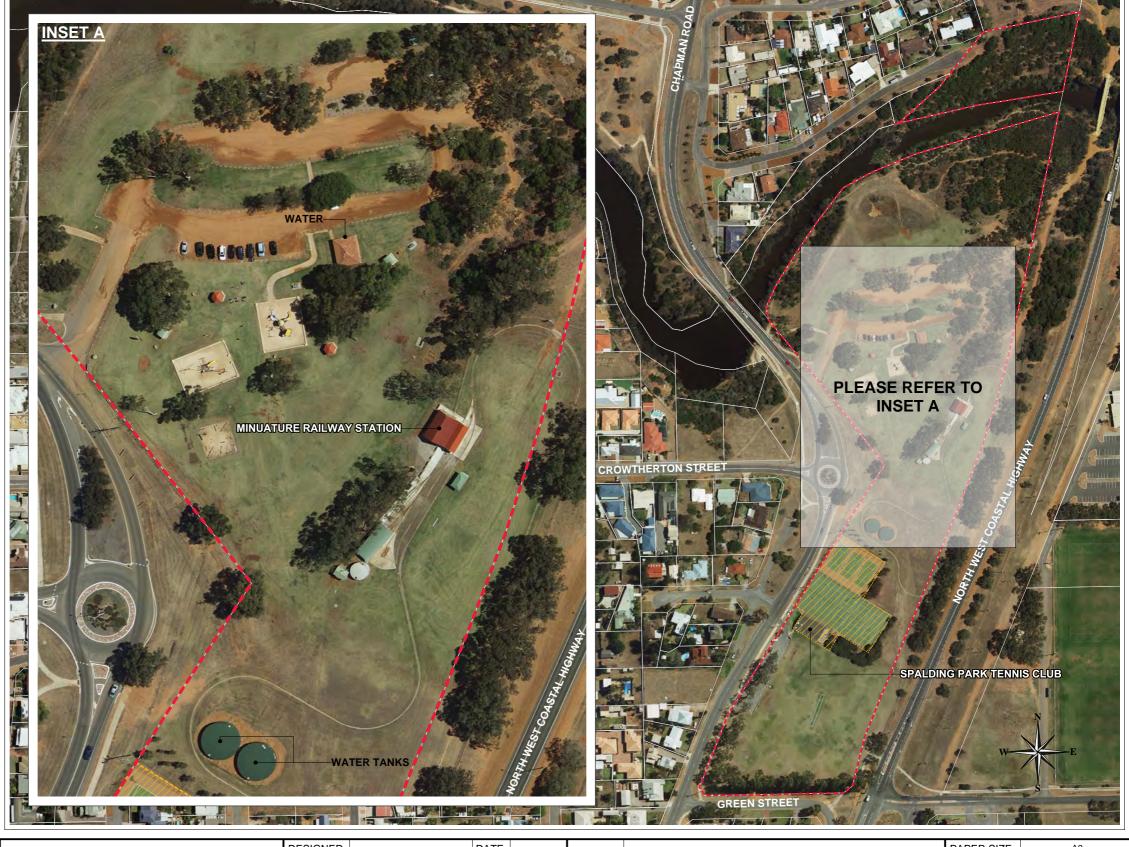

# **SPALDING PARK**

# **LOT DETAILS**

Reserve No: R17001

Lot Details: Lot 999 & 2598

Address: Chapman Road, Spalding Vesting: City of Greater Geraldton

Purpose: Public Park & Recreation

### **LEGEND**

Cadastral Boundaries

Lease Area

Park Boundary

# **GENERAL INFORMATION**

Grass Area: Approx. 3.2 ha (Retic)

Facilities: Accessible Toilet

BBQ

Drink Fountain
Picnic Settings

Picnic Shelter

Playground Equipment

Attractions: Minuature Railway

Spalding Park Tennis Club