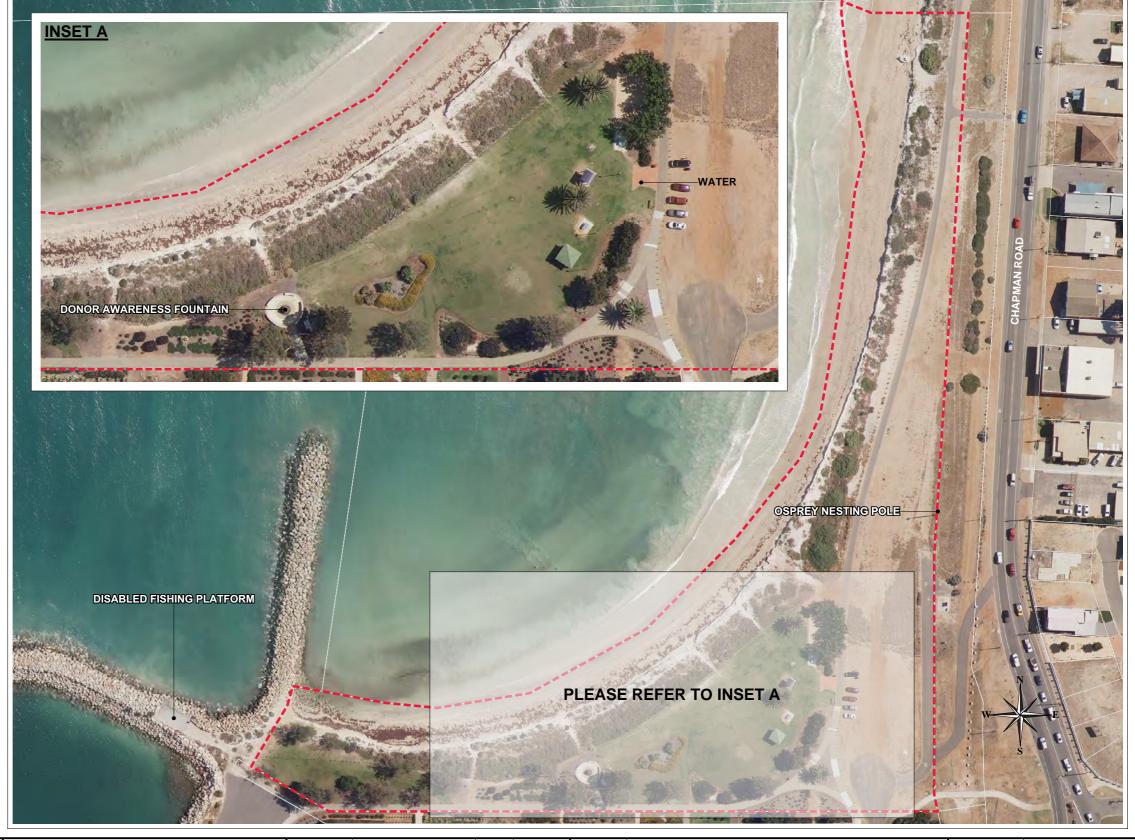

# **MARINA PARK**

# **LOT DETAILS**

Reserve No: R42069 Lot Details: Lot 2959

Address: Stella Maris Drive, Beresford

Vesting: City of Greater Geraldton

Purpose: Recreation

### **LEGEND**

Cadastral Boundaries

Park Boundary

## **GENERAL INFORMATION**

Grass Area: Approximately 2000 sqm

Facilities: BBQ

Beach Shower
Drink Fountain
Picnic Settings
Picnic Shelter

Playground Equipment

Attractions: Disabled Fishing Platform

**Donor Awareness Fountain** 

Osprey Nesting Pole