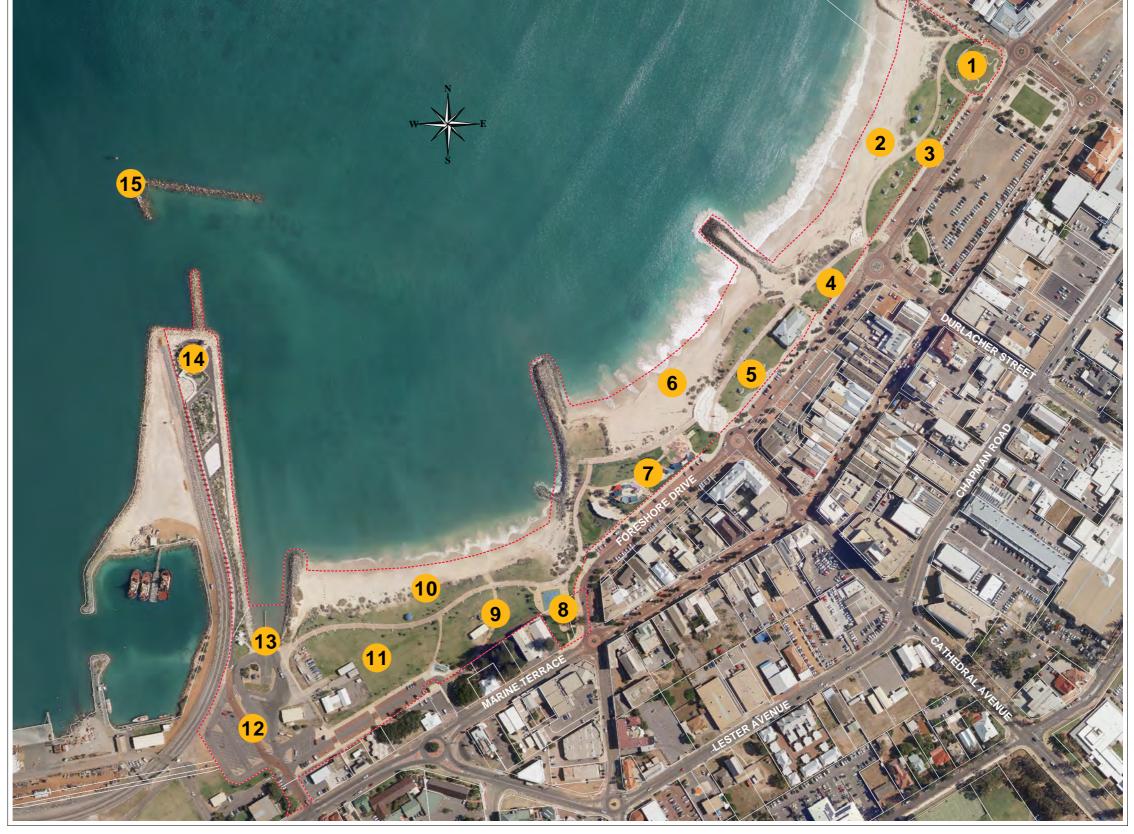

# **FORESHORE NAMES**

- Grass Area 1
- 2. Champion Beach 'A'
- 3. Grass Area 2
- Grass Area 3 [North of Dome]
- Grass Area 4 [South of Dome] 5.
- Champion Beach 'B' 6.
- 7. Children's Playgrounds
- 8. John Forrest Park
- 9. Youth Precinct
- Town Beach 10.
- 11. **Stow Gardens**
- 12. Francis Street Carpark
- Town Beach Boat Ramp 13.
- 14. The Esplanade
- Seal Rocks 15.