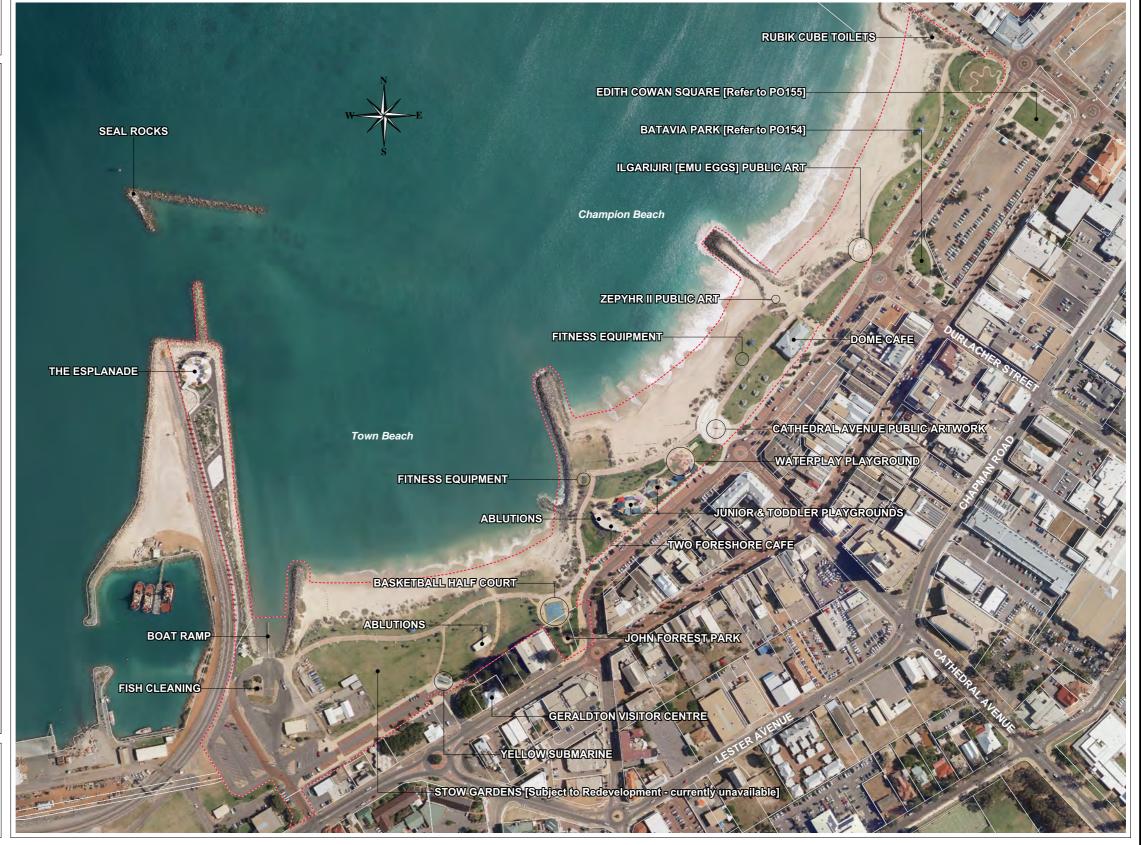

# **GERALDTON FORESHORE**

## **LOT DETAILS**

Reserve No: R50100

Lot Details: Lots 506 & 511

Address: Foreshore Drive, Geraldton

Vesting: City of Greater Geraldton

Purpose: Foreshore Reserve

Lots Details: Lots 402 & 403

Address: Marine Terrace, Geraldton

# **GENERAL INFORMATION**

Grass Area: Various Areas (Retic)

Facilities: Accessible Toilets, BBQ's,

Beach Showers, Drink

Fountains, Picnic Settings,

Picnic Shelters & Playground Equipment (including Fitness)

# **FORESHORE NAMES**

- Grass Area 1
- 2. Champion Beach 'A'
- 3. Grass Area 2
- Grass Area 3 [North of Dome]
- Grass Area 4 [South of Dome] 5.
- Champion Beach 'B' 6.
- 7. Children's Playgrounds
- 8. John Forrest Park
- 9. Youth Precinct
- Town Beach 10.
- 11. **Stow Gardens**
- 12. Francis Street Carpark
- Town Beach Boat Ramp 13.
- 14. The Esplanade
- Seal Rocks 15.