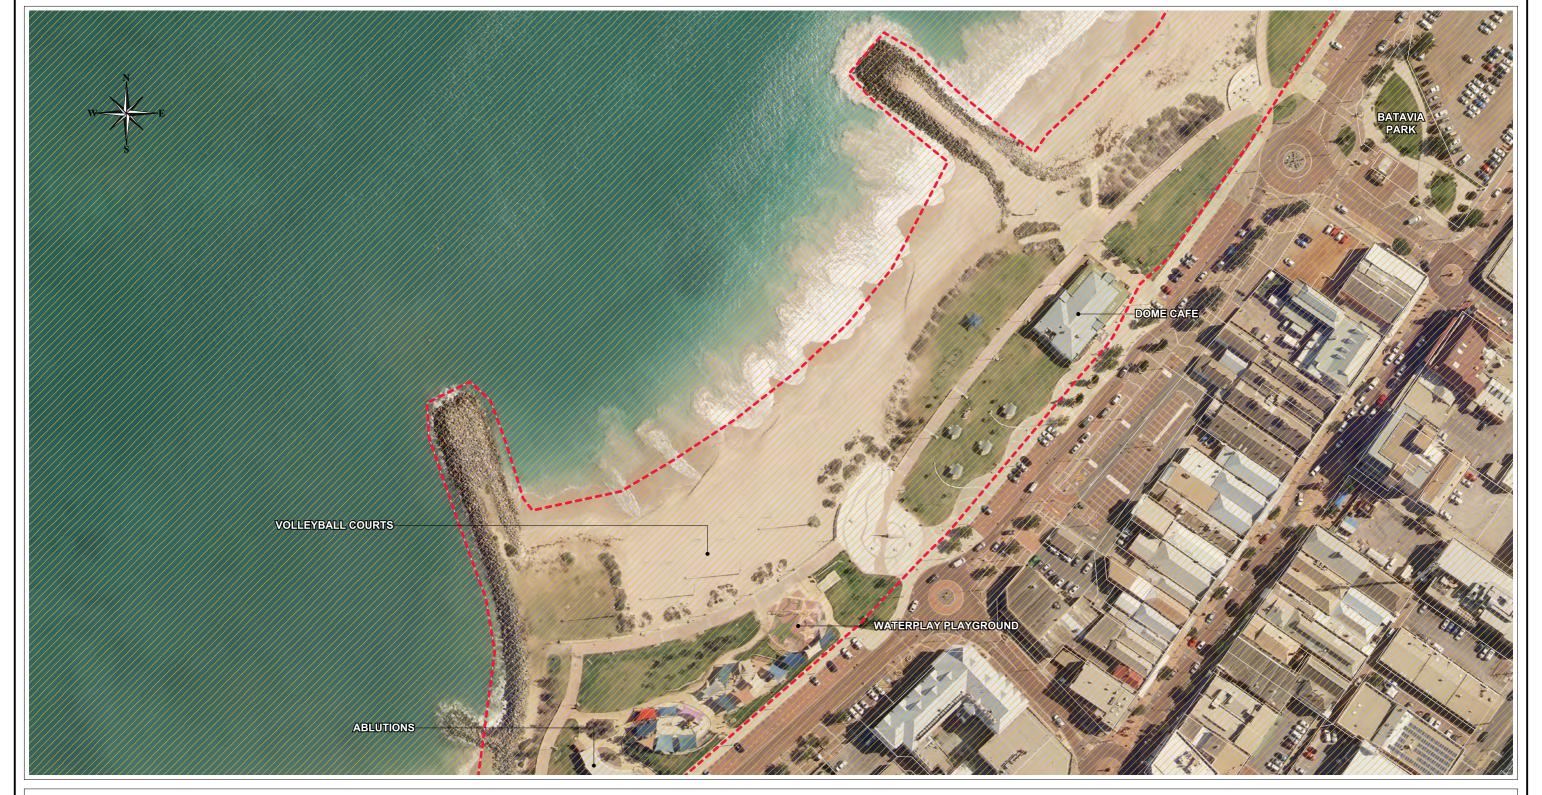

# **CGG PARKS AND OVALS Equipment and Facilities**

**GERALDTON FORESHORE** Champion Beach (A) & Grassed Areas

D-15-50874 [TRIM Reference]

DRAWING No:

PO153-2

SURVEYED BY: DATE SURVEYED: DATUM: SCALE: 1:1500 REVISION NUMBER:

# CGG PARKS AND OVALS Equipment and Facilities

|                             | FORESHORE<br>Childrens Playgrounds |
|-----------------------------|------------------------------------|
| D-15-50874 [TRIM Reference] | DRAWING No:                        |