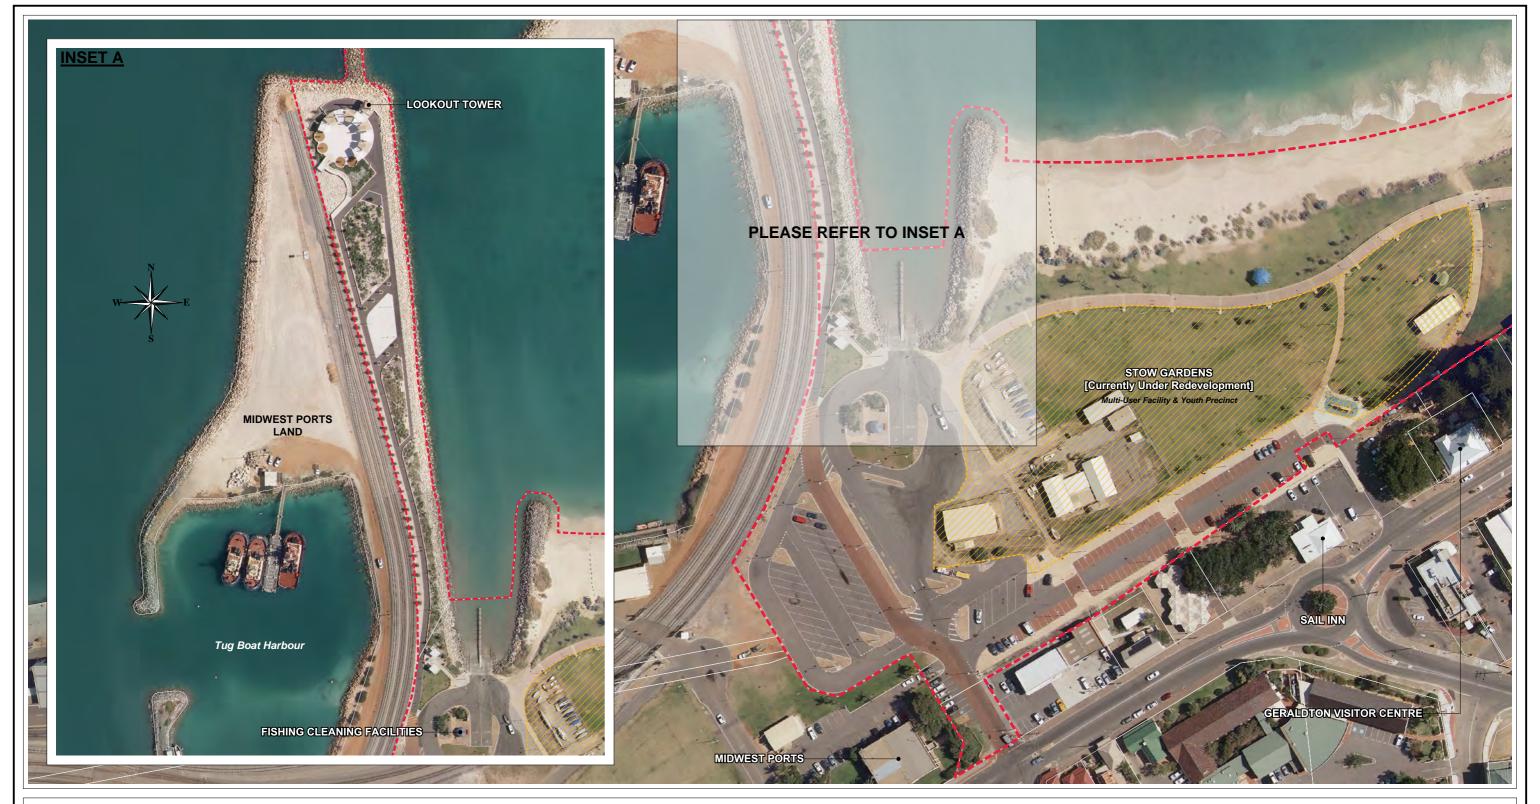

FILE LOC:

INFRASTRUCTURE SERVICES

| <b>CGG PARKS AND OVALS</b>    |
|-------------------------------|
| Familians and anal Familities |

Equipment and Facilities

GERALDTON FORESHORE The Esplanade & Stow Gardens DRAWING No: D-15-50874 [TRIM Reference] PO153-5 NUMBER: