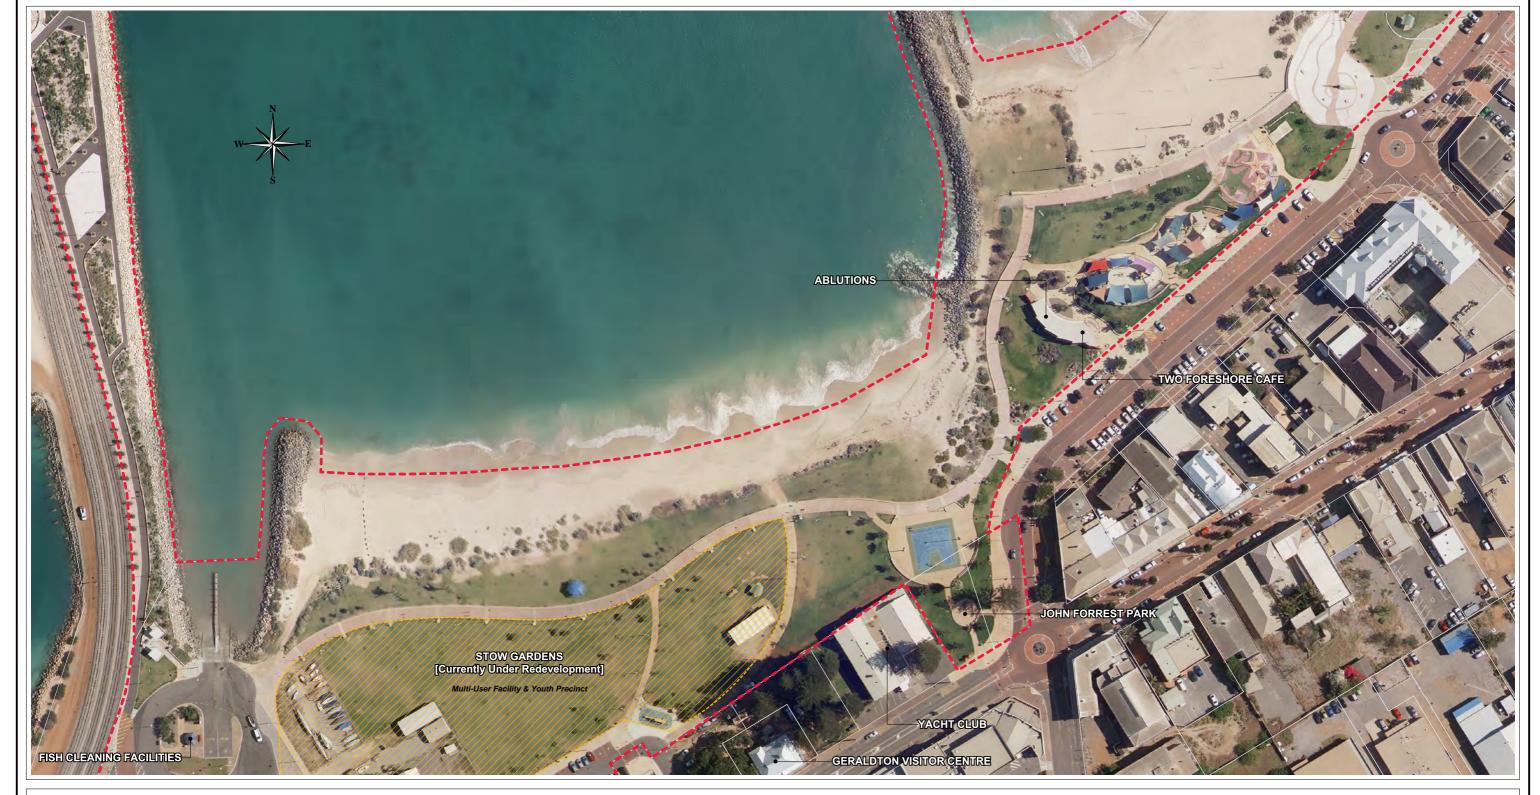

# **CGG PARKS AND OVALS Equipment and Facilities**

**GERALDTON FORESHORE** Town Beach & John Forrest Park DRAWING No:

D-15-50874 [TRIM Reference]

DATUM: SCALE: REVISION NUMBER:

PAPER SIZE:

SURVEYED BY:

DATE SURVEYED:

FILE LOC:

INFRASTRUCTURE SERVICES

| <b>CGG PARKS AND OVALS</b>    |
|-------------------------------|
| Familians and anal Familities |

Equipment and Facilities

GERALDTON FORESHORE The Esplanade & Stow Gardens DRAWING No: D-15-50874 [TRIM Reference] PO153-5 NUMBER: