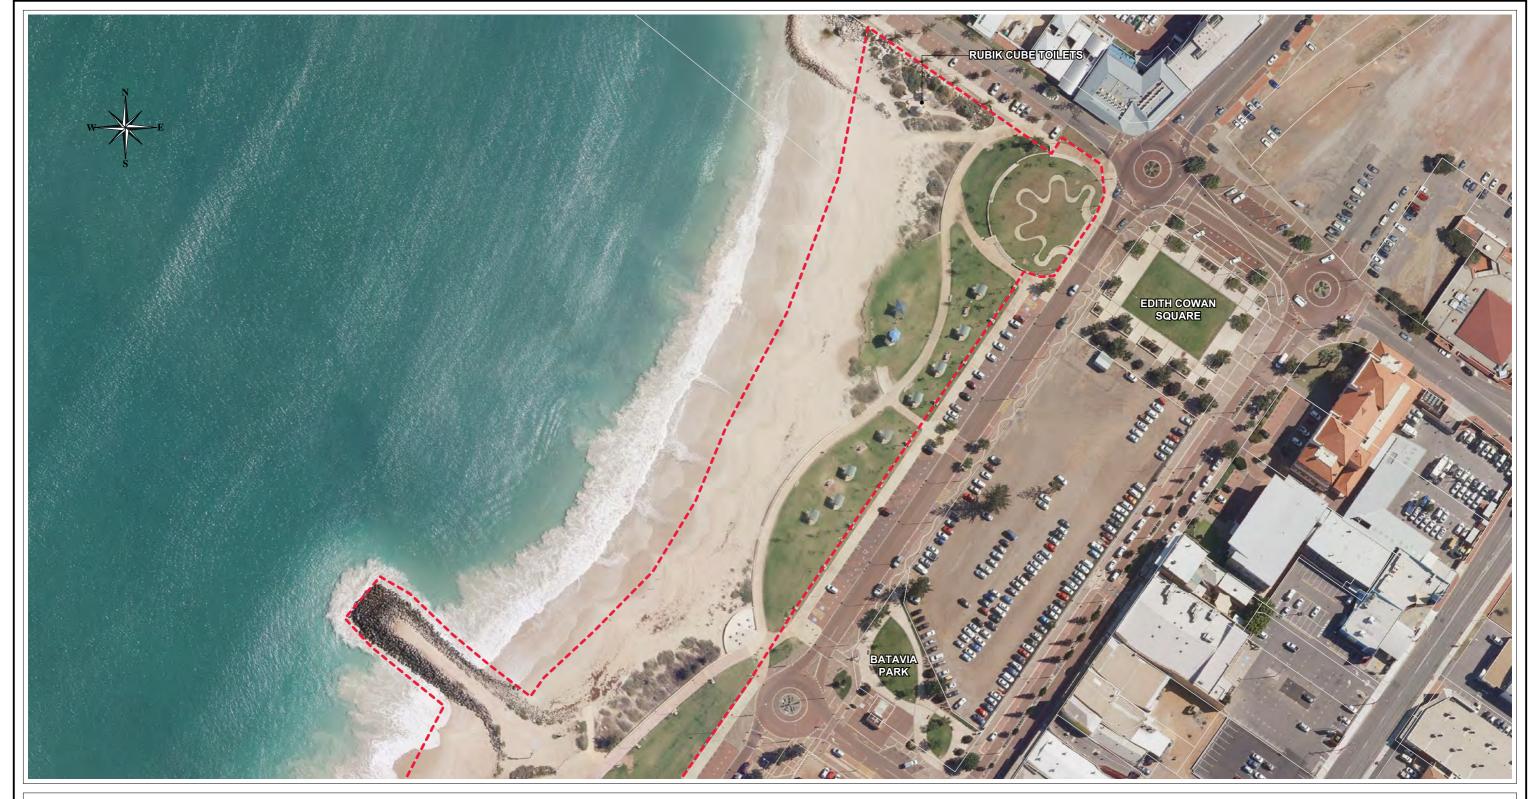

# **CGG PARKS AND OVALS Equipment and Facilities**

**GERALDTON FORESHORE** Champion Beach (A) & Grassed Areas

D-15-50874 [TRIM Reference]

DRAWING No:

PO153-2

SURVEYED BY: DATE SURVEYED: DATUM: SCALE: 1:1500 REVISION NUMBER: