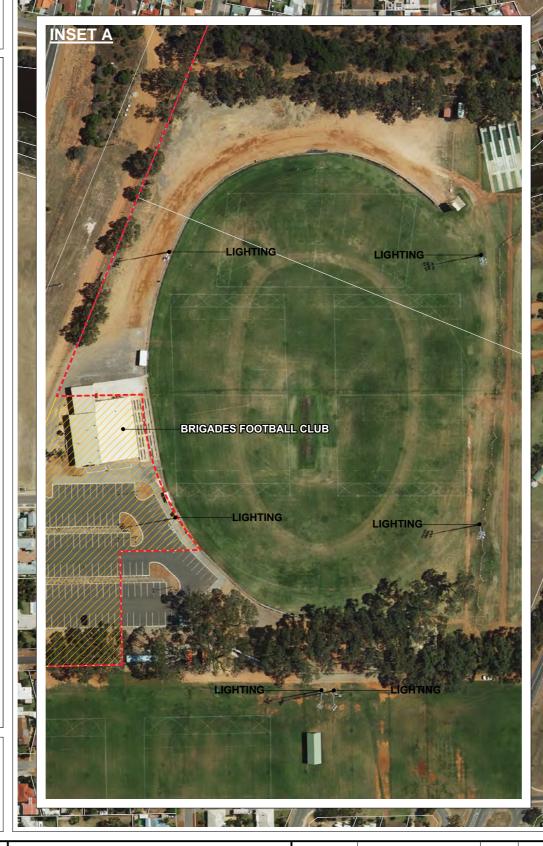

## **GENERAL INFORMATION**

Grass Area: Approx. 9.8 ha (Retic)

Facilities: Cricket Pitches

Lighting

**Shade Structures** 

**Toilets** 

Attractions: Brigades Football Club