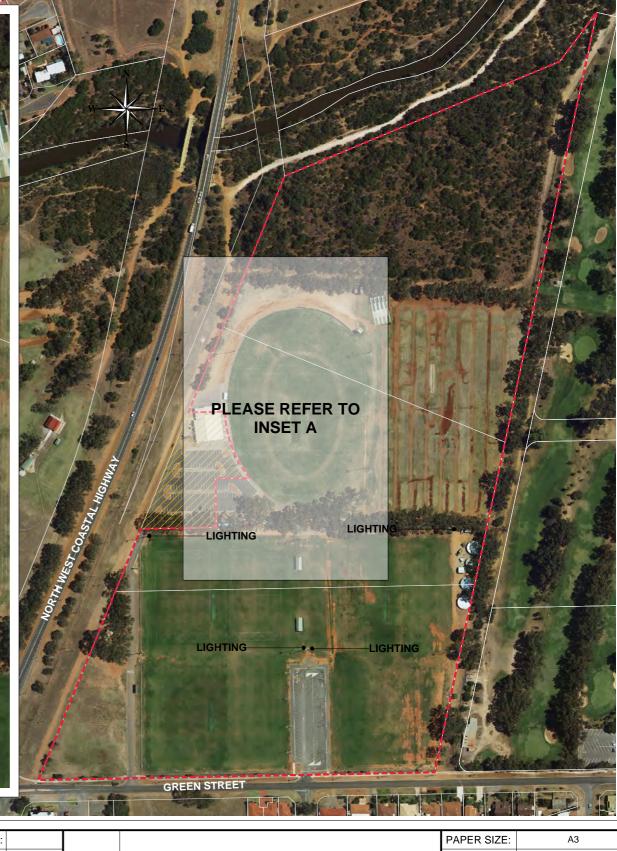

### **LOT DETAILS**

Lot Details: Gton Lots 948-950

Address: Green Street, Spalding

Ownership: City of Greater Geraldton

## **GENERAL INFORMATION**

Grass Area: Approx. 9.8 ha (Retic)

Facilities: Cricket Pitches

Lighting

**Shade Structures** 

**Toilets** 

Attractions: Brigades Football Club