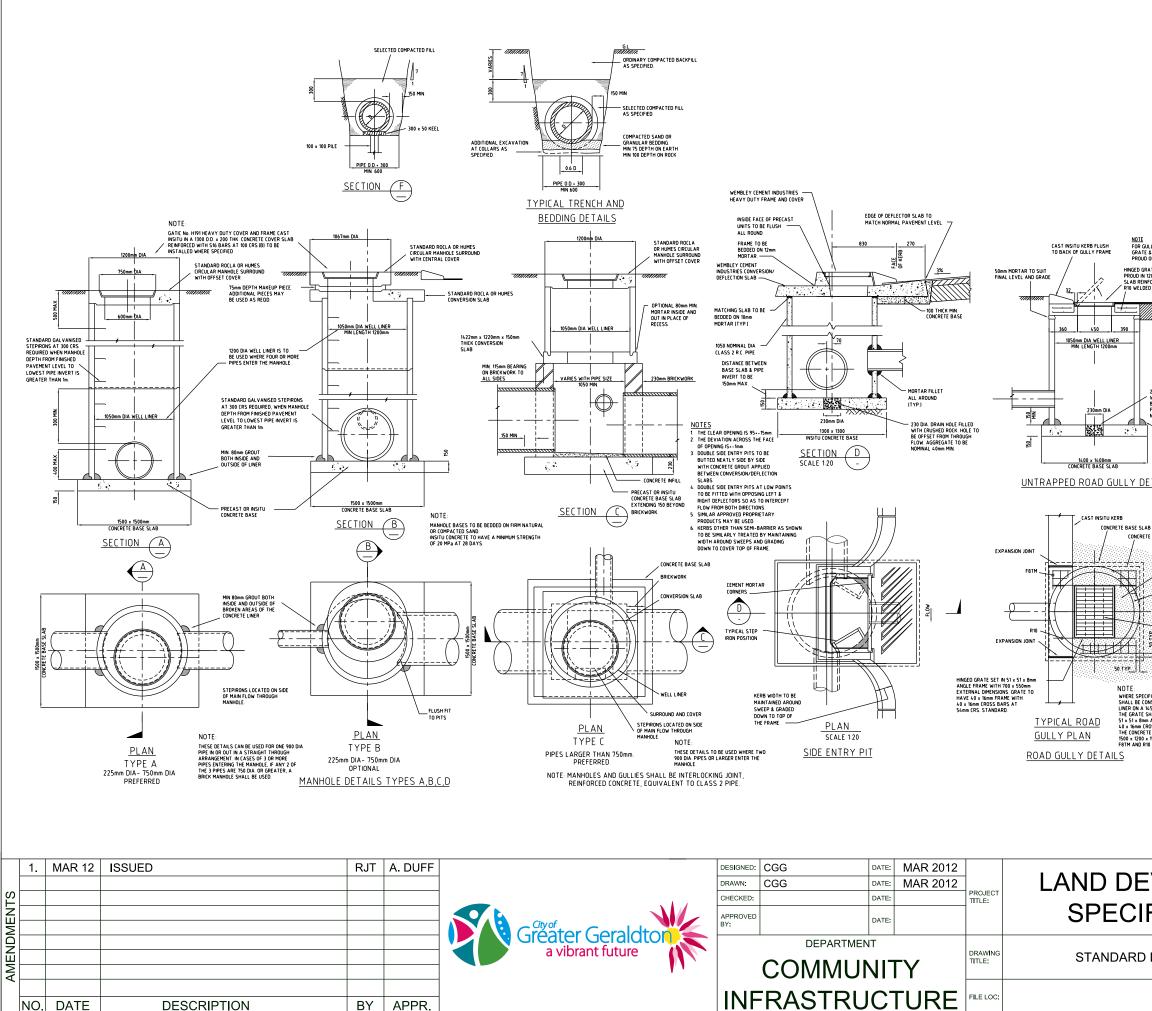

|                                                                                                                                                                                                                                                                                                                                                                                                                                                                                                                                                                                                                                                                                                                                                                                                                                                                                                                                                                                                                                                                                                                                                                                                                                                                                                                                                                                                                                                                                                                                                                                                                                                                                                                                                                                                                                                                                                                                                                                                                                                                                                                                                                                                                                                                                                                                                                          |            | NC  | DTES                           |   |            |   |  |
|--------------------------------------------------------------------------------------------------------------------------------------------------------------------------------------------------------------------------------------------------------------------------------------------------------------------------------------------------------------------------------------------------------------------------------------------------------------------------------------------------------------------------------------------------------------------------------------------------------------------------------------------------------------------------------------------------------------------------------------------------------------------------------------------------------------------------------------------------------------------------------------------------------------------------------------------------------------------------------------------------------------------------------------------------------------------------------------------------------------------------------------------------------------------------------------------------------------------------------------------------------------------------------------------------------------------------------------------------------------------------------------------------------------------------------------------------------------------------------------------------------------------------------------------------------------------------------------------------------------------------------------------------------------------------------------------------------------------------------------------------------------------------------------------------------------------------------------------------------------------------------------------------------------------------------------------------------------------------------------------------------------------------------------------------------------------------------------------------------------------------------------------------------------------------------------------------------------------------------------------------------------------------------------------------------------------------------------------------------------------------|------------|-----|--------------------------------|---|------------|---|--|
| LE         SQLLES WITHIN BRICK PAVING,<br>TEL FRAME TO BE SET 90mm<br>DUD OF CONCRETE<br>UPD OF CONCRETE<br>DUD OF CONCRETE<br>DUD OF CONCRETE<br>UPD OF CONCRETE<br>DUD OF CONCRETE<br>DUD OF CONCRETE<br>NOTE<br>ACOUND OUTS ON THE SITE AND<br>LIED TO FRAME         INTO TO A THE AND AND<br>LIED TO FRAME         INTO TO AND AND AND AND<br>WHEN AND AND AND AND<br>HIED AND AND AND AND<br>HIED AND AND AND<br>HIED AND AND AND<br>AND AND AND AND<br>HIED AND AND AND<br>HIED AND AND AND<br>AND AND AND AND<br>HIED AND AND AND<br>AND AND AND AND<br>HIED AND AND AND<br>AND AND AND AND<br>AND AND AND AND<br>AND AND<br>AND AND AND<br>AND AND AND<br>AND AND<br>AND<br>AND AND<br>AND AND<br>AND AND<br>AND AND<br>AND AND<br>AND |            |     |                                |   |            |   |  |
| EVELOPN<br>IFICATIO                                                                                                                                                                                                                                                                                                                                                                                                                                                                                                                                                                                                                                                                                                                                                                                                                                                                                                                                                                                                                                                                                                                                                                                                                                                                                                                                                                                                                                                                                                                                                                                                                                                                                                                                                                                                                                                                                                                                                                                                                                                                                                                                                                                                                                                                                                                                                      |            |     | PAPER SIZE:<br>SURVEYED<br>BY: |   | A3<br>N/A  |   |  |
|                                                                                                                                                                                                                                                                                                                                                                                                                                                                                                                                                                                                                                                                                                                                                                                                                                                                                                                                                                                                                                                                                                                                                                                                                                                                                                                                                                                                                                                                                                                                                                                                                                                                                                                                                                                                                                                                                                                                                                                                                                                                                                                                                                                                                                                                                                                                                                          | C/I        |     | DATE<br>SURVEYED:              | Н | N/A<br>N/A | _ |  |
| D DRAINAGE DET.                                                                                                                                                                                                                                                                                                                                                                                                                                                                                                                                                                                                                                                                                                                                                                                                                                                                                                                                                                                                                                                                                                                                                                                                                                                                                                                                                                                                                                                                                                                                                                                                                                                                                                                                                                                                                                                                                                                                                                                                                                                                                                                                                                                                                                                                                                                                                          | AILS       |     | DATUM:<br>SCALE:               | V | N/A<br>NTS |   |  |
| PROJECT/DR<br>NUMBER:                                                                                                                                                                                                                                                                                                                                                                                                                                                                                                                                                                                                                                                                                                                                                                                                                                                                                                                                                                                                                                                                                                                                                                                                                                                                                                                                                                                                                                                                                                                                                                                                                                                                                                                                                                                                                                                                                                                                                                                                                                                                                                                                                                                                                                                                                                                                                    | AWING LDS- | 005 | REVISION<br>NUMBER:            |   |            | 1 |  |

|                | NOT<br>1. THIS DRAWING ORIGINA<br>(INSTITUTE OF MUNICIP.<br>AUSTRALIA WESTERN<br>INCORPORATED) | TED FROM I<br>AL ENGINEEF | RING  |
|----------------|------------------------------------------------------------------------------------------------|---------------------------|-------|
|                |                                                                                                |                           |       |
| / <b>⊏</b> । / | OPMENT                                                                                         | PAPER SIZE:               | A3    |
|                |                                                                                                | SURVEYED<br>BY:           | N/A   |
| ICA            | TIONS                                                                                          | DATE<br>SURVEYED:         | N/A   |
| GE DE          | TAILS                                                                                          | DATUM:                    | H N/A |
| p Outfa        | age Pit, Stepiron,<br>all                                                                      | SCALE:                    | NTS   |
|                | PROJECT/DRAWING<br>NUMBER: LDS-006                                                             | REVISION<br>NUMBER:       | 2     |
|                | LD3-000                                                                                        |                           | Z     |