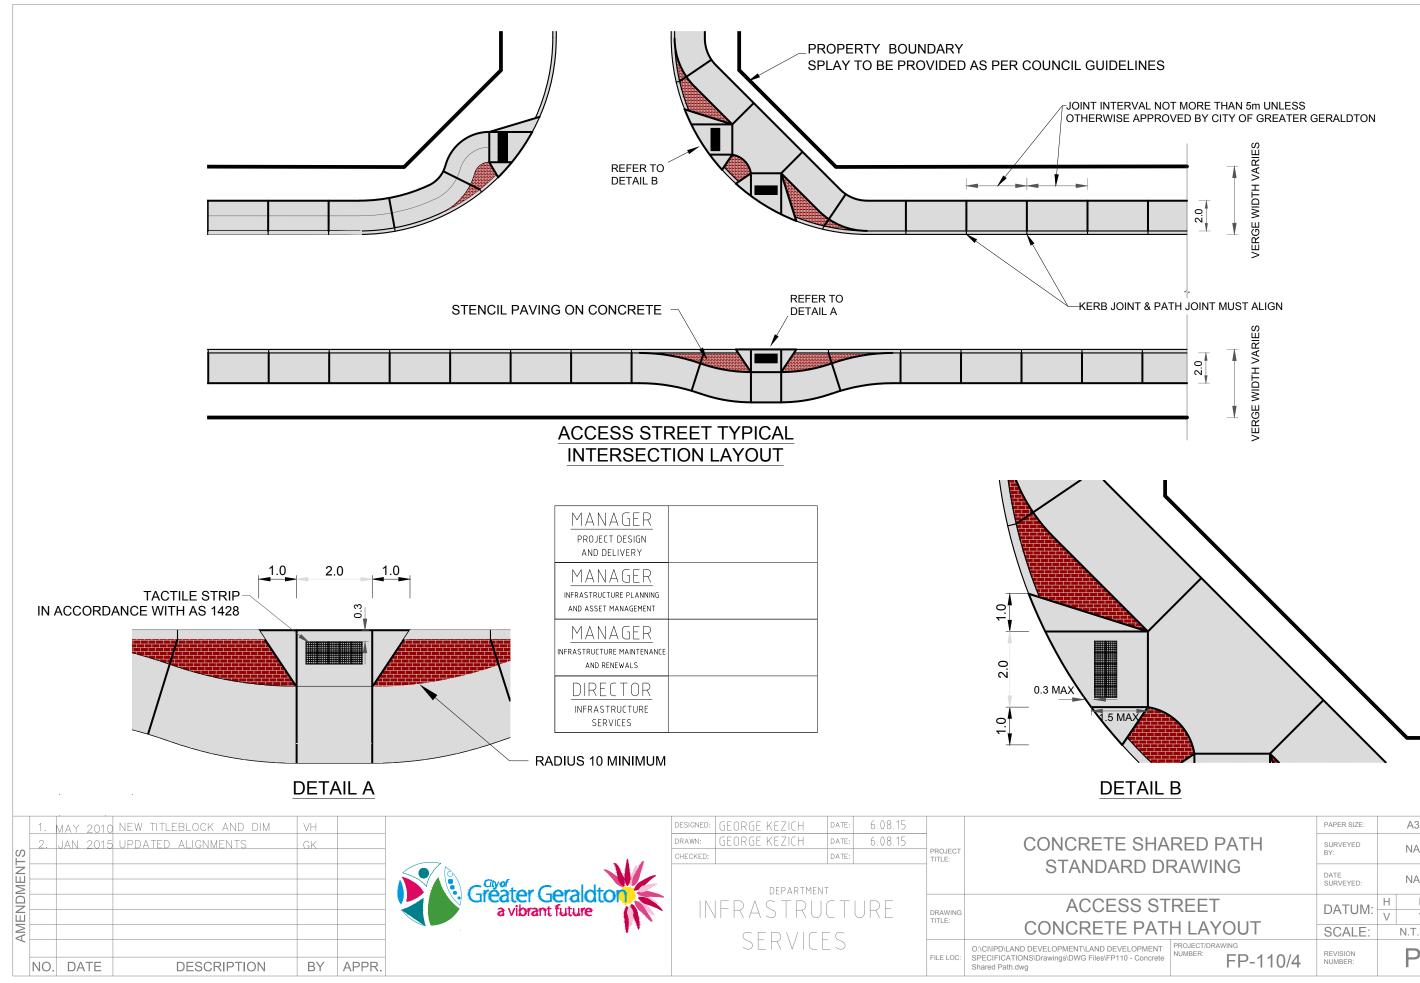

### NOTES

1. ALL WORK TO COMPLY WITH THE CITY OF GREATER GERALDTON LAND DEVELOPMENT SPECIFICATION, STANDARD DRAWINGS, & CONCRETE SHARED PATHWAY SPECIFICATION (ISM007).

ALL DIMENSIONS ARE IN METERS UNLESS SHOWN OTHERWISE.

3. USE DIMENSIONS ON PLANS, DO NOT SCALE.

ALIGNMENTS ARE INDICATIVE ONLY, REFER TO PROJECT CONSTRUCTION DRAWINGS FOR PROPOSED PATH LOCATIONS.

5. EXPANSION JOINTS SHALL BE PROVIDED WHERE THE PATH ABUTS EXISTING CROSSOVERS.

EXPANSION JOINTS IN KERB AND PATHWAY MUST ALIGN WHERE BOTH ARE PRESENT.

7. BLACK TACTILES SHALL BE USED ON GREY CONCRETE PATHS. WHITE TACTILES SHALL BE USED ON BLACK ASPHALT SURFACES. TACTILES INSTALLED ON ANY OTHER SURFACES SHALL BE OF A SHADE THAT CONTRASTS WITH THAT SURFACE, IN A WAY THAT IS NOTICEABLE TO COLOURBLIND PEOPLE.

SPRAYCRETE SHALL BE INSTALLED IN ACCORDANCE WITH THE MANUFACTURER'S SPECIFICATIONS. SPRAYCRETE SHALL BE RED, WITH A STRETCHER BOND PATTERN.

PATH WIDTHS SHALL COMPLY WITH COUNCIL'S ROAD AND SHARED PATHWAY HIERARCHY.

10. SHARED PATHWAYS SHALL GENERALLY BE DESIGNED IN ACCORDANCE WITH AUSTROADS GUIDE TO ROAD DESIGN PART 6A: PEDESTRIAN AND CYCLIST PATHS. ANY VARIATION FROM THIS GUIDE SHALL BE REFERRED TO COUNCIL.

11. THE CONTRACTOR/CONSULTANT SHALL OBTAIN ALL RELATED INFORMATION FROM "DIAL BEFORE YOU DIG" BEFORE COMMENCING ANY DESIGN OR CONSTRUCTION WORK AND ENSURE ANY POTENTIAL CLASHES ARE ADEQUATELY DEALT WITH.

12. CONCRETE TO HAVE MINIMUM COMPRESSIVE STRENGTH OF 25 MPa WITH LIGHT GREY COLOUR. ALL OTHER COLOURED AND AESTHETIC CONCRETE TO BE 32 MPa UNLESS OTHERWISE APPROVED BY CGG.

13. CONCRETE FINISH TO BE A NON-SLIP SURFACE.

14. EDGE/SIDES OF CONCRETE SHALL BE BACKFILLED AFTER 7 DAYS TO ALLOW FOR PROPER CURING. NO VEHICULAR MOVEMENT OVER CONCRETE TO BE ALLOWED WITHIN THIS PERIOD.

|                              |                                     | PAPER SIZE:         | A3    |   |  |  |
|------------------------------|-------------------------------------|---------------------|-------|---|--|--|
| E SHARED PATH                |                                     | SURVEYED<br>BY:     | NA    |   |  |  |
| RD DRAWING                   |                                     | DATE<br>SURVEYED:   | NA    |   |  |  |
|                              |                                     | DATUM:              | Н     | Н |  |  |
| JOINTS                       | 5                                   | DATOW.              | V     | V |  |  |
|                              |                                     | SCALE:              | N.T.S |   |  |  |
| EVELOPMENT<br>110 - Concrete | PROJECT/DRAWING<br>NUMBER: FP-110/1 | REVISION<br>NUMBER: |       | Ρ |  |  |