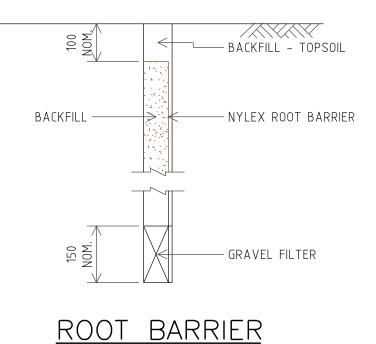

## TABLE OF CONTENTS

| DRAWING No. | DRAWING TITLE                                                                  |
|-------------|--------------------------------------------------------------------------------|
| LDS-001     | PROJECT SIGN BOARD                                                             |
| LDS-002     | STANDARD INTERSECTION DETAILS                                                  |
| LDS-003     | ROAD PAVEMENT AND CROSS-SECTION DETAILS                                        |
| LDS-004     | TYPICAL SECTION FOR ENTRY STATEMENTS AND CORNE                                 |
| LDS-005     | STANDARD DRAINAGE DETAILS                                                      |
| LDS-006     | DRAINAGE DETAILS<br>Residential Property Drainage Pits, Stepiron, Sump Outfall |
| LDS-007     | RECONSTITUTED LIMESTONE BLOCK RETAINING WALL                                   |
| LDS-008     | CONCRETE PATHWAY LAYOUT                                                        |
| LDS-009     | BRIDLE PATH - TYPICAL SECTION                                                  |
| LDS-010     | KERB DETAILS                                                                   |
| LDS-011     | ASHPALT PATHWAY AND STREET FURNITURE DETAILS                                   |
| LDS-012     | TREE PLANTING INCLUDING ROOT BARRIERS                                          |