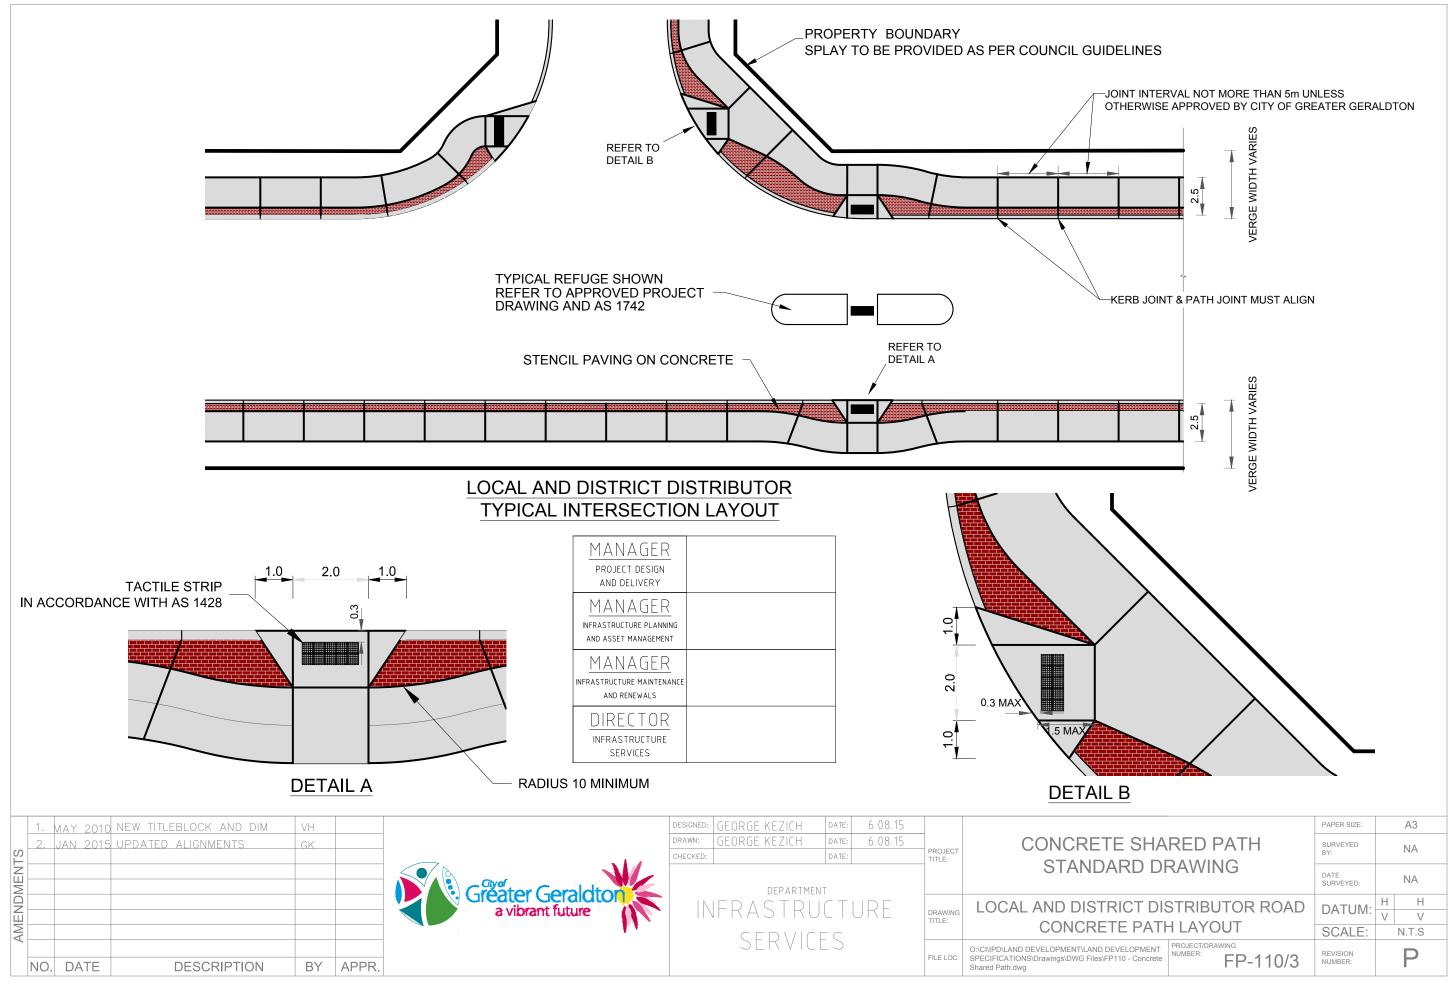

### NOTES

1. ALL WORK TO COMPLY WITH THE CITY OF GREATER GERALDTON LAND DEVELOPMENT SPECIFICATION, STANDARD DRAWINGS, & CONCRETE SHARED PATHWAY SPECIFICATION (ISM007).

ALL DIMENSIONS ARE IN METERS UNLESS SHOWN OTHERWISE.

3. USE DIMENSIONS ON PLANS, DO NOT SCALE.

ALIGNMENTS ARE INDICATIVE ONLY, REFER TO PROJECT CONSTRUCTION DRAWINGS FOR PROPOSED PATH LOCATIONS.

5. EXPANSION JOINTS SHALL BE PROVIDED WHERE THE PATH ABUTS EXISTING CROSSOVERS.

EXPANSION JOINTS IN KERB AND PATHWAY MUST ALIGN WHERE BOTH ARE PRESENT.

7. BLACK TACTILES SHALL BE USED ON GREY CONCRETE PATHS. WHITE TACTILES SHALL BE USED ON BLACK ASPHALT SURFACES. TACTILES INSTALLED ON ANY OTHER SURFACES SHALL BE OF A SHADE THAT CONTRASTS WITH THAT SURFACE, IN A WAY THAT IS NOTICEABLE TO COLOURBLIND PEOPLE.

SPRAYCRETE SHALL BE INSTALLED IN ACCORDANCE WITH THE MANUFACTURER'S SPECIFICATIONS. SPRAYCRETE SHALL BE RED, WITH A STRETCHER BOND PATTERN.

PATH WIDTHS SHALL COMPLY WITH COUNCIL'S ROAD AND SHARED PATHWAY HIERARCHY.

10. SHARED PATHWAYS SHALL GENERALLY BE DESIGNED IN ACCORDANCE WITH AUSTROADS GUIDE TO ROAD DESIGN PART 6A: PEDESTRIAN AND CYCLIST PATHS. ANY VARIATION FROM THIS GUIDE SHALL BE REFERRED TO COUNCIL.

11. THE CONTRACTOR/CONSULTANT SHALL OBTAIN ALL RELATED INFORMATION FROM "DIAL BEFORE YOU DIG" BEFORE COMMENCING ANY DESIGN OR CONSTRUCTION WORK AND ENSURE ANY POTENTIAL CLASHES ARE ADEQUATELY DEALT WITH.

12. CONCRETE TO HAVE MINIMUM COMPRESSIVE STRENGTH OF 25 MPa WITH LIGHT GREY COLOUR. ALL OTHER COLOURED AND AESTHETIC CONCRETE TO BE 32 MPa UNLESS OTHERWISE APPROVED BY CGG.

13. CONCRETE FINISH TO BE A NON-SLIP SURFACE.

14. EDGE/SIDES OF CONCRETE SHALL BE BACKFILLED AFTER 7 DAYS TO ALLOW FOR PROPER CURING. NO VEHICULAR MOVEMENT OVER CONCRETE TO BE ALLOWED WITHIN THIS PERIOD.

|                              |                                     | PAPER SIZE:         | A3    |   |  |  |
|------------------------------|-------------------------------------|---------------------|-------|---|--|--|
| E SHARED PATH                |                                     | SURVEYED<br>BY:     | NA    |   |  |  |
| RD DRAWING                   |                                     | DATE<br>SURVEYED:   | NA    |   |  |  |
|                              |                                     | DATUM:              | Н     | Н |  |  |
| JOINTS                       | 5                                   | DATOW.              | V     | V |  |  |
|                              |                                     | SCALE:              | N.T.S |   |  |  |
| EVELOPMENT<br>110 - Concrete | PROJECT/DRAWING<br>NUMBER: FP-110/1 | REVISION<br>NUMBER: |       | Ρ |  |  |