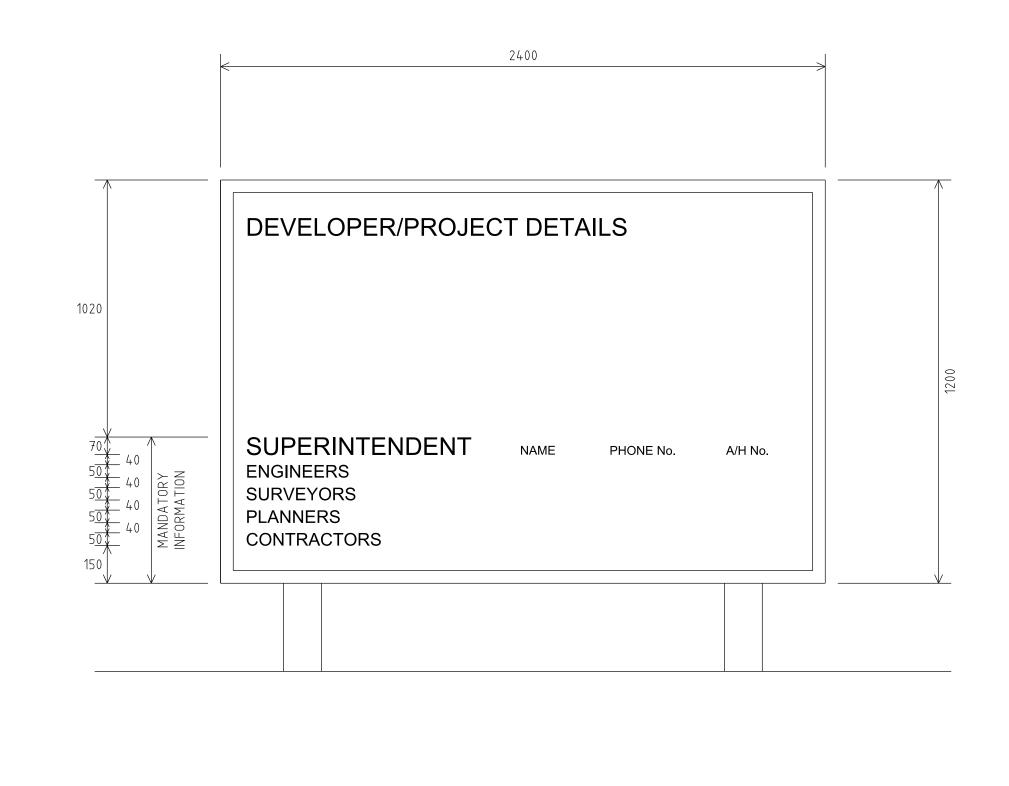

|          |                   | NOT                                                      | ES                            |                |
|----------|-------------------|----------------------------------------------------------|-------------------------------|----------------|
|          | 1.                | DESIGN OF FOOTIN<br>DESIGNED BY AN                       |                               |                |
|          | 2.                | MANDATORY INFO<br>SUPPLIED AT SIZE                       |                               |                |
|          | 3.                | SIGN TO BE ERECT<br>SEVEN (7) DAYS F<br>STARTING ON SITE | PRIOR TO                      |                |
|          | 4                 | FONT AND COLOUF<br>BY CITY OF GERA                       | r to be A                     |                |
|          | 5                 | ALL DIMENSIONS A<br>(mm).                                | are in Mil                    | LIMETRES       |
|          |                   |                                                          |                               |                |
|          |                   |                                                          |                               |                |
|          |                   |                                                          |                               |                |
|          |                   |                                                          |                               |                |
|          |                   |                                                          |                               |                |
|          |                   |                                                          |                               |                |
|          |                   |                                                          |                               |                |
|          |                   |                                                          |                               |                |
|          |                   |                                                          |                               |                |
|          |                   |                                                          |                               |                |
|          |                   |                                                          |                               |                |
|          |                   |                                                          |                               |                |
|          |                   |                                                          |                               |                |
|          |                   |                                                          |                               |                |
|          |                   |                                                          |                               |                |
|          |                   |                                                          |                               |                |
| EVEL     | OP                | MENT                                                     | PAPER SIZE:                   | A3<br>N/A      |
| IFICA    | TIC               | ONS                                                      | DATE<br>SURVEYED:             | N/A            |
| ECT SIGN | I BO              | ARD                                                      | DATUM:                        | H N/A<br>V N/A |
|          | PROJECT<br>NUMBER | LDS-001                                                  | SCALE:<br>REVISION<br>NUMBER: | NTS 2          |
|          |                   |                                                          | 1                             |                |