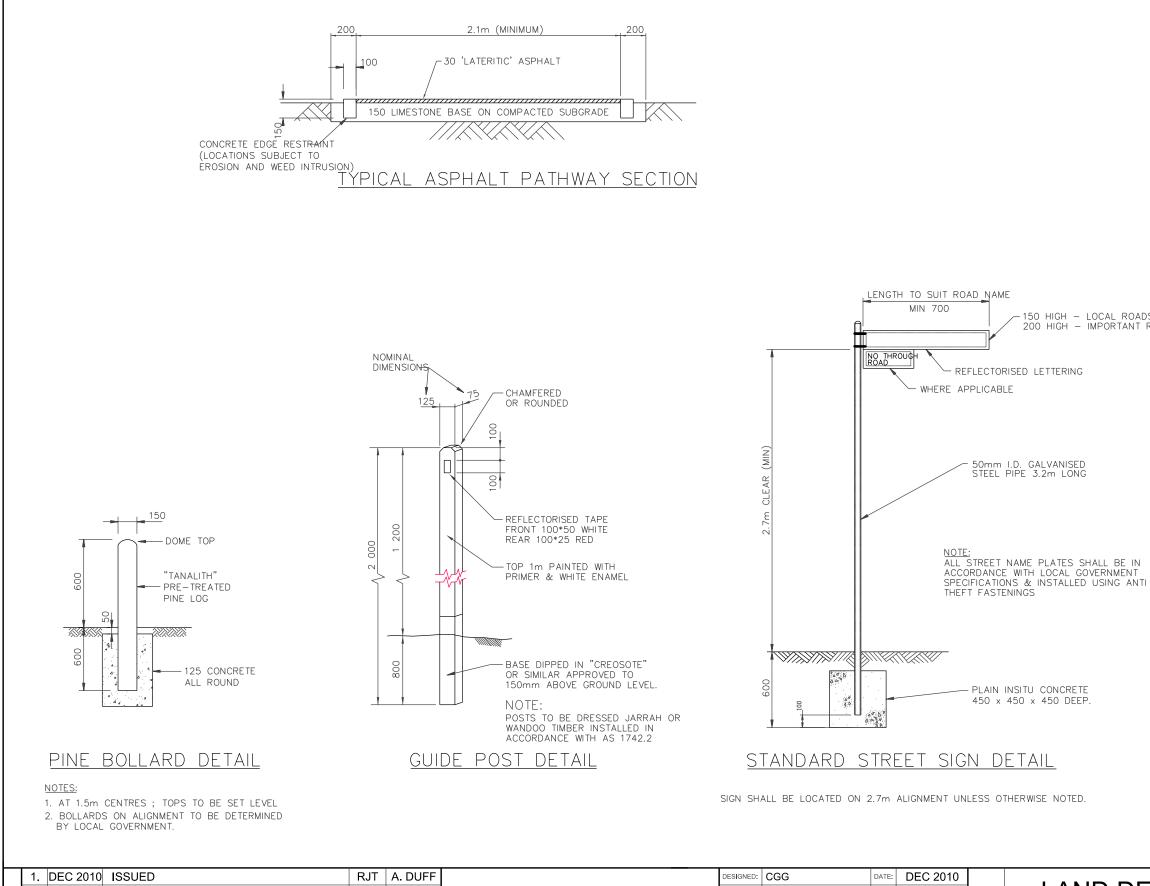

## TABLE OF CONTENTS

| DRAWING No. | DRAWING TITLE                                                                  |
|-------------|--------------------------------------------------------------------------------|
| LDS-001     | PROJECT SIGN BOARD                                                             |
| LDS-002     | STANDARD INTERSECTION DETAILS                                                  |
| LDS-003     | ROAD PAVEMENT AND CROSS-SECTION DETAILS                                        |
| LDS-004     | TYPICAL SECTION FOR ENTRY STATEMENTS AND CORNE                                 |
| LDS-005     | STANDARD DRAINAGE DETAILS                                                      |
| LDS-006     | DRAINAGE DETAILS<br>Residential Property Drainage Pits, Stepiron, Sump Outfall |
| LDS-007     | RECONSTITUTED LIMESTONE BLOCK RETAINING WALL                                   |
| LDS-008     | CONCRETE PATHWAY LAYOUT                                                        |
| LDS-009     | BRIDLE PATH - TYPICAL SECTION                                                  |
| LDS-010     | KERB DETAILS                                                                   |
| LDS-011     | ASHPALT PATHWAY AND STREET FURNITURE DETAILS                                   |
| LDS-012     | TREE PLANTING INCLUDING ROOT BARRIERS                                          |