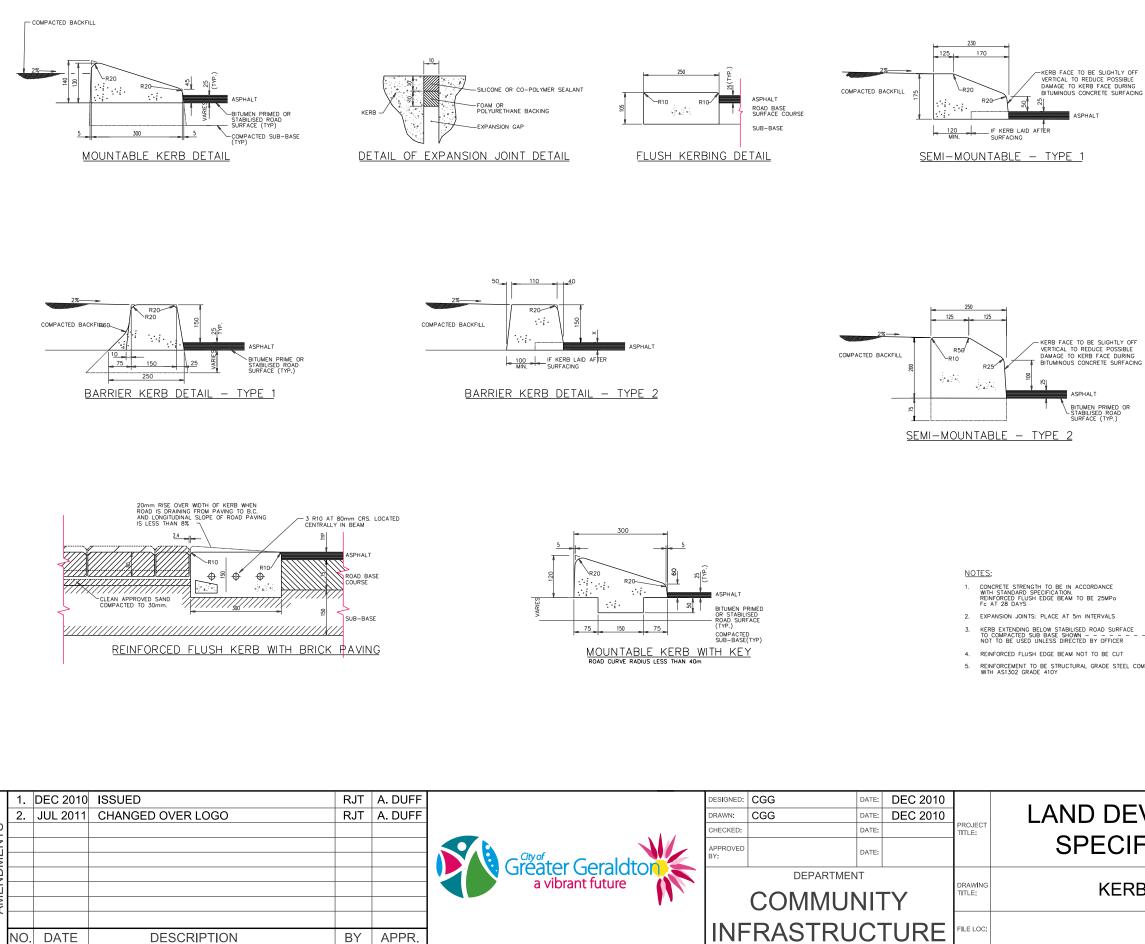

## TABLE OF CONTENTS

| DRAWING No. | DRAWING TITLE                                                                  |
|-------------|--------------------------------------------------------------------------------|
| LDS-001     | PROJECT SIGN BOARD                                                             |
| LDS-002     | STANDARD INTERSECTION DETAILS                                                  |
| LDS-003     | ROAD PAVEMENT AND CROSS-SECTION DETAILS                                        |
| LDS-004     | TYPICAL SECTION FOR ENTRY STATEMENTS AND CORNE                                 |
| LDS-005     | STANDARD DRAINAGE DETAILS                                                      |
| LDS-006     | DRAINAGE DETAILS<br>Residential Property Drainage Pits, Stepiron, Sump Outfall |
| LDS-007     | RECONSTITUTED LIMESTONE BLOCK RETAINING WALL                                   |
| LDS-008     | CONCRETE PATHWAY LAYOUT                                                        |
| LDS-009     | BRIDLE PATH - TYPICAL SECTION                                                  |
| LDS-010     | KERB DETAILS                                                                   |
| LDS-011     | ASHPALT PATHWAY AND STREET FURNITURE DETAILS                                   |
| LDS-012     | TREE PLANTING INCLUDING ROOT BARRIERS                                          |