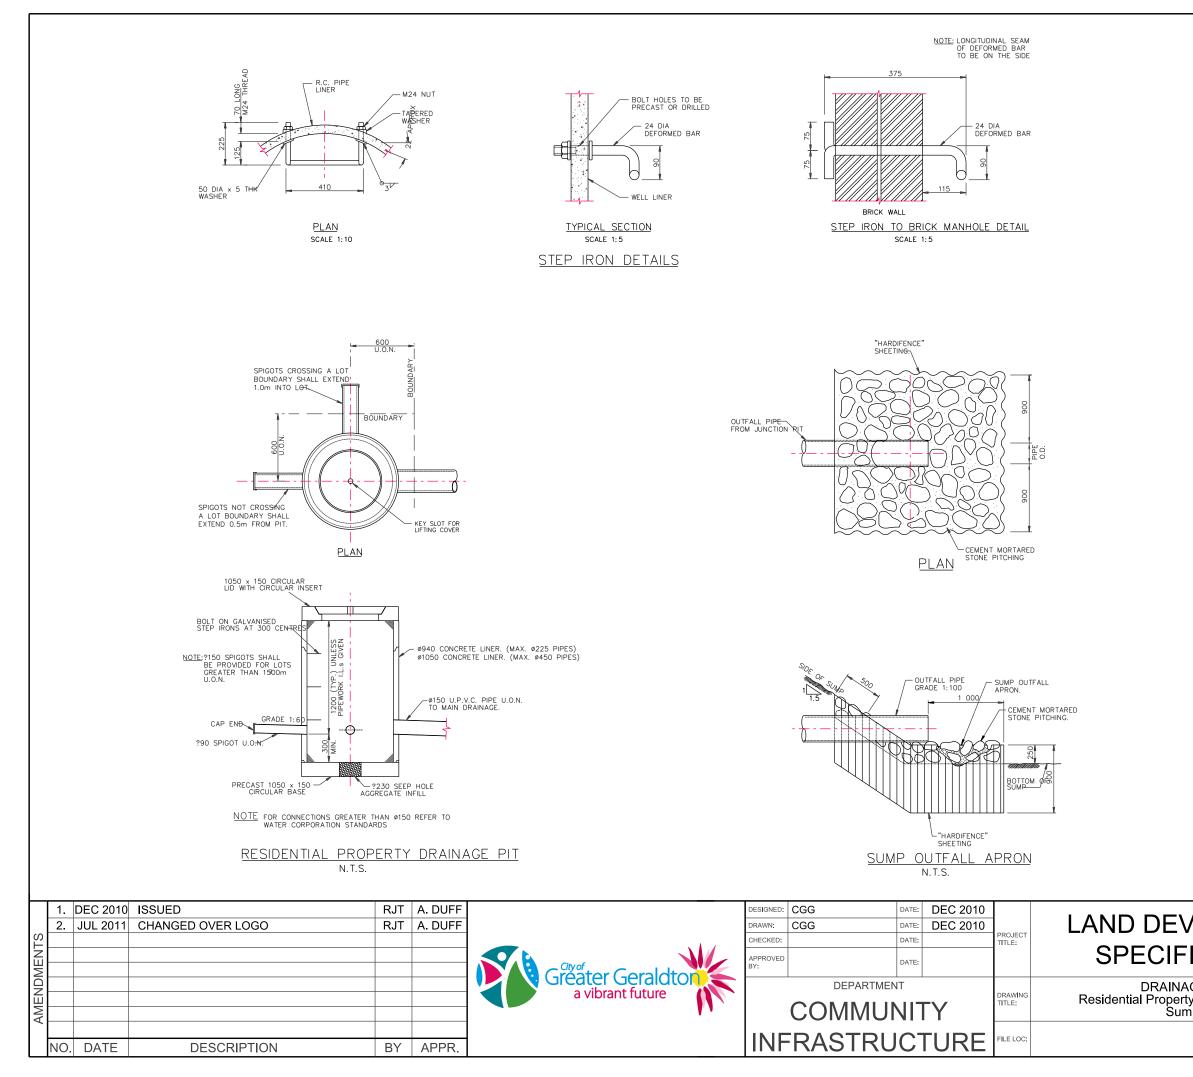

|                | NOT<br>1. THIS DRAWING ORIGINA<br>(INSTITUTE OF MUNICIP.<br>AUSTRALIA WESTERN<br>INCORPORATED) | TED FROM I<br>AL ENGINEEF | RING  |
|----------------|------------------------------------------------------------------------------------------------|---------------------------|-------|
|                |                                                                                                |                           |       |
| / <b>⊏</b> । / | OPMENT                                                                                         | PAPER SIZE:               | A3    |
|                |                                                                                                | SURVEYED<br>BY:           | N/A   |
| ICA            | TIONS                                                                                          | DATE<br>SURVEYED:         | N/A   |
| GE DE          | TAILS                                                                                          | DATUM:                    | H N/A |
| p Outfa        | age Pit, Stepiron,<br>all                                                                      | SCALE:                    | NTS   |
|                | PROJECT/DRAWING<br>NUMBER: LDS-006                                                             | REVISION<br>NUMBER:       | 2     |
|                | LD3-000                                                                                        |                           | Z     |