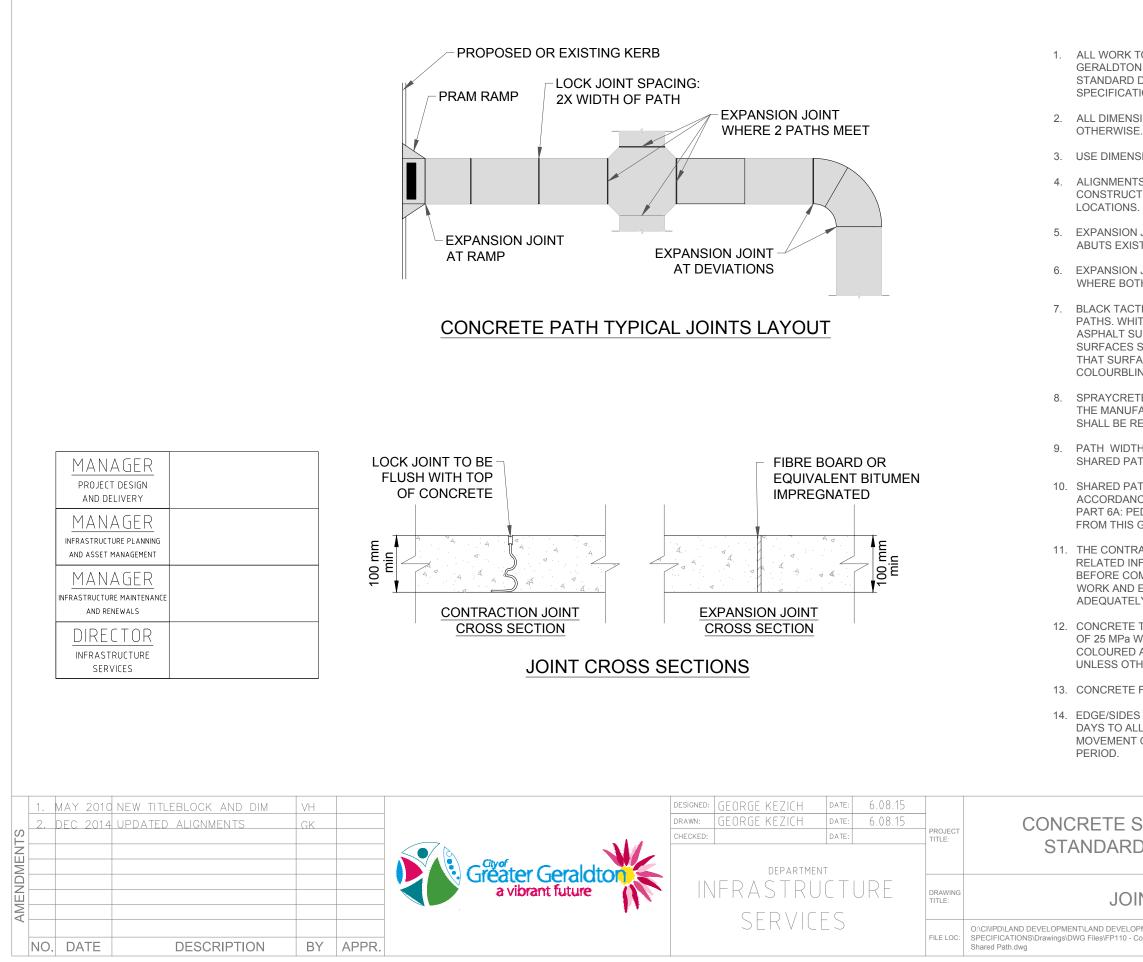

### NOTES

1. ALL WORK TO COMPLY WITH THE CITY OF GREATER GERALDTON LAND DEVELOPMENT SPECIFICATION, STANDARD DRAWINGS, & CONCRETE SHARED PATHWAY SPECIFICATION (ISM007).

ALL DIMENSIONS ARE IN METERS UNLESS SHOWN OTHERWISE.

3. USE DIMENSIONS ON PLANS, DO NOT SCALE.

ALIGNMENTS ARE INDICATIVE ONLY, REFER TO PROJECT CONSTRUCTION DRAWINGS FOR PROPOSED PATH LOCATIONS.

5. EXPANSION JOINTS SHALL BE PROVIDED WHERE THE PATH ABUTS EXISTING CROSSOVERS.

EXPANSION JOINTS IN KERB AND PATHWAY MUST ALIGN WHERE BOTH ARE PRESENT.

7. BLACK TACTILES SHALL BE USED ON GREY CONCRETE PATHS. WHITE TACTILES SHALL BE USED ON BLACK ASPHALT SURFACES. TACTILES INSTALLED ON ANY OTHER SURFACES SHALL BE OF A SHADE THAT CONTRASTS WITH THAT SURFACE, IN A WAY THAT IS NOTICEABLE TO COLOURBLIND PEOPLE.