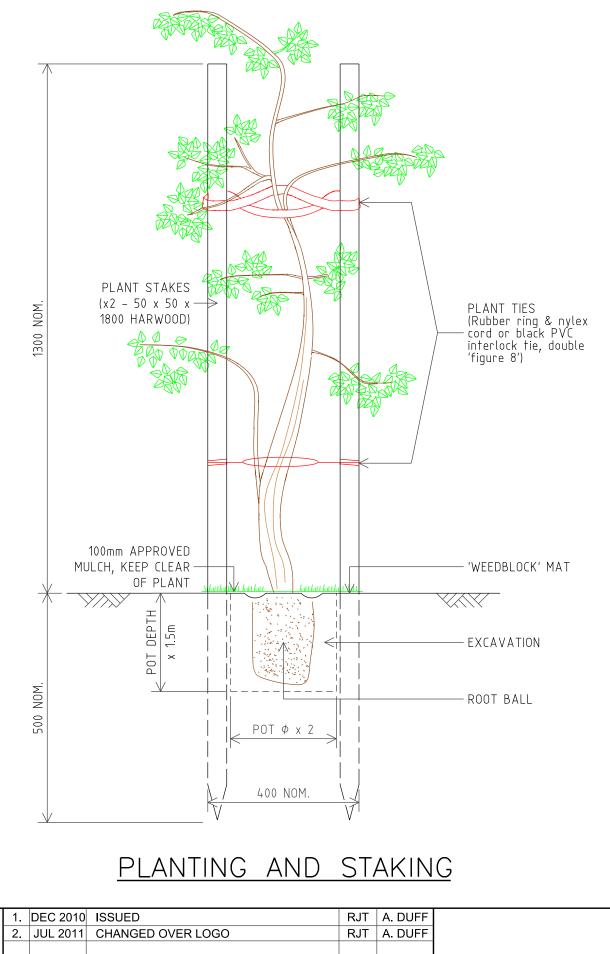

## TABLE OF CONTENTS

| DRAWING No. | DRAWING TITLE                                                                  |
|-------------|--------------------------------------------------------------------------------|
| LDS-001     | PROJECT SIGN BOARD                                                             |
| LDS-002     | STANDARD INTERSECTION DETAILS                                                  |
| LDS-003     | ROAD PAVEMENT AND CROSS-SECTION DETAILS                                        |
| LDS-004     | TYPICAL SECTION FOR ENTRY STATEMENTS AND CORNE                                 |
| LDS-005     | STANDARD DRAINAGE DETAILS                                                      |
| LDS-006     | DRAINAGE DETAILS<br>Residential Property Drainage Pits, Stepiron, Sump Outfall |
| LDS-007     | RECONSTITUTED LIMESTONE BLOCK RETAINING WALL                                   |
| LDS-008     | CONCRETE PATHWAY LAYOUT                                                        |
| LDS-009     | BRIDLE PATH - TYPICAL SECTION                                                  |
| LDS-010     | KERB DETAILS                                                                   |
| LDS-011     | ASHPALT PATHWAY AND STREET FURNITURE DETAILS                                   |
| LDS-012     | TREE PLANTING INCLUDING ROOT BARRIERS                                          |