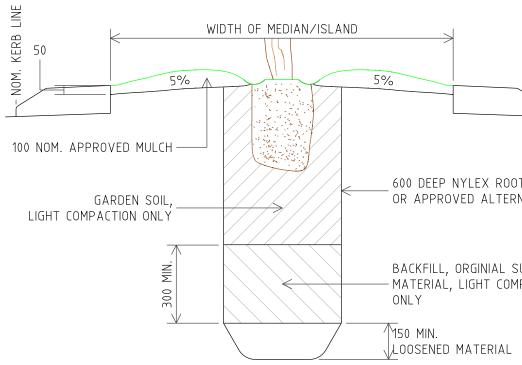

## TABLE OF CONTENTS

| DRAWING No. | DRAWING TITLE                                                                  |
|-------------|--------------------------------------------------------------------------------|
| LDS-001     | PROJECT SIGN BOARD                                                             |
| LDS-002     | STANDARD INTERSECTION DETAILS                                                  |
| LDS-003     | ROAD PAVEMENT AND CROSS-SECTION DETAILS                                        |
| LDS-004     | TYPICAL SECTION FOR ENTRY STATEMENTS AND CORNE                                 |
| LDS-005     | STANDARD DRAINAGE DETAILS                                                      |
| LDS-006     | DRAINAGE DETAILS<br>Residential Property Drainage Pits, Stepiron, Sump Outfall |
| LDS-007     | RECONSTITUTED LIMESTONE BLOCK RETAINING WALL                                   |
| LDS-008     | CONCRETE PATHWAY LAYOUT                                                        |
| LDS-009     | BRIDLE PATH - TYPICAL SECTION                                                  |
| LDS-010     | KERB DETAILS                                                                   |
| LDS-011     | ASHPALT PATHWAY AND STREET FURNITURE DETAILS                                   |
| LDS-012     | TREE PLANTING INCLUDING ROOT BARRIERS                                          |