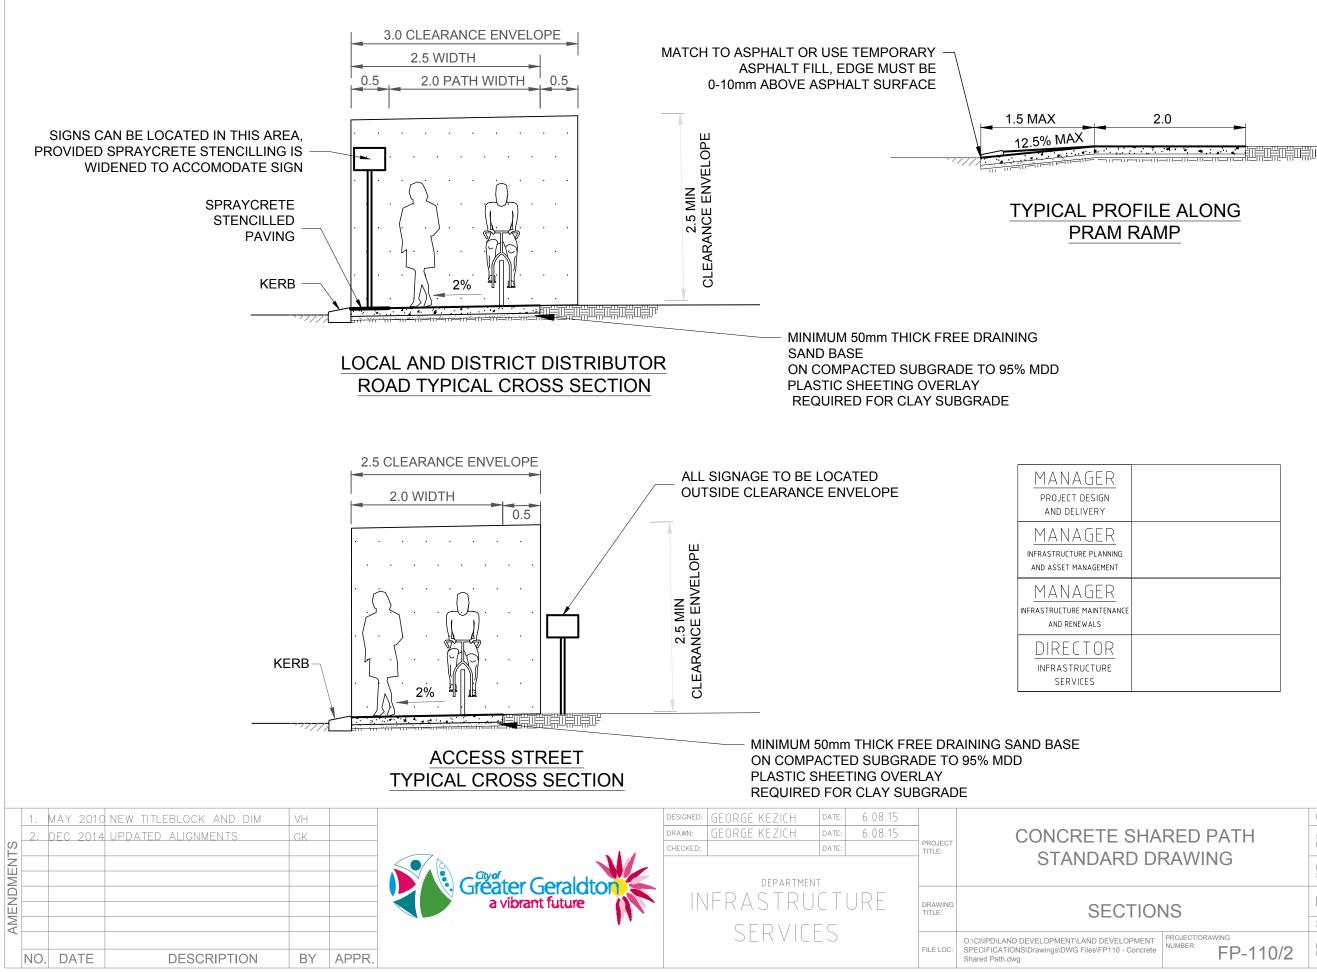

SPRAYCRETE SHALL BE INSTALLED IN ACCORDANCE WITH THE MANUFACTURER'S SPECIFICATIONS. SPRAYCRETE SHALL BE RED, WITH A STRETCHER BOND PATTERN.

PATH WIDTHS SHALL COMPLY WITH COUNCIL'S ROAD AND SHARED PATHWAY HIERARCHY.

10. SHARED PATHWAYS SHALL GENERALLY BE DESIGNED IN ACCORDANCE WITH AUSTROADS GUIDE TO ROAD DESIGN PART 6A: PEDESTRIAN AND CYCLIST PATHS. ANY VARIATION FROM THIS GUIDE SHALL BE REFERRED TO COUNCIL.

11. THE CONTRACTOR/CONSULTANT SHALL OBTAIN ALL RELATED INFORMATION FROM "DIAL BEFORE YOU DIG" BEFORE COMMENCING ANY DESIGN OR CONSTRUCTION WORK AND ENSURE ANY POTENTIAL CLASHES ARE ADEQUATELY DEALT WITH.