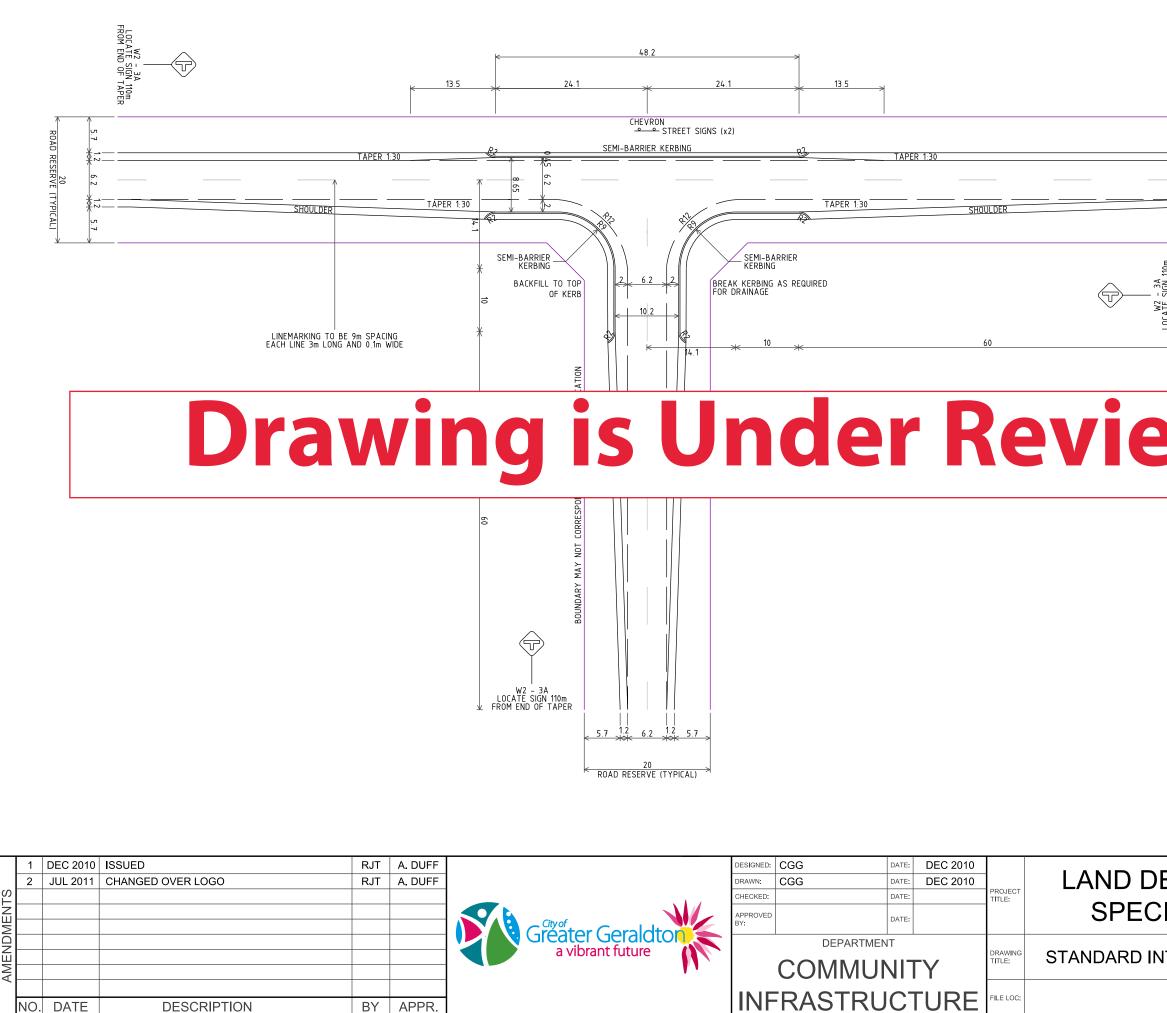

|                                           | NOT             | ES                             |                |
|-------------------------------------------|-----------------|--------------------------------|----------------|
|                                           |                 |                                |                |
|                                           |                 |                                |                |
|                                           |                 |                                |                |
|                                           |                 |                                |                |
|                                           |                 |                                |                |
|                                           |                 |                                |                |
|                                           |                 |                                |                |
|                                           |                 |                                |                |
| 3A<br>GN 110m<br>DF TAPER                 |                 |                                |                |
| W2 - 34<br>LOCATE SIGN 1<br>ROM END OF TJ |                 |                                |                |
| FRC                                       |                 |                                |                |
|                                           |                 |                                |                |
|                                           |                 |                                |                |
| <b>2</b> M                                |                 |                                |                |
|                                           |                 |                                |                |
|                                           |                 |                                |                |
|                                           |                 |                                |                |
|                                           |                 |                                |                |
|                                           |                 |                                |                |
|                                           |                 |                                |                |
|                                           |                 |                                |                |
|                                           |                 |                                |                |
|                                           |                 |                                |                |
|                                           |                 |                                |                |
|                                           |                 |                                |                |
|                                           |                 |                                |                |
| EVEL                                      | OPMENT          | PAPER SIZE:<br>SURVEYED<br>BY: | A3<br>N/A      |
| CIFICA                                    | TIONS           | DATE<br>SURVEYED:              | N/A            |
| NTERSFO                                   | CTION DETAILS   | DATUM:                         | H N/A<br>V N/A |
|                                           | PROJECT/DRAWING | SCALE:<br>REVISION             | NTS            |
|                                           | LDS-002         | NUMBER:                        | 2              |
|                                           |                 |                                |                |