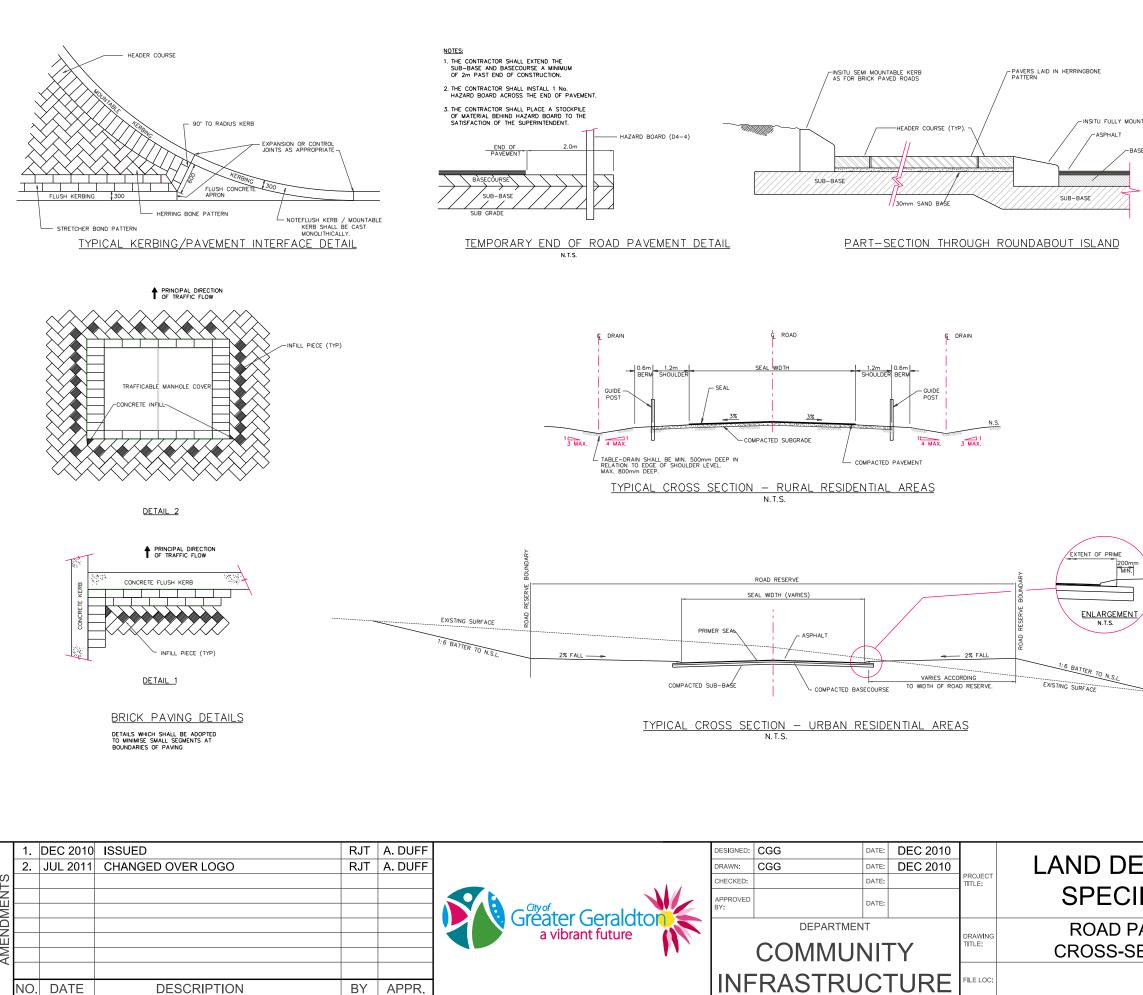

|               | 1. THIS DRAWING ORIGINA<br>(INSTITUTE OF MUNICIP,<br>AUSTRALIA WESTERN,<br>INCORPORATED) | TED FROM I<br>AL ENGINEEF | RING           |
|---------------|------------------------------------------------------------------------------------------|---------------------------|----------------|
|               |                                                                                          |                           |                |
| NTABLE KERB   |                                                                                          |                           |                |
| SECOURSE      |                                                                                          |                           |                |
| -             |                                                                                          |                           |                |
|               |                                                                                          |                           |                |
|               |                                                                                          |                           |                |
|               |                                                                                          |                           |                |
|               |                                                                                          |                           |                |
|               |                                                                                          |                           |                |
|               |                                                                                          |                           |                |
|               |                                                                                          |                           |                |
|               |                                                                                          |                           |                |
|               |                                                                                          |                           |                |
|               |                                                                                          |                           |                |
|               |                                                                                          |                           |                |
| ,             |                                                                                          |                           |                |
| $\overline{}$ |                                                                                          |                           |                |
|               |                                                                                          |                           |                |
|               |                                                                                          |                           |                |
|               |                                                                                          |                           |                |
|               |                                                                                          |                           |                |
|               |                                                                                          |                           |                |
|               |                                                                                          |                           |                |
|               |                                                                                          |                           |                |
|               |                                                                                          |                           |                |
| -\ / ı        |                                                                                          | PAPER SIZE:               | A3             |
|               | OPMENT                                                                                   | SURVEYED<br>BY:           | N/A            |
| FICA          | TIONS                                                                                    | DATE<br>SURVEYED:         | N/A            |
|               | ENT AND                                                                                  | DATUM:                    | H N/A<br>V N/A |
| ECTION        | N DETAILS                                                                                | SCALE:                    | NTS            |
|               | LDS-003                                                                                  | REVISION<br>NUMBER:       | 2              |
|               |                                                                                          |                           |                |