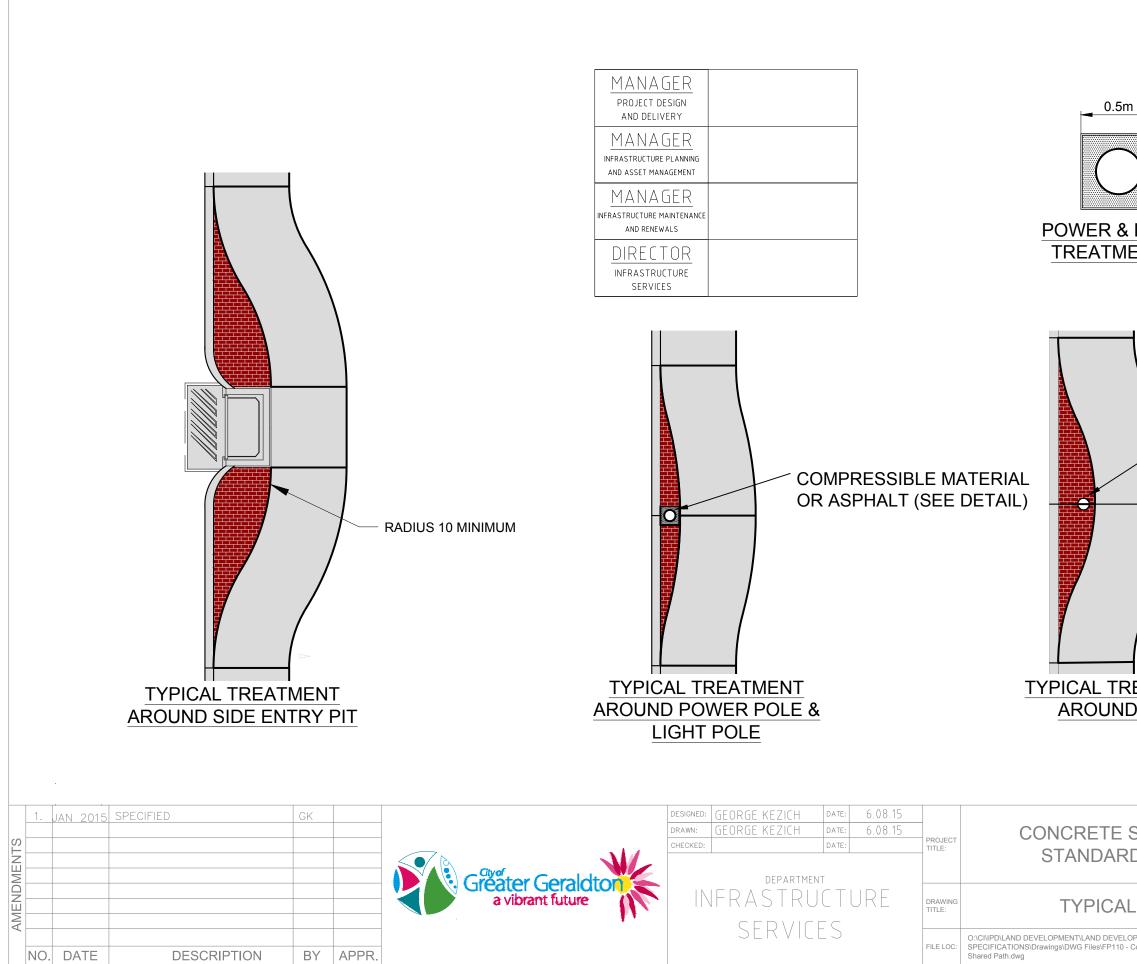

| R & LIGHT PO<br>TMENT DETA |                      | ND OLD          | POLE |
|----------------------------|----------------------|-----------------|------|
| X                          | MPRESSIB<br>SLEEVE A | ROUND           | POLE |
| TE SHARED P                | АТН                  | PAPER SIZE:     | A3   |
| IE SHAKED P                | АП                   | SURVEYED<br>BY: | NA   |

SQUARE SECTION AND

JOINT REQUIRED FOR

FOOTPATH

|                             | RED PATH<br>RAWING | SURVEYED<br>BY:<br>DATE<br>SURVEYED: | NA     |        |  |  |
|-----------------------------|--------------------|--------------------------------------|--------|--------|--|--|
| AL DE                       | TAILS              | DATUM:                               | H<br>V | H<br>V |  |  |
|                             |                    | SCALE:                               |        | N.T.S  |  |  |
| VELOPMENT<br>110 - Concrete | NUMBER: FP-110/5   | REVISION<br>NUMBER:                  |        | Ρ      |  |  |