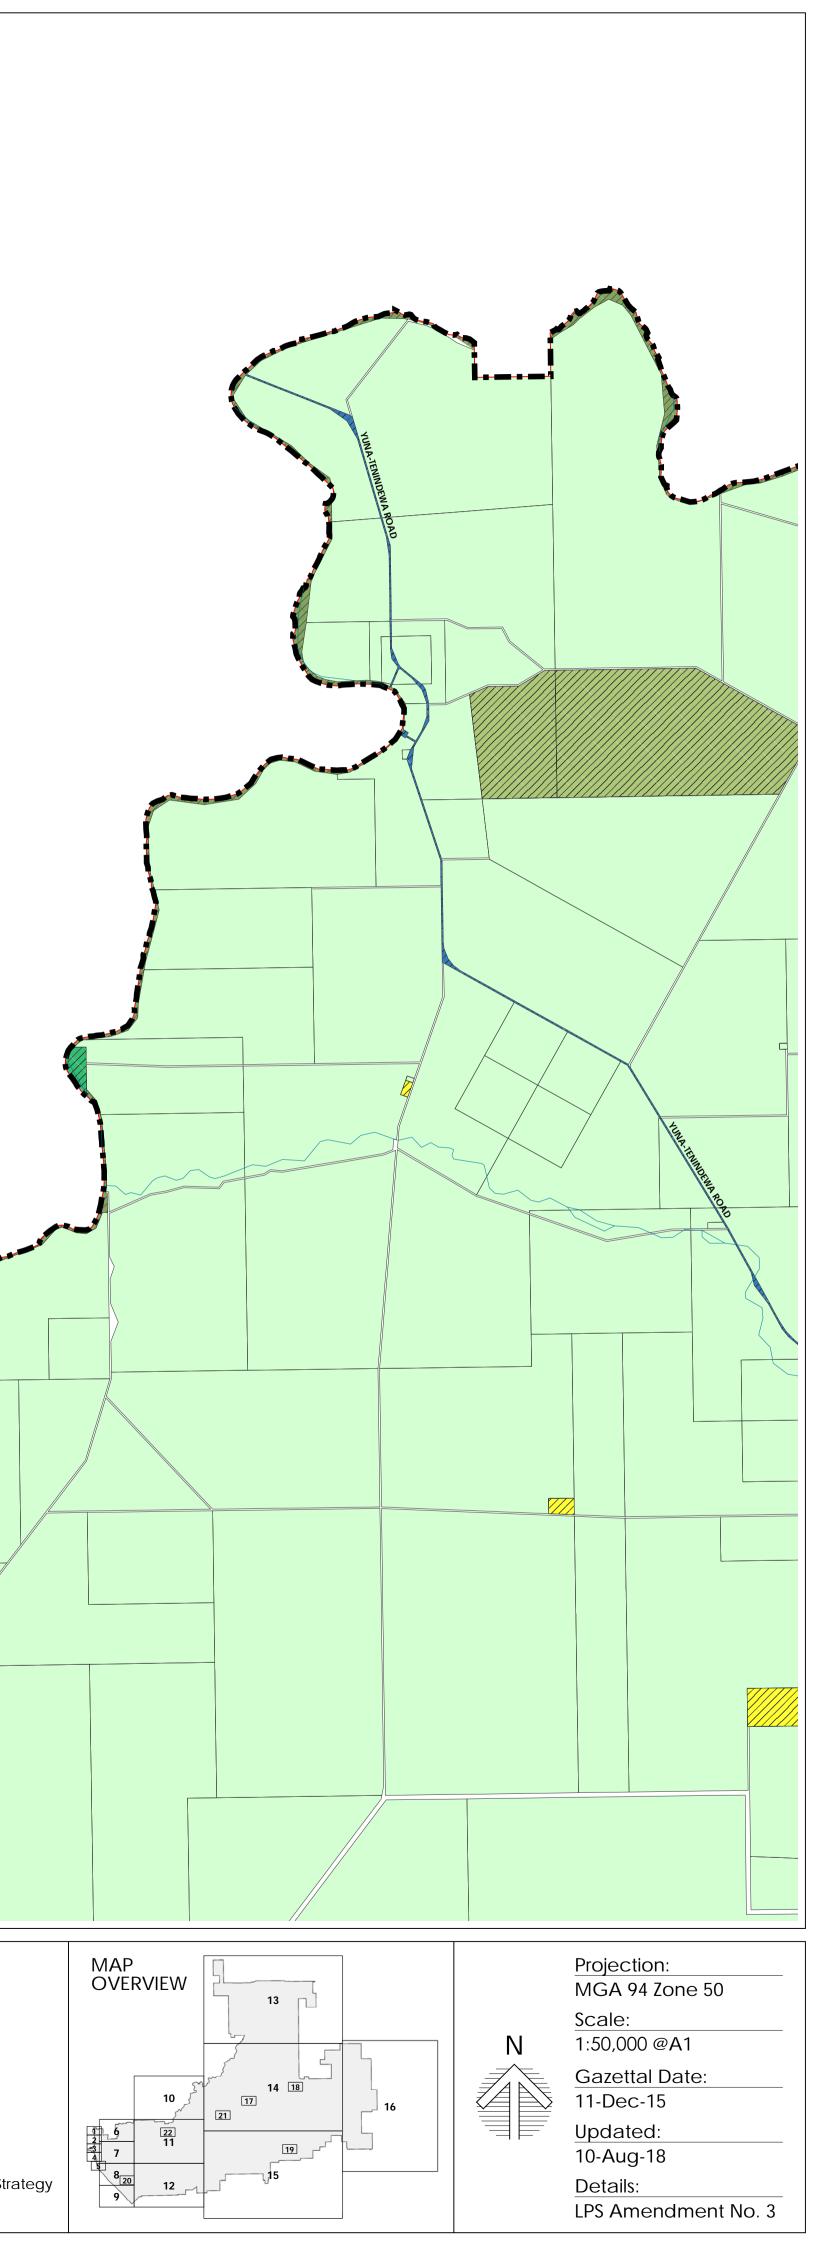

# SHIRE OF CHAPMAN VALLEY

Moresby Range Wastewater Treatment Plants Geraldton Airport Meru Waste Disposal Facility Greenough Flats Flood Prone SCA7 South Greenough to Cape Burney Coastal Planning Strategy