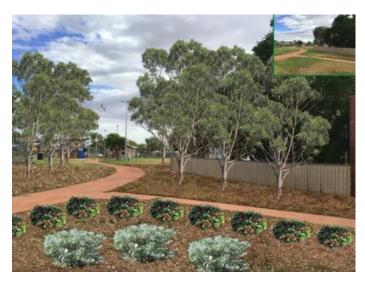

A significant project borne from the Parks Master Planning is the City wide efforts to reduce our turfed areas and increase the landscaped/planted areas, thereby reducing the City's maintenance and water usage costs. FY2021-22 see turf reduction measures taking place at Bellimos Park and Mullewa Town Hall Park.

Muir Park will also receive an upgrade in accordance with the Parks Master Plan if the City is successful in having historical reserves released for use by the Minister.

The Parks team continue to renew and replace water infrastructure such as bores, pumps and tanks, as well as lighting infrastructure that is integral to the operation and function of our Parks. These renewals are based on regulatory and compliance requirements and condition assessments.