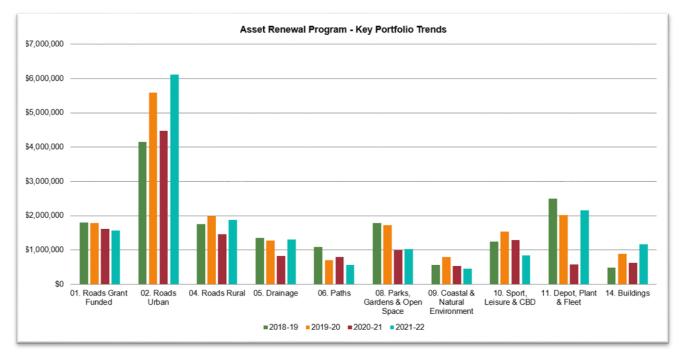

## 2.2. Portfolio Commentary

The following figure summarises budget trends for select portfolios over 4 years.

#### Figure 2

**Roads Grant Funded**: The City has applied for grant funding on four road renewal projects to be partly funded by the State Government through the Regional Road Group program. The projects have been selected based on road condition assessments, with the grant contribution being 2/3rds of the project budgets. The road projects comprise: Flores Road in Webberton, Chapman Valley Road in Waggrakine, Goulds Road in Narngulu; and Walkaway Nangetty Road in Walkaway.

**Urban Roads:** The City of Greater Geraldton currently manages 833km of sealed roads. Based on the life span of our roads, asset management practices recommend a renewal rate of 40km per year in order for the City to maintain a sound, fit for purpose road network. Currently the City has over 19km planned for renewal in FY2021-22.

**Rural Roads:** The City of Greater Geraldton maintain 1234km of unsealed roads in the region. These roads form an integral part of the network that enables Primary Industry to operate. In FY2021-22 the City plan to resheet 55km of unsealed roads to improve the functionality of the road and extend its life span. Sections of unsealed roads are chosen and prioritised based on gravel thickness observations made during routine maintenance. Typically gravel re-sheeting involves ripping existing materials and re-compacting with 100mm of gravel.

**Paths:** Path projects have been developed based on routine visual inspections to determine the condition of the path. Replacement of slab paver footpaths continue to be a priority, particularly in and around the CBD, shopping precincts, schools and medical facilities.

**Sport & Leisure:** FY2021-22 will see the renewal of the 50m outdoor pool at the Aquarena. This project is carried forward from FY2020-21.

**Depot, Plant & Fleet:** The City will renew \$2 million of plant, fleet and equipment, with the majority of expenditure being on renewal of aged plant such as Grader, Trucks (Light & Medium) and Light Vehicles. Fleet and plant changeover times are aligned as best possible with industry good practice, City procedures and City budget constraints. Plant and Fleet Asset Management Plan has been drafted and the ten year plan has been used to determine the renewals for FY2021-22.

**Building:** Renewals of City owned and managed buildings are based on recent Level 2 Assessments that have prioritised the most urgent renewal works. The City are also concentrating on decommissioning or demolishing building facilities that have reached the end of life and no longer meet the needs of the community. This measure significantly reduces the ongoing maintenance costs borne by the City and is based on sound Asset Management practices.