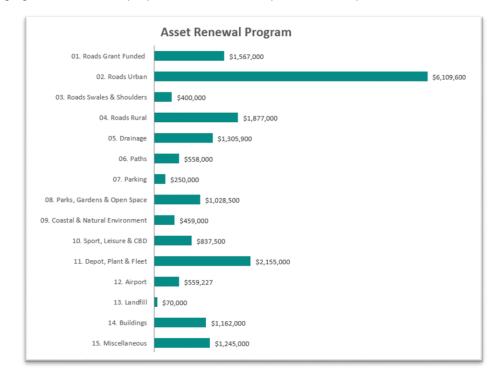

The following figure summarises proposed FY2021-22 expenditure at a portfolio level.

#### Figure 2

**Roads Grant Funded**: The City has applied for grant funding on four road renewal projects to be partly funded by the State Government through the Regional Road Group program. The projects have been selected based on road condition assessments, with the grant contribution being 2/3rds of the project budgets. The road projects comprise: Flores Road in Webberton, Chapman Valley Road in Waggrakine, Goulds Road in Narngulu; and Walkaway Nangetty Road in Walkaway.

**Urban Roads:** The City of Greater Geraldton currently manages 833km of sealed roads. Based on the life span of our roads, asset management practices recommend a renewal rate of 40km per year in order for the City to maintain a sound, fit for purpose road network. Currently the City has over 19km planned for renewal in FY2021-22.

**Swales and Shoulders:** The City allocates funding each year towards renewal works on road swales and shoulders, which preserves the road pavement and surface. Each year 50km of swales and shoulders are rehabilitated.

**Rural Roads:** The City of Greater Geraldton maintain 1234km of unsealed roads in the region. These roads form an integral part of the network that enables Primary Industry to operate. In FY2021-22 the City plan to resheet 55km of unsealed roads to improve the functionality of the road and extend its life span. Sections of unsealed roads are chosen and prioritised based on gravel thickness observations made during routine maintenance. Typically gravel re-sheeting involves ripping existing materials and re-compacting with 100mm of gravel.

**Drainage:** Projects have been prioritised based on routine inspections with priority given to known flood areas. Condition assessments on drainage assets are ongoing, current findings suggest that the drainage surface renewal backlog (gully grates, pit lids and manhole covers) is being addressed and the focus in future years will shift to below ground assets.

**Paths:** Path projects have been developed based on routine visual inspections to determine the condition of the path. Replacement of slab paver footpaths continue to be a priority, particularly in and around the CBD, shopping precincts, schools and medical facilities.

**Parking:** The Mitchell Street Community Centre car park has ongoing drainage issues which will be addressed when the car park is renewed.

**Parks:** Projects have been prioritised based on routine inspections and the implementation of the Parks Master Planning recommendations.

**Coastal & Natural Areas:** Ongoing renewal of the coastal zones will continue and includes renewal of bollards, access tracks and coastal fencing, along with works associated with coastal management and sand nourishment.

**Sport & Leisure:** FY2021-22 will see the renewal of the 50m outdoor pool at the Aquarena. This project is carried forward from FY2020-21.

**Depot, Plant & Fleet:** The City will renew \$2 million of plant, fleet and equipment, with the majority of expenditure being on renewal of aged plant such as Grader, Trucks (Light & Medium) and Light Vehicles. Fleet and plant changeover times are aligned as best possible with industry good practice, City procedures and City budget constraints. Plant and Fleet Asset Management Plan has been drafted and the ten year plan has been used to determine the renewals for FY2021-22.

**Airport:** Renewals at the Airport are based on safety and security requirements. FY2021-22 will see a renewal of the screening equipment for both checked baggage and carry-on baggage. The Airports team have also been busy submitting grant funding applications and if successful will see lighting and facilities upgraded at Mullewa Aerodrome along with boundary fencing renewed at Geraldton Airport.

**Building:** Renewals of City owned and managed buildings are based on recent Level 2 Assessments that have prioritised the most urgent renewal works. The City are also concentrating on decommissioning or demolishing building facilities that have reached the end of life and no longer meet the needs of the community. This measure significantly reduces the ongoing maintenance costs borne by the City and is based on sound Asset Management practices.

**Miscellaneous:** One of the significant items to be renewed in FY2021-22 is the CCTV (cameras and in-ground infrastructure). The in ground infrastructure has deteriorated and newer technology will reduce the amount of equipment and therefore points of failure and improve reliability of CCTV.