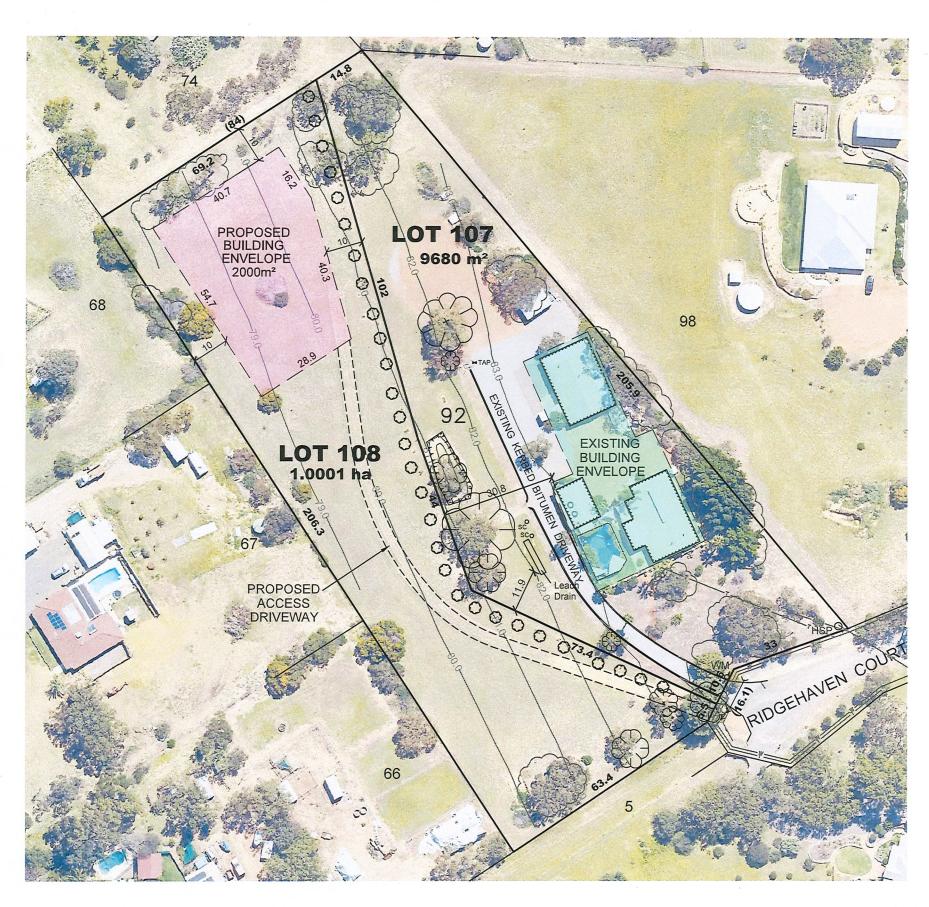

# **LEGEND**

EXISTING BUILDING ENVELOPE

PROPOSED BUILDING ENVELOPE

NEWLY PLANTED MATURE NATIVE TREES APPROX 3m SPACING - 29 IN TOTAL

REMNANT VEGETATION

## **REVEGETATION REQUIREMENTS**

REVEGETATION REQUIREMENTS SATISFIED VIA CASH IN LIEU CONTRIBUTION.

## **BUSHFIRE MANAGEMENT INFORMATION**

LOT 92 IS NOT DESIGNATED AS BUSHFIRE PRONE IN MAPPING PREPARED BY THE FIRE & EMERGENCY SERVICES COMMISSIONER.

FLAMMABLE MATERIAL TO BE SLASHED AS PER THE REQUIREMENTS OF THE CITY OF GREATER GERALDTON.

## THIS PLAN IS CERTIFED AS THE 'APPROVED PLAN'

SIGNED

ALL DISTANCES ARE IN METRES

BESTPRACTICE

20 00 40 60

| REVISIONS |          |                                                                      |    |
|-----------|----------|----------------------------------------------------------------------|----|
| 6         | 15/10/20 | REVEGETATION DETAILS UPDATED TO REFLECT CASH IN LIEU CONTRIBUTION    | BC |
| . 5       | 30/06/20 | LOT 107 REVEGETATION LOCATION REVERTED BACK TO ORIGINAL              | ВС |
| 4         | 22/06/20 | LOT 108 REVEGETATION REMOVED. LOT 107 REVEGETATION LOCATIONS AMENDED | SL |
| 3         | 24/10/18 | PHOTO REPLACED & NOTES AMENED                                        | SL |
| 2         | 02/05/18 | BUILDING ENVELOPE CHANGES                                            | BC |
| 1         | 12/04/18 | AMENDMENTS TO VEGETATION & FIRE MANAGEMENT                           | GT |
| 0         | 08/03/18 | ORIGINAL ISSUE                                                       | SI |

PO Box 820, GERALDTON WA 6531

PHONE: (08) 9921 3111 FAX: (08) 9921 8072 \_\_

KAREN & STEPHEN GILBERT

LOT 92 on D 63364 LOCAL DEVELOPMENT PLAN

RIDGEHAVEN COURT, MORESBY - CITY OF GREATER GERALDTON 12117PS1-1-6 1000