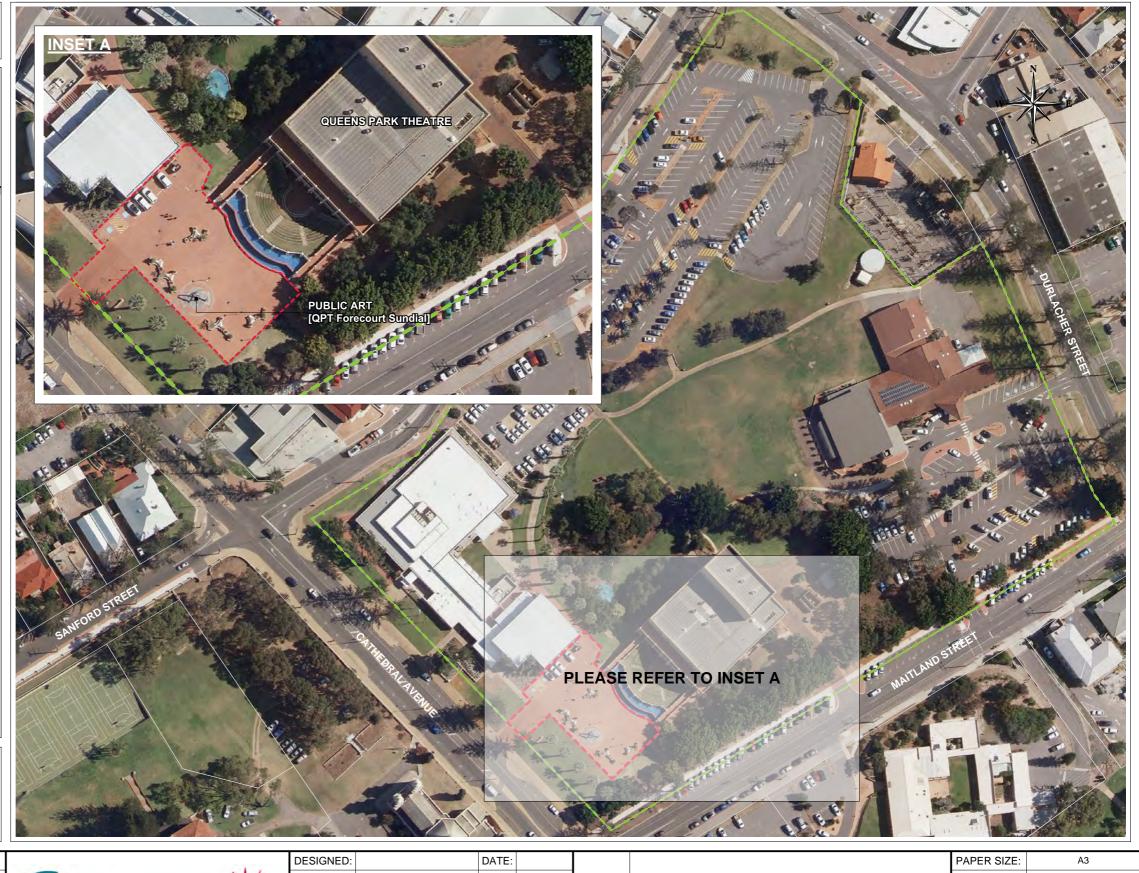

## **QPT FORECOURT**

## LOT DETAILS

| Reserve No:  | R30845                        |  |
|--------------|-------------------------------|--|
| Lot Details: | Lot 550                       |  |
| Address:     | Cathedral Avenue, Geraldtor   |  |
| Vesting:     | City of Greater Geraldton     |  |
| Purpose:     | Municipal Buildings, Parking, |  |
|              | Park & Ancillary Purposes     |  |

## **LEGEND**

Park Boundary **Reserve Boundary** 

Cadastral Boundaries

## **GENERAL INFORMATION**

| Grass Area:  | Approximately 1484 sqm |
|--------------|------------------------|
| Facilities:  | Gardens                |
|              | Water Fountain/Pond    |
| Attractions: | Public Art             |
|              | Queens Park Theatre    |