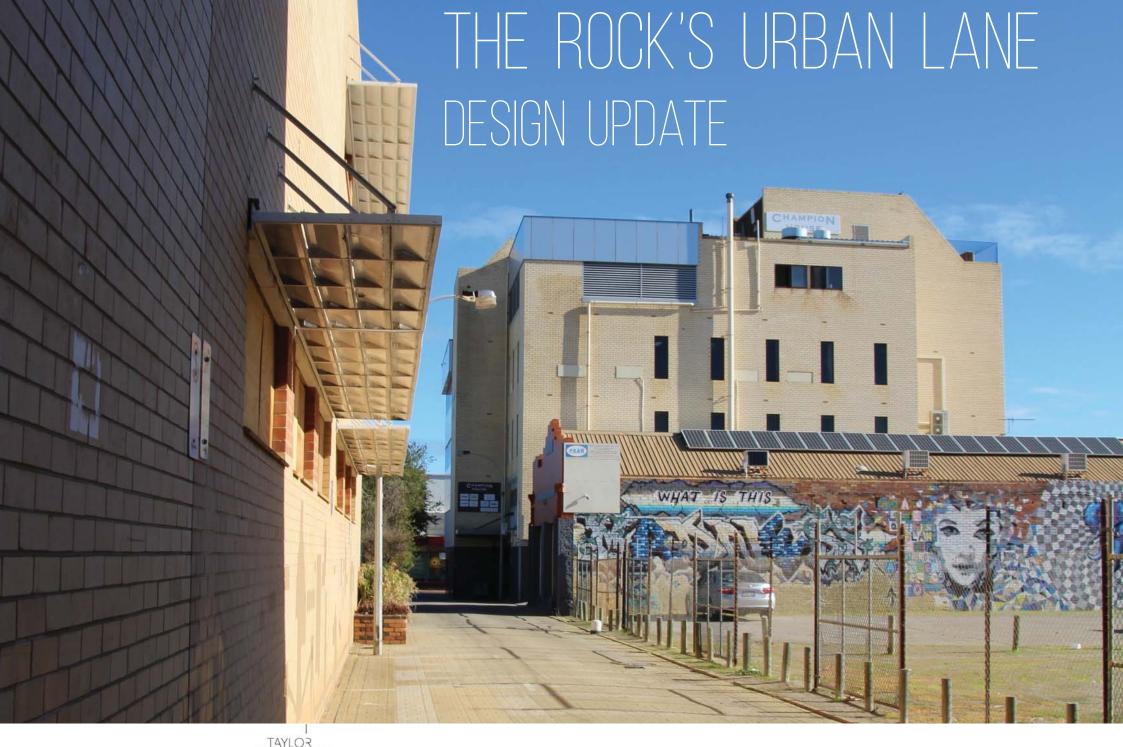

# PROJECT OVERVIEW THE ROCK'S URBAN LANE



# POST OFFICE LANE LIGHTING, VIEW FROM CHAPMAN ROAD



## POST OFFICE LANE LOOKING NORTH



## POST OFFICE LANE LIGHTING, VIEW FROM CARPARK



## POST OFFICE LANE VIEW LOOKING SOUTH



### THE GHOST OFFICE AERIAL VIEW LOOKING SOUTH WEST



### THE GHOST OFFICE LOOKING SOUTH EAST



### THE GHOST OFFICE LOOKING WEST DOWN MARINE TERRACE



#### THE ROCK'S LANEWAY ENTERING THE ROCK'S FROM MARINE TERRACE



### THE ROCK'S LANEWAY LIGHTING PLAN



#### THE ROCK'S LANEWAY LOOKING SOUTH THROUGH THE LANE



#### THE ROCK'S LANEWAY ENTERING THE ROCK'S FROM FORESHORE DRIVE



## THE BARNACLES LOOKING NORTH FROM THE GROYNE



# PROJECT OVERVIEW THE ROCK'S URBAN LANE