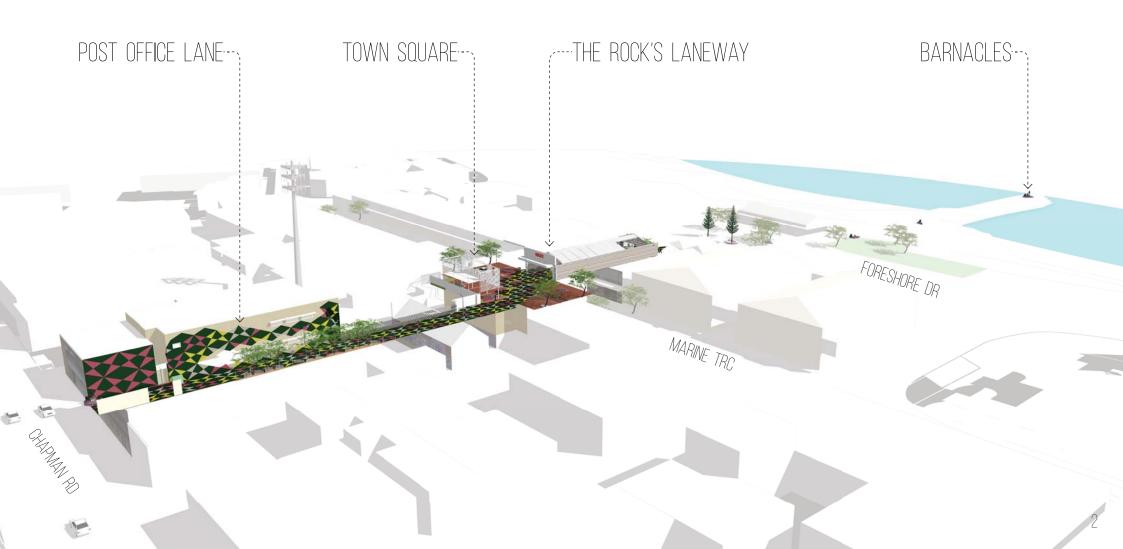

# PROJECT OVERVIEW THE ROCK'S URBAN LANE



# POST OFFICE LANE LIGHTING, VIEW FROM CHAPMAN ROAD



## POST OFFICE LANE LOOKING NORTH



## POST OFFICE LANE LIGHTING, VIEW FROM CARPARK



## POST OFFICE LANE VIEW LOOKING SOUTH



### THE GHOST OFFICE AERIAL VIEW LOOKING SOUTH WEST



### THE GHOST OFFICE LOOKING SOUTH EAST



### THE GHOST OFFICE LOOKING WEST DOWN MARINE TERRACE



#### THE ROCK'S LANEWAY ENTERING THE ROCK'S FROM MARINE TERRACE



### THE ROCK'S LANEWAY LIGHTING PLAN



#### THE ROCK'S LANEWAY LOOKING SOUTH THROUGH THE LANE



#### THE ROCK'S LANEWAY ENTERING THE ROCK'S FROM FORESHORE DRIVE



## THE BARNACLES LOOKING NORTH FROM THE GROYNE



# PROJECT OVERVIEW THE ROCK'S URBAN LANE