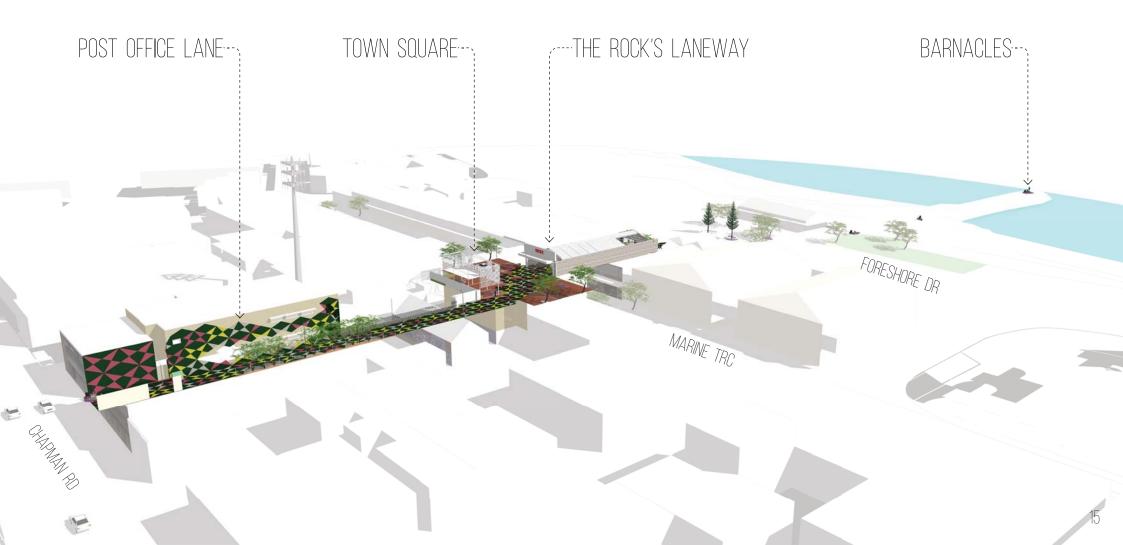

# PROJECT OVERVIEW THE ROCK'S URBAN LANE



# POST OFFICE LANE LIGHTING, VIEW FROM CHAPMAN ROAD



## POST OFFICE LANE LOOKING NORTH



## POST OFFICE LANE LIGHTING, VIEW FROM CARPARK



## POST OFFICE LANE VIEW LOOKING SOUTH



### THE GHOST OFFICE AERIAL VIEW LOOKING SOUTH WEST



### THE GHOST OFFICE LOOKING SOUTH EAST



### THE GHOST OFFICE LOOKING WEST DOWN MARINE TERRACE



#### THE ROCK'S LANEWAY ENTERING THE ROCK'S FROM MARINE TERRACE



### THE ROCK'S LANEWAY LIGHTING PLAN



#### THE ROCK'S LANEWAY LOOKING SOUTH THROUGH THE LANE



#### THE ROCK'S LANEWAY ENTERING THE ROCK'S FROM FORESHORE DRIVE



## THE BARNACLES LOOKING NORTH FROM THE GROYNE



# PROJECT OVERVIEW THE ROCK'S URBAN LANE