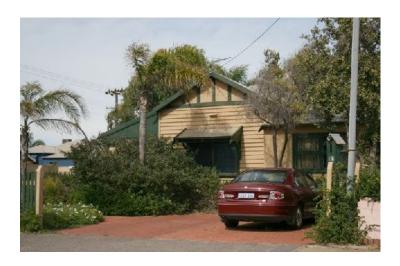

# **Photo Description:**

21/12/2007 Rod Milne

View from Gregory Street.

Generated: 15/08/2019 Page 1 of 4

#### **DESCRIPTION**

Walls: Weatherboard Roof: Corrugated Iron

Condition: Good Integrity:

Original fabric: Modifications:

Situated on a corner location, this timber framed weatherboard clad house has a hipped corrugated iron roof which has a separate gable to the main roof. The main roof extends to cover a verandah which is enclosed with fibro and timber framed windows. To the rear a skillion roof covers a weatherboard clad extension.